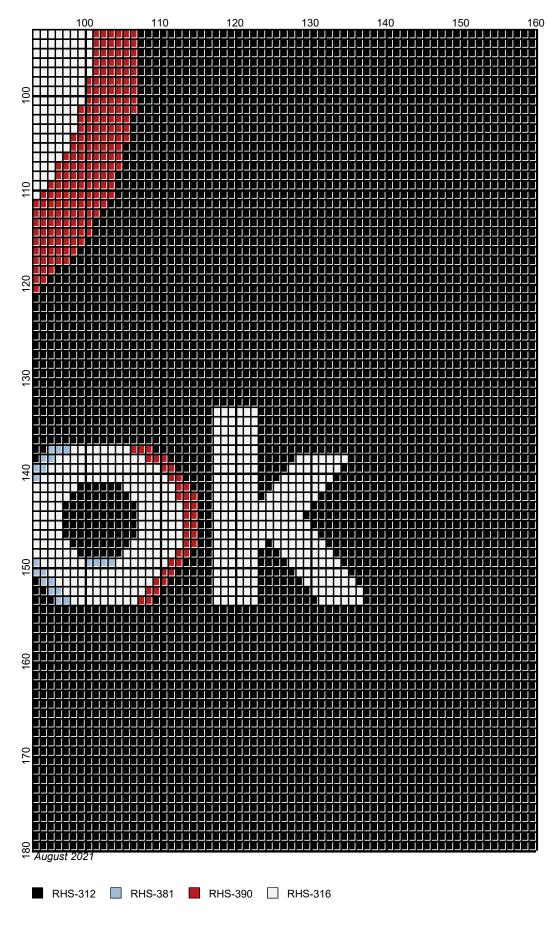

## tik tok 160x180

Author: Donna Hammell
Copyright: August 2021

Website: www.donnascrochetshoppe.com

**Grid Size:** 160W x 180H

**Design Area:** 16.00" x 22.50" (160 x 180 stitches)

Legend:

■ [2] RHS 312 Black □ [2] RHS 381 Light Blue □ [2] RHS 390 Hot Red □ [2] RHS 316 Soft White

Instructions for using the graph.

GAUGE= 5 STS = 1" 4 ROWS = 1"

I USED SIZE "H" AFGHAN HOOK,USE WHATEVER SIZE GIVES YOU THE CORRECT GAUGE. CAN BE DONE IN AFGHAN STITCH OR SINGLE CROCHET.

EACH SQUARE ON THE GRAPH REPRESENTS 1 STITCH. FOR SINGLE CROCHET READ THE CHART FROM RIGHT TO LEFT, AND THEN LEFT TO RIGHT. IF USING AFGHAN STITCH ALWAYS READ FROM THE RIGHT.