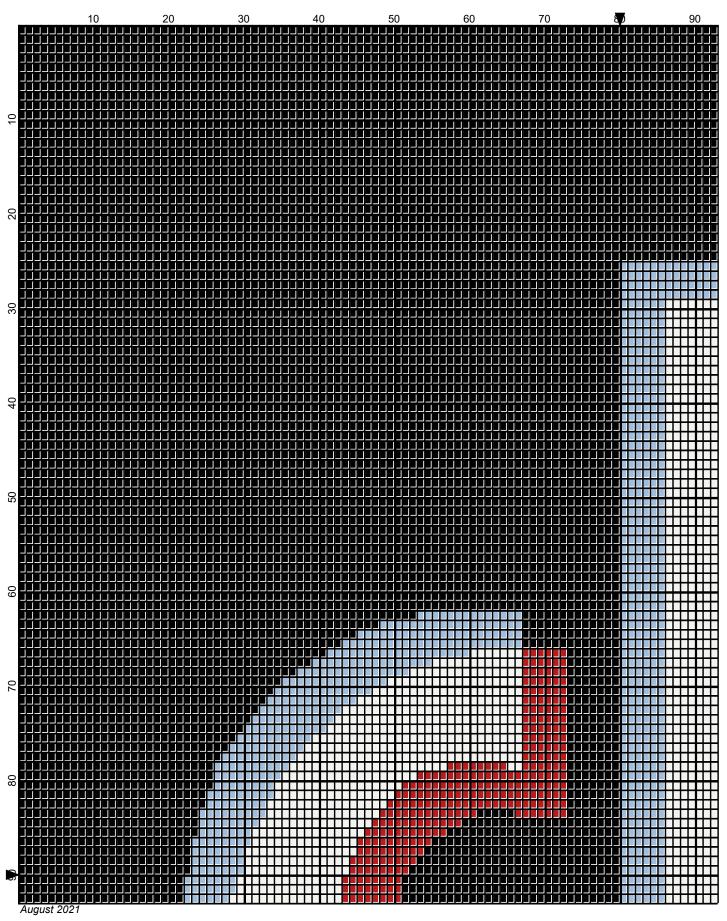

## tik tok 160x180

Author: Donna Hammell
Copyright: August 2021

Website: www.donnascrochetshoppe.com

**Grid Size:** 160W x 180H

**Design Area:** 16.00" x 22.50" (160 x 180 stitches)

Legend:

■ [2] RHS 312 Black □ [2] RHS 381 Light Blue □ [2] RHS 390 Hot Red □ [2] RHS 316 Soft White

Instructions for using the graph.

GAUGE= 5 STS = 1" 4 ROWS = 1"

I USED SIZE "H" AFGHAN HOOK,USE WHATEVER SIZE GIVES YOU THE CORRECT GAUGE. CAN BE DONE IN AFGHAN STITCH OR SINGLE CROCHET.

EACH SQUARE ON THE GRAPH REPRESENTS 1 STITCH. FOR SINGLE CROCHET READ THE CHART FROM RIGHT TO LEFT, AND THEN LEFT TO RIGHT. IF USING AFGHAN STITCH ALWAYS READ FROM THE RIGHT.