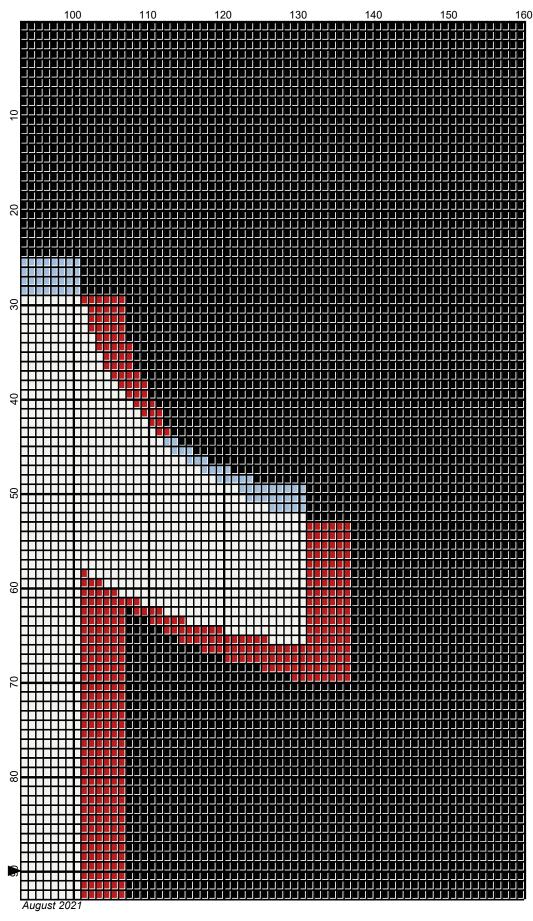

## tik tok 160x180

Author: Donna Hammell
Copyright: August 2021

Website: www.donnascrochetshoppe.com

**Grid Size:** 160W x 180H

**Design Area:** 16.00" x 22.50" (160 x 180 stitches)

Legend:

■ [2] RHS 312 Black □ [2] RHS 381 Light Blue □ [2] RHS 390 Hot Red □ [2] RHS 316 Soft White

Instructions for using the graph.

GAUGE= 5 STS = 1" 4 ROWS = 1"

I USED SIZE "H" AFGHAN HOOK,USE WHATEVER SIZE GIVES YOU THE CORRECT GAUGE. CAN BE DONE IN AFGHAN STITCH OR SINGLE CROCHET.

EACH SQUARE ON THE GRAPH REPRESENTS 1 STITCH. FOR SINGLE CROCHET READ THE CHART FROM RIGHT TO LEFT, AND THEN LEFT TO RIGHT. IF USING AFGHAN STITCH ALWAYS READ FROM THE RIGHT.