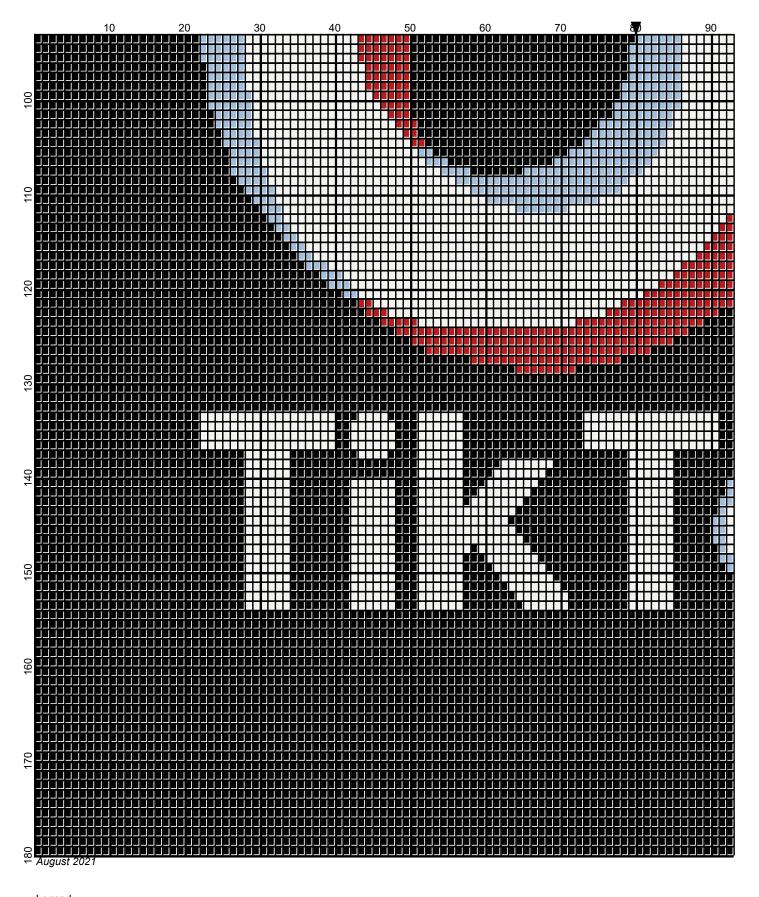

## tik tok 160x180

Author: Donna Hammell
Copyright: August 2021

Website: www.donnascrochetshoppe.com

**Grid Size:** 160W x 180H

**Design Area:** 16.00" x 22.50" (160 x 180 stitches)

Legend:

■ [2] RHS 312 Black □ [2] RHS 381 Light Blue □ [2] RHS 390 Hot Red □ [2] RHS 316 Soft White

Instructions for using the graph.

GAUGE= 5 STS = 1" 4 ROWS = 1"

I USED SIZE "H" AFGHAN HOOK,USE WHATEVER SIZE GIVES YOU THE CORRECT GAUGE. CAN BE DONE IN AFGHAN STITCH OR SINGLE CROCHET.

EACH SQUARE ON THE GRAPH REPRESENTS 1 STITCH. FOR SINGLE CROCHET READ THE CHART FROM RIGHT TO LEFT, AND THEN LEFT TO RIGHT. IF USING AFGHAN STITCH ALWAYS READ FROM THE RIGHT.