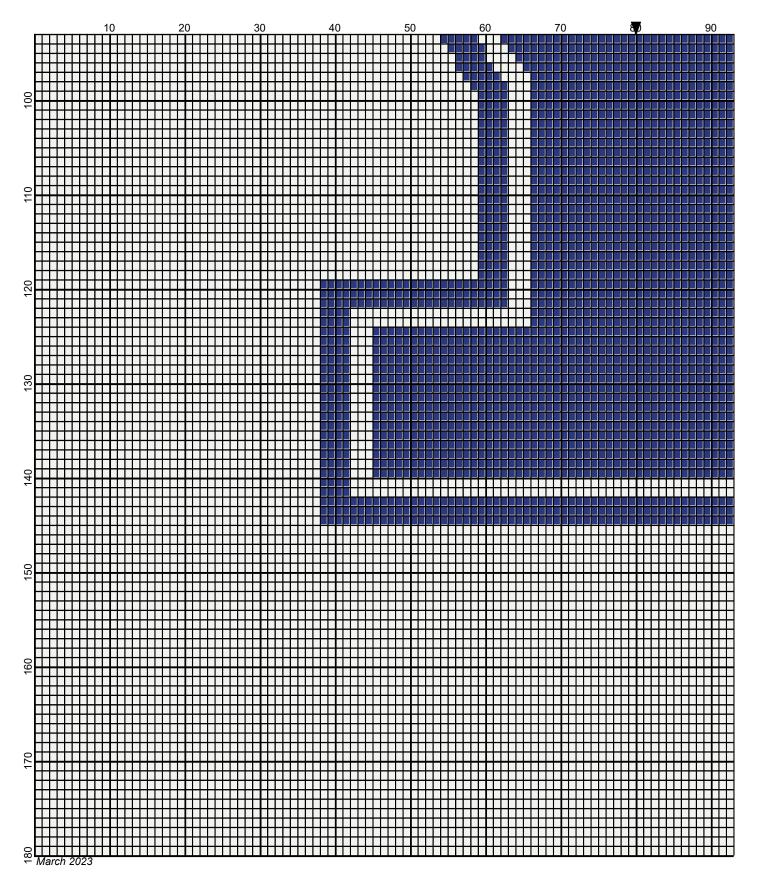

## yale 160x180

Author: Donna Hammell
Copyright: March 2023

Website: www.donnascrochetshoppe.com

**Grid Size:** 160W x 180H

**Design Area:** 16.00" x 22.50" (160 x 180 stitches)

Legend:

Instructions for using the graph.

GAUGE= 5 STS = 1" 4 ROWS = 1"

I USED SIZE "H" AFGHAN HOOK,USE WHATEVER SIZE GIVES YOU THE CORRECT GAUGE. CAN BE DONE IN AFGHAN STITCH OR SINGLE CROCHET.

EACH SQUARE ON THE GRAPH REPRESENTS 1 STITCH. FOR SINGLE CROCHET READ THE CHART FROM RIGHT TO LEFT, AND THEN LEFT TO RIGHT. IF USING AFGHAN STITCH ALWAYS READ FROM THE RIGHT.

TO START: CHAIN ONE MORE STITCH THAN GRAPH.

YOU WILL NEED TO ADD STITCHES TO MAKE THE PIECE WIDER, AND ADD ROWS TO MAKE IT LONGER. THE DESIGN IS CENTERED, SO ADD STITCHES EVENLY TO BOTH SIDES.

ESTIMATED RED HEART YARN NEEDED: ROYAL BLUE: 445 YDS WHITE:1418 YDS

Legend: