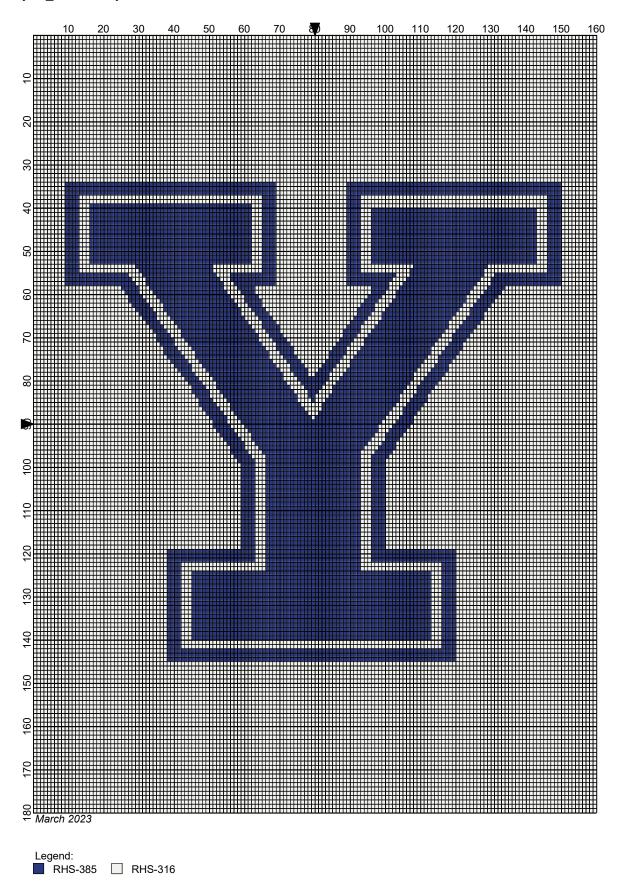

## yale 160x180

Author: Donna Hammell
Copyright: March 2023

Website: www.donnascrochetshoppe.com

**Grid Size:** 160W x 180H

**Design Area:** 16.00" x 22.50" (160 x 180 stitches)

Legend:

Instructions for using the graph.

GAUGE= 5 STS = 1" 4 ROWS = 1"

I USED SIZE "H" AFGHAN HOOK,USE WHATEVER SIZE GIVES YOU THE CORRECT GAUGE. CAN BE DONE IN AFGHAN STITCH OR SINGLE CROCHET.

EACH SQUARE ON THE GRAPH REPRESENTS 1 STITCH. FOR SINGLE CROCHET READ THE CHART FROM RIGHT TO LEFT, AND THEN LEFT TO RIGHT. IF USING AFGHAN STITCH ALWAYS READ FROM THE RIGHT.

TO START: CHAIN ONE MORE STITCH THAN GRAPH.

YOU WILL NEED TO ADD STITCHES TO MAKE THE PIECE WIDER, AND ADD ROWS TO MAKE IT LONGER. THE DESIGN IS CENTERED, SO ADD STITCHES EVENLY TO BOTH SIDES.

ESTIMATED RED HEART YARN NEEDED: ROYAL BLUE: 445 YDS WHITE:1418 YDS

Legend: