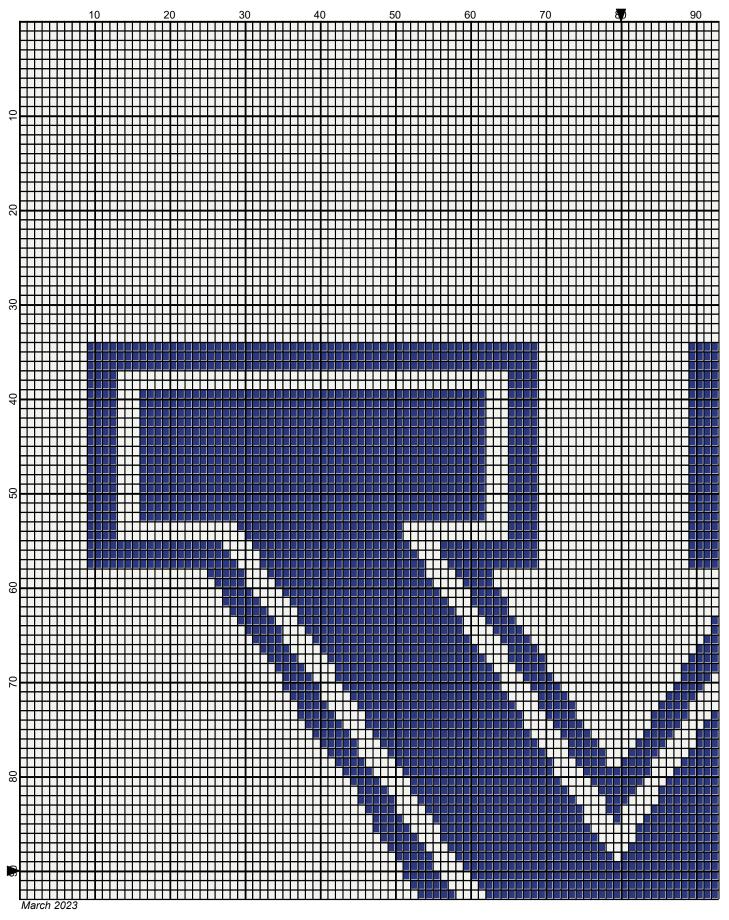

## yale 160x180

Author: Donna Hammell
Copyright: March 2023

Website: www.donnascrochetshoppe.com

**Grid Size:** 160W x 180H

**Design Area:** 16.00" x 22.50" (160 x 180 stitches)

Legend:

Instructions for using the graph.

GAUGE= 5 STS = 1" 4 ROWS = 1"

I USED SIZE "H" AFGHAN HOOK,USE WHATEVER SIZE GIVES YOU THE CORRECT GAUGE. CAN BE DONE IN AFGHAN STITCH OR SINGLE CROCHET.

EACH SQUARE ON THE GRAPH REPRESENTS 1 STITCH. FOR SINGLE CROCHET READ THE CHART FROM RIGHT TO LEFT, AND THEN LEFT TO RIGHT. IF USING AFGHAN STITCH ALWAYS READ FROM THE RIGHT.

TO START: CHAIN ONE MORE STITCH THAN GRAPH.

YOU WILL NEED TO ADD STITCHES TO MAKE THE PIECE WIDER, AND ADD ROWS TO MAKE IT LONGER. THE DESIGN IS CENTERED, SO ADD STITCHES EVENLY TO BOTH SIDES.

ESTIMATED RED HEART YARN NEEDED: ROYAL BLUE: 445 YDS WHITE:1418 YDS

Legend: