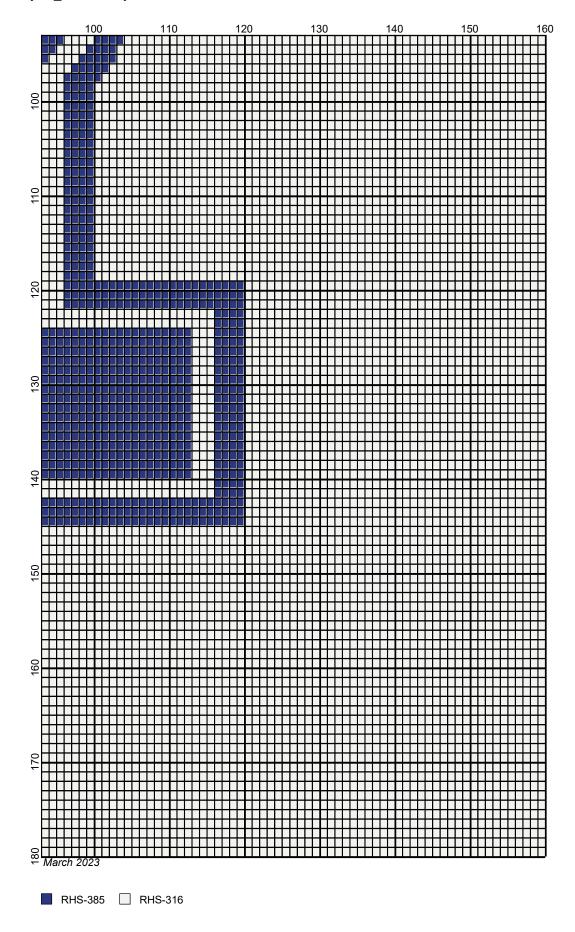

## yale 160x180

Author: Donna Hammell
Copyright: March 2023

Website: www.donnascrochetshoppe.com

**Grid Size:** 160W x 180H

**Design Area:** 16.00" x 22.50" (160 x 180 stitches)

Legend:

Instructions for using the graph.

GAUGE= 5 STS = 1" 4 ROWS = 1"

I USED SIZE "H" AFGHAN HOOK,USE WHATEVER SIZE GIVES YOU THE CORRECT GAUGE. CAN BE DONE IN AFGHAN STITCH OR SINGLE CROCHET.

EACH SQUARE ON THE GRAPH REPRESENTS 1 STITCH. FOR SINGLE CROCHET READ THE CHART FROM RIGHT TO LEFT, AND THEN LEFT TO RIGHT. IF USING AFGHAN STITCH ALWAYS READ FROM THE RIGHT.

TO START: CHAIN ONE MORE STITCH THAN GRAPH.

YOU WILL NEED TO ADD STITCHES TO MAKE THE PIECE WIDER, AND ADD ROWS TO MAKE IT LONGER. THE DESIGN IS CENTERED, SO ADD STITCHES EVENLY TO BOTH SIDES.

ESTIMATED RED HEART YARN NEEDED: ROYAL BLUE: 445 YDS WHITE:1418 YDS