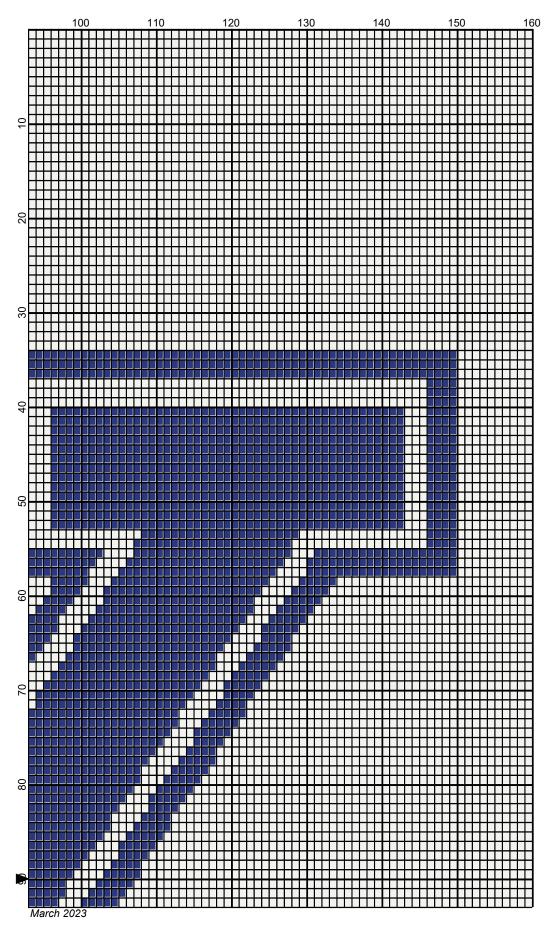

## yale 160x180

Author: Donna Hammell
Copyright: March 2023

Website: www.donnascrochetshoppe.com

**Grid Size:** 160W x 180H

**Design Area:** 16.00" x 22.50" (160 x 180 stitches)

Legend:

Instructions for using the graph.

GAUGE= 5 STS = 1" 4 ROWS = 1"

I USED SIZE "H" AFGHAN HOOK,USE WHATEVER SIZE GIVES YOU THE CORRECT GAUGE. CAN BE DONE IN AFGHAN STITCH OR SINGLE CROCHET.

EACH SQUARE ON THE GRAPH REPRESENTS 1 STITCH. FOR SINGLE CROCHET READ THE CHART FROM RIGHT TO LEFT, AND THEN LEFT TO RIGHT. IF USING AFGHAN STITCH ALWAYS READ FROM THE RIGHT.

TO START: CHAIN ONE MORE STITCH THAN GRAPH.

YOU WILL NEED TO ADD STITCHES TO MAKE THE PIECE WIDER, AND ADD ROWS TO MAKE IT LONGER. THE DESIGN IS CENTERED, SO ADD STITCHES EVENLY TO BOTH SIDES.

ESTIMATED RED HEART YARN NEEDED: ROYAL BLUE: 445 YDS WHITE:1418 YDS

Legend: