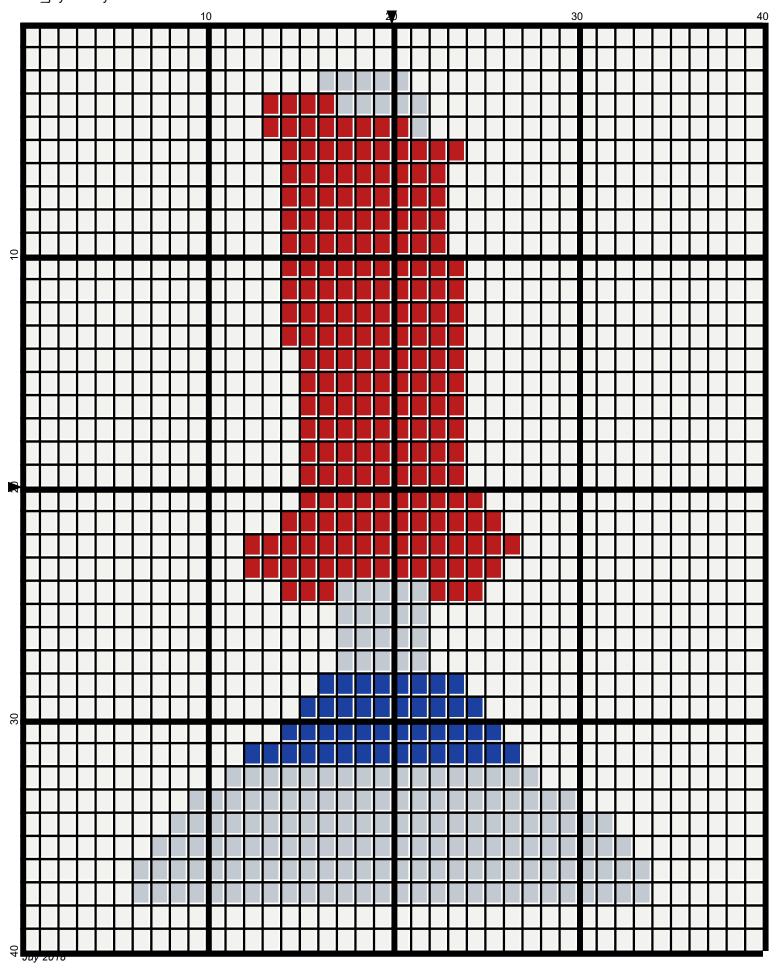

## video\_joystick

Author: Donna Hammell
Company: Donna's Crochet Shoppe

Copyright: Juy 2018

Website: www.donnascrochetshoppe.com

Grid Size: 40W x 40H

**Design Area:** 4.00" x 5.00" (40 x 40 stitches)

Legend:

■ [2] RHS 390 Hot Red □ [2] RHS 341 Light Gray ■ [2] RHS 886 Blue □ [2] RHS 316 Soft White

Instructions for using the graph.

GAUGE= 5 STS = 1" 4 ROWS = 1"

I USED SIZE "H" AFGHAN HOOK,USE WHATEVER SIZE GIVES YOU THE CORRECT GAUGE. CAN BE DONE IN AFGHAN STITCH OR SINGLE CROCHET.

EACH SQUARE ON THE GRAPH REPRESENTS 1 STITCH. FOR SINGLE CROCHET READ THE CHART FROM RIGHT TO LEFT, AND THEN LEFT TO RIGHT. IF USING AFGHAN STITCH ALWAYS READ FROM THE RIGHT.

TO START: CHAIN ONE MORE STITCH THAN GRAPH.

**ESTIMATED YARN NEEDED:** 

RED ;1 OUNCE WHITE: 2 OUNCES BLUE :SMALL AMOUNT GRAY : 1 OUNCE