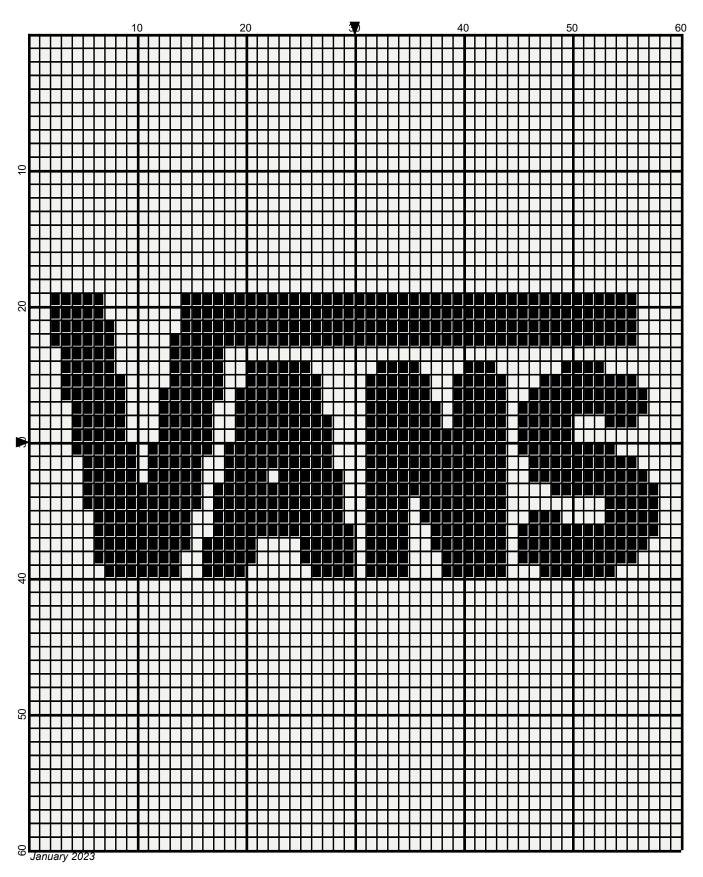

## vans\_60x60 by Donna Hammell

Legend: RHS-312 RHS-316

## vans\_60x60

| Author:      | Donna Hammell                    |
|--------------|----------------------------------|
| Copyright:   | January 2023                     |
| Website:     | www.donnascrochetshoppe.com      |
| Grid Size:   | 60W x 60H                        |
| Design Area: | 6.00" x 7.50" (60 x 60 stitches) |
|              |                                  |

Legend:

[2] RHS 312 Black [2] RHS 316 Soft White

Instructions for using the graph.

GAUGE= 5 STS = 1" 4 ROWS = 1"

I USED SIZE "H" AFGHAN HOOK, USE WHATEVER SIZE GIVES YOU THE CORRECT GAUGE. CAN BE DONE IN AFGHAN STITCH OR SINGLE CROCHET.