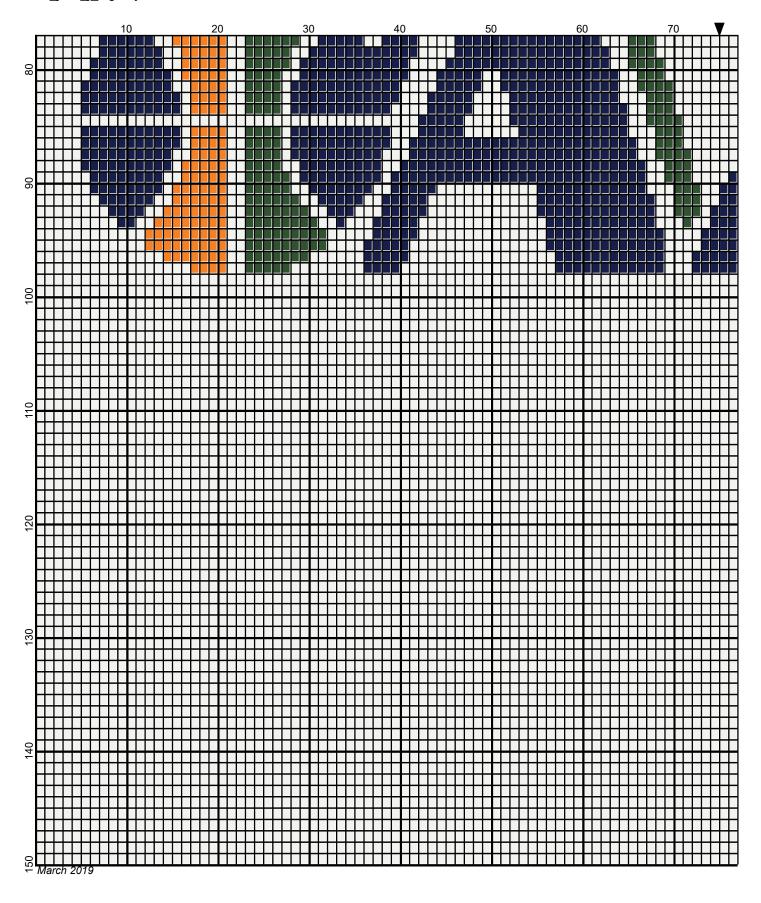

## utah jazz j logo

Author: Donna Hammell March 2019 Copyright:

Website: www.donnascrochetshoppe.com

Grid Size: 150W x 150H

Design Area: 15.00" x 18.75" (150 x 150 stitches)

Legend:

[2] RHS 254 Pumpkin [2] RHS 387 Soft navy [2] RHS 389 Hunter Green [2] RHS 316 Soft White

Instructions for using the graph.

GAUGE= 5 STS = 1" 4 ROWS = 1"

I USED SIZE "H" AFGHAN HOOK, USE WHATEVER SIZE GIVES YOU THE CORRECT GAUGE. CAN BE DONE IN AFGHAN STITCH OR SINGLE CROCHET.

EACH SQUARE ON THE GRAPH REPRESENTS 1 STITCH. FOR SINGLE CROCHET READ THE CHART FROM RIGHT TO LEFT, AND THEN LEFT TO RIGHT. IF USING AFGHAN STITCH ALWAYS READ FROM THE RIGHT.

TO START: CHAIN ONE MORE STITCH THAN GRAPH.

IF YOU NEED TO MAKE THE PIECE WIDER ADD AN EVEN NUMBER OF STITCHES TO BOTH SIDES, AND ADD ROWS TO MAKE IT LONGER. THE DESIGN IS CENTERED, SO ADD STITCHES EVENLY TO BOTH SIDES.

**ESTIMATED YARN NEEDED: NAVY BLUE: 4 OUNCES** WHITE:26 OUNCES **HUNTER GREEN: 1 OUNCE** 

**PUMPKIN: 2 OUNCE**