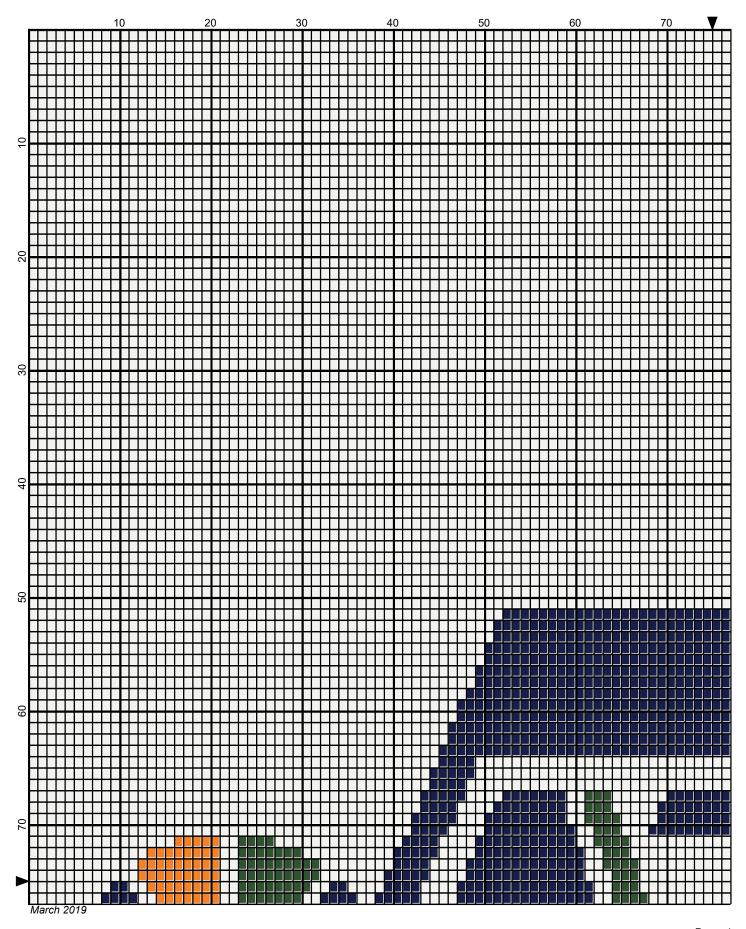

## utah jazz j logo

Author: Donna Hammell March 2019 Copyright:

Website: www.donnascrochetshoppe.com

Grid Size: 150W x 150H

Design Area: 15.00" x 18.75" (150 x 150 stitches)

Legend:

[2] RHS 254 Pumpkin [2] RHS 387 Soft navy [2] RHS 389 Hunter Green [2] RHS 316 Soft White

Instructions for using the graph.

GAUGE= 5 STS = 1" 4 ROWS = 1"

I USED SIZE "H" AFGHAN HOOK, USE WHATEVER SIZE GIVES YOU THE CORRECT GAUGE. CAN BE DONE IN AFGHAN STITCH OR SINGLE CROCHET.

EACH SQUARE ON THE GRAPH REPRESENTS 1 STITCH. FOR SINGLE CROCHET READ THE CHART FROM RIGHT TO LEFT, AND THEN LEFT TO RIGHT. IF USING AFGHAN STITCH ALWAYS READ FROM THE RIGHT.

TO START: CHAIN ONE MORE STITCH THAN GRAPH.

IF YOU NEED TO MAKE THE PIECE WIDER ADD AN EVEN NUMBER OF STITCHES TO BOTH SIDES, AND ADD ROWS TO MAKE IT LONGER. THE DESIGN IS CENTERED, SO ADD STITCHES EVENLY TO BOTH SIDES.

**ESTIMATED YARN NEEDED: NAVY BLUE: 4 OUNCES** WHITE:26 OUNCES **HUNTER GREEN: 1 OUNCE** 

**PUMPKIN: 2 OUNCE**