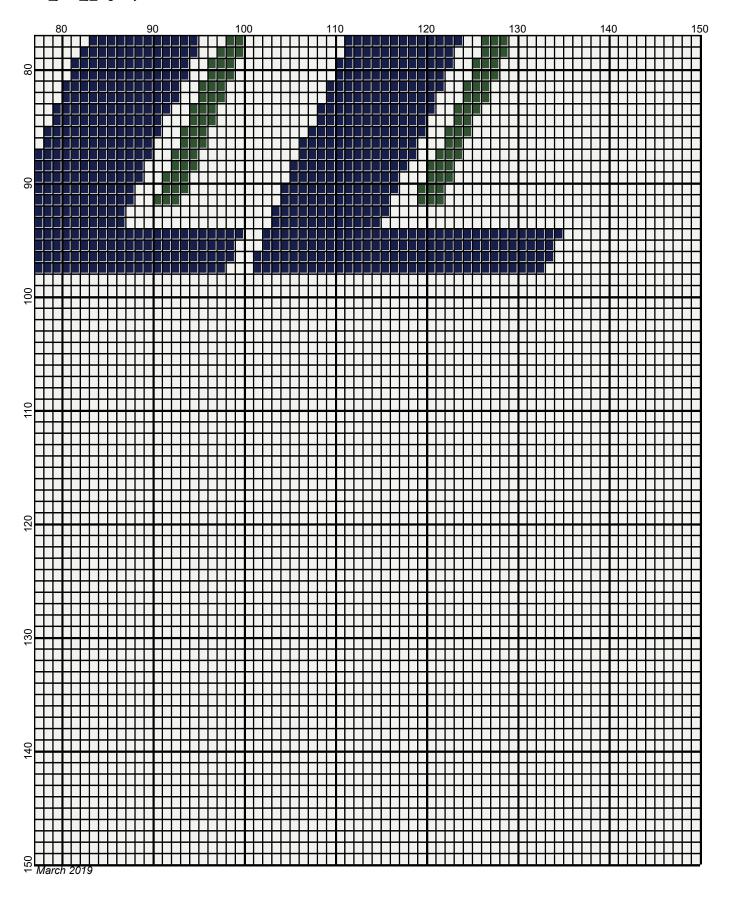

## utah jazz j logo

Author: Donna Hammell March 2019 Copyright:

Website: www.donnascrochetshoppe.com

Grid Size: 150W x 150H

Design Area: 15.00" x 18.75" (150 x 150 stitches)

Legend:

[2] RHS 254 Pumpkin [2] RHS 387 Soft navy [2] RHS 389 Hunter Green [2] RHS 316 Soft White

Instructions for using the graph.

GAUGE= 5 STS = 1" 4 ROWS = 1"

I USED SIZE "H" AFGHAN HOOK, USE WHATEVER SIZE GIVES YOU THE CORRECT GAUGE. CAN BE DONE IN AFGHAN STITCH OR SINGLE CROCHET.

EACH SQUARE ON THE GRAPH REPRESENTS 1 STITCH. FOR SINGLE CROCHET READ THE CHART FROM RIGHT TO LEFT, AND THEN LEFT TO RIGHT. IF USING AFGHAN STITCH ALWAYS READ FROM THE RIGHT.

TO START: CHAIN ONE MORE STITCH THAN GRAPH.

IF YOU NEED TO MAKE THE PIECE WIDER ADD AN EVEN NUMBER OF STITCHES TO BOTH SIDES, AND ADD ROWS TO MAKE IT LONGER. THE DESIGN IS CENTERED, SO ADD STITCHES EVENLY TO BOTH SIDES.

**ESTIMATED YARN NEEDED: NAVY BLUE: 4 OUNCES** WHITE:26 OUNCES **HUNTER GREEN: 1 OUNCE** 

**PUMPKIN: 2 OUNCE**