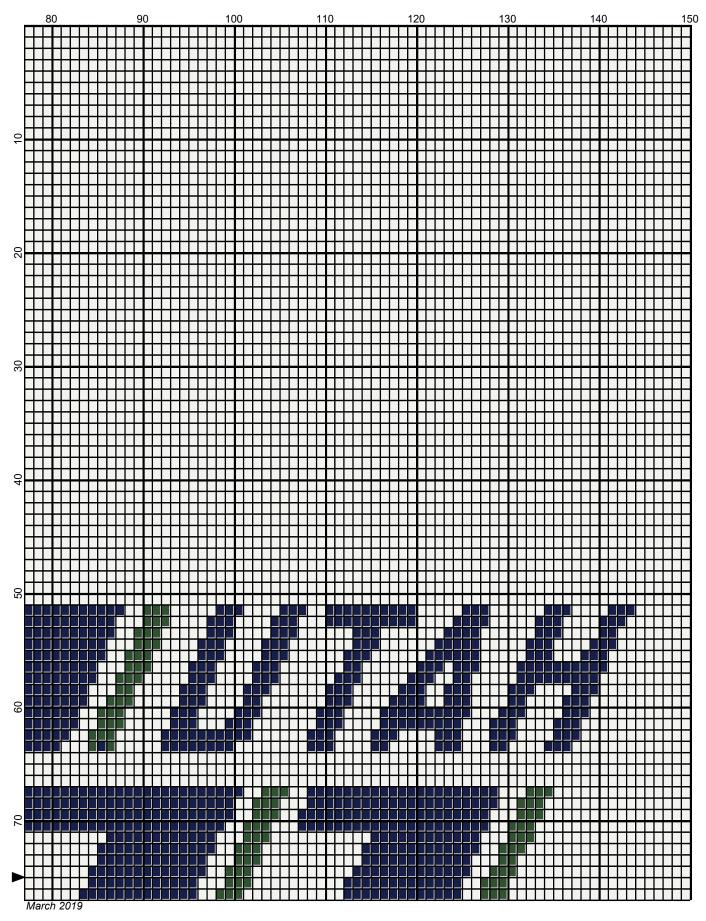

## utah jazz j logo

Author: Donna Hammell March 2019 Copyright:

Website: www.donnascrochetshoppe.com

Grid Size: 150W x 150H

Design Area: 15.00" x 18.75" (150 x 150 stitches)

Legend:

[2] RHS 254 Pumpkin [2] RHS 387 Soft navy [2] RHS 389 Hunter Green [2] RHS 316 Soft White

Instructions for using the graph.

GAUGE= 5 STS = 1" 4 ROWS = 1"

I USED SIZE "H" AFGHAN HOOK, USE WHATEVER SIZE GIVES YOU THE CORRECT GAUGE. CAN BE DONE IN AFGHAN STITCH OR SINGLE CROCHET.

EACH SQUARE ON THE GRAPH REPRESENTS 1 STITCH. FOR SINGLE CROCHET READ THE CHART FROM RIGHT TO LEFT, AND THEN LEFT TO RIGHT. IF USING AFGHAN STITCH ALWAYS READ FROM THE RIGHT.

TO START: CHAIN ONE MORE STITCH THAN GRAPH.

IF YOU NEED TO MAKE THE PIECE WIDER ADD AN EVEN NUMBER OF STITCHES TO BOTH SIDES, AND ADD ROWS TO MAKE IT LONGER. THE DESIGN IS CENTERED, SO ADD STITCHES EVENLY TO BOTH SIDES.

**ESTIMATED YARN NEEDED: NAVY BLUE: 4 OUNCES** WHITE:26 OUNCES **HUNTER GREEN: 1 OUNCE** 

**PUMPKIN: 2 OUNCE**