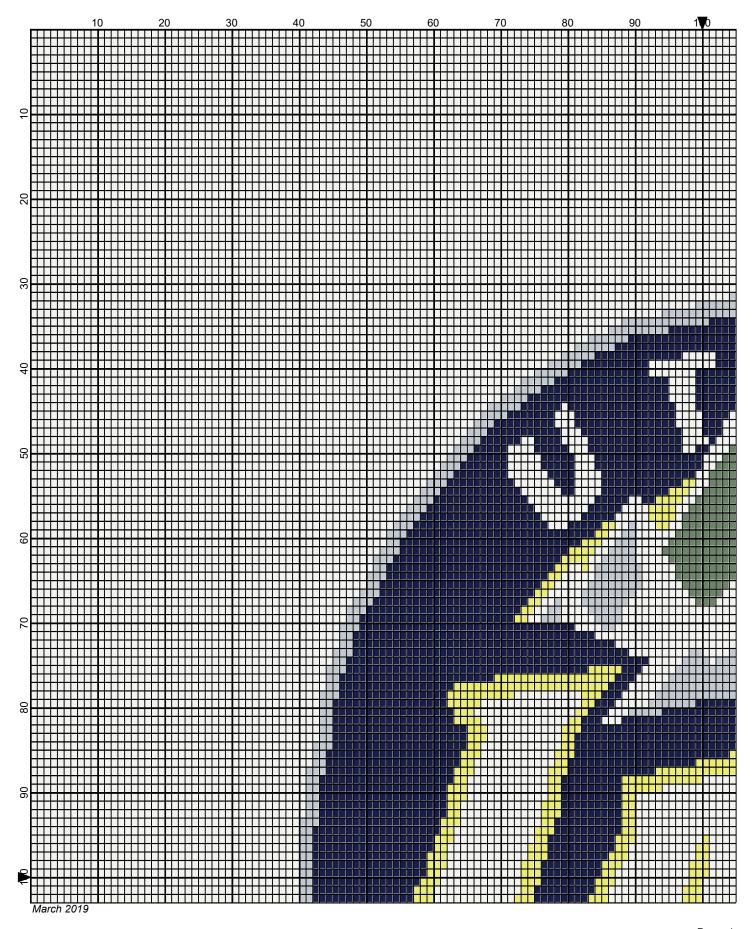

## utah jazz 200x200

Author: Donna Hammell Copyright: March 2019

Website: www.donnascrochetshoppe.com

Grid Size: 200W x 200H

**Design Area:** 20.00" x 25.00" (200 x 200 stitches)

Legend:

Instructions for using the graph.

GAUGE= 5 STS = 1" 4 ROWS = 1"

I USED SIZE "H" AFGHAN HOOK,USE WHATEVER SIZE GIVES YOU THE CORRECT GAUGE. CAN BE DONE IN AFGHAN STITCH OR SINGLE CROCHET.

EACH SQUARE ON THE GRAPH REPRESENTS 1 STITCH. FOR SINGLE CROCHET READ THE CHART FROM LEFT TO RIGHT. IF USING AFGHAN STITCH ALWAYS READ FROM THE RIGHT.

TO START: FOR SINGLE CROCHET CHAIN ONE MORE STITCH THAN GRAPH. FOR AFGHAN STITCH, CHAIN EXACT NUMBER

APPROXIMATE YARN USAGE SOFT NAVY: 10 OUNCES WHITE: 36 OUNCES LT SAGE: 2 OUNCES SILVER: 2 OUNCES

SILVER: 2 OUNCES YELLOW: 3 OUNCES