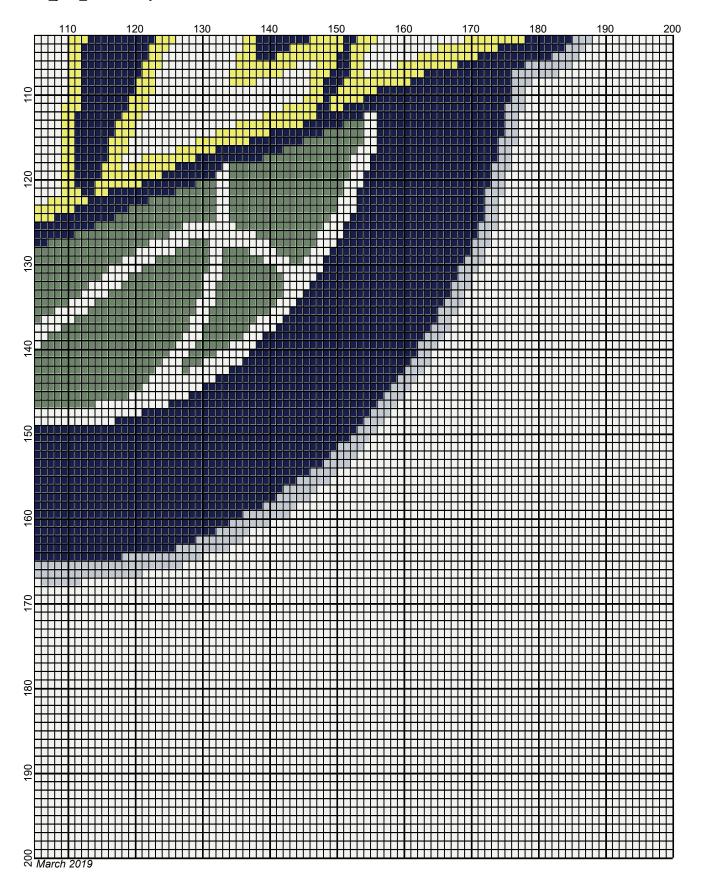

## utah jazz 200x200

Author: Donna Hammell Copyright: March 2019

Website: www.donnascrochetshoppe.com

Grid Size: 200W x 200H

**Design Area:** 20.00" x 25.00" (200 x 200 stitches)

Legend:

Instructions for using the graph.

GAUGE= 5 STS = 1" 4 ROWS = 1"

I USED SIZE "H" AFGHAN HOOK,USE WHATEVER SIZE GIVES YOU THE CORRECT GAUGE. CAN BE DONE IN AFGHAN STITCH OR SINGLE CROCHET.

EACH SQUARE ON THE GRAPH REPRESENTS 1 STITCH. FOR SINGLE CROCHET READ THE CHART FROM LEFT TO RIGHT. IF USING AFGHAN STITCH ALWAYS READ FROM THE RIGHT.

TO START: FOR SINGLE CROCHET CHAIN ONE MORE STITCH THAN GRAPH. FOR AFGHAN STITCH, CHAIN EXACT NUMBER

APPROXIMATE YARN USAGE SOFT NAVY: 10 OUNCES WHITE: 36 OUNCES LT SAGE: 2 OUNCES SILVER: 2 OUNCES

SILVER: 2 OUNCES YELLOW: 3 OUNCES