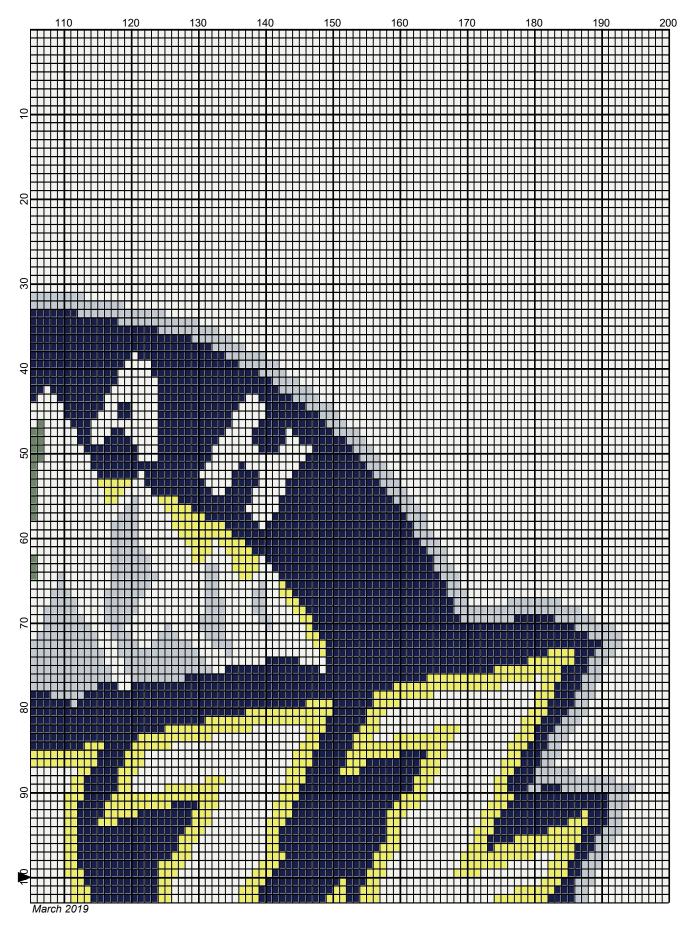

## utah jazz 200x200

Author: Donna Hammell Copyright: March 2019

Website: www.donnascrochetshoppe.com

Grid Size: 200W x 200H

**Design Area:** 20.00" x 25.00" (200 x 200 stitches)

Legend:

Instructions for using the graph.

GAUGE= 5 STS = 1" 4 ROWS = 1"

I USED SIZE "H" AFGHAN HOOK,USE WHATEVER SIZE GIVES YOU THE CORRECT GAUGE. CAN BE DONE IN AFGHAN STITCH OR SINGLE CROCHET.

EACH SQUARE ON THE GRAPH REPRESENTS 1 STITCH. FOR SINGLE CROCHET READ THE CHART FROM LEFT TO RIGHT. IF USING AFGHAN STITCH ALWAYS READ FROM THE RIGHT.

TO START: FOR SINGLE CROCHET CHAIN ONE MORE STITCH THAN GRAPH. FOR AFGHAN STITCH, CHAIN EXACT NUMBER

APPROXIMATE YARN USAGE SOFT NAVY: 10 OUNCES WHITE: 36 OUNCES LT SAGE: 2 OUNCES SILVER: 2 OUNCES

SILVER: 2 OUNCES YELLOW: 3 OUNCES