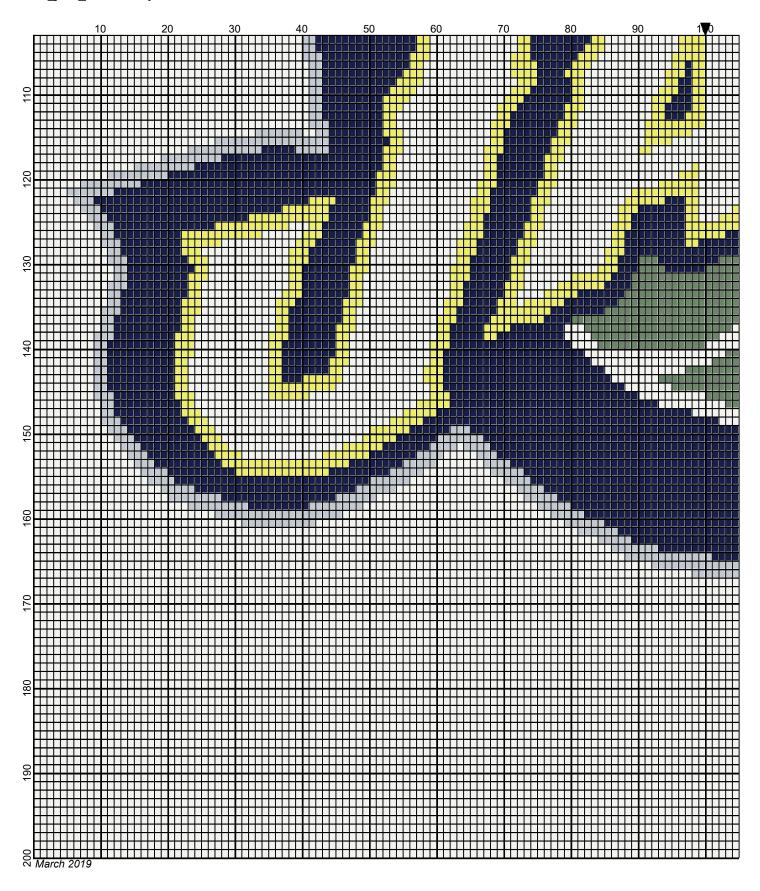

## utah jazz 200x200

Author: Donna Hammell Copyright: March 2019

Website: www.donnascrochetshoppe.com

Grid Size: 200W x 200H

**Design Area:** 20.00" x 25.00" (200 x 200 stitches)

Legend:

Instructions for using the graph.

GAUGE= 5 STS = 1" 4 ROWS = 1"

I USED SIZE "H" AFGHAN HOOK,USE WHATEVER SIZE GIVES YOU THE CORRECT GAUGE. CAN BE DONE IN AFGHAN STITCH OR SINGLE CROCHET.

EACH SQUARE ON THE GRAPH REPRESENTS 1 STITCH. FOR SINGLE CROCHET READ THE CHART FROM LEFT TO RIGHT. IF USING AFGHAN STITCH ALWAYS READ FROM THE RIGHT.

TO START: FOR SINGLE CROCHET CHAIN ONE MORE STITCH THAN GRAPH. FOR AFGHAN STITCH, CHAIN EXACT NUMBER

APPROXIMATE YARN USAGE SOFT NAVY: 10 OUNCES WHITE: 36 OUNCES LT SAGE: 2 OUNCES SILVER: 2 OUNCES

SILVER: 2 OUNCES YELLOW: 3 OUNCES