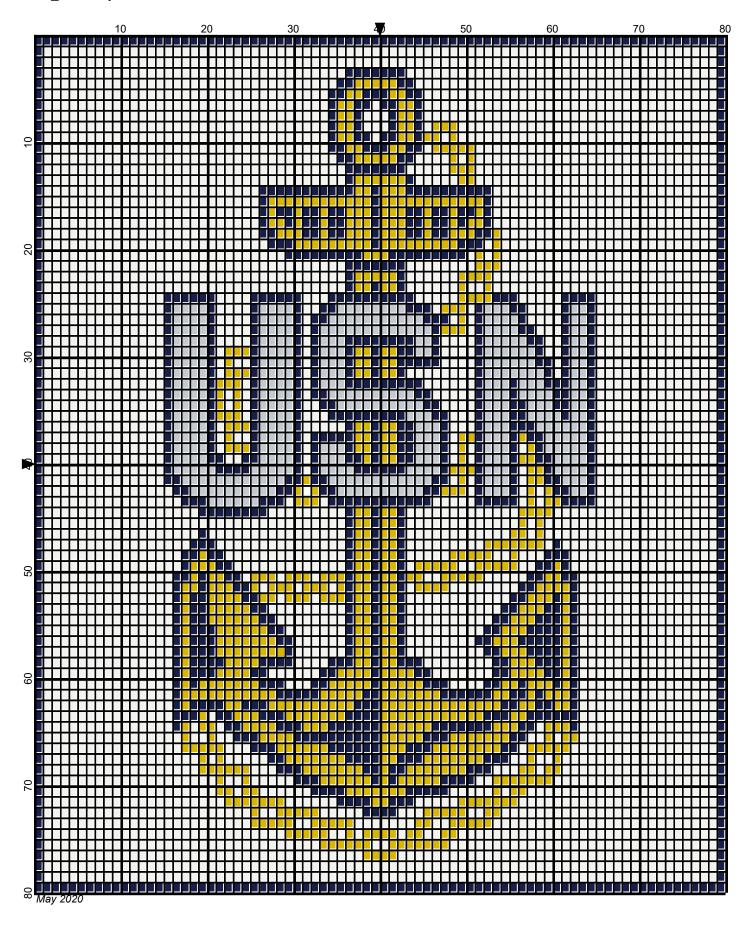

## USN 80X80

Author: Donna Hammell Copyright: May 2020

Website: www.donnascrochetshoppe.com

Grid Size: 80W x 80H

**Design Area:** 8.00" x 10.00" (80 x 80 stitches)

Legend:

Instructions for using the graph.

GAUGE= 5 STS = 1" 4 ROWS = 1"

I USED SIZE "H" AFGHAN HOOK,USE WHATEVER SIZE GIVES YOU THE CORRECT GAUGE. CAN BE DONE IN AFGHAN STITCH OR SINGLE CROCHET.

EACH SQUARE ON THE GRAPH REPRESENTS 1 STITCH. FOR SINGLE CROCHET READ THE CHART FROM RIGHT TO LEFT, AND THEN LEFT TO RIGHT. IF USING AFGHAN STITCH ALWAYS READ FROM THE RIGHT.

TO START: CHAIN ONE MORE STITCH THAN GRAPH.

ESTIMATED YARN NEEDED: SOFT NAVY ;2 OUNCES

WHITE: 6 OUNCES
GOLD: 2 OUNCES
GRAY: 2 OUNCES