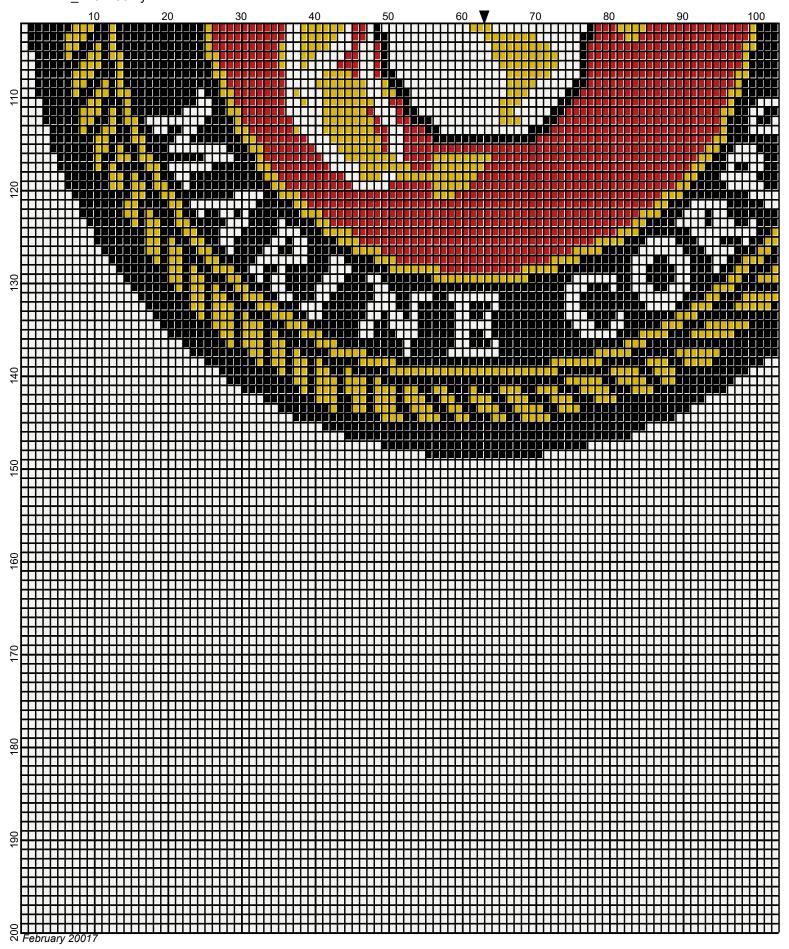

## usmarines\_126x200

Author: Donna Hammell

Company: Donna's Crochet Shoppe
Copyright: February 20017

Website: www.donnascrochetshoppe.com

Grid Size: 126W x 200H

**Design Area:** 12.60" x 25.00" (126 x 200 stitches)

Legend:

[2] RHS 316 Soft White [2] RHS 321 Gold [2] RHS 390 Hot Red [2] RHS 312 Black

Instructions for using the graph.

GAUGE= 5 STS = 1" 4 ROWS = 1"

I USED SIZE "H" AFGHAN HOOK,USE WHATEVER SIZE GIVES YOU THE CORRECT GAUGE. CAN BE DONE IN AFGHAN STITCH OR SINGLE CROCHET.

EACH SQUARE ON THE GRAPH REPRESENTS 1 STITCH. FOR SINGLE CROCHET READ THE CHART FROM RIGHT TO LEFT, AND THEN LEFT TO RIGHT. IF USING AFGHAN STITCH ALWAYS READ FROM THE RIGHT.

TO START: CHAIN ONE MORE STITCH THAN GRAPH.