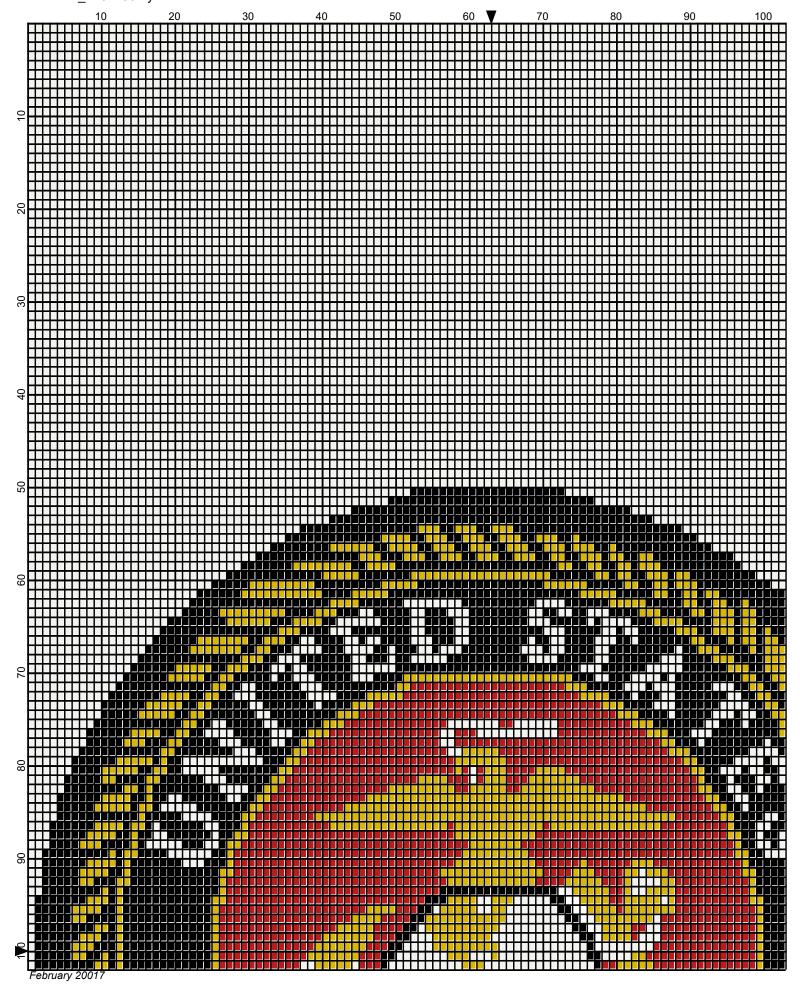

## usmarines\_126x200

Author: Donna Hammell

Company: Donna's Crochet Shoppe
Copyright: February 20017

Website: www.donnascrochetshoppe.com

Grid Size: 126W x 200H

**Design Area:** 12.60" x 25.00" (126 x 200 stitches)

Legend:

[2] RHS 316 Soft White [2] RHS 321 Gold [2] RHS 390 Hot Red [2] RHS 312 Black

Instructions for using the graph.

GAUGE= 5 STS = 1" 4 ROWS = 1"

I USED SIZE "H" AFGHAN HOOK,USE WHATEVER SIZE GIVES YOU THE CORRECT GAUGE. CAN BE DONE IN AFGHAN STITCH OR SINGLE CROCHET.

EACH SQUARE ON THE GRAPH REPRESENTS 1 STITCH. FOR SINGLE CROCHET READ THE CHART FROM RIGHT TO LEFT, AND THEN LEFT TO RIGHT. IF USING AFGHAN STITCH ALWAYS READ FROM THE RIGHT.

TO START: CHAIN ONE MORE STITCH THAN GRAPH.