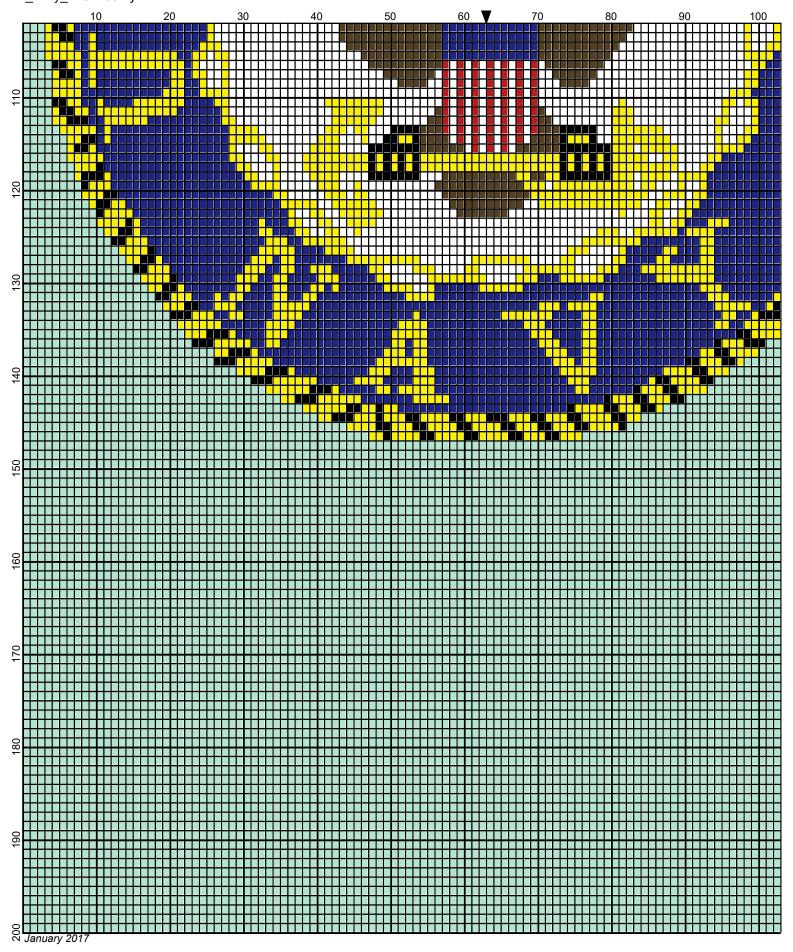

## us\_navy\_126x200

Author: Donna Hammell

Company: Donna's Crochet Shoppe

Copyright: January 2017

Website: www.donnascrochetshoppe.com

**Grid Size:** 126W x 200H

**Design Area:** 12.60" x 25.00" (126 x 200 stitches)

Legend:

Instructions for using the graph.

GAUGE= 5 STS = 1" 4 ROWS = 1"

I USED SIZE "H" AFGHAN HOOK,USE WHATEVER SIZE GIVES YOU THE CORRECT GAUGE. CAN BE DONE IN AFGHAN STITCH OR SINGLE CROCHET.

EACH SQUARE ON THE GRAPH REPRESENTS 1 STITCH. FOR SINGLE CROCHET READ THE CHART FROM RIGHT TO LEFT, AND THEN LEFT TO RIGHT. IF USING AFGHAN STITCH ALWAYS READ FROM THE RIGHT.

TO START: CHAIN ONE MORE STITCH THAN GRAPH.

**ESTIMATED YARN NEEDED:** 

BLACK ;1 OUNCE YELLOW :4 OUNCES MID BROWN: 1 OUNCE OLYMPIC BLUE:4 OUNCES

WHITE: 4 OUNCES

CHERRY RED: SMALL AMOUNT BACKGROUND: 22 OUNCES