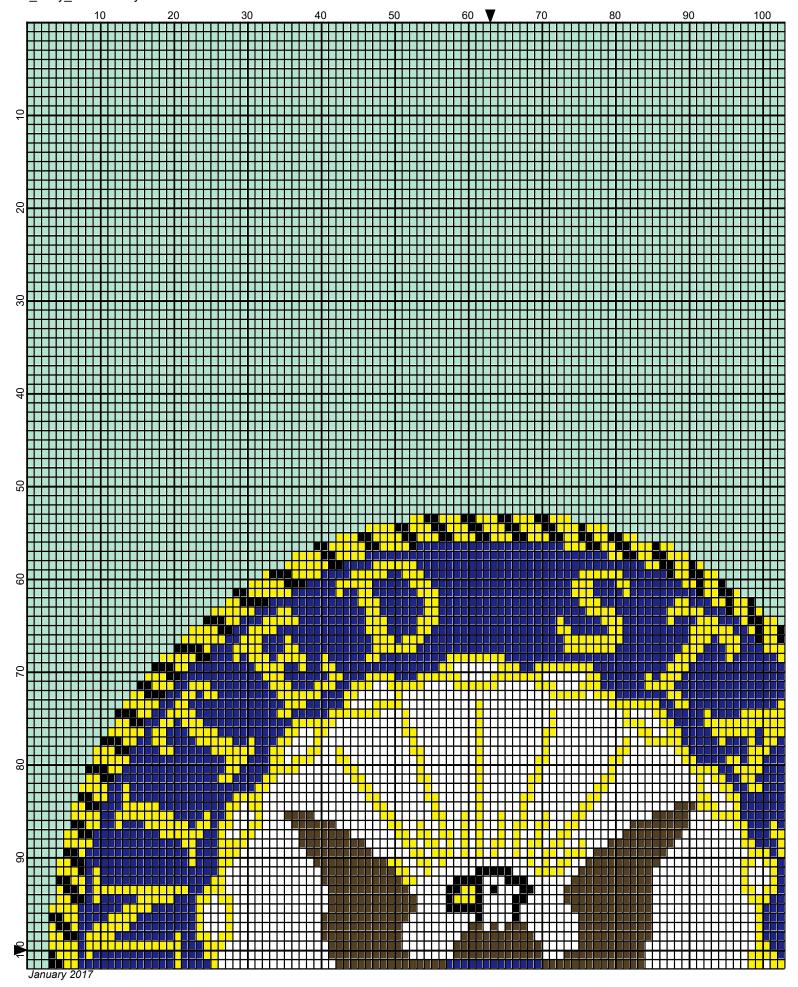

## us\_navy\_126x200

Author: Donna Hammell

Company: Donna's Crochet Shoppe

Copyright: January 2017

Website: www.donnascrochetshoppe.com

**Grid Size:** 126W x 200H

**Design Area:** 12.60" x 25.00" (126 x 200 stitches)

Legend:

Instructions for using the graph.

GAUGE= 5 STS = 1" 4 ROWS = 1"

I USED SIZE "H" AFGHAN HOOK,USE WHATEVER SIZE GIVES YOU THE CORRECT GAUGE. CAN BE DONE IN AFGHAN STITCH OR SINGLE CROCHET.

EACH SQUARE ON THE GRAPH REPRESENTS 1 STITCH. FOR SINGLE CROCHET READ THE CHART FROM RIGHT TO LEFT, AND THEN LEFT TO RIGHT. IF USING AFGHAN STITCH ALWAYS READ FROM THE RIGHT.

TO START: CHAIN ONE MORE STITCH THAN GRAPH.

**ESTIMATED YARN NEEDED:** 

BLACK ;1 OUNCE YELLOW :4 OUNCES MID BROWN: 1 OUNCE OLYMPIC BLUE:4 OUNCES

WHITE: 4 OUNCES

CHERRY RED: SMALL AMOUNT BACKGROUND: 22 OUNCES