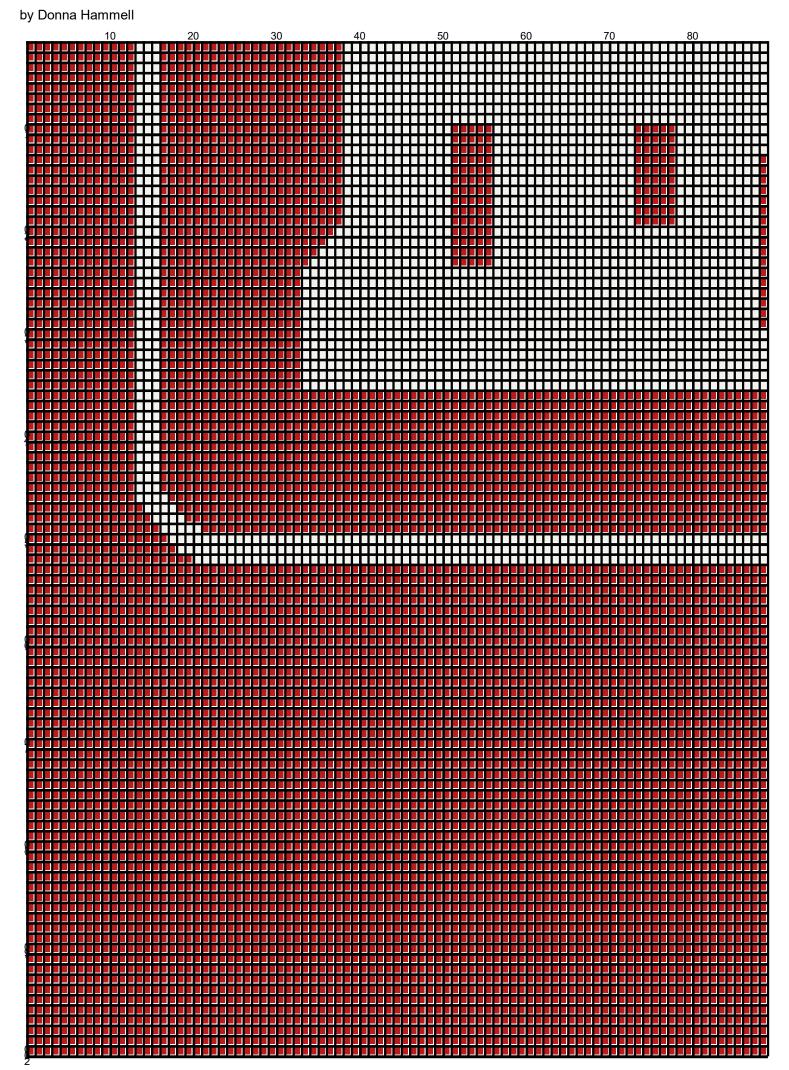

## <No Title>

| Author:      | Donna Hammell                        |
|--------------|--------------------------------------|
| Company:     | Donna's Crochet Shoppe               |
| Website:     | www.donnascrochetshoppe.com          |
| Grid Size:   | 200W x 200H                          |
| Design Area: | 20.00" x 25.00" (200 x 200 stitches) |

Legend:
[2] RHS 316 Soft White [2] RHS 390 Hot Red

GAUGE= 5 STS = 1" 4 ROWS = 1"

I USED SIZE "H" AFGHAN HOOK, USE WHATEVER SIZE GIVES YOU THE CORRECT GAUGE. CAN BE DONE IN AFGHAN STITCH OR SINGLE CROCHET.

EACH SQUARE ON THE GRAPH REPRESENTS 1 STITCH. FOR SINGLE CROCHET READ THE CHART FROM RIGHT TO LEFT, AND THEN LEFT TO RIGHT. IF USING AFGHAN STITCH ALWAYS READ FROM THE RIGHT.

TO START: CHAIN ONE MORE STITCH THAN GRAPH.

ESTIMATED RED HEART YARN NEEDED: RED: 42 OUNCES WHITE: 12 OUNCES