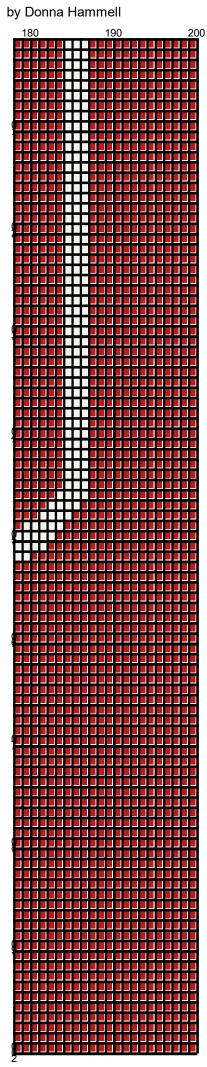

## <No Title>

| Author:      | Donna Hammell                        |
|--------------|--------------------------------------|
| Company:     | Donna's Crochet Shoppe               |
| Website:     | www.donnascrochetshoppe.com          |
| Grid Size:   | 200W x 200H                          |
| Design Area: | 20.00" x 25.00" (200 x 200 stitches) |

Legend:
[2] RHS 316 Soft White [2] RHS 390 Hot Red

GAUGE= 5 STS = 1" 4 ROWS = 1"

I USED SIZE "H" AFGHAN HOOK, USE WHATEVER SIZE GIVES YOU THE CORRECT GAUGE. CAN BE DONE IN AFGHAN STITCH OR SINGLE CROCHET.

EACH SQUARE ON THE GRAPH REPRESENTS 1 STITCH. FOR SINGLE CROCHET READ THE CHART FROM RIGHT TO LEFT, AND THEN LEFT TO RIGHT. IF USING AFGHAN STITCH ALWAYS READ FROM THE RIGHT.

TO START: CHAIN ONE MORE STITCH THAN GRAPH.

ESTIMATED RED HEART YARN NEEDED: RED: 42 OUNCES WHITE: 12 OUNCES