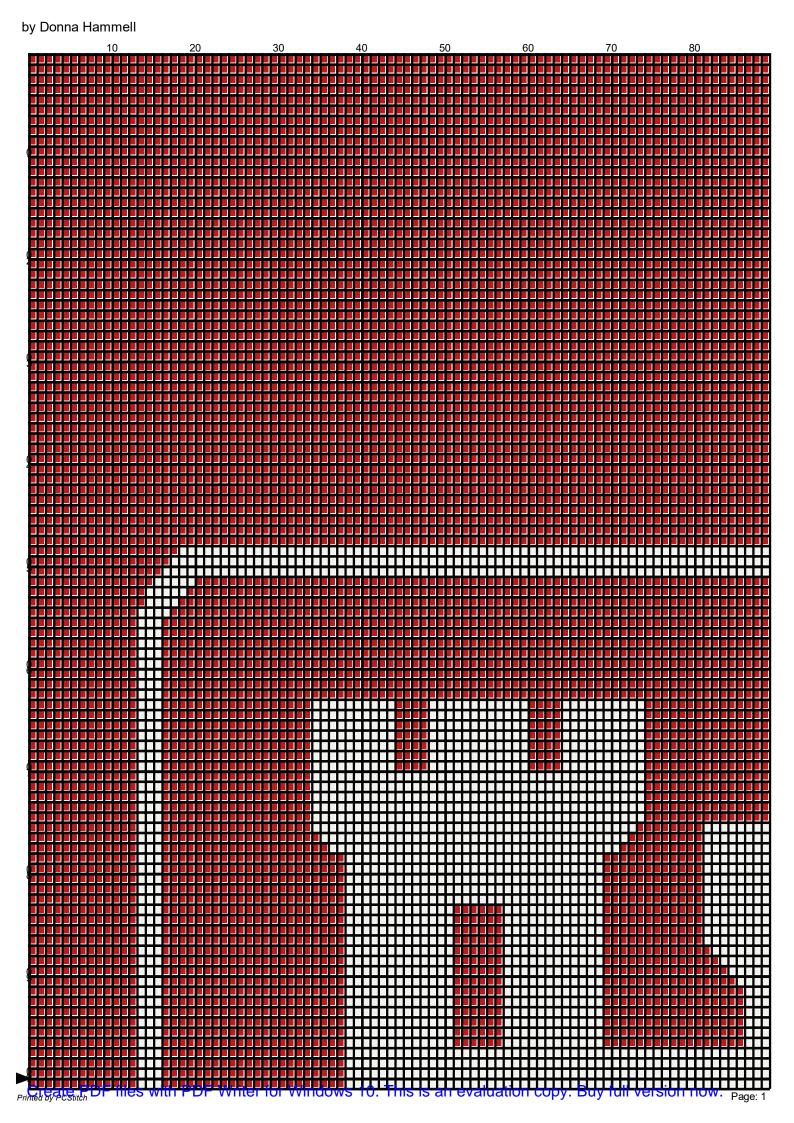

## <No Title>

| Author:      | Donna Hammell                        |
|--------------|--------------------------------------|
| Company:     | Donna's Crochet Shoppe               |
| Website:     | www.donnascrochetshoppe.com          |
| Grid Size:   | 200W x 200H                          |
| Design Area: | 20.00" x 25.00" (200 x 200 stitches) |

Legend:
[2] RHS 316 Soft White [2] RHS 390 Hot Red

GAUGE= 5 STS = 1" 4 ROWS = 1"

I USED SIZE "H" AFGHAN HOOK, USE WHATEVER SIZE GIVES YOU THE CORRECT GAUGE. CAN BE DONE IN AFGHAN STITCH OR SINGLE CROCHET.

EACH SQUARE ON THE GRAPH REPRESENTS 1 STITCH. FOR SINGLE CROCHET READ THE CHART FROM RIGHT TO LEFT, AND THEN LEFT TO RIGHT. IF USING AFGHAN STITCH ALWAYS READ FROM THE RIGHT.

TO START: CHAIN ONE MORE STITCH THAN GRAPH.

ESTIMATED RED HEART YARN NEEDED: RED: 42 OUNCES WHITE: 12 OUNCES