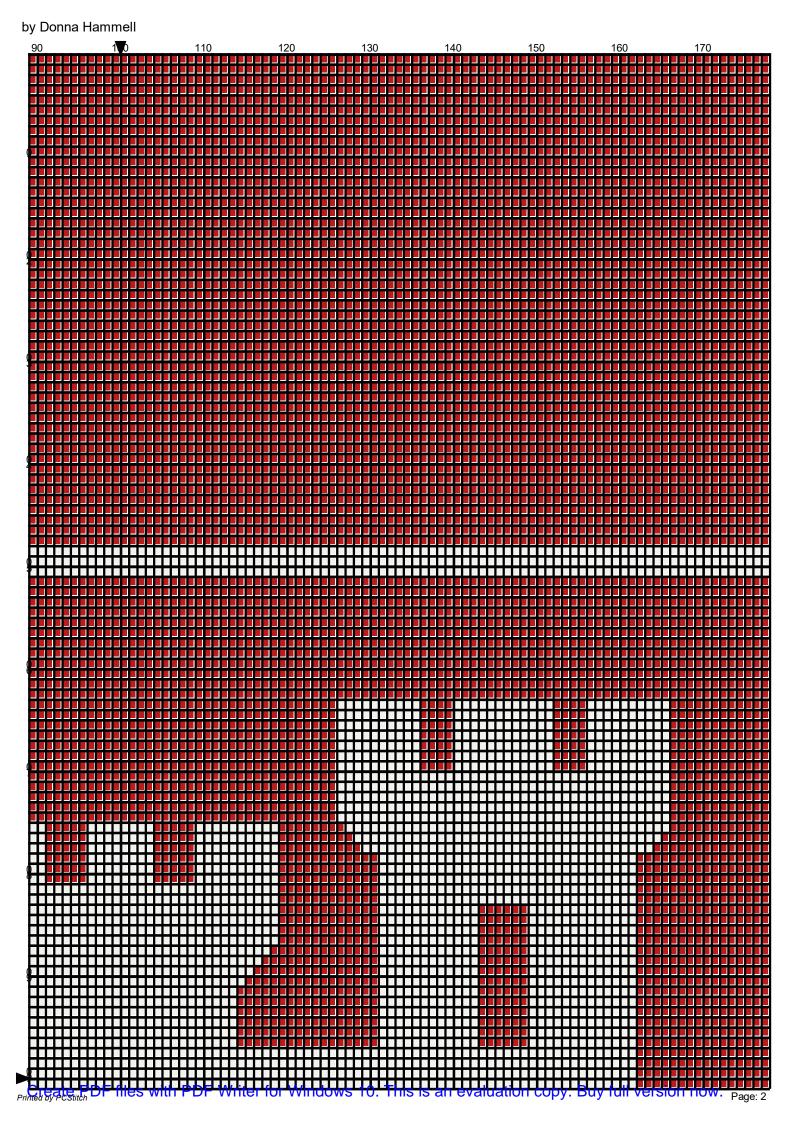

## <No Title>

| Author:      | Donna Hammell                        |
|--------------|--------------------------------------|
| Company:     | Donna's Crochet Shoppe               |
| Website:     | www.donnascrochetshoppe.com          |
| Grid Size:   | 200W x 200H                          |
| Design Area: | 20.00" x 25.00" (200 x 200 stitches) |

Legend:
[2] RHS 316 Soft White [2] RHS 390 Hot Red

GAUGE= 5 STS = 1" 4 ROWS = 1"

I USED SIZE "H" AFGHAN HOOK, USE WHATEVER SIZE GIVES YOU THE CORRECT GAUGE. CAN BE DONE IN AFGHAN STITCH OR SINGLE CROCHET.

EACH SQUARE ON THE GRAPH REPRESENTS 1 STITCH. FOR SINGLE CROCHET READ THE CHART FROM RIGHT TO LEFT, AND THEN LEFT TO RIGHT. IF USING AFGHAN STITCH ALWAYS READ FROM THE RIGHT.

TO START: CHAIN ONE MORE STITCH THAN GRAPH.

ESTIMATED RED HEART YARN NEEDED: RED: 42 OUNCES WHITE: 12 OUNCES