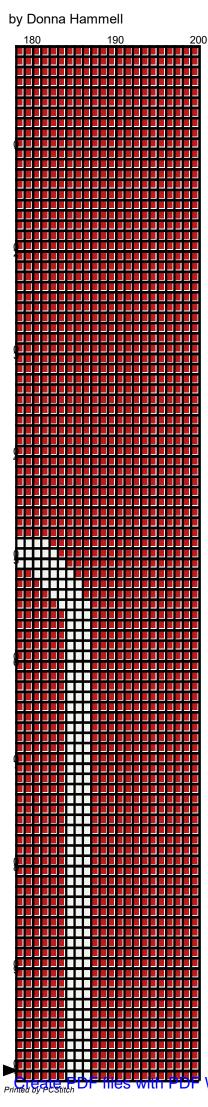

## <No Title>

| Author:      | Donna Hammell                        |
|--------------|--------------------------------------|
| Company:     | Donna's Crochet Shoppe               |
| Website:     | www.donnascrochetshoppe.com          |
| Grid Size:   | 200W x 200H                          |
| Design Area: | 20.00" x 25.00" (200 x 200 stitches) |

Legend:
[2] RHS 316 Soft White [2] RHS 390 Hot Red

GAUGE= 5 STS = 1" 4 ROWS = 1"

I USED SIZE "H" AFGHAN HOOK, USE WHATEVER SIZE GIVES YOU THE CORRECT GAUGE. CAN BE DONE IN AFGHAN STITCH OR SINGLE CROCHET.

EACH SQUARE ON THE GRAPH REPRESENTS 1 STITCH. FOR SINGLE CROCHET READ THE CHART FROM RIGHT TO LEFT, AND THEN LEFT TO RIGHT. IF USING AFGHAN STITCH ALWAYS READ FROM THE RIGHT.

TO START: CHAIN ONE MORE STITCH THAN GRAPH.

ESTIMATED RED HEART YARN NEEDED: RED: 42 OUNCES WHITE: 12 OUNCES