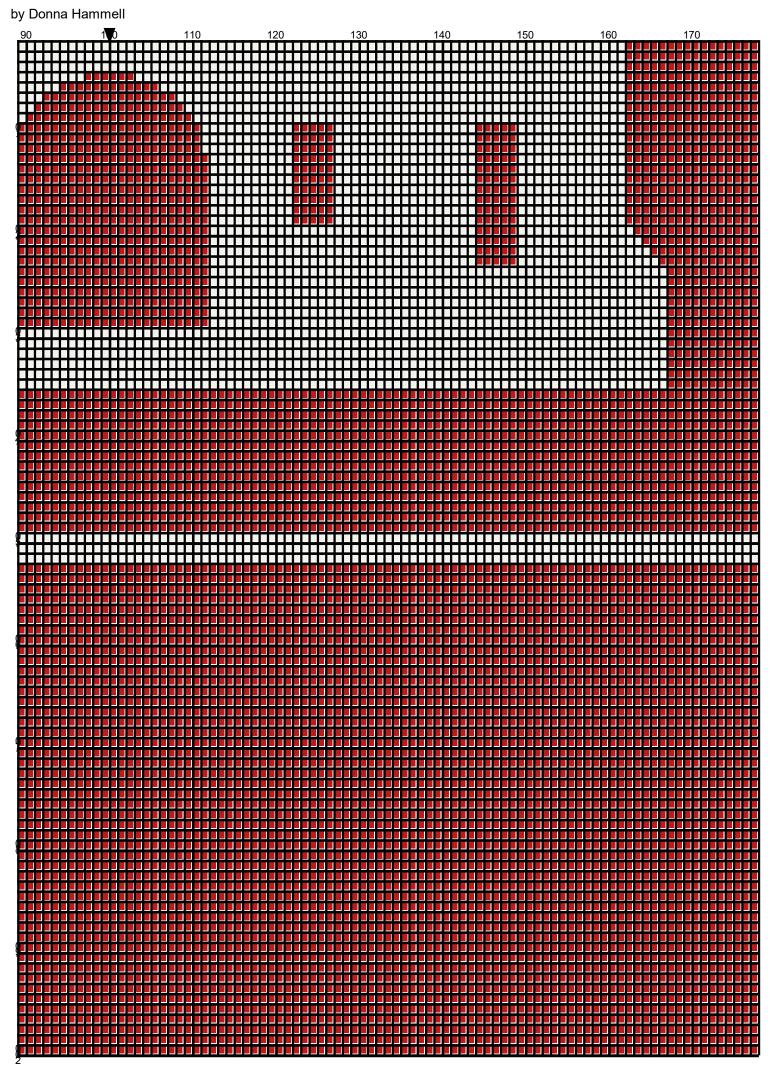

## <No Title>

| Author:      | Donna Hammell                        |
|--------------|--------------------------------------|
| Company:     | Donna's Crochet Shoppe               |
| Website:     | www.donnascrochetshoppe.com          |
| Grid Size:   | 200W x 200H                          |
| Design Area: | 20.00" x 25.00" (200 x 200 stitches) |

Legend:
[2] RHS 316 Soft White [2] RHS 390 Hot Red

GAUGE= 5 STS = 1" 4 ROWS = 1"

I USED SIZE "H" AFGHAN HOOK, USE WHATEVER SIZE GIVES YOU THE CORRECT GAUGE. CAN BE DONE IN AFGHAN STITCH OR SINGLE CROCHET.

EACH SQUARE ON THE GRAPH REPRESENTS 1 STITCH. FOR SINGLE CROCHET READ THE CHART FROM RIGHT TO LEFT, AND THEN LEFT TO RIGHT. IF USING AFGHAN STITCH ALWAYS READ FROM THE RIGHT.

TO START: CHAIN ONE MORE STITCH THAN GRAPH.

ESTIMATED RED HEART YARN NEEDED: RED: 42 OUNCES WHITE: 12 OUNCES