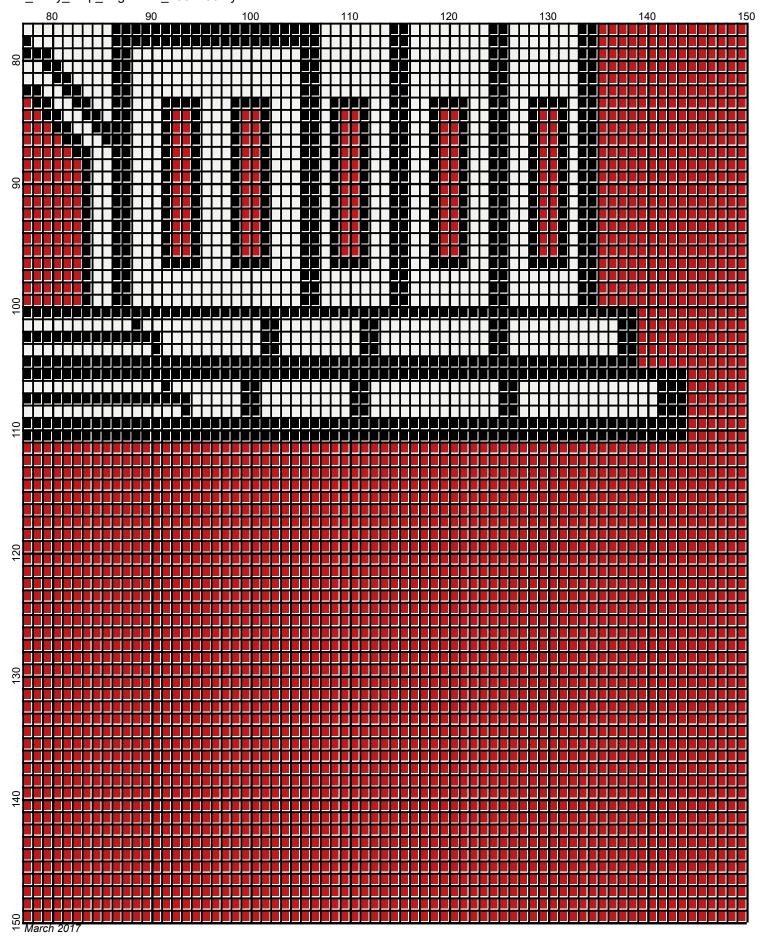

## us\_army\_corp\_engineers\_150x150

Author: Donna Hammell
Company: Donna's Crochet Shoppe

Copyright: March 2017

Website: www.donnascrochetshoppe.com

**Grid Size:** 150W x 150H

**Design Area:** 15.00" x 18.75" (150 x 150 stitches)

Legend:

■ [2] RHS 312 Black ■ [2] RHS 390 Hot Red □ [2] RHS 316 Soft White

GAUGE= 5 STS = 1" 4 ROWS = 1"

I USED SIZE "H" AFGHAN HOOK,USE WHATEVER SIZE GIVES YOU THE CORRECT GAUGE. CAN BE DONE IN AFGHAN STITCH OR SINGLE CROCHET.

EACH SQUARE ON THE GRAPH REPRESENTS 1 STITCH. FOR SINGLE CROCHET READ THE CHART FROM RIGHT TO LEFT, AND THEN LEFT TO RIGHT. IF USING AFGHAN STITCH ALWAYS READ FROM THE RIGHT.

TO START: CHAIN ONE MORE STITCH THAN GRAPH.