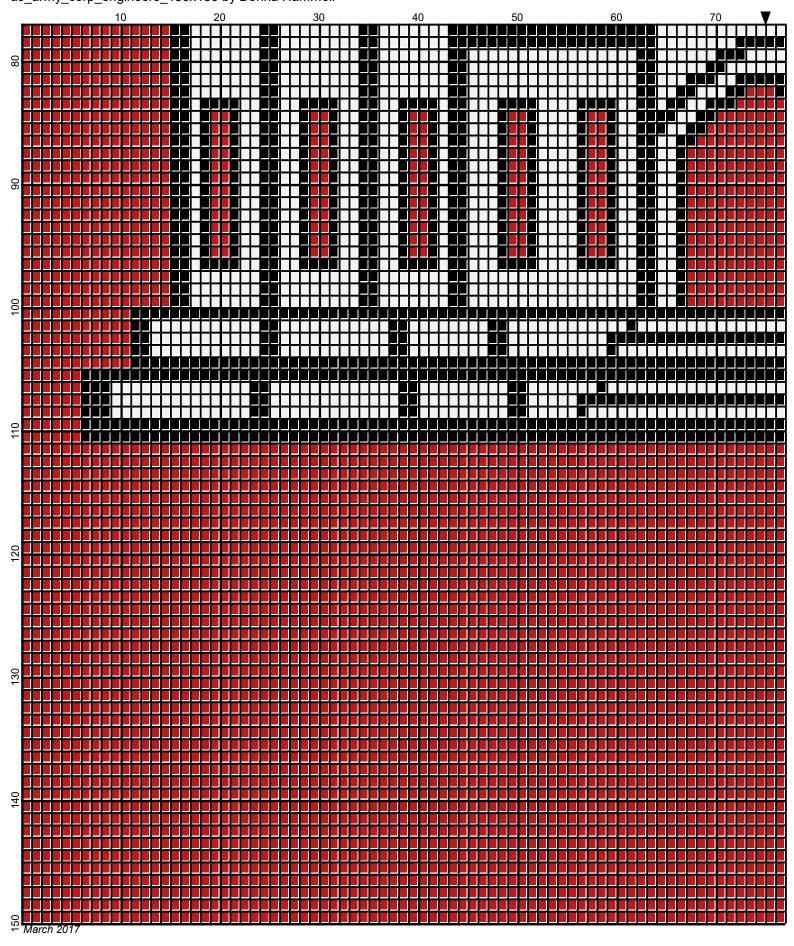

## us\_army\_corp\_engineers\_150x150

Author: Donna Hammell
Company: Donna's Crochet Shoppe

Copyright: March 2017

Website: www.donnascrochetshoppe.com

**Grid Size:** 150W x 150H

**Design Area:** 15.00" x 18.75" (150 x 150 stitches)

Legend:

■ [2] RHS 312 Black ■ [2] RHS 390 Hot Red □ [2] RHS 316 Soft White

GAUGE= 5 STS = 1" 4 ROWS = 1"

I USED SIZE "H" AFGHAN HOOK,USE WHATEVER SIZE GIVES YOU THE CORRECT GAUGE. CAN BE DONE IN AFGHAN STITCH OR SINGLE CROCHET.

EACH SQUARE ON THE GRAPH REPRESENTS 1 STITCH. FOR SINGLE CROCHET READ THE CHART FROM RIGHT TO LEFT, AND THEN LEFT TO RIGHT. IF USING AFGHAN STITCH ALWAYS READ FROM THE RIGHT.

TO START: CHAIN ONE MORE STITCH THAN GRAPH.