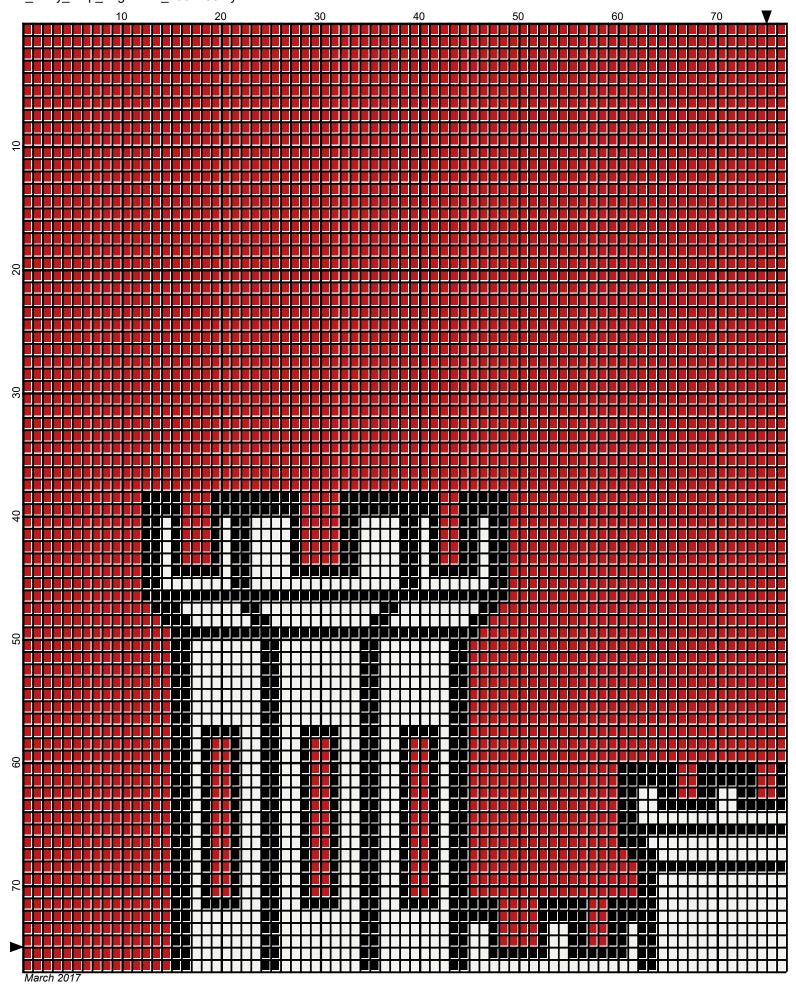

## us\_army\_corp\_engineers\_150x150

Author: Donna Hammell
Company: Donna's Crochet Shoppe

Copyright: March 2017

Website: www.donnascrochetshoppe.com

**Grid Size:** 150W x 150H

**Design Area:** 15.00" x 18.75" (150 x 150 stitches)

Legend:

■ [2] RHS 312 Black ■ [2] RHS 390 Hot Red □ [2] RHS 316 Soft White

GAUGE= 5 STS = 1" 4 ROWS = 1"

I USED SIZE "H" AFGHAN HOOK,USE WHATEVER SIZE GIVES YOU THE CORRECT GAUGE. CAN BE DONE IN AFGHAN STITCH OR SINGLE CROCHET.

EACH SQUARE ON THE GRAPH REPRESENTS 1 STITCH. FOR SINGLE CROCHET READ THE CHART FROM RIGHT TO LEFT, AND THEN LEFT TO RIGHT. IF USING AFGHAN STITCH ALWAYS READ FROM THE RIGHT.

TO START: CHAIN ONE MORE STITCH THAN GRAPH.