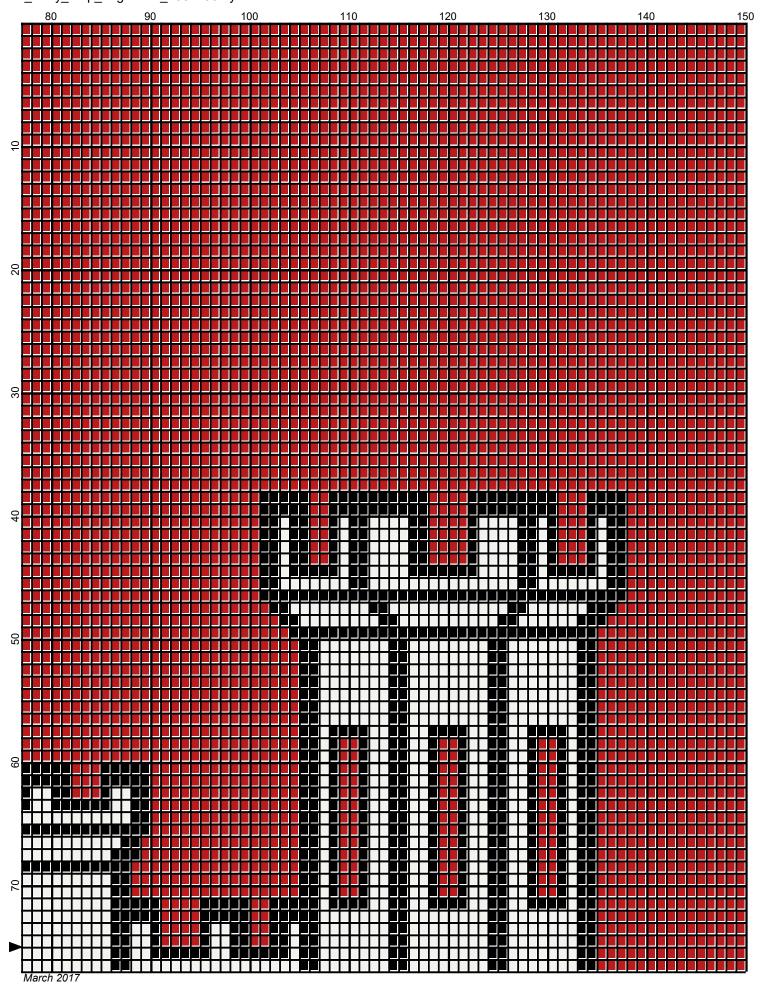

## us\_army\_corp\_engineers\_150x150

Author: Donna Hammell
Company: Donna's Crochet Shoppe

Copyright: March 2017

Website: www.donnascrochetshoppe.com

**Grid Size:** 150W x 150H

**Design Area:** 15.00" x 18.75" (150 x 150 stitches)

Legend:

■ [2] RHS 312 Black ■ [2] RHS 390 Hot Red □ [2] RHS 316 Soft White

GAUGE= 5 STS = 1" 4 ROWS = 1"

I USED SIZE "H" AFGHAN HOOK,USE WHATEVER SIZE GIVES YOU THE CORRECT GAUGE. CAN BE DONE IN AFGHAN STITCH OR SINGLE CROCHET.

EACH SQUARE ON THE GRAPH REPRESENTS 1 STITCH. FOR SINGLE CROCHET READ THE CHART FROM RIGHT TO LEFT, AND THEN LEFT TO RIGHT. IF USING AFGHAN STITCH ALWAYS READ FROM THE RIGHT.

TO START: CHAIN ONE MORE STITCH THAN GRAPH.