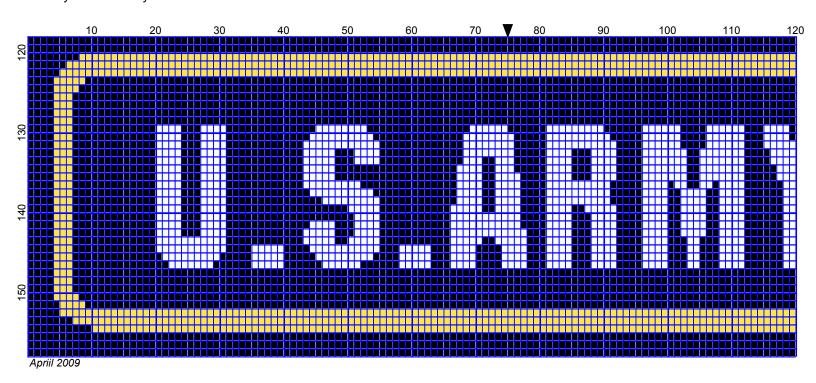

## US Army 150 x 158

Author: Donna Hammell
Company: The Crochet Shoppe

Copyright: Aprill 2009

Website: www.geocities.com/crochetshoppe/patterns.html

**Grid Size:** 150W x 158H

**Design Area:** 15.00" x 19.75" (150 x 158 stitches)

Legend: (001)

Instructions for using the graph.

GAUGE= 5 STS = 1" 4 ROWS = 1"

I USED SIZE "H" AFGHAN HOOK,USE WHATEVER SIZE GIVES YOU THE CORRECT GAUGE. CAN BE DONE IN AFGHAN STITCH OR SINGLE CROCHET.

EACH SQUARE ON THE GRAPH REPRESENTS 1 STITCH. FOR SINGLE CROCHET READ THE CHART FROM RIGHT TO LEFT, AND THEN LEFT TO RIGHT. IF USING AFGHAN STITCH ALWAYS READ FROM THE RIGHT.

TO START: CHAIN ONE MORE STITCH THAN GRAPH.

YOU WILL NEED TO ADD STITCHES TO MAKE THE PIECE WIDER, AND ADD ROWS TO MAKE IT LONGER. THE DESIGN IS CENTERED, SO ADD STITCHES EVENLY TO BOTH SIDES.

**ESTIMATED YARN NEEDED:** 

BLACK ; 18 OUNCES YELLOW: 5 OUNCES WHITE : 2 OUNCES