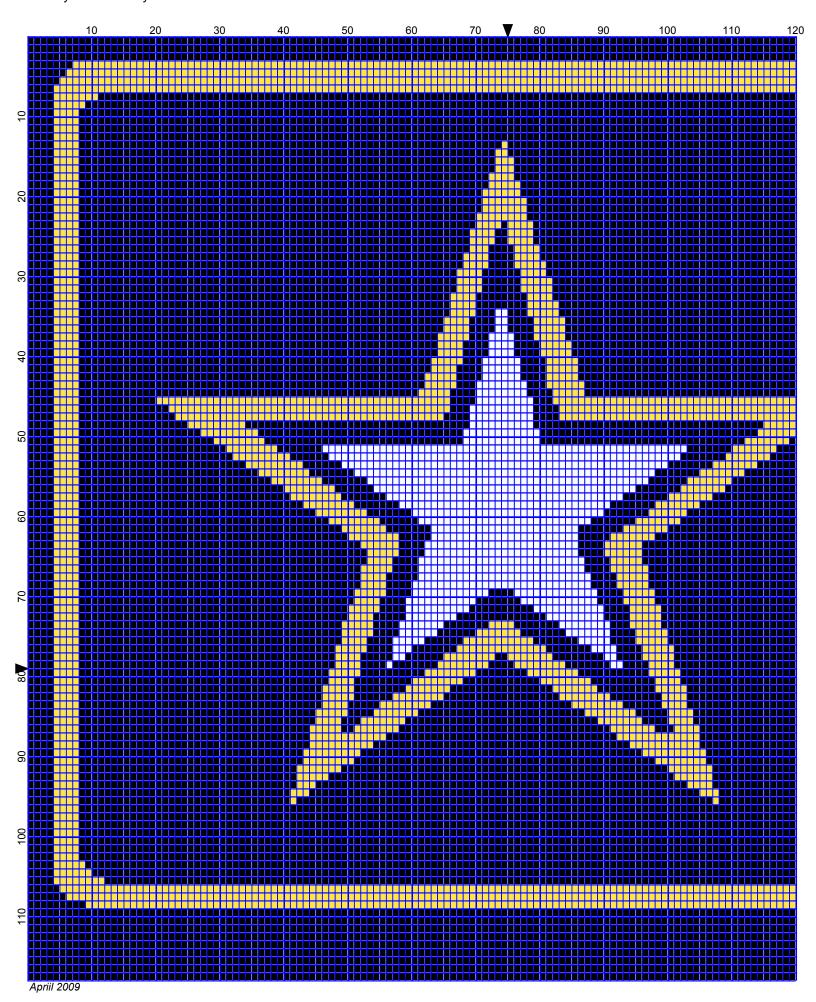

## US Army 150 x 158

Author: Donna Hammell
Company: The Crochet Shoppe

Copyright: Aprill 2009

Website: www.geocities.com/crochetshoppe/patterns.html

**Grid Size:** 150W x 158H

**Design Area:** 15.00" x 19.75" (150 x 158 stitches)

Legend: (001)

Instructions for using the graph.

GAUGE= 5 STS = 1" 4 ROWS = 1"

I USED SIZE "H" AFGHAN HOOK,USE WHATEVER SIZE GIVES YOU THE CORRECT GAUGE. CAN BE DONE IN AFGHAN STITCH OR SINGLE CROCHET.

EACH SQUARE ON THE GRAPH REPRESENTS 1 STITCH. FOR SINGLE CROCHET READ THE CHART FROM RIGHT TO LEFT, AND THEN LEFT TO RIGHT. IF USING AFGHAN STITCH ALWAYS READ FROM THE RIGHT.

TO START: CHAIN ONE MORE STITCH THAN GRAPH.

YOU WILL NEED TO ADD STITCHES TO MAKE THE PIECE WIDER, AND ADD ROWS TO MAKE IT LONGER. THE DESIGN IS CENTERED, SO ADD STITCHES EVENLY TO BOTH SIDES.

**ESTIMATED YARN NEEDED:** 

BLACK ; 18 OUNCES YELLOW: 5 OUNCES WHITE : 2 OUNCES