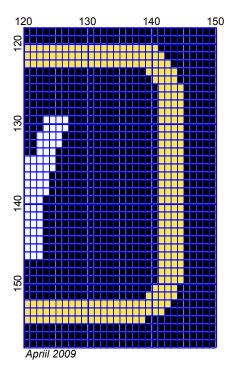

## US Army 150 x 158

Author: Donna Hammell
Company: The Crochet Shoppe

Copyright: Aprill 2009

Website: www.geocities.com/crochetshoppe/patterns.html

**Grid Size:** 150W x 158H

**Design Area:** 15.00" x 19.75" (150 x 158 stitches)

Legend: (001)

Instructions for using the graph.

GAUGE= 5 STS = 1" 4 ROWS = 1"

I USED SIZE "H" AFGHAN HOOK,USE WHATEVER SIZE GIVES YOU THE CORRECT GAUGE. CAN BE DONE IN AFGHAN STITCH OR SINGLE CROCHET.

EACH SQUARE ON THE GRAPH REPRESENTS 1 STITCH. FOR SINGLE CROCHET READ THE CHART FROM RIGHT TO LEFT, AND THEN LEFT TO RIGHT. IF USING AFGHAN STITCH ALWAYS READ FROM THE RIGHT.

TO START: CHAIN ONE MORE STITCH THAN GRAPH.

YOU WILL NEED TO ADD STITCHES TO MAKE THE PIECE WIDER, AND ADD ROWS TO MAKE IT LONGER. THE DESIGN IS CENTERED, SO ADD STITCHES EVENLY TO BOTH SIDES.

**ESTIMATED YARN NEEDED:** 

BLACK ; 18 OUNCES YELLOW: 5 OUNCES WHITE : 2 OUNCES