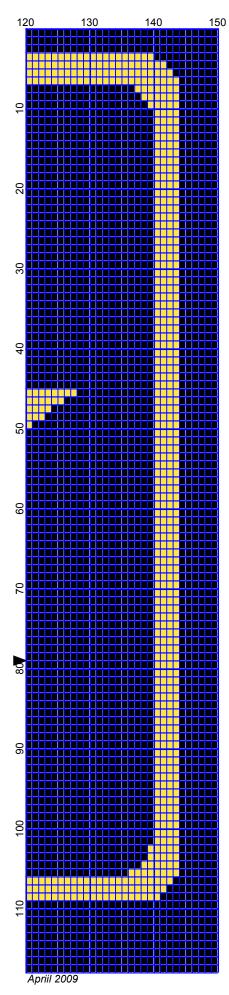

## US Army 150 x 158

Author: Donna Hammell
Company: The Crochet Shoppe

Copyright: Aprill 2009

Website: www.geocities.com/crochetshoppe/patterns.html

**Grid Size:** 150W x 158H

**Design Area:** 15.00" x 19.75" (150 x 158 stitches)

Legend: (001)

Instructions for using the graph.

GAUGE= 5 STS = 1" 4 ROWS = 1"

I USED SIZE "H" AFGHAN HOOK,USE WHATEVER SIZE GIVES YOU THE CORRECT GAUGE. CAN BE DONE IN AFGHAN STITCH OR SINGLE CROCHET.

EACH SQUARE ON THE GRAPH REPRESENTS 1 STITCH. FOR SINGLE CROCHET READ THE CHART FROM RIGHT TO LEFT, AND THEN LEFT TO RIGHT. IF USING AFGHAN STITCH ALWAYS READ FROM THE RIGHT.

TO START: CHAIN ONE MORE STITCH THAN GRAPH.

YOU WILL NEED TO ADD STITCHES TO MAKE THE PIECE WIDER, AND ADD ROWS TO MAKE IT LONGER. THE DESIGN IS CENTERED, SO ADD STITCHES EVENLY TO BOTH SIDES.

**ESTIMATED YARN NEEDED:** 

BLACK ; 18 OUNCES YELLOW: 5 OUNCES WHITE : 2 OUNCES