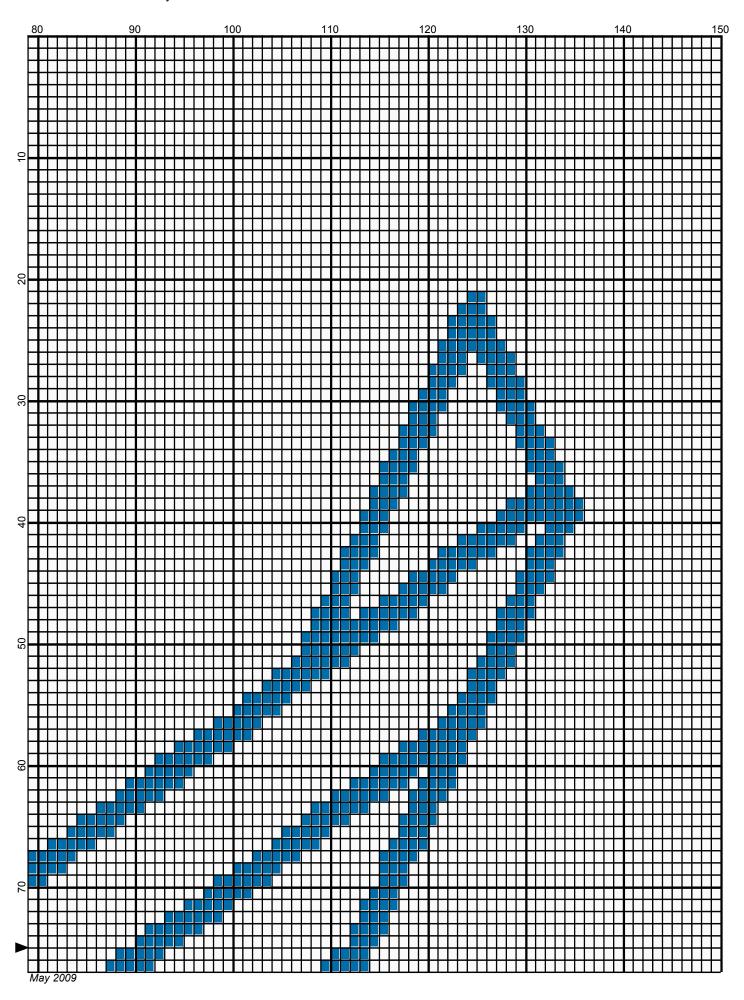

## US Air Force 150 x 150

Author: Donna Hammell
Company: The Crochet Shoppe

Copyright: May 2009

Website: www.geocities.com/crochetshoppe/patterns.html

**Grid Size:** 150W x 150H

**Design Area:** 15.00" x 18.75" (150 x 150 stitches)

Legend: (001)

[2] rh001 White [2] RH822 True Blue

Instructions for using the graph.

GAUGE= 5 STS = 1" 4 ROWS = 1"

I USED SIZE "H" AFGHAN HOOK,USE WHATEVER SIZE GIVES YOU THE CORRECT GAUGE. CAN BE DONE IN AFGHAN STITCH OR SINGLE CROCHET.

EACH SQUARE ON THE GRAPH REPRESENTS 1 STITCH. FOR SINGLE CROCHET READ THE CHART FROM RIGHT TO LEFT, AND THEN LEFT TO RIGHT. IF USING AFGHAN STITCH ALWAYS READ FROM THE RIGHT.

TO START: CHAIN ONE MORE STITCH THAN GRAPH.

YOU WILL NEED TO ADD STITCHES TO MAKE THE PIECE WIDER, AND ADD ROWS TO MAKE IT LONGER. THE DESIGN IS CENTERED, SO ADD STITCHES EVENLY TO BOTH SIDES.

ESTIMATED YARN NEEDED: TRUE BLUE: 4 OUNCES WHITE: 20 OUNCES