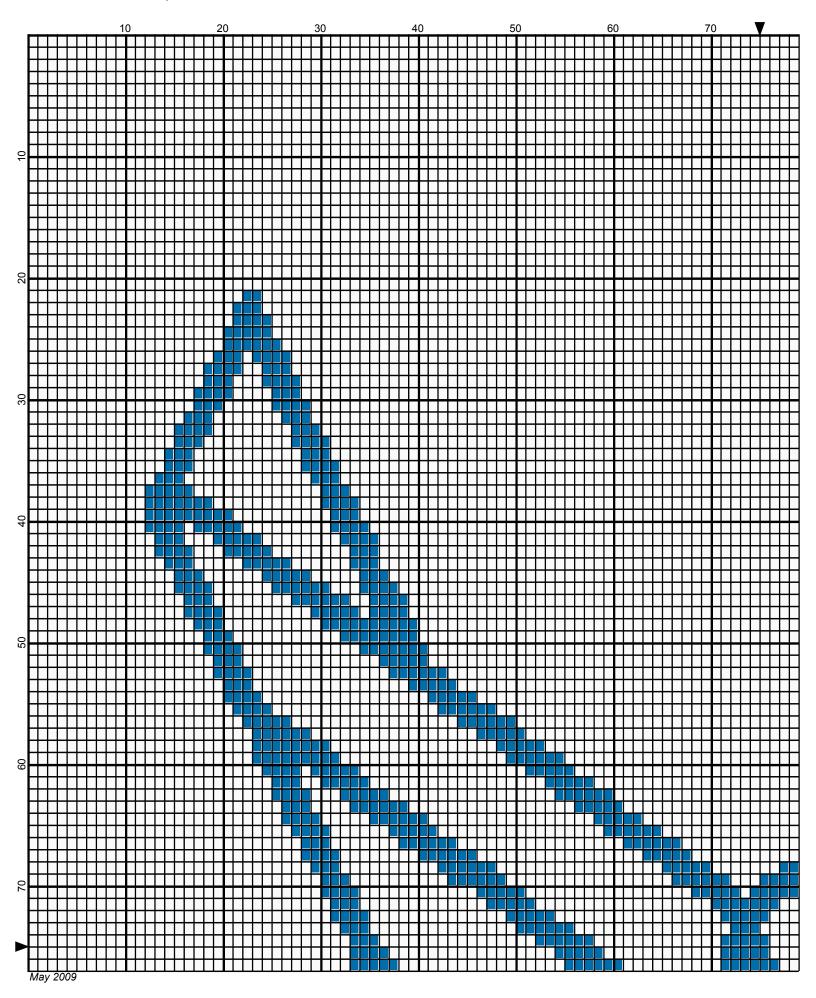

## US Air Force 150 x 150

Author: Donna Hammell
Company: The Crochet Shoppe

Copyright: May 2009

Website: www.geocities.com/crochetshoppe/patterns.html

**Grid Size:** 150W x 150H

**Design Area:** 15.00" x 18.75" (150 x 150 stitches)

Legend: (001)

[2] rh001 White [2] RH822 True Blue

Instructions for using the graph.

GAUGE= 5 STS = 1" 4 ROWS = 1"

I USED SIZE "H" AFGHAN HOOK,USE WHATEVER SIZE GIVES YOU THE CORRECT GAUGE. CAN BE DONE IN AFGHAN STITCH OR SINGLE CROCHET.

EACH SQUARE ON THE GRAPH REPRESENTS 1 STITCH. FOR SINGLE CROCHET READ THE CHART FROM RIGHT TO LEFT, AND THEN LEFT TO RIGHT. IF USING AFGHAN STITCH ALWAYS READ FROM THE RIGHT.

TO START: CHAIN ONE MORE STITCH THAN GRAPH.

YOU WILL NEED TO ADD STITCHES TO MAKE THE PIECE WIDER, AND ADD ROWS TO MAKE IT LONGER. THE DESIGN IS CENTERED, SO ADD STITCHES EVENLY TO BOTH SIDES.

ESTIMATED YARN NEEDED: TRUE BLUE: 4 OUNCES WHITE: 20 OUNCES