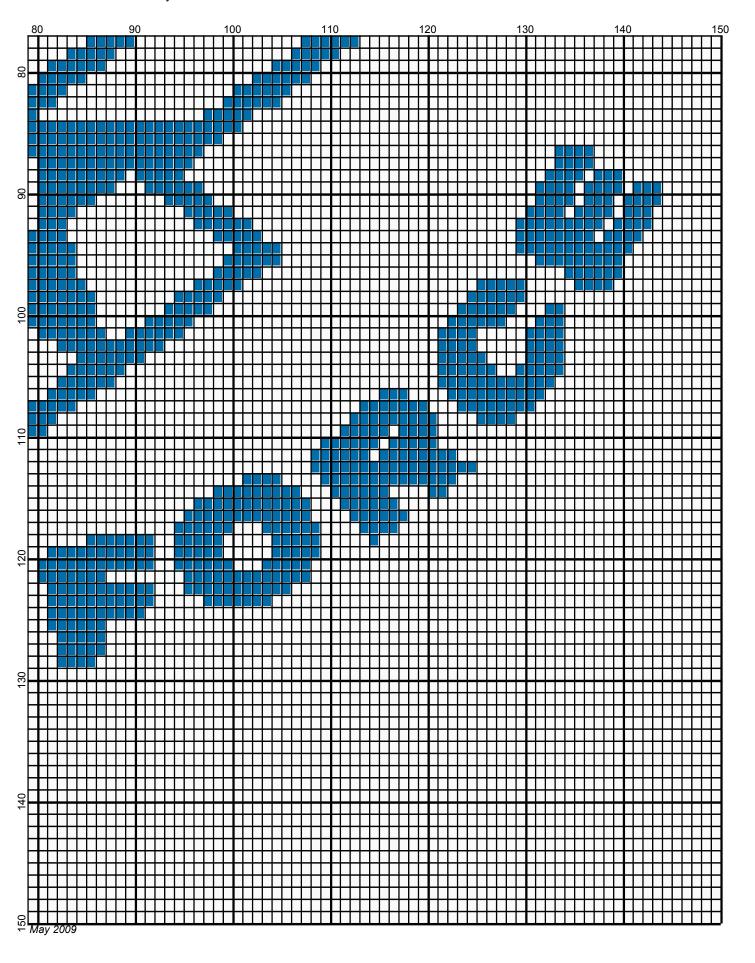

## US Air Force 150 x 150

Author: Donna Hammell
Company: The Crochet Shoppe

Copyright: May 2009

Website: www.geocities.com/crochetshoppe/patterns.html

**Grid Size:** 150W x 150H

**Design Area:** 15.00" x 18.75" (150 x 150 stitches)

Legend: (001)

[2] rh001 White [2] RH822 True Blue

Instructions for using the graph.

GAUGE= 5 STS = 1" 4 ROWS = 1"

I USED SIZE "H" AFGHAN HOOK,USE WHATEVER SIZE GIVES YOU THE CORRECT GAUGE. CAN BE DONE IN AFGHAN STITCH OR SINGLE CROCHET.

EACH SQUARE ON THE GRAPH REPRESENTS 1 STITCH. FOR SINGLE CROCHET READ THE CHART FROM RIGHT TO LEFT, AND THEN LEFT TO RIGHT. IF USING AFGHAN STITCH ALWAYS READ FROM THE RIGHT.

TO START: CHAIN ONE MORE STITCH THAN GRAPH.

YOU WILL NEED TO ADD STITCHES TO MAKE THE PIECE WIDER, AND ADD ROWS TO MAKE IT LONGER. THE DESIGN IS CENTERED, SO ADD STITCHES EVENLY TO BOTH SIDES.

ESTIMATED YARN NEEDED: TRUE BLUE: 4 OUNCES WHITE: 20 OUNCES