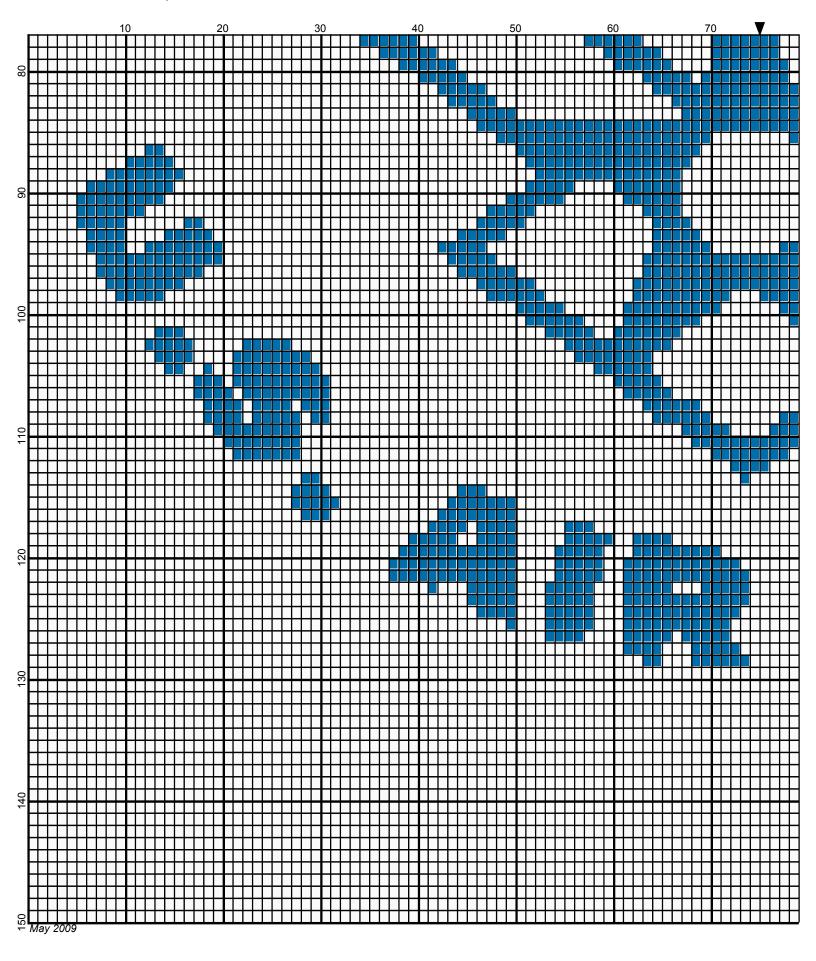

## US Air Force 150 x 150

Author: Donna Hammell
Company: The Crochet Shoppe

Copyright: May 2009

Website: www.geocities.com/crochetshoppe/patterns.html

**Grid Size:** 150W x 150H

**Design Area:** 15.00" x 18.75" (150 x 150 stitches)

Legend: (001)

[2] rh001 White [2] RH822 True Blue

Instructions for using the graph.

GAUGE= 5 STS = 1" 4 ROWS = 1"

I USED SIZE "H" AFGHAN HOOK,USE WHATEVER SIZE GIVES YOU THE CORRECT GAUGE. CAN BE DONE IN AFGHAN STITCH OR SINGLE CROCHET.

EACH SQUARE ON THE GRAPH REPRESENTS 1 STITCH. FOR SINGLE CROCHET READ THE CHART FROM RIGHT TO LEFT, AND THEN LEFT TO RIGHT. IF USING AFGHAN STITCH ALWAYS READ FROM THE RIGHT.

TO START: CHAIN ONE MORE STITCH THAN GRAPH.

YOU WILL NEED TO ADD STITCHES TO MAKE THE PIECE WIDER, AND ADD ROWS TO MAKE IT LONGER. THE DESIGN IS CENTERED, SO ADD STITCHES EVENLY TO BOTH SIDES.

ESTIMATED YARN NEEDED: TRUE BLUE: 4 OUNCES WHITE: 20 OUNCES