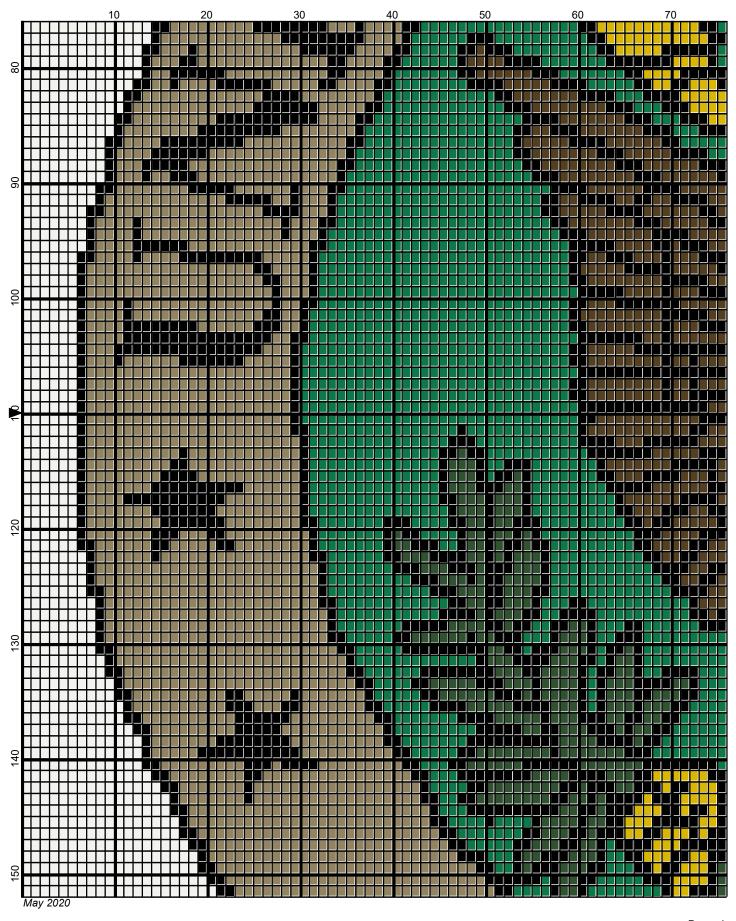

## united\_states\_army\_veteran\_220x220

Author: Donna Hammell
Copyright: May 2020

Website: www.donnascrochetshoppe.com

385 Royal

Grid Size: 220W x 220H

**Design Area:** 22.00" x 27.50" (220 x 220 stitches)

Legend:

[2] RHS

[2] RHC 902 Jockey Red [2] RHS 316 Soft White [2] RHS 360 Cafe Latte [2] RHC 0339 Mid Brown [2] RHS 321 Gold [2] RHS RH400 Gray Heather [2] RHS 312 Black [2] RHS 368 Paddy Green

389 Hunter Green

[2] RHS

Instructions for using the graph.

GAUGE= 5 STS = 1" 4 ROWS = 1"

I USED SIZE "H" AFGHAN HOOK,USE WHATEVER SIZE GIVES YOU THE CORRECT GAUGE. CAN BE DONE IN AFGHAN STITCH OR SINGLE CROCHET.

EACH SQUARE ON THE GRAPH REPRESENTS 1 STITCH. FOR SINGLE CROCHET READ THE CHART FROM RIGHT TO LEFT, THEN LEFT TO RIGHT. IF USING AFGHAN STITCH ALWAYS READ FROM THE RIGHT.

TO START: CHAIN ONE MORE STITCH THAN GRAPH.

YOU WILL NEED TO ADD STITCHES TO MAKE THE PIECE WIDER, AND ADD ROWS TO MAKE IT LONGER. THE DESIGN IS CENTERED, SO ADD STITCHES EVENLY TO BOTH SIDES.

## **ESTIMATED YARN NEEDED:**

BLACK;10 OUNCES WHITE: 30 OUNCES RED: 1 OUNCE

MID BROWN: 2 OUNCES

**ROYAL: 1 OUNCE** 

GOLD OR YELLOW: 2 OUNCES PADDY GREEN: 8 OUNCES HUNTER GREEN: 1 OUNCE CAFE LATTE: 12 OUNCES

GRAY: SMALL AMT