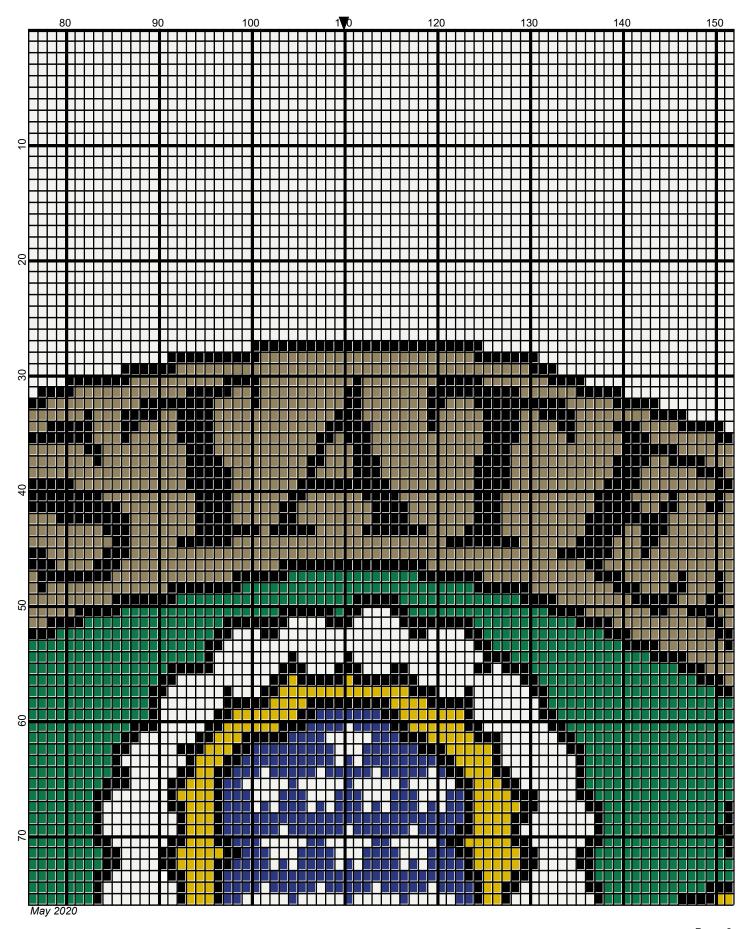

## united\_states\_army\_veteran\_220x220

Author: Donna Hammell
Copyright: May 2020

Website: www.donnascrochetshoppe.com

385 Royal

Grid Size: 220W x 220H

**Design Area:** 22.00" x 27.50" (220 x 220 stitches)

Legend:

[2] RHS

[2] RHC 902 Jockey Red [2] RHS 316 Soft White [2] RHS 360 Cafe Latte [2] RHC 0339 Mid Brown [2] RHS 321 Gold [2] RHS RH400 Gray Heather [2] RHS 312 Black [2] RHS 368 Paddy Green

389 Hunter Green

[2] RHS

Instructions for using the graph.

GAUGE= 5 STS = 1" 4 ROWS = 1"

I USED SIZE "H" AFGHAN HOOK,USE WHATEVER SIZE GIVES YOU THE CORRECT GAUGE. CAN BE DONE IN AFGHAN STITCH OR SINGLE CROCHET.

EACH SQUARE ON THE GRAPH REPRESENTS 1 STITCH. FOR SINGLE CROCHET READ THE CHART FROM RIGHT TO LEFT, THEN LEFT TO RIGHT. IF USING AFGHAN STITCH ALWAYS READ FROM THE RIGHT.

TO START: CHAIN ONE MORE STITCH THAN GRAPH.

YOU WILL NEED TO ADD STITCHES TO MAKE THE PIECE WIDER, AND ADD ROWS TO MAKE IT LONGER. THE DESIGN IS CENTERED, SO ADD STITCHES EVENLY TO BOTH SIDES.

## **ESTIMATED YARN NEEDED:**

BLACK;10 OUNCES WHITE: 30 OUNCES RED: 1 OUNCE

MID BROWN: 2 OUNCES

**ROYAL: 1 OUNCE** 

GOLD OR YELLOW: 2 OUNCES PADDY GREEN: 8 OUNCES HUNTER GREEN: 1 OUNCE CAFE LATTE: 12 OUNCES

GRAY: SMALL AMT