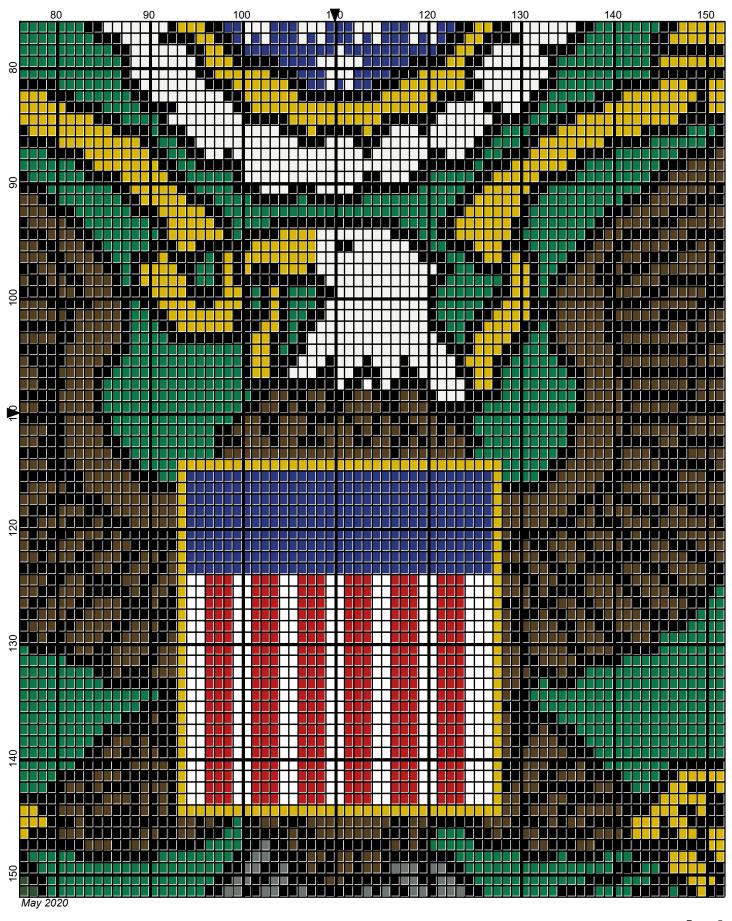

## united\_states\_army\_veteran\_220x220

Author: Donna Hammell
Copyright: May 2020

Website: www.donnascrochetshoppe.com

385 Royal

Grid Size: 220W x 220H

**Design Area:** 22.00" x 27.50" (220 x 220 stitches)

Legend:

[2] RHS

[2] RHC 902 Jockey Red [2] RHS 316 Soft White [2] RHS 360 Cafe Latte [2] RHC 0339 Mid Brown [2] RHS 321 Gold [2] RHS RH400 Gray Heather [2] RHS 312 Black [2] RHS 368 Paddy Green

389 Hunter Green

[2] RHS

Instructions for using the graph.

GAUGE= 5 STS = 1" 4 ROWS = 1"

I USED SIZE "H" AFGHAN HOOK,USE WHATEVER SIZE GIVES YOU THE CORRECT GAUGE. CAN BE DONE IN AFGHAN STITCH OR SINGLE CROCHET.

EACH SQUARE ON THE GRAPH REPRESENTS 1 STITCH. FOR SINGLE CROCHET READ THE CHART FROM RIGHT TO LEFT, THEN LEFT TO RIGHT. IF USING AFGHAN STITCH ALWAYS READ FROM THE RIGHT.

TO START: CHAIN ONE MORE STITCH THAN GRAPH.

YOU WILL NEED TO ADD STITCHES TO MAKE THE PIECE WIDER, AND ADD ROWS TO MAKE IT LONGER. THE DESIGN IS CENTERED, SO ADD STITCHES EVENLY TO BOTH SIDES.

## **ESTIMATED YARN NEEDED:**

BLACK;10 OUNCES WHITE: 30 OUNCES RED: 1 OUNCE

MID BROWN: 2 OUNCES

**ROYAL: 1 OUNCE** 

GOLD OR YELLOW: 2 OUNCES PADDY GREEN: 8 OUNCES HUNTER GREEN: 1 OUNCE CAFE LATTE: 12 OUNCES

GRAY: SMALL AMT