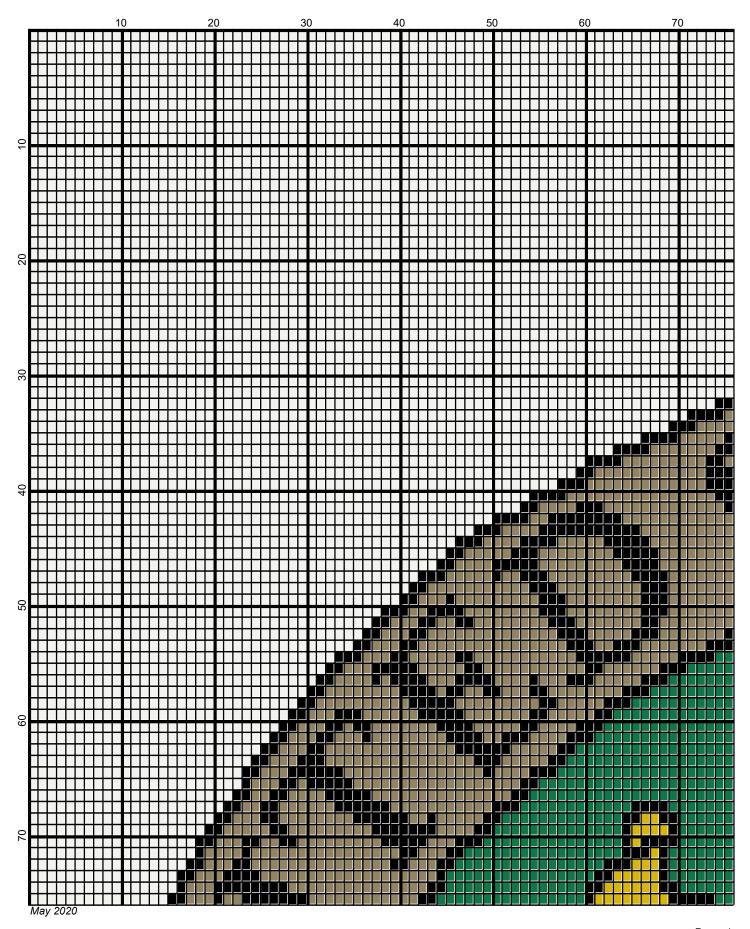

## united\_states\_army\_veteran\_220x220

Author: Donna Hammell
Copyright: May 2020

Website: www.donnascrochetshoppe.com

385 Royal

Grid Size: 220W x 220H

**Design Area:** 22.00" x 27.50" (220 x 220 stitches)

Legend:

[2] RHS

[2] RHC 902 Jockey Red [2] RHS 316 Soft White [2] RHS 360 Cafe Latte [2] RHC 0339 Mid Brown [2] RHS 321 Gold [2] RHS RH400 Gray Heather [2] RHS 312 Black [2] RHS 368 Paddy Green

389 Hunter Green

[2] RHS

Instructions for using the graph.

GAUGE= 5 STS = 1" 4 ROWS = 1"

I USED SIZE "H" AFGHAN HOOK,USE WHATEVER SIZE GIVES YOU THE CORRECT GAUGE. CAN BE DONE IN AFGHAN STITCH OR SINGLE CROCHET.

EACH SQUARE ON THE GRAPH REPRESENTS 1 STITCH. FOR SINGLE CROCHET READ THE CHART FROM RIGHT TO LEFT, THEN LEFT TO RIGHT. IF USING AFGHAN STITCH ALWAYS READ FROM THE RIGHT.

TO START: CHAIN ONE MORE STITCH THAN GRAPH.

YOU WILL NEED TO ADD STITCHES TO MAKE THE PIECE WIDER, AND ADD ROWS TO MAKE IT LONGER. THE DESIGN IS CENTERED, SO ADD STITCHES EVENLY TO BOTH SIDES.

## **ESTIMATED YARN NEEDED:**

BLACK;10 OUNCES WHITE: 30 OUNCES RED: 1 OUNCE

MID BROWN: 2 OUNCES

**ROYAL: 1 OUNCE** 

GOLD OR YELLOW: 2 OUNCES PADDY GREEN: 8 OUNCES HUNTER GREEN: 1 OUNCE CAFE LATTE: 12 OUNCES

GRAY: SMALL AMT