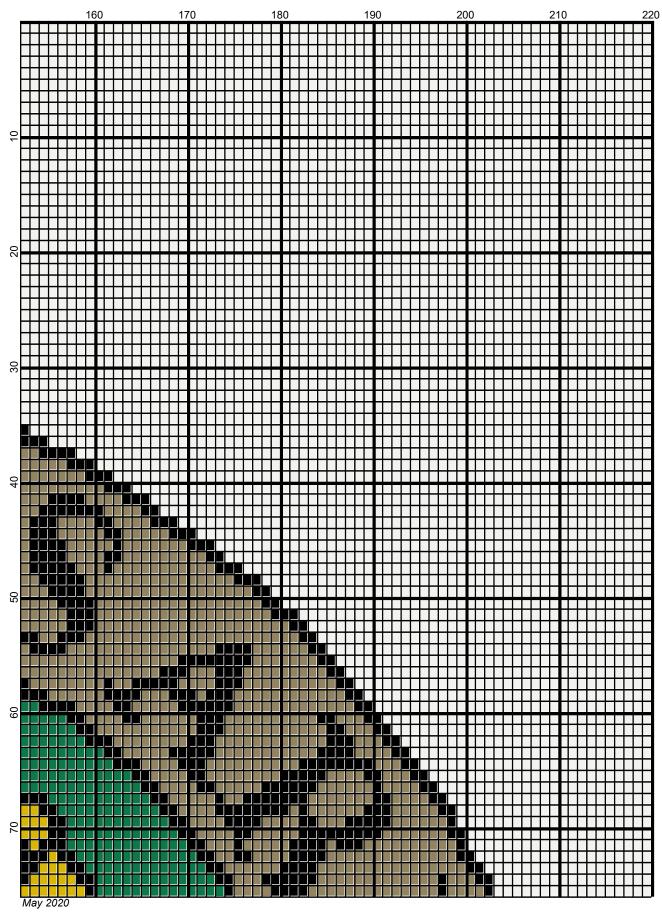

## united\_states\_army\_veteran\_220x220

Author: Donna Hammell
Copyright: May 2020

Website: www.donnascrochetshoppe.com

385 Royal

Grid Size: 220W x 220H

**Design Area:** 22.00" x 27.50" (220 x 220 stitches)

Legend:

[2] RHS

[2] RHC 902 Jockey Red [2] RHS 316 Soft White [2] RHS 360 Cafe Latte [2] RHC 0339 Mid Brown [2] RHS 321 Gold [2] RHS RH400 Gray Heather [2] RHS 312 Black [2] RHS 368 Paddy Green

389 Hunter Green

[2] RHS

Instructions for using the graph.

GAUGE= 5 STS = 1" 4 ROWS = 1"

I USED SIZE "H" AFGHAN HOOK,USE WHATEVER SIZE GIVES YOU THE CORRECT GAUGE. CAN BE DONE IN AFGHAN STITCH OR SINGLE CROCHET.

EACH SQUARE ON THE GRAPH REPRESENTS 1 STITCH. FOR SINGLE CROCHET READ THE CHART FROM RIGHT TO LEFT, THEN LEFT TO RIGHT. IF USING AFGHAN STITCH ALWAYS READ FROM THE RIGHT.

TO START: CHAIN ONE MORE STITCH THAN GRAPH.

YOU WILL NEED TO ADD STITCHES TO MAKE THE PIECE WIDER, AND ADD ROWS TO MAKE IT LONGER. THE DESIGN IS CENTERED, SO ADD STITCHES EVENLY TO BOTH SIDES.

## **ESTIMATED YARN NEEDED:**

BLACK;10 OUNCES WHITE: 30 OUNCES RED: 1 OUNCE

MID BROWN: 2 OUNCES

**ROYAL: 1 OUNCE** 

GOLD OR YELLOW: 2 OUNCES PADDY GREEN: 8 OUNCES HUNTER GREEN: 1 OUNCE CAFE LATTE: 12 OUNCES

GRAY: SMALL AMT