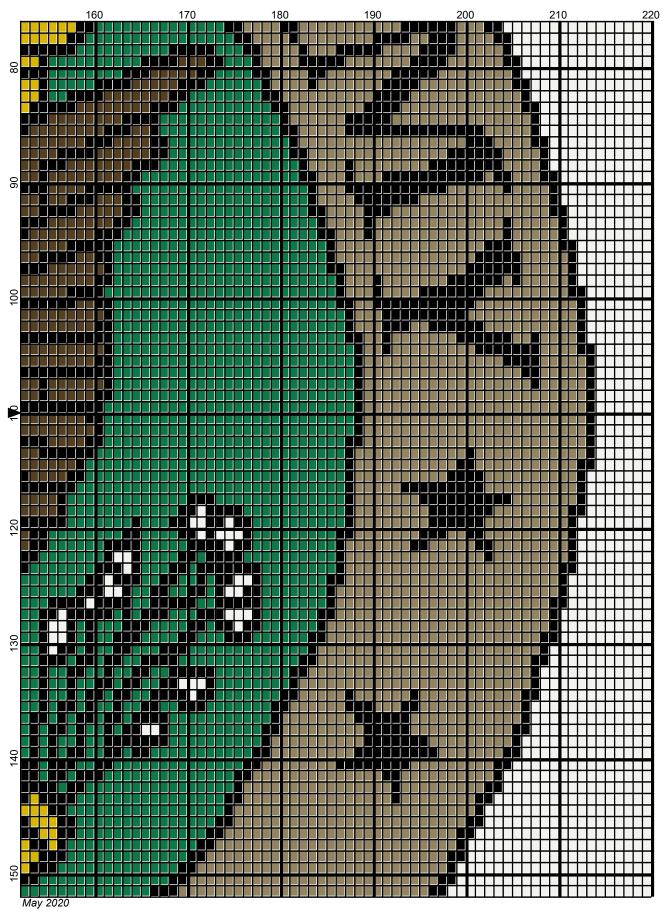

## united\_states\_army\_veteran\_220x220

Author: Donna Hammell
Copyright: May 2020

Website: www.donnascrochetshoppe.com

385 Royal

Grid Size: 220W x 220H

**Design Area:** 22.00" x 27.50" (220 x 220 stitches)

Legend:

[2] RHS

[2] RHC 902 Jockey Red [2] RHS 316 Soft White [2] RHS 360 Cafe Latte [2] RHC 0339 Mid Brown [2] RHS 321 Gold [2] RHS RH400 Gray Heather [2] RHS 312 Black [2] RHS 368 Paddy Green

389 Hunter Green

[2] RHS

Instructions for using the graph.

GAUGE= 5 STS = 1" 4 ROWS = 1"

I USED SIZE "H" AFGHAN HOOK,USE WHATEVER SIZE GIVES YOU THE CORRECT GAUGE. CAN BE DONE IN AFGHAN STITCH OR SINGLE CROCHET.

EACH SQUARE ON THE GRAPH REPRESENTS 1 STITCH. FOR SINGLE CROCHET READ THE CHART FROM RIGHT TO LEFT, THEN LEFT TO RIGHT. IF USING AFGHAN STITCH ALWAYS READ FROM THE RIGHT.

TO START: CHAIN ONE MORE STITCH THAN GRAPH.

YOU WILL NEED TO ADD STITCHES TO MAKE THE PIECE WIDER, AND ADD ROWS TO MAKE IT LONGER. THE DESIGN IS CENTERED, SO ADD STITCHES EVENLY TO BOTH SIDES.

## **ESTIMATED YARN NEEDED:**

BLACK;10 OUNCES WHITE: 30 OUNCES RED: 1 OUNCE

MID BROWN: 2 OUNCES

**ROYAL: 1 OUNCE** 

GOLD OR YELLOW: 2 OUNCES PADDY GREEN: 8 OUNCES HUNTER GREEN: 1 OUNCE CAFE LATTE: 12 OUNCES

GRAY: SMALL AMT