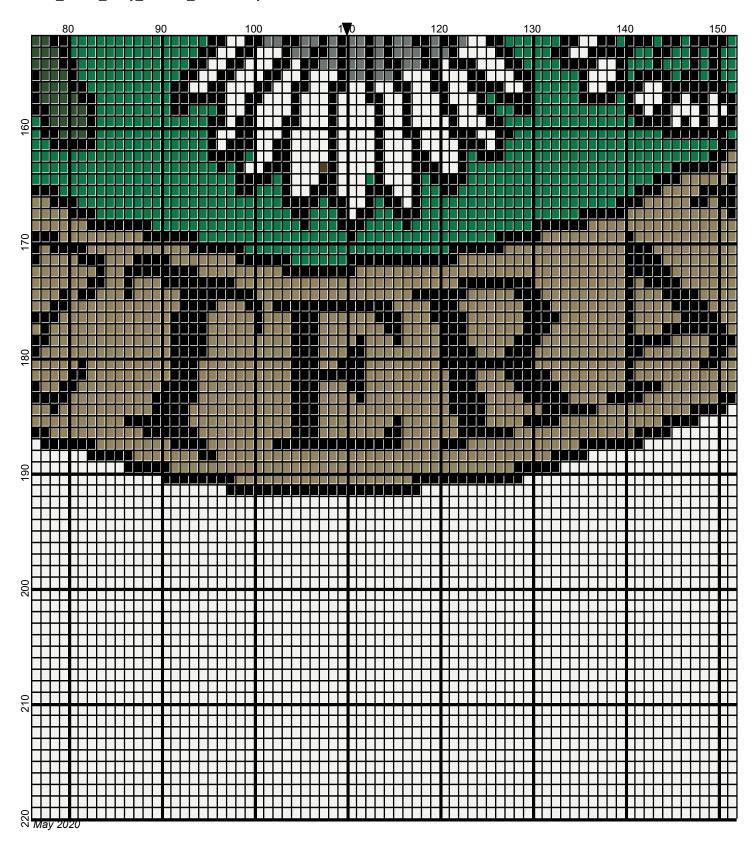

## united\_states\_army\_veteran\_220x220

Author: Donna Hammell
Copyright: May 2020

Website: www.donnascrochetshoppe.com

385 Royal

Grid Size: 220W x 220H

**Design Area:** 22.00" x 27.50" (220 x 220 stitches)

Legend:

[2] RHS

[2] RHC 902 Jockey Red [2] RHS 316 Soft White [2] RHS 360 Cafe Latte [2] RHC 0339 Mid Brown [2] RHS 321 Gold [2] RHS RH400 Gray Heather [2] RHS 312 Black [2] RHS 368 Paddy Green

389 Hunter Green

[2] RHS

Instructions for using the graph.

GAUGE= 5 STS = 1" 4 ROWS = 1"

I USED SIZE "H" AFGHAN HOOK,USE WHATEVER SIZE GIVES YOU THE CORRECT GAUGE. CAN BE DONE IN AFGHAN STITCH OR SINGLE CROCHET.

EACH SQUARE ON THE GRAPH REPRESENTS 1 STITCH. FOR SINGLE CROCHET READ THE CHART FROM RIGHT TO LEFT, THEN LEFT TO RIGHT. IF USING AFGHAN STITCH ALWAYS READ FROM THE RIGHT.

TO START: CHAIN ONE MORE STITCH THAN GRAPH.

YOU WILL NEED TO ADD STITCHES TO MAKE THE PIECE WIDER, AND ADD ROWS TO MAKE IT LONGER. THE DESIGN IS CENTERED, SO ADD STITCHES EVENLY TO BOTH SIDES.

## **ESTIMATED YARN NEEDED:**

BLACK;10 OUNCES WHITE: 30 OUNCES RED: 1 OUNCE

MID BROWN: 2 OUNCES

**ROYAL: 1 OUNCE** 

GOLD OR YELLOW: 2 OUNCES PADDY GREEN: 8 OUNCES HUNTER GREEN: 1 OUNCE CAFE LATTE: 12 OUNCES

GRAY: SMALL AMT