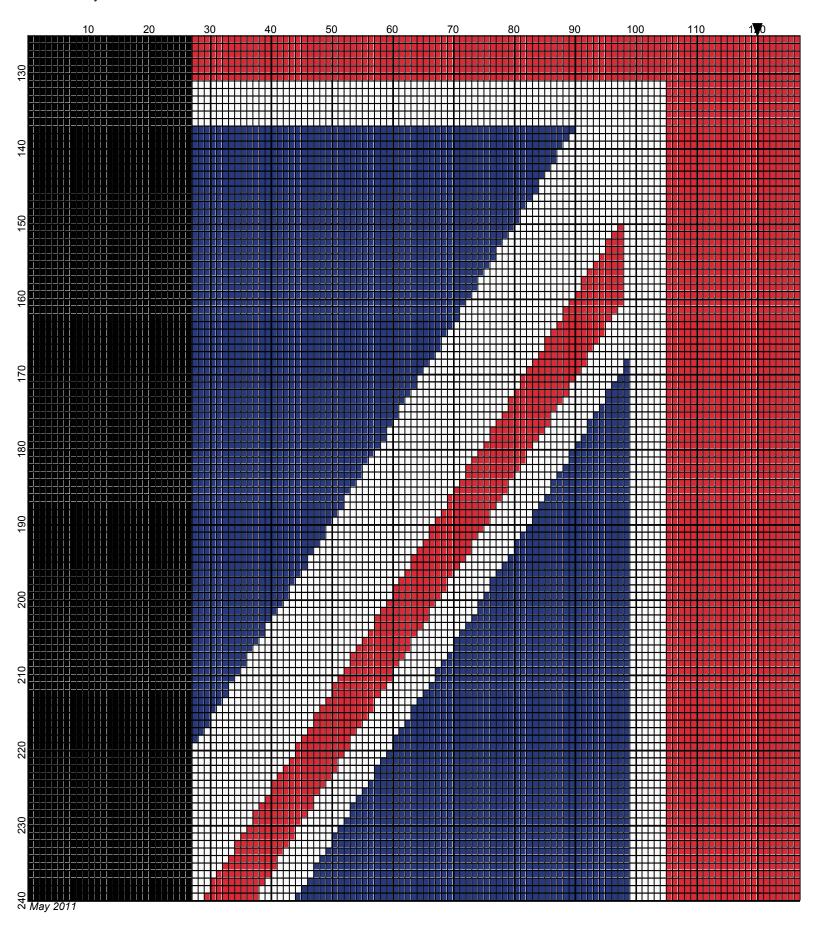

## **Union Jack**

Author: Donna Hammell
Copyright: May 2011

Website: www.donnascrochetshoppe.com

Grid Size: 240W x 240H

**Design Area:** 24.00" x 30.00" (240 x 240 stitches)

Legend:

[2] 001 RH914 Country Red [2] 001 RH849 Olympic Blue [2] 001 rh001 White [2] 001 RH012 Black

Instructions for using the graph.

GAUGE= 5 STS = 1" 4 ROWS = 1"

I USED SIZE "H" AFGHAN HOOK,USE WHATEVER SIZE GIVES YOU THE CORRECT GAUGE. CAN BE DONE IN AFGHAN STITCH OR SINGLE CROCHET.

EACH SQUARE ON THE GRAPH REPRESENTS 1 STITCH. FOR SINGLE CROCHET READ THE CHART FROM RIGHT TO LEFT, AND THEN LEFT TO RIGHT. IF USING AFGHAN STITCH ALWAYS READ FROM THE RIGHT.

TO START: CHAIN ONE MORE STITCH THAN GRAPH.

**ESTIMATED RED HEART YARN NEEDED:** 

RED: 14 OUNCES WHITE:13 OUNCES BLUE: 19 OUNCES BLACK: 14 OUNCES