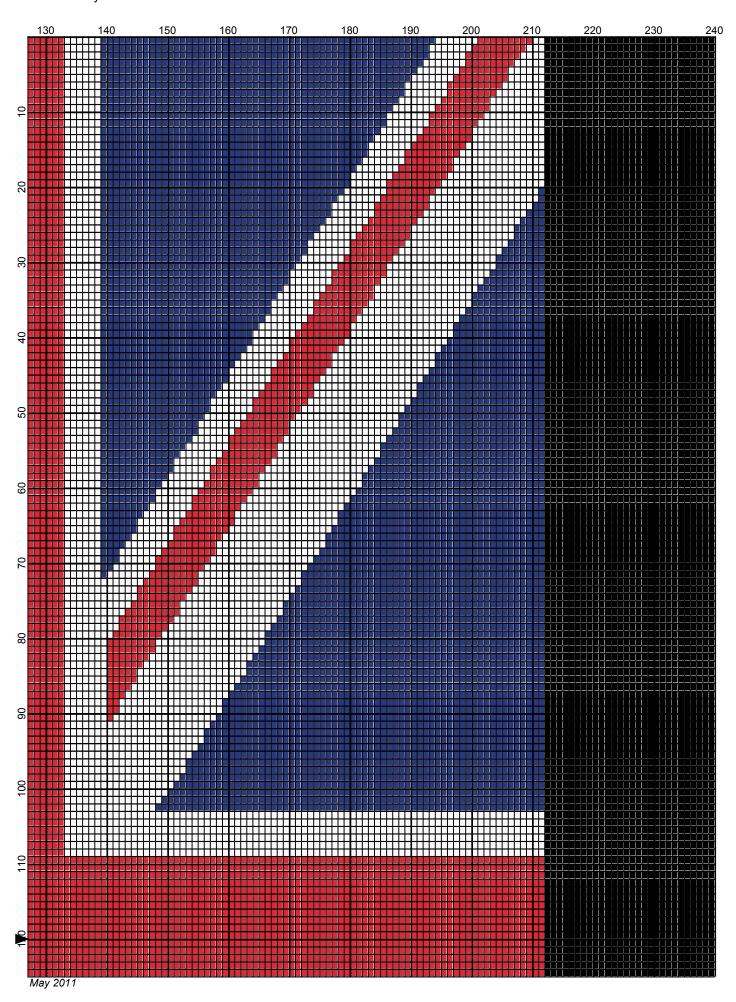

## **Union Jack**

Author: Donna Hammell
Copyright: May 2011

Website: www.donnascrochetshoppe.com

Grid Size: 240W x 240H

**Design Area:** 24.00" x 30.00" (240 x 240 stitches)

Legend:

[2] 001 RH914 Country Red [2] 001 RH849 Olympic Blue [2] 001 rh001 White [2] 001 RH012 Black

Instructions for using the graph.

GAUGE= 5 STS = 1" 4 ROWS = 1"

I USED SIZE "H" AFGHAN HOOK,USE WHATEVER SIZE GIVES YOU THE CORRECT GAUGE. CAN BE DONE IN AFGHAN STITCH OR SINGLE CROCHET.

EACH SQUARE ON THE GRAPH REPRESENTS 1 STITCH. FOR SINGLE CROCHET READ THE CHART FROM RIGHT TO LEFT, AND THEN LEFT TO RIGHT. IF USING AFGHAN STITCH ALWAYS READ FROM THE RIGHT.

TO START: CHAIN ONE MORE STITCH THAN GRAPH.

**ESTIMATED RED HEART YARN NEEDED:** 

RED: 14 OUNCES WHITE:13 OUNCES BLUE: 19 OUNCES BLACK: 14 OUNCES