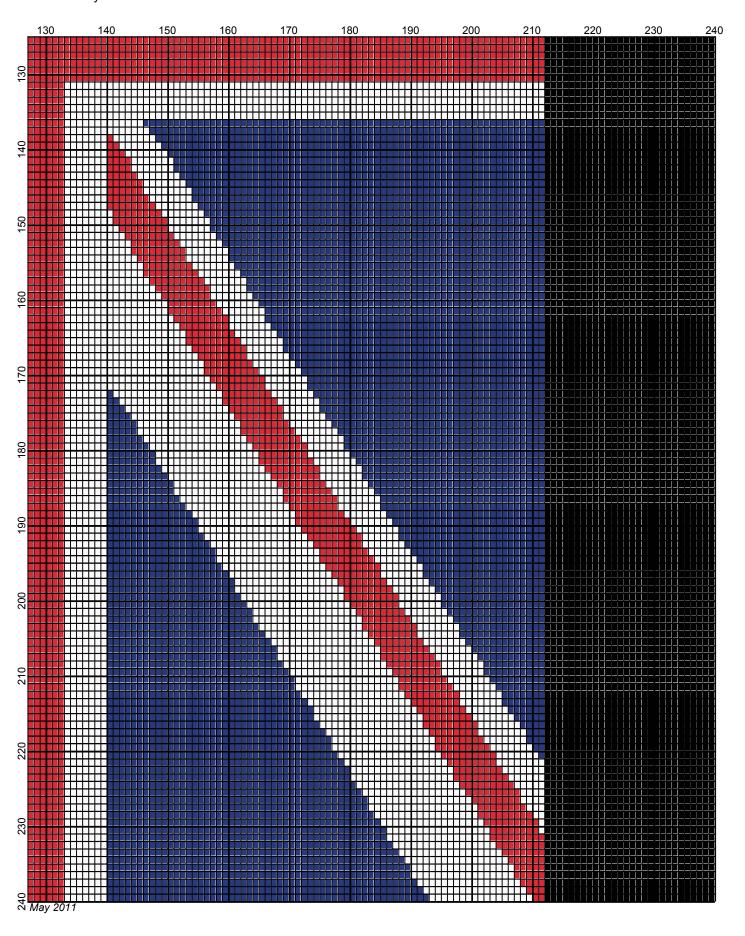

## **Union Jack**

Author: Donna Hammell
Copyright: May 2011

Website: www.donnascrochetshoppe.com

Grid Size: 240W x 240H

**Design Area:** 24.00" x 30.00" (240 x 240 stitches)

Legend:

[2] 001 RH914 Country Red [2] 001 RH849 Olympic Blue [2] 001 rh001 White [2] 001 RH012 Black

Instructions for using the graph.

GAUGE= 5 STS = 1" 4 ROWS = 1"

I USED SIZE "H" AFGHAN HOOK,USE WHATEVER SIZE GIVES YOU THE CORRECT GAUGE. CAN BE DONE IN AFGHAN STITCH OR SINGLE CROCHET.

EACH SQUARE ON THE GRAPH REPRESENTS 1 STITCH. FOR SINGLE CROCHET READ THE CHART FROM RIGHT TO LEFT, AND THEN LEFT TO RIGHT. IF USING AFGHAN STITCH ALWAYS READ FROM THE RIGHT.

TO START: CHAIN ONE MORE STITCH THAN GRAPH.

**ESTIMATED RED HEART YARN NEEDED:** 

RED: 14 OUNCES WHITE:13 OUNCES BLUE: 19 OUNCES BLACK: 14 OUNCES