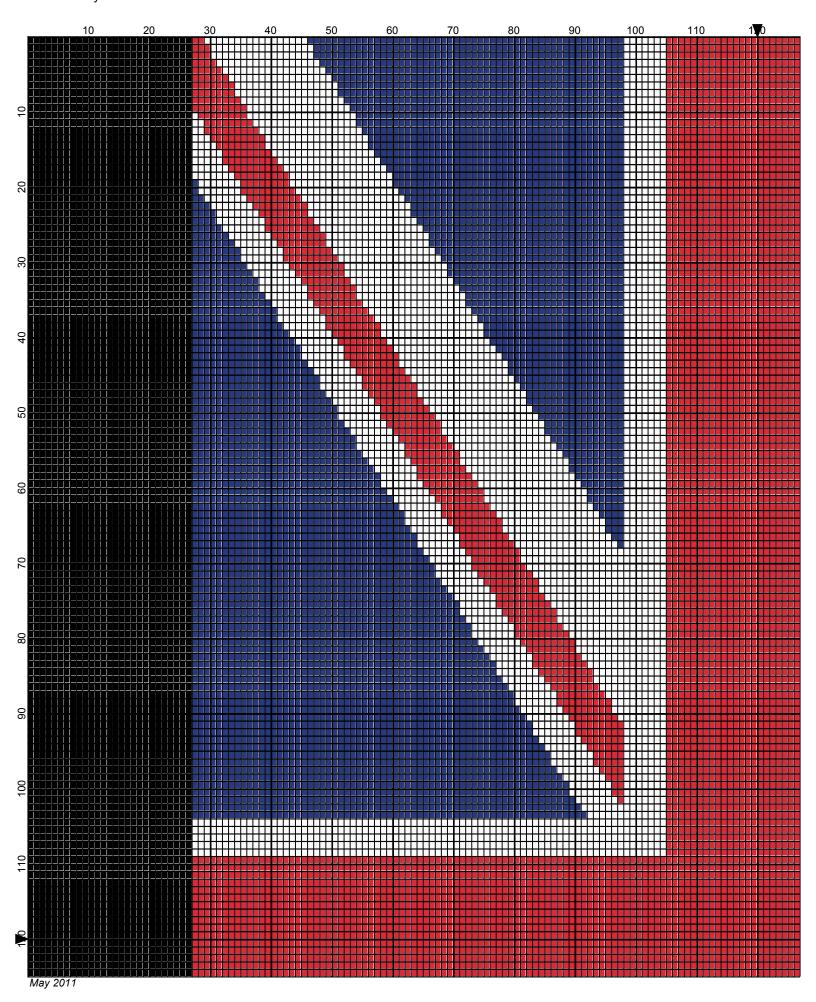

## **Union Jack**

Author: Donna Hammell
Copyright: May 2011

Website: www.donnascrochetshoppe.com

Grid Size: 240W x 240H

**Design Area:** 24.00" x 30.00" (240 x 240 stitches)

Legend:

[2] 001 RH914 Country Red [2] 001 RH849 Olympic Blue [2] 001 rh001 White [2] 001 RH012 Black

Instructions for using the graph.

GAUGE= 5 STS = 1" 4 ROWS = 1"

I USED SIZE "H" AFGHAN HOOK,USE WHATEVER SIZE GIVES YOU THE CORRECT GAUGE. CAN BE DONE IN AFGHAN STITCH OR SINGLE CROCHET.

EACH SQUARE ON THE GRAPH REPRESENTS 1 STITCH. FOR SINGLE CROCHET READ THE CHART FROM RIGHT TO LEFT, AND THEN LEFT TO RIGHT. IF USING AFGHAN STITCH ALWAYS READ FROM THE RIGHT.

TO START: CHAIN ONE MORE STITCH THAN GRAPH.

**ESTIMATED RED HEART YARN NEEDED:** 

RED: 14 OUNCES WHITE:13 OUNCES BLUE: 19 OUNCES BLACK: 14 OUNCES