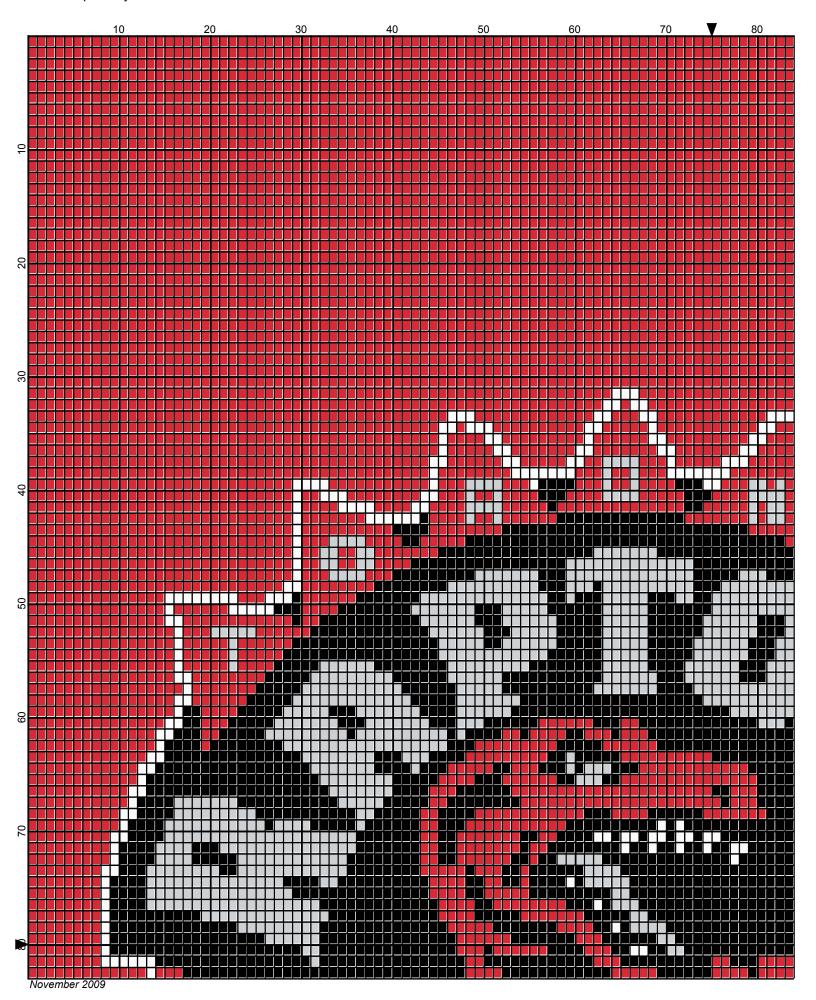

## **Toronto Raptors**

Author: Donna Hammell
Copyright: November 2009

Website: www.donnascrochetshoppe.com

**Grid Size:** 150W x 160H

**Design Area:** 15.00" x 20.00" (150 x 160 stitches)

Legend:

[2] 001 RH012 Black [2] 001 RH912 Cherry Red [2] 001 RH412 Silver [2] 001 rh001 White

Instructions for using the graph.

GAUGE= 5 STS = 1" 4 ROWS = 1"

I USED SIZE "H" AFGHAN HOOK,USE WHATEVER SIZE GIVES YOU THE CORRECT GAUGE. CAN BE DONE IN AFGHAN STITCH OR SINGLE CROCHET.

EACH SQUARE ON THE GRAPH REPRESENTS 1 STITCH. FOR SINGLE CROCHET READ THE CHART FROM RIGHT TO LEFT, AND THEN LEFT TO RIGHT. IF USING AFGHAN STITCH ALWAYS READ FROM THE RIGHT.