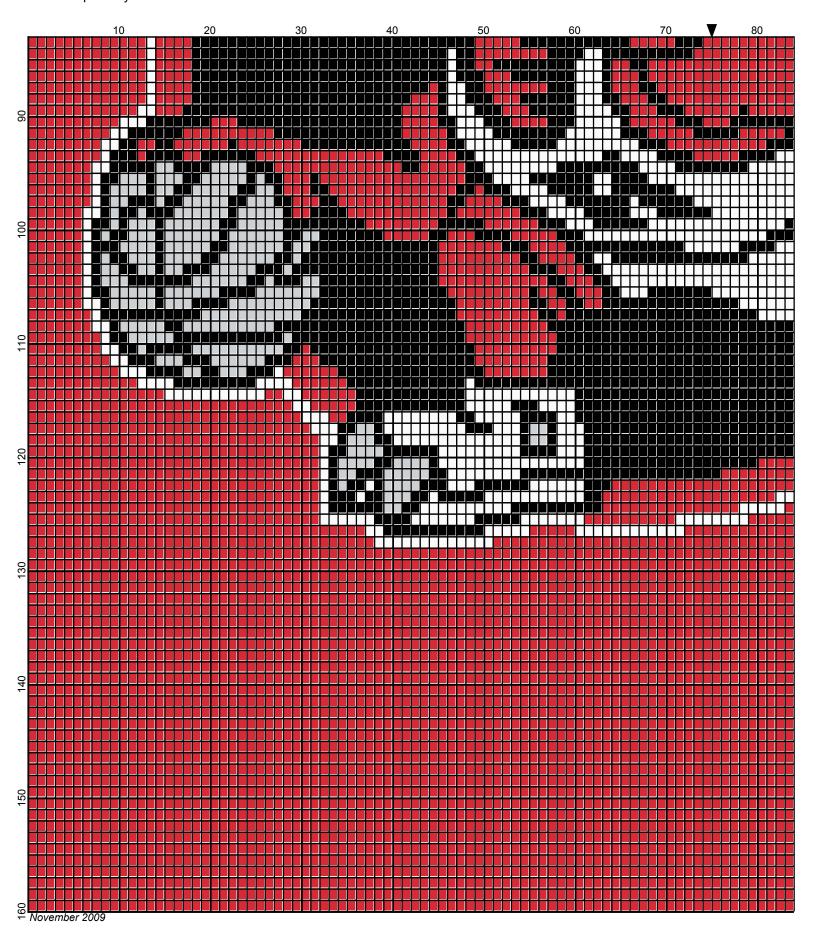

## **Toronto Raptors**

Author: Donna Hammell
Copyright: November 2009

Website: www.donnascrochetshoppe.com

**Grid Size:** 150W x 160H

**Design Area:** 15.00" x 20.00" (150 x 160 stitches)

Legend:

[2] 001 RH012 Black [2] 001 RH912 Cherry Red [2] 001 RH412 Silver [2] 001 rh001 White

Instructions for using the graph.

GAUGE= 5 STS = 1" 4 ROWS = 1"

I USED SIZE "H" AFGHAN HOOK,USE WHATEVER SIZE GIVES YOU THE CORRECT GAUGE. CAN BE DONE IN AFGHAN STITCH OR SINGLE CROCHET.

EACH SQUARE ON THE GRAPH REPRESENTS 1 STITCH. FOR SINGLE CROCHET READ THE CHART FROM RIGHT TO LEFT, AND THEN LEFT TO RIGHT. IF USING AFGHAN STITCH ALWAYS READ FROM THE RIGHT.