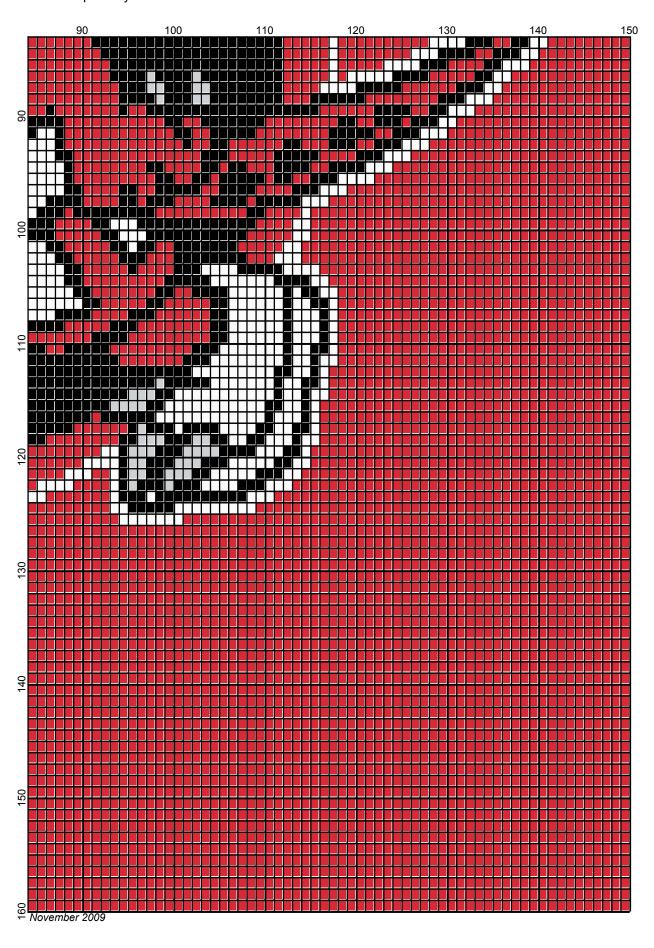

## **Toronto Raptors**

Author: Donna Hammell
Copyright: November 2009

Website: www.donnascrochetshoppe.com

**Grid Size:** 150W x 160H

**Design Area:** 15.00" x 20.00" (150 x 160 stitches)

Legend:

[2] 001 RH012 Black [2] 001 RH912 Cherry Red [2] 001 RH412 Silver [2] 001 rh001 White

Instructions for using the graph.

GAUGE= 5 STS = 1" 4 ROWS = 1"

I USED SIZE "H" AFGHAN HOOK,USE WHATEVER SIZE GIVES YOU THE CORRECT GAUGE. CAN BE DONE IN AFGHAN STITCH OR SINGLE CROCHET.

EACH SQUARE ON THE GRAPH REPRESENTS 1 STITCH. FOR SINGLE CROCHET READ THE CHART FROM RIGHT TO LEFT, AND THEN LEFT TO RIGHT. IF USING AFGHAN STITCH ALWAYS READ FROM THE RIGHT.