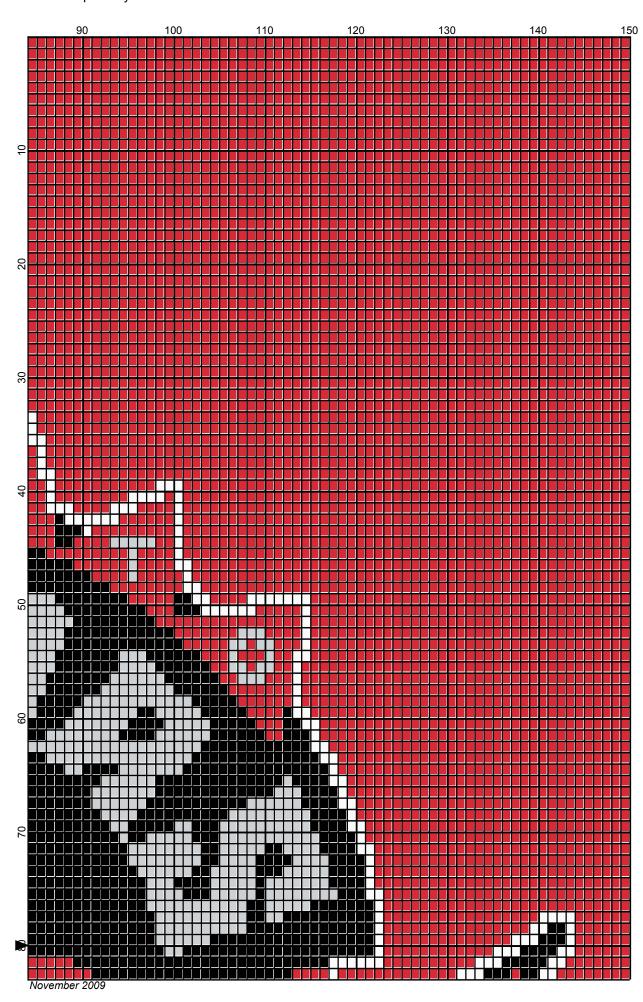

## **Toronto Raptors**

Author: Donna Hammell
Copyright: November 2009

Website: www.donnascrochetshoppe.com

**Grid Size:** 150W x 160H

**Design Area:** 15.00" x 20.00" (150 x 160 stitches)

Legend:

[2] 001 RH012 Black [2] 001 RH912 Cherry Red [2] 001 RH412 Silver [2] 001 rh001 White

Instructions for using the graph.

GAUGE= 5 STS = 1" 4 ROWS = 1"

I USED SIZE "H" AFGHAN HOOK,USE WHATEVER SIZE GIVES YOU THE CORRECT GAUGE. CAN BE DONE IN AFGHAN STITCH OR SINGLE CROCHET.

EACH SQUARE ON THE GRAPH REPRESENTS 1 STITCH. FOR SINGLE CROCHET READ THE CHART FROM RIGHT TO LEFT, AND THEN LEFT TO RIGHT. IF USING AFGHAN STITCH ALWAYS READ FROM THE RIGHT.