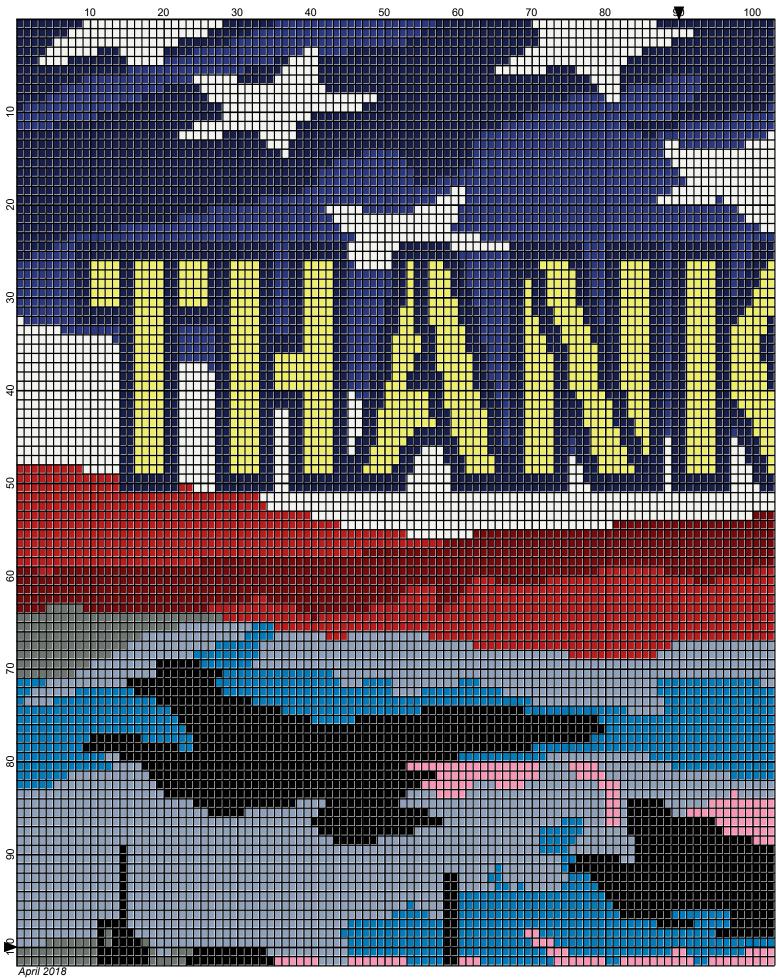

## thank\_you\_veterans

| Author:      | Donna Hammell                        |
|--------------|--------------------------------------|
| Company:     | Donna's Crochet Shoppe               |
| Copyright:   | April 2018                           |
| Website:     | www.donnascrochetshoppe.com          |
| Grid Size:   | 180W x 200H                          |
| Design Area: | 18.00" x 25.00" (180 x 200 stitches) |

| Legend: |     |     |       |              |   |     |     |     |            |  |  |     |     |      |               |
|---------|-----|-----|-------|--------------|---|-----|-----|-----|------------|--|--|-----|-----|------|---------------|
|         | [2] | RHS | 706   | Perfect Pink |   | [2] | RHS | 385 | Royal      |  |  | [2] | RHS | 324  | Bright Yellow |
|         | [2] | RHS | 726   | Coral        |   | [2] | RHS | 387 | Soft navy  |  |  | [2] | RHS | 3950 | Charcoal      |
|         | [2] | RHS | 390   | Hot Red      |   | [2] | RHS | 312 | Black      |  |  | [2] | RHS | 506  | Pool          |
|         | [2] | RHS | 382   | Country Blue | [ | [2] | RHS | 316 | Soft White |  |  |     |     |      |               |
|         | [2] | RHS | RH400 | Gray Heather | l | [2] | RHS | 319 | Cherry Red |  |  |     |     |      |               |