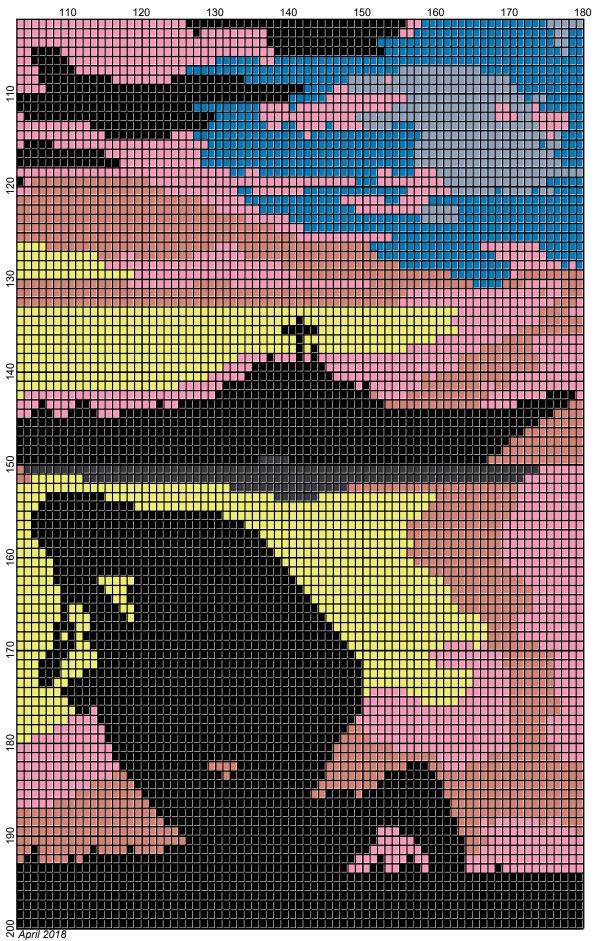

## thank\_you\_veterans

| Author:      | Donna Hammell                        |
|--------------|--------------------------------------|
| Company:     | Donna's Crochet Shoppe               |
| Copyright:   | April 2018                           |
| Website:     | www.donnascrochetshoppe.com          |
| Grid Size:   | 180W x 200H                          |
| Design Area: | 18.00" x 25.00" (180 x 200 stitches) |

| Legend: |     |     |       |              |   |     |     |     |            |  |  |     |     |      |               |
|---------|-----|-----|-------|--------------|---|-----|-----|-----|------------|--|--|-----|-----|------|---------------|
|         | [2] | RHS | 706   | Perfect Pink |   | [2] | RHS | 385 | Royal      |  |  | [2] | RHS | 324  | Bright Yellow |
|         | [2] | RHS | 726   | Coral        |   | [2] | RHS | 387 | Soft navy  |  |  | [2] | RHS | 3950 | Charcoal      |
|         | [2] | RHS | 390   | Hot Red      |   | [2] | RHS | 312 | Black      |  |  | [2] | RHS | 506  | Pool          |
|         | [2] | RHS | 382   | Country Blue | [ | [2] | RHS | 316 | Soft White |  |  |     |     |      |               |
|         | [2] | RHS | RH400 | Gray Heather | l | [2] | RHS | 319 | Cherry Red |  |  |     |     |      |               |