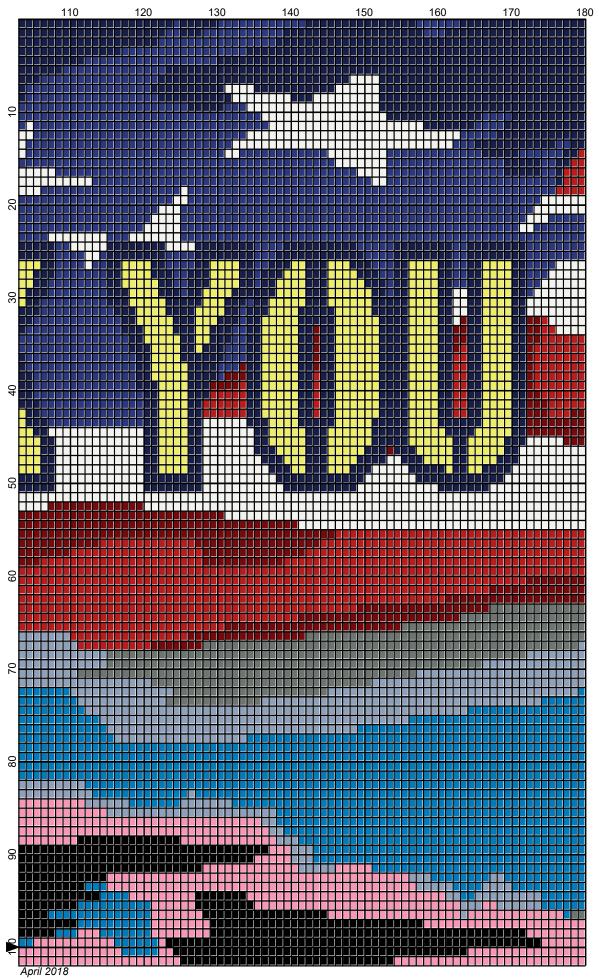

## thank\_you\_veterans

| Author:      | Donna Hammell                        |
|--------------|--------------------------------------|
| Company:     | Donna's Crochet Shoppe               |
| Copyright:   | April 2018                           |
| Website:     | www.donnascrochetshoppe.com          |
| Grid Size:   | 180W x 200H                          |
| Design Area: | 18.00" x 25.00" (180 x 200 stitches) |

| Legend: |     |     |       |              |   |     |     |     |            |  |  |     |     |      |               |
|---------|-----|-----|-------|--------------|---|-----|-----|-----|------------|--|--|-----|-----|------|---------------|
|         | [2] | RHS | 706   | Perfect Pink |   | [2] | RHS | 385 | Royal      |  |  | [2] | RHS | 324  | Bright Yellow |
|         | [2] | RHS | 726   | Coral        |   | [2] | RHS | 387 | Soft navy  |  |  | [2] | RHS | 3950 | Charcoal      |
|         | [2] | RHS | 390   | Hot Red      |   | [2] | RHS | 312 | Black      |  |  | [2] | RHS | 506  | Pool          |
|         | [2] | RHS | 382   | Country Blue | [ | [2] | RHS | 316 | Soft White |  |  |     |     |      |               |
|         | [2] | RHS | RH400 | Gray Heather | l | [2] | RHS | 319 | Cherry Red |  |  |     |     |      |               |