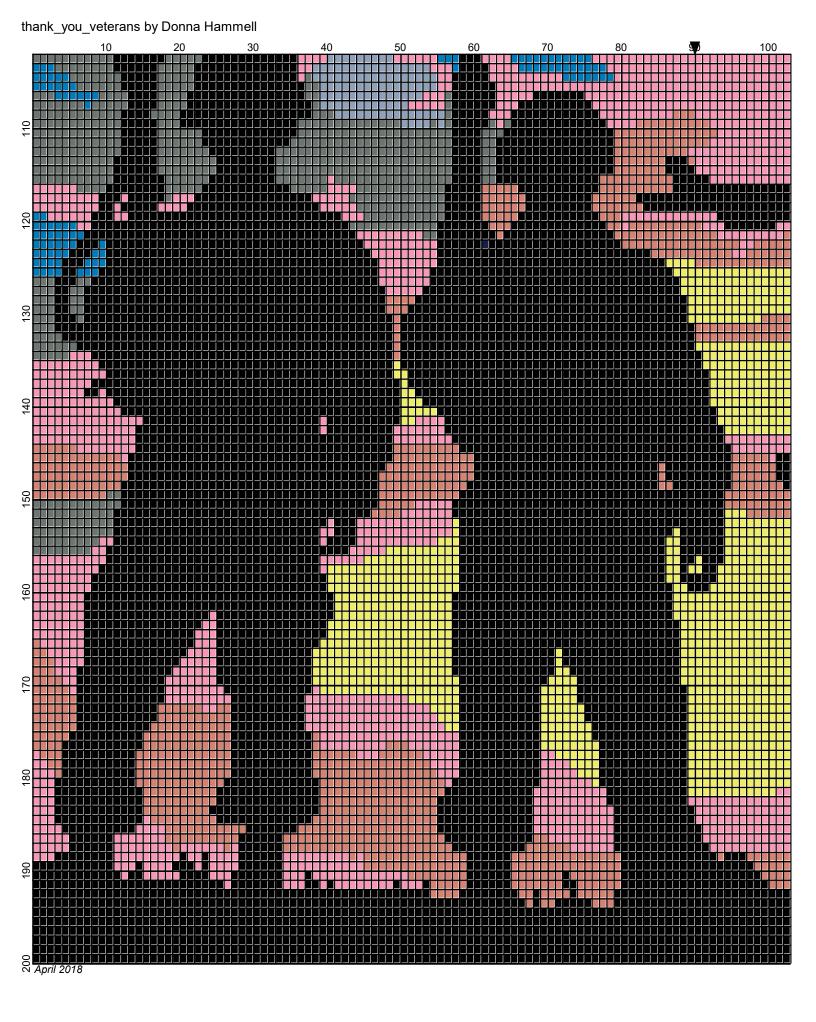

## thank\_you\_veterans

| Author:      | Donna Hammell                        |
|--------------|--------------------------------------|
| Company:     | Donna's Crochet Shoppe               |
| Copyright:   | April 2018                           |
| Website:     | www.donnascrochetshoppe.com          |
| Grid Size:   | 180W x 200H                          |
| Design Area: | 18.00" x 25.00" (180 x 200 stitches) |

| Legend: |     |     |       |              |   |     |     |     |            |  |  |     |     |      |               |
|---------|-----|-----|-------|--------------|---|-----|-----|-----|------------|--|--|-----|-----|------|---------------|
|         | [2] | RHS | 706   | Perfect Pink |   | [2] | RHS | 385 | Royal      |  |  | [2] | RHS | 324  | Bright Yellow |
|         | [2] | RHS | 726   | Coral        |   | [2] | RHS | 387 | Soft navy  |  |  | [2] | RHS | 3950 | Charcoal      |
|         | [2] | RHS | 390   | Hot Red      |   | [2] | RHS | 312 | Black      |  |  | [2] | RHS | 506  | Pool          |
|         | [2] | RHS | 382   | Country Blue | [ | [2] | RHS | 316 | Soft White |  |  |     |     |      |               |
|         | [2] | RHS | RH400 | Gray Heather | l | [2] | RHS | 319 | Cherry Red |  |  |     |     |      |               |