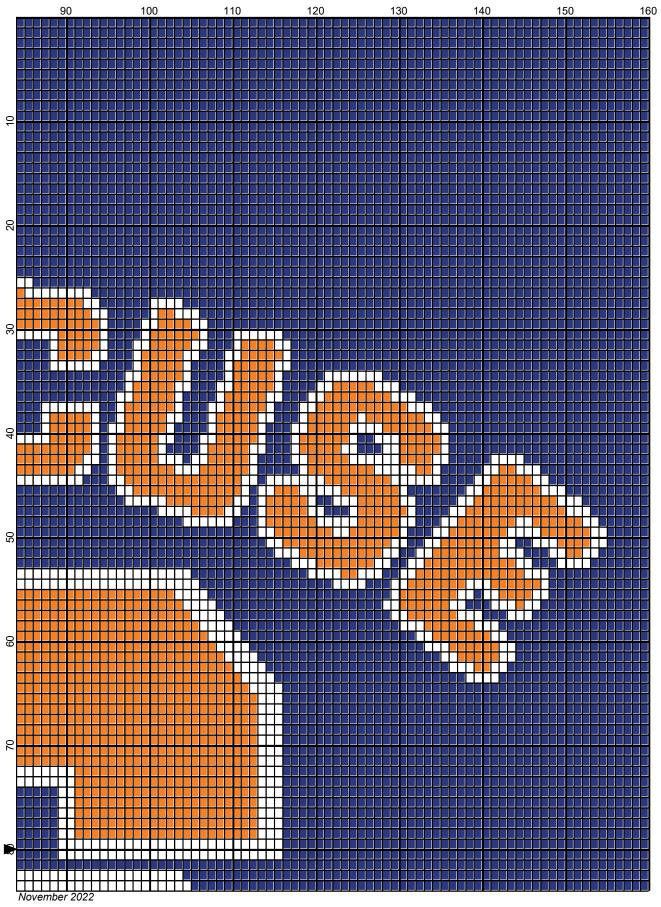

# syracuse\_logo\_160x160

| Author:            | Donna Hammell                        |                  |                   |
|--------------------|--------------------------------------|------------------|-------------------|
| Copyright:         | November 2022                        |                  |                   |
| Website:           | www.donnascrochetshoppe.com          |                  |                   |
| Grid Size:         | 160W x 160H                          |                  |                   |
| Design Area:       | 16.00" x 20.00" (160 x 160 stitches) |                  |                   |
| Legend:<br>[2] RHS | 254 Pumpkin                          | 2] RHS 385 Royal | [2] RHS 311 WHITE |

Instructions for using the graph.

GAUGE= 5 STS = 1" 4 ROWS = 1"

I USED SIZE "H" AFGHAN HOOK, USE WHATEVER SIZE GIVES YOU THE CORRECT GAUGE. CAN BE DONE IN AFGHAN STITCH OR SINGLE CROCHET.

EACH SQUARE ON THE GRAPH REPRESENTS 1 STITCH. FOR SINGLE CROCHET READ THE CHART FROM RIGHT TO LEFT, AND THEN LEFT TO RIGHT. IF USING AFGHAN STITCH ALWAYS READ FROM THE RIGHT.

TO START: CHAIN ONE MORE STITCH THAN GRAPH.

YOU WILL NEED TO ADD STITCHES TO MAKE THE PIECE WIDER, AND ADD ROWS TO MAKE IT LONGER. THE DESIGN IS CENTERED, SO ADD STITCHES EVENLY TO BOTH SIDES.

ESTIMATED RED HEART YARN NEEDED: PUMPKIN: 350 YDS WHITE: 135 YDS ROYAL: 1185 YD