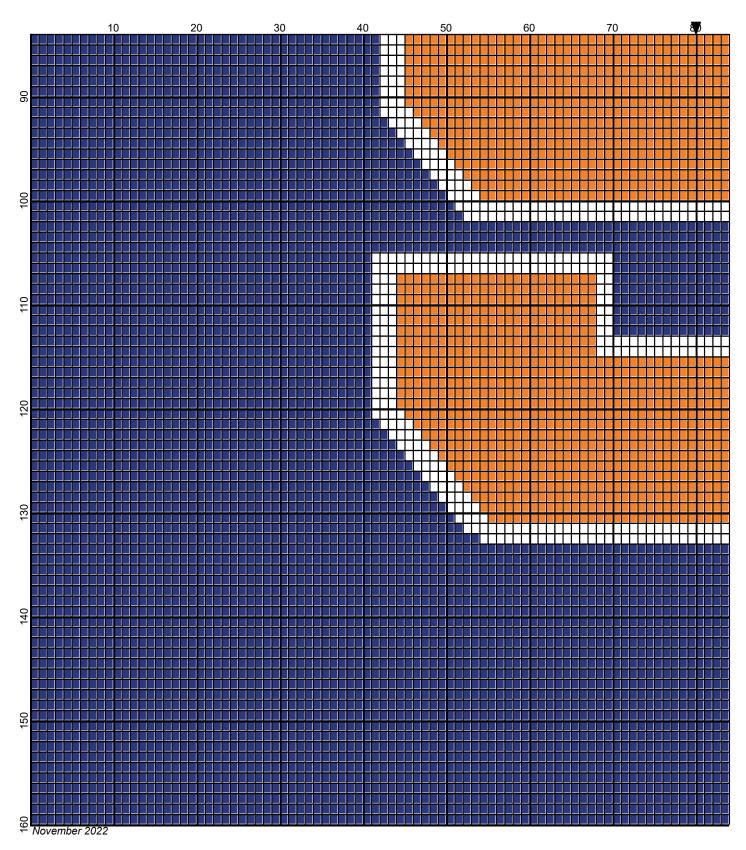

# syracuse\_logo\_160x160

| Author:            | Donna Hammell                        |                  |                   |
|--------------------|--------------------------------------|------------------|-------------------|
| Copyright:         | November 2022                        |                  |                   |
| Website:           | www.donnascrochetshoppe.com          |                  |                   |
| Grid Size:         | 160W x 160H                          |                  |                   |
| Design Area:       | 16.00" x 20.00" (160 x 160 stitches) |                  |                   |
| Legend:<br>[2] RHS | 254 Pumpkin                          | 2] RHS 385 Royal | [2] RHS 311 WHITE |

Instructions for using the graph.

GAUGE= 5 STS = 1" 4 ROWS = 1"

I USED SIZE "H" AFGHAN HOOK, USE WHATEVER SIZE GIVES YOU THE CORRECT GAUGE. CAN BE DONE IN AFGHAN STITCH OR SINGLE CROCHET.

EACH SQUARE ON THE GRAPH REPRESENTS 1 STITCH. FOR SINGLE CROCHET READ THE CHART FROM RIGHT TO LEFT, AND THEN LEFT TO RIGHT. IF USING AFGHAN STITCH ALWAYS READ FROM THE RIGHT.

TO START: CHAIN ONE MORE STITCH THAN GRAPH.

YOU WILL NEED TO ADD STITCHES TO MAKE THE PIECE WIDER, AND ADD ROWS TO MAKE IT LONGER. THE DESIGN IS CENTERED, SO ADD STITCHES EVENLY TO BOTH SIDES.

ESTIMATED RED HEART YARN NEEDED: PUMPKIN: 350 YDS WHITE: 135 YDS ROYAL: 1185 YD