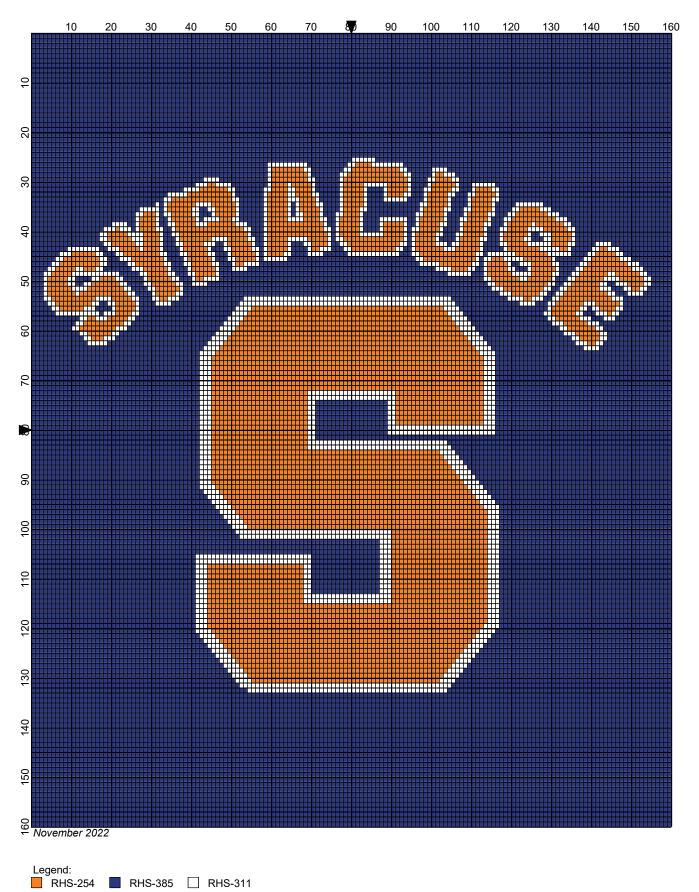

# syracuse\_logo\_160x160

| Author:            | Donna Hammell                        |                  |                   |
|--------------------|--------------------------------------|------------------|-------------------|
| Copyright:         | November 2022                        |                  |                   |
| Website:           | www.donnascrochetshoppe.com          |                  |                   |
| Grid Size:         | 160W x 160H                          |                  |                   |
| Design Area:       | 16.00" x 20.00" (160 x 160 stitches) |                  |                   |
| Legend:<br>[2] RHS | 254 Pumpkin                          | 2] RHS 385 Royal | [2] RHS 311 WHITE |

Instructions for using the graph.

GAUGE= 5 STS = 1" 4 ROWS = 1"

I USED SIZE "H" AFGHAN HOOK, USE WHATEVER SIZE GIVES YOU THE CORRECT GAUGE. CAN BE DONE IN AFGHAN STITCH OR SINGLE CROCHET.

EACH SQUARE ON THE GRAPH REPRESENTS 1 STITCH. FOR SINGLE CROCHET READ THE CHART FROM RIGHT TO LEFT, AND THEN LEFT TO RIGHT. IF USING AFGHAN STITCH ALWAYS READ FROM THE RIGHT.

TO START: CHAIN ONE MORE STITCH THAN GRAPH.

YOU WILL NEED TO ADD STITCHES TO MAKE THE PIECE WIDER, AND ADD ROWS TO MAKE IT LONGER. THE DESIGN IS CENTERED, SO ADD STITCHES EVENLY TO BOTH SIDES.

ESTIMATED RED HEART YARN NEEDED: PUMPKIN: 350 YDS WHITE: 135 YDS ROYAL: 1185 YD