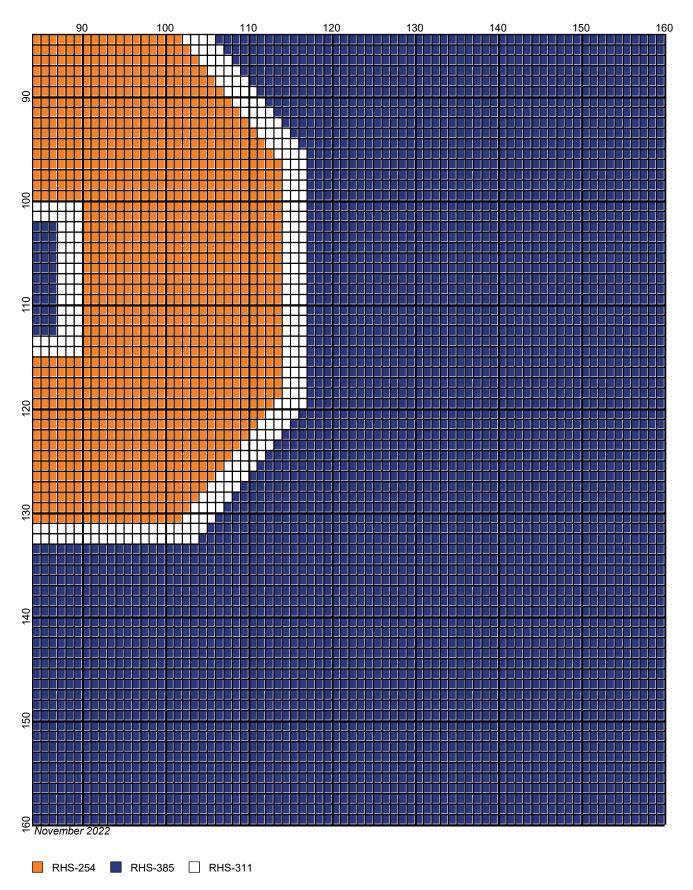

# syracuse\_logo\_160x160

| Author:            | Donna Hammell                        |                  |                   |
|--------------------|--------------------------------------|------------------|-------------------|
| Copyright:         | November 2022                        |                  |                   |
| Website:           | www.donnascrochetshoppe.com          |                  |                   |
| Grid Size:         | 160W x 160H                          |                  |                   |
| Design Area:       | 16.00" x 20.00" (160 x 160 stitches) |                  |                   |
| Legend:<br>[2] RHS | 254 Pumpkin                          | 2] RHS 385 Royal | [2] RHS 311 WHITE |