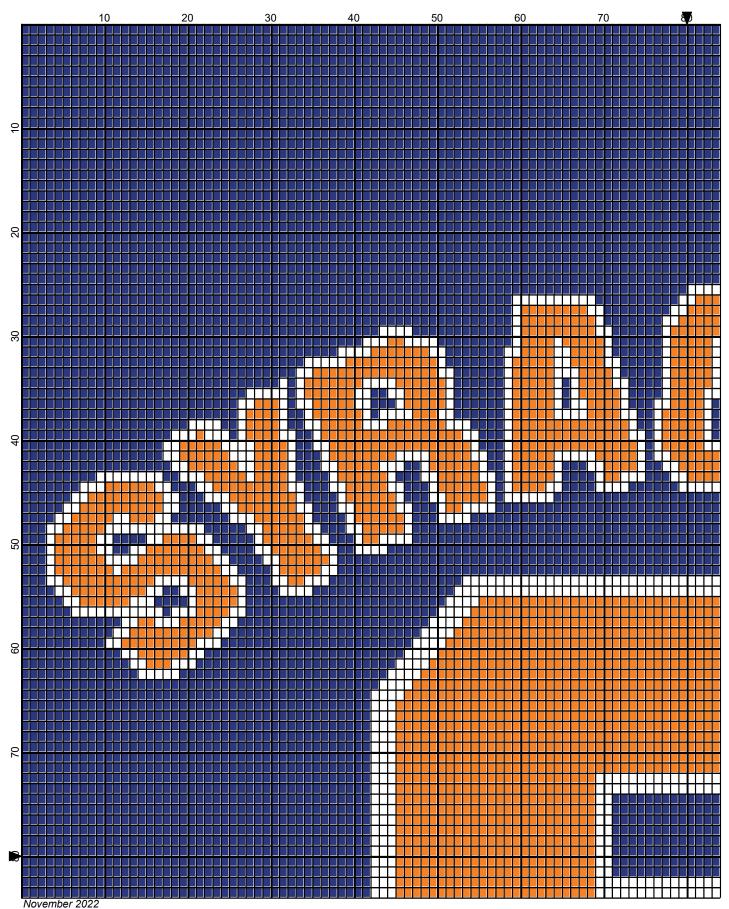

# syracuse\_logo\_160x160

| Author:            | Donna Hammell                        |                  |                   |
|--------------------|--------------------------------------|------------------|-------------------|
| Copyright:         | November 2022                        |                  |                   |
| Website:           | www.donnascrochetshoppe.com          |                  |                   |
| Grid Size:         | 160W x 160H                          |                  |                   |
| Design Area:       | 16.00" x 20.00" (160 x 160 stitches) |                  |                   |
| Legend:<br>[2] RHS | 254 Pumpkin                          | 2] RHS 385 Royal | [2] RHS 311 WHITE |

Instructions for using the graph.

GAUGE= 5 STS = 1" 4 ROWS = 1"

I USED SIZE "H" AFGHAN HOOK, USE WHATEVER SIZE GIVES YOU THE CORRECT GAUGE. CAN BE DONE IN AFGHAN STITCH OR SINGLE CROCHET.

EACH SQUARE ON THE GRAPH REPRESENTS 1 STITCH. FOR SINGLE CROCHET READ THE CHART FROM RIGHT TO LEFT, AND THEN LEFT TO RIGHT. IF USING AFGHAN STITCH ALWAYS READ FROM THE RIGHT.

TO START: CHAIN ONE MORE STITCH THAN GRAPH.

YOU WILL NEED TO ADD STITCHES TO MAKE THE PIECE WIDER, AND ADD ROWS TO MAKE IT LONGER. THE DESIGN IS CENTERED, SO ADD STITCHES EVENLY TO BOTH SIDES.

ESTIMATED RED HEART YARN NEEDED: PUMPKIN: 350 YDS WHITE: 135 YDS ROYAL: 1185 YD