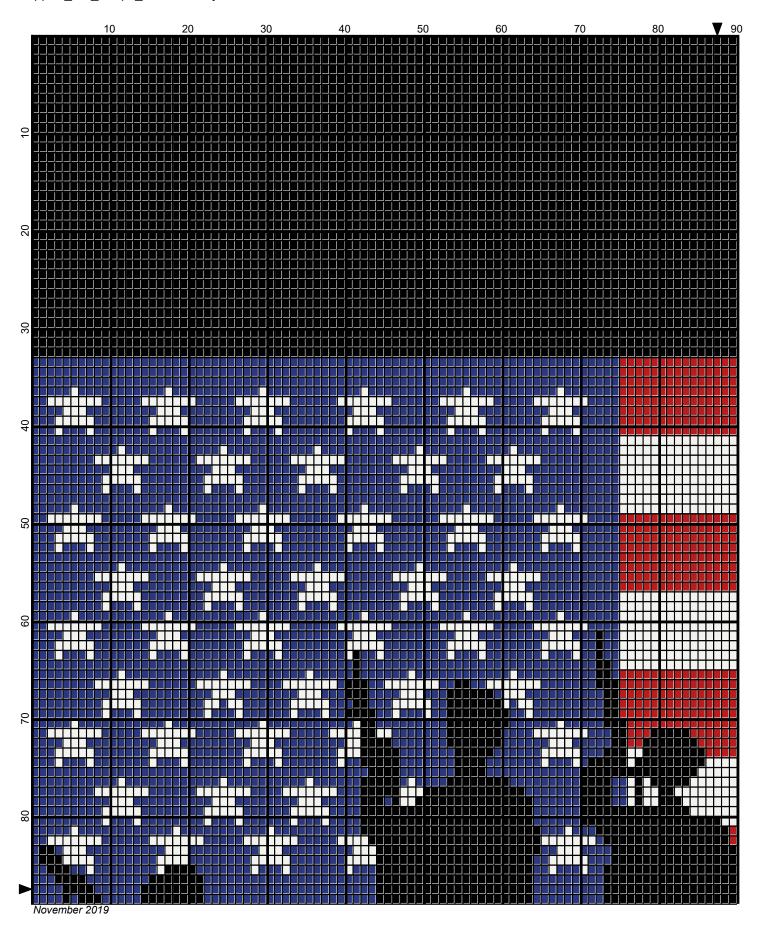

## support\_our\_troops\_175 x 175

Author: Donna Hammell
Copyright: November 2019

Website: www.donnascrochetshoppe.com

**Grid Size:** 175W x 175H

**Design Area:** 17.50" x 21.88" (175 x 175 stitches)

Legend:

[2] RHS 312 Black [2] RHS 390 Hot Red [2] RHS 385 Royal [2] RHS 316 Soft White

Instructions for using the graph.

GAUGE= 5 STS = 1" 4 ROWS = 1"

I USED SIZE "H" AFGHAN HOOK, USE WHATEVER SIZE GIVES YOU THE CORRECT GAUGE. CAN BE DONE IN AFGHAN STITCH OR SINGLE CROCHET.

EACH SQUARE ON THE GRAPH REPRESENTS 1 STITCH. FOR SINGLE CROCHET READ THE CHART FROM RIGHT TO LEFT, AND THEN LEFT TO RIGHT. IF USING AFGHAN STITCH ALWAYS READ FROM THE RIGHT.

TO START: CHAIN ONE MORE STITCH THAN GRAPH.

IF YOU NEED TO MAKE THE PIECE WIDER ADD AN EVEN NUMBER OF STITCHES TO BOTH SIDES, AND ADD ROWS TO MAKE IT LONGER. THE DESIGN IS CENTERED, SO ADD STITCHES EVENLY TO BOTH SIDES.

**ESTIMATED YARN NEEDED:** 

WHITE: 6 OUNCES BLACK: 16 OUNCES RED: 16 OUNCES BLUE: 4 OUNCES