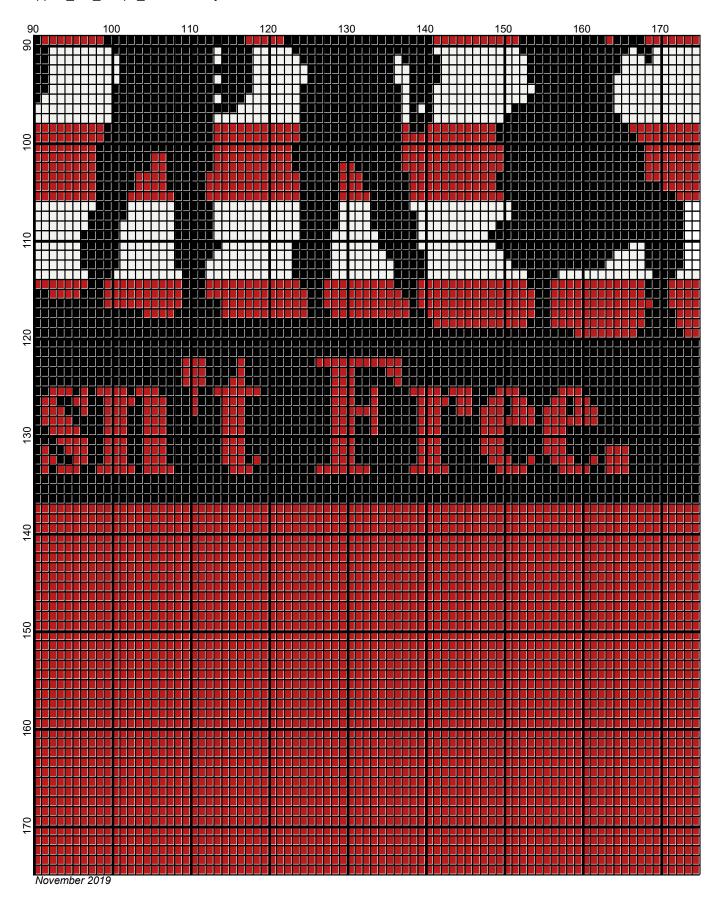

## support\_our\_troops\_175 x 175

Author: Donna Hammell
Copyright: November 2019

Website: www.donnascrochetshoppe.com

**Grid Size:** 175W x 175H

**Design Area:** 17.50" x 21.88" (175 x 175 stitches)

Legend:

[2] RHS 312 Black [2] RHS 390 Hot Red [2] RHS 385 Royal [2] RHS 316 Soft White

Instructions for using the graph.

GAUGE= 5 STS = 1" 4 ROWS = 1"

I USED SIZE "H" AFGHAN HOOK, USE WHATEVER SIZE GIVES YOU THE CORRECT GAUGE. CAN BE DONE IN AFGHAN STITCH OR SINGLE CROCHET.

EACH SQUARE ON THE GRAPH REPRESENTS 1 STITCH. FOR SINGLE CROCHET READ THE CHART FROM RIGHT TO LEFT, AND THEN LEFT TO RIGHT. IF USING AFGHAN STITCH ALWAYS READ FROM THE RIGHT.

TO START: CHAIN ONE MORE STITCH THAN GRAPH.

IF YOU NEED TO MAKE THE PIECE WIDER ADD AN EVEN NUMBER OF STITCHES TO BOTH SIDES, AND ADD ROWS TO MAKE IT LONGER. THE DESIGN IS CENTERED, SO ADD STITCHES EVENLY TO BOTH SIDES.

**ESTIMATED YARN NEEDED:** 

WHITE: 6 OUNCES BLACK: 16 OUNCES RED: 16 OUNCES BLUE: 4 OUNCES