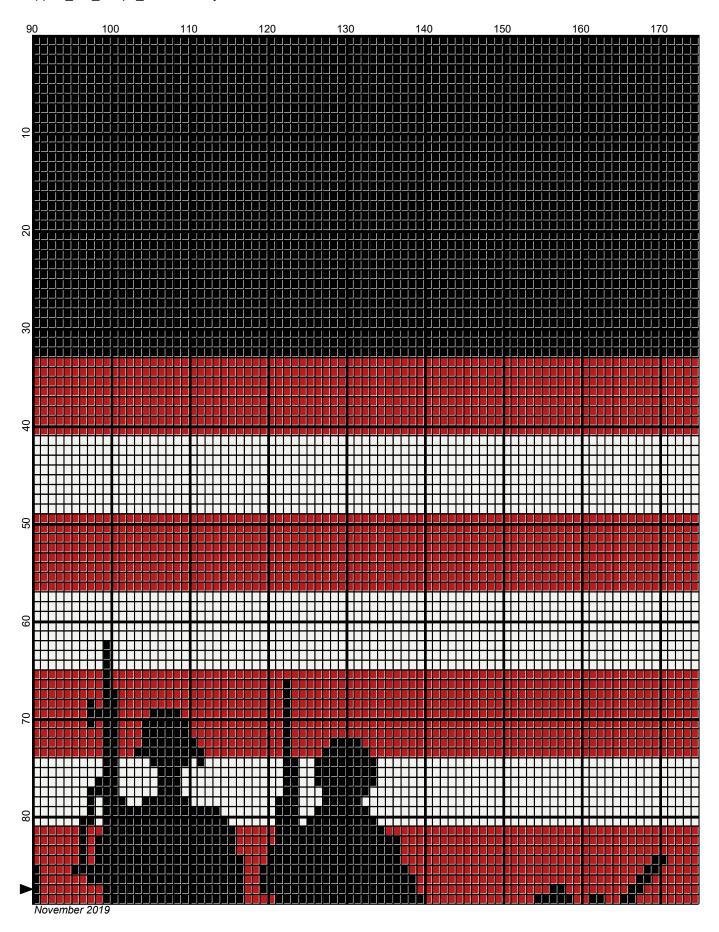

## support\_our\_troops\_175 x 175

Author: Donna Hammell
Copyright: November 2019

Website: www.donnascrochetshoppe.com

**Grid Size:** 175W x 175H

**Design Area:** 17.50" x 21.88" (175 x 175 stitches)

Legend:

[2] RHS 312 Black [2] RHS 390 Hot Red [2] RHS 385 Royal [2] RHS 316 Soft White

Instructions for using the graph.

GAUGE= 5 STS = 1" 4 ROWS = 1"

I USED SIZE "H" AFGHAN HOOK, USE WHATEVER SIZE GIVES YOU THE CORRECT GAUGE. CAN BE DONE IN AFGHAN STITCH OR SINGLE CROCHET.

EACH SQUARE ON THE GRAPH REPRESENTS 1 STITCH. FOR SINGLE CROCHET READ THE CHART FROM RIGHT TO LEFT, AND THEN LEFT TO RIGHT. IF USING AFGHAN STITCH ALWAYS READ FROM THE RIGHT.

TO START: CHAIN ONE MORE STITCH THAN GRAPH.

IF YOU NEED TO MAKE THE PIECE WIDER ADD AN EVEN NUMBER OF STITCHES TO BOTH SIDES, AND ADD ROWS TO MAKE IT LONGER. THE DESIGN IS CENTERED, SO ADD STITCHES EVENLY TO BOTH SIDES.

**ESTIMATED YARN NEEDED:** 

WHITE: 6 OUNCES BLACK: 16 OUNCES RED: 16 OUNCES BLUE: 4 OUNCES