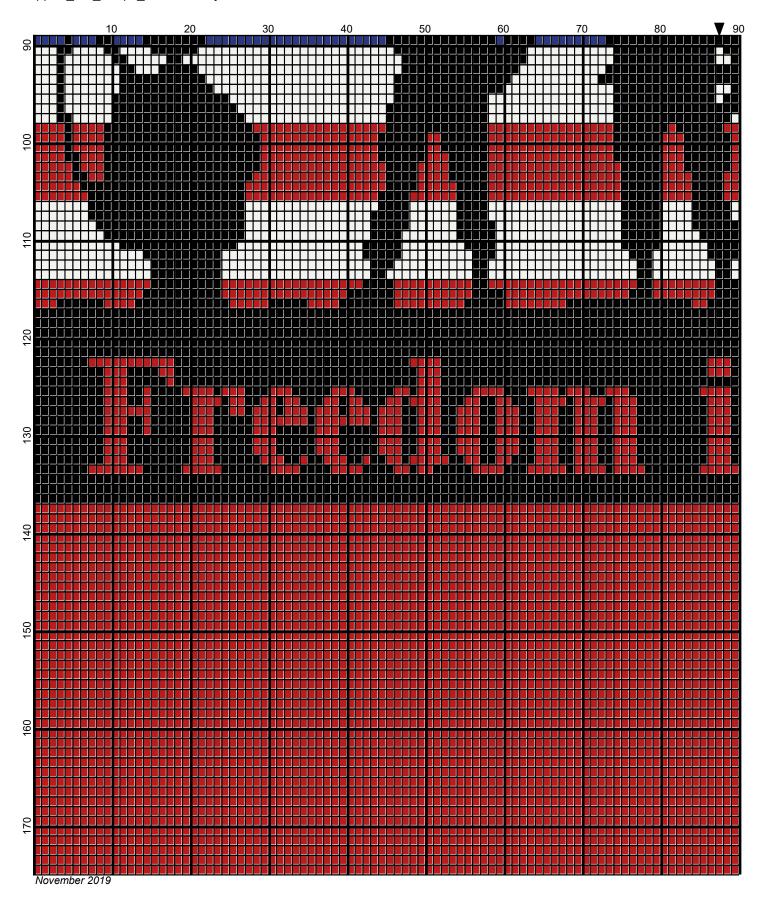

## support\_our\_troops\_175 x 175

Author: Donna Hammell
Copyright: November 2019

Website: www.donnascrochetshoppe.com

**Grid Size:** 175W x 175H

**Design Area:** 17.50" x 21.88" (175 x 175 stitches)

Legend:

[2] RHS 312 Black [2] RHS 390 Hot Red [2] RHS 385 Royal [2] RHS 316 Soft White

Instructions for using the graph.

GAUGE= 5 STS = 1" 4 ROWS = 1"

I USED SIZE "H" AFGHAN HOOK, USE WHATEVER SIZE GIVES YOU THE CORRECT GAUGE. CAN BE DONE IN AFGHAN STITCH OR SINGLE CROCHET.

EACH SQUARE ON THE GRAPH REPRESENTS 1 STITCH. FOR SINGLE CROCHET READ THE CHART FROM RIGHT TO LEFT, AND THEN LEFT TO RIGHT. IF USING AFGHAN STITCH ALWAYS READ FROM THE RIGHT.

TO START: CHAIN ONE MORE STITCH THAN GRAPH.

IF YOU NEED TO MAKE THE PIECE WIDER ADD AN EVEN NUMBER OF STITCHES TO BOTH SIDES, AND ADD ROWS TO MAKE IT LONGER. THE DESIGN IS CENTERED, SO ADD STITCHES EVENLY TO BOTH SIDES.

**ESTIMATED YARN NEEDED:** 

WHITE: 6 OUNCES BLACK: 16 OUNCES RED: 16 OUNCES BLUE: 4 OUNCES