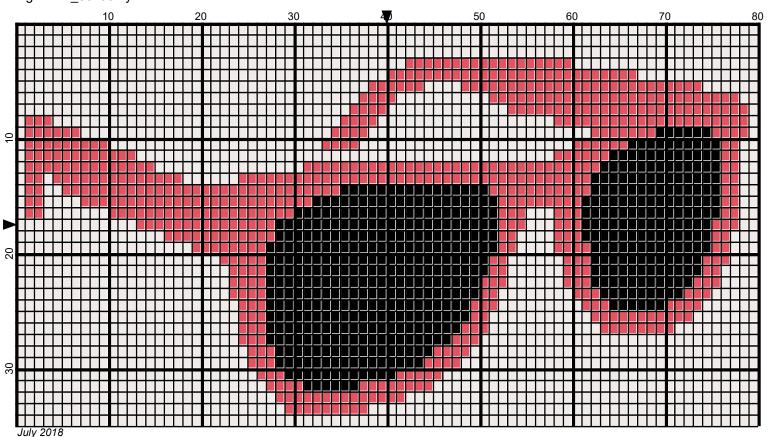

## sunglasses\_80x35

Author: Donna Hammell
Company: Donna's Crochet Shoppe

Copyright: July 2018

Website: www.donnascrochetshoppe.com

Grid Size: 80W x 35H

**Design Area:** 8.00" x 4.38" (80 x 35 stitches)

Legend:

[2] RHS 259 FLAMINGO **I** [2] RHS 312 Black [2] RHS 313 Aran

Instructions for using the graph.

GAUGE= 5 STS = 1" 4 ROWS = 1"

I USED SIZE "H" AFGHAN HOOK,USE WHATEVER SIZE GIVES YOU THE CORRECT GAUGE. CAN BE DONE IN AFGHAN STITCH OR SINGLE CROCHET.

EACH SQUARE ON THE GRAPH REPRESENTS 1 STITCH. FOR SINGLE CROCHET READ THE CHART FROM RIGHT TO LEFT, AND THEN LEFT TO RIGHT. IF USING AFGHAN STITCH ALWAYS READ FROM THE RIGHT.

TO START: CHAIN ONE MORE STITCH THAN GRAPH.