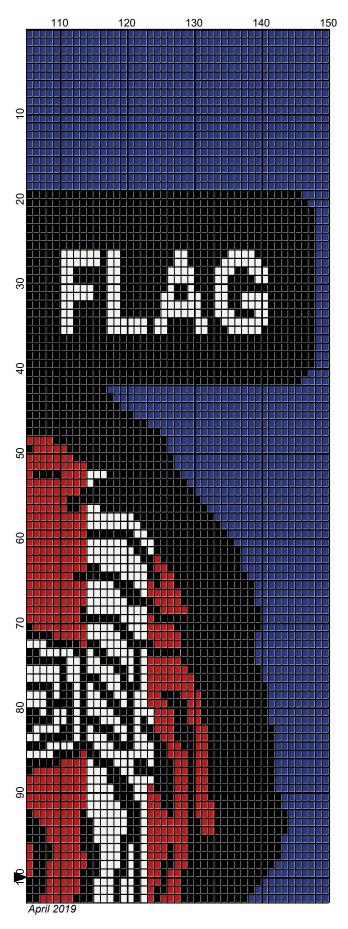

## stand for the flag

Author: Donna Hammell
Copyright: April 2019

Website: www.donnascrochetshoppe.com

**Grid Size:** 150W x 200H

**Design Area:** 15.00" x 25.00" (150 x 200 stitches)

Legend:

Instructions for using the graph.

GAUGE= 5 STS = 1" 4 ROWS = 1"

I USED SIZE "H" AFGHAN HOOK,USE WHATEVER SIZE GIVES YOU THE CORRECT GAUGE. CAN BE DONE IN AFGHAN STITCH OR SINGLE CROCHET.

EACH SQUARE ON THE GRAPH REPRESENTS 1 STITCH. FOR SINGLE CROCHET READ THE CHART FROM RIGHT TO LEFT, AND THEN LEFT TO RIGHT. IF USING AFGHAN STITCH ALWAYS READ FROM THE RIGHT.

TO START: CHAIN ONE MORE STITCH THAN GRAPH.

IF YOU NEED TO MAKE THE PIECE WIDER ADD AN EVEN NUMBER OF STITCHES TO BOTH SIDES, AND ADD ROWS TO MAKE IT LONGER. THE DESIGN IS CENTERED, SO ADD STITCHES EVENLY TO BOTH SIDES.

**ESTIMATED YARN NEEDED:** 

BLUE: 14 OUNCES WHITE:8 OUNCES RED: 3 OUNCES BLACK: 18 OUNCES