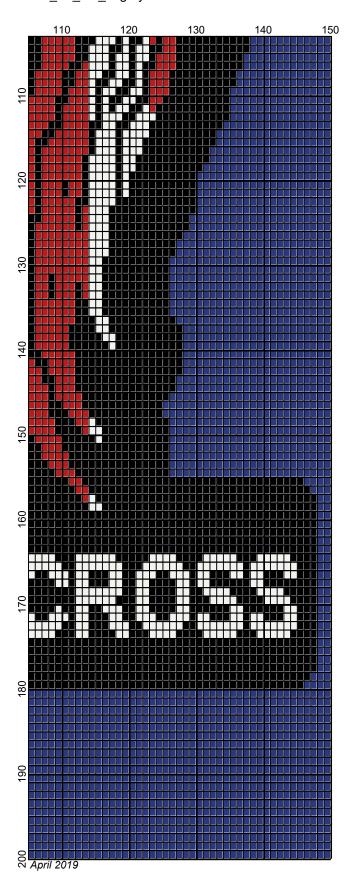

## stand for the flag

Author: Donna Hammell
Copyright: April 2019

Website: www.donnascrochetshoppe.com

**Grid Size:** 150W x 200H

**Design Area:** 15.00" x 25.00" (150 x 200 stitches)

Legend:

Instructions for using the graph.

GAUGE= 5 STS = 1" 4 ROWS = 1"

I USED SIZE "H" AFGHAN HOOK,USE WHATEVER SIZE GIVES YOU THE CORRECT GAUGE. CAN BE DONE IN AFGHAN STITCH OR SINGLE CROCHET.

EACH SQUARE ON THE GRAPH REPRESENTS 1 STITCH. FOR SINGLE CROCHET READ THE CHART FROM RIGHT TO LEFT, AND THEN LEFT TO RIGHT. IF USING AFGHAN STITCH ALWAYS READ FROM THE RIGHT.

TO START: CHAIN ONE MORE STITCH THAN GRAPH.

IF YOU NEED TO MAKE THE PIECE WIDER ADD AN EVEN NUMBER OF STITCHES TO BOTH SIDES, AND ADD ROWS TO MAKE IT LONGER. THE DESIGN IS CENTERED, SO ADD STITCHES EVENLY TO BOTH SIDES.

**ESTIMATED YARN NEEDED:** 

BLUE: 14 OUNCES WHITE:8 OUNCES RED: 3 OUNCES BLACK: 18 OUNCES