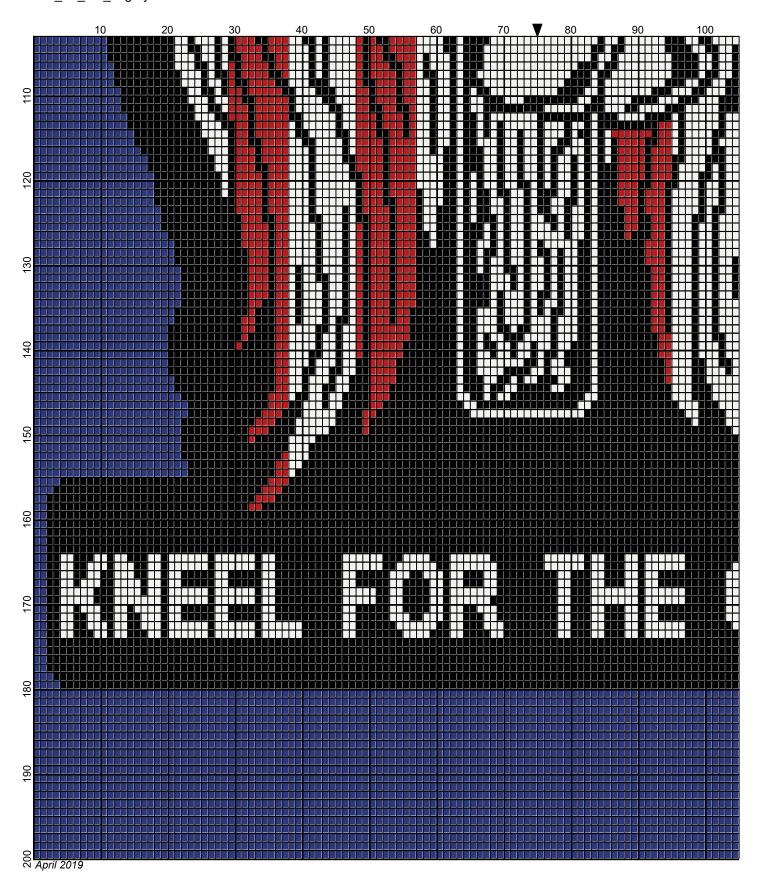

## stand for the flag

Author: Donna Hammell
Copyright: April 2019

Website: www.donnascrochetshoppe.com

**Grid Size:** 150W x 200H

**Design Area:** 15.00" x 25.00" (150 x 200 stitches)

Legend:

Instructions for using the graph.

GAUGE= 5 STS = 1" 4 ROWS = 1"

I USED SIZE "H" AFGHAN HOOK,USE WHATEVER SIZE GIVES YOU THE CORRECT GAUGE. CAN BE DONE IN AFGHAN STITCH OR SINGLE CROCHET.

EACH SQUARE ON THE GRAPH REPRESENTS 1 STITCH. FOR SINGLE CROCHET READ THE CHART FROM RIGHT TO LEFT, AND THEN LEFT TO RIGHT. IF USING AFGHAN STITCH ALWAYS READ FROM THE RIGHT.

TO START: CHAIN ONE MORE STITCH THAN GRAPH.

IF YOU NEED TO MAKE THE PIECE WIDER ADD AN EVEN NUMBER OF STITCHES TO BOTH SIDES, AND ADD ROWS TO MAKE IT LONGER. THE DESIGN IS CENTERED, SO ADD STITCHES EVENLY TO BOTH SIDES.

**ESTIMATED YARN NEEDED:** 

BLUE: 14 OUNCES WHITE:8 OUNCES RED: 3 OUNCES BLACK: 18 OUNCES