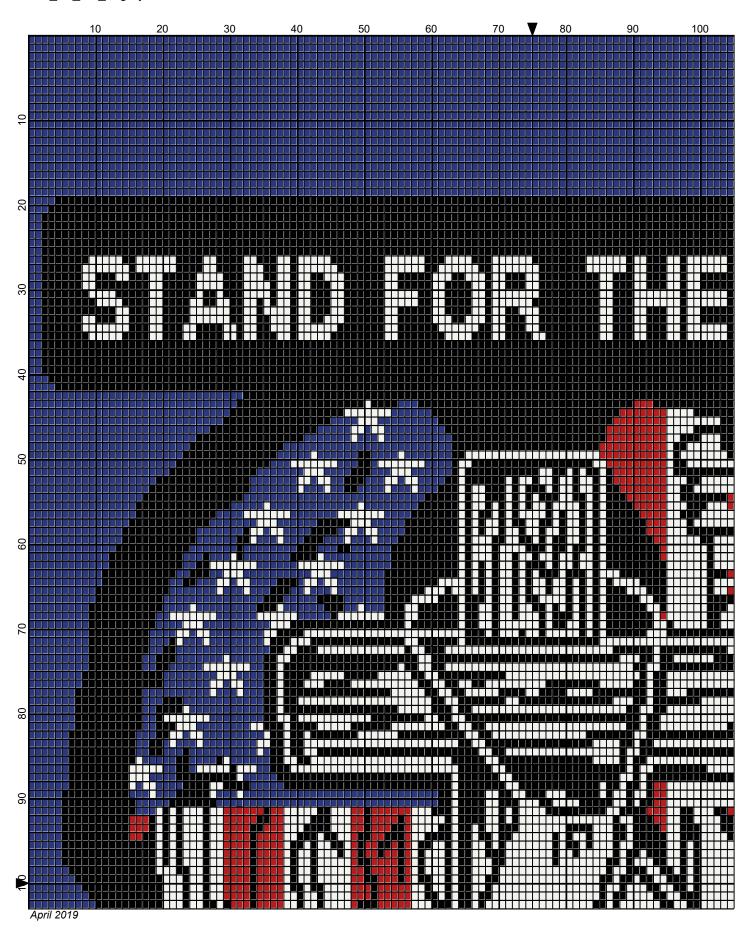

## stand for the flag

Author: Donna Hammell
Copyright: April 2019

Website: www.donnascrochetshoppe.com

**Grid Size:** 150W x 200H

**Design Area:** 15.00" x 25.00" (150 x 200 stitches)

Legend:

Instructions for using the graph.

GAUGE= 5 STS = 1" 4 ROWS = 1"

I USED SIZE "H" AFGHAN HOOK,USE WHATEVER SIZE GIVES YOU THE CORRECT GAUGE. CAN BE DONE IN AFGHAN STITCH OR SINGLE CROCHET.

EACH SQUARE ON THE GRAPH REPRESENTS 1 STITCH. FOR SINGLE CROCHET READ THE CHART FROM RIGHT TO LEFT, AND THEN LEFT TO RIGHT. IF USING AFGHAN STITCH ALWAYS READ FROM THE RIGHT.

TO START: CHAIN ONE MORE STITCH THAN GRAPH.

IF YOU NEED TO MAKE THE PIECE WIDER ADD AN EVEN NUMBER OF STITCHES TO BOTH SIDES, AND ADD ROWS TO MAKE IT LONGER. THE DESIGN IS CENTERED, SO ADD STITCHES EVENLY TO BOTH SIDES.

**ESTIMATED YARN NEEDED:** 

BLUE: 14 OUNCES WHITE:8 OUNCES RED: 3 OUNCES BLACK: 18 OUNCES