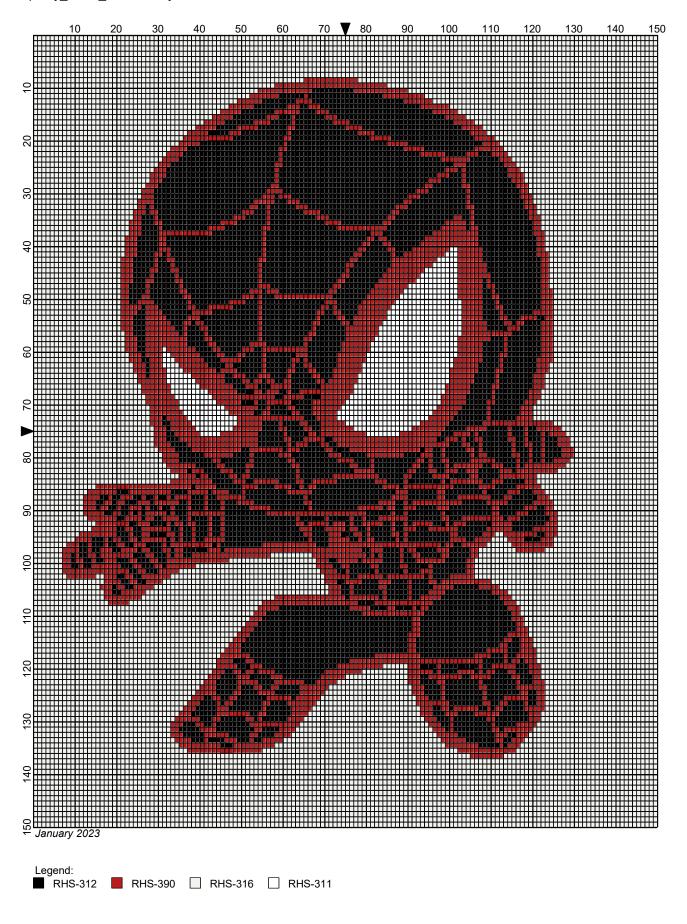

## spidey\_miles\_150x150

Author: Donna Hammell
Copyright: January 2023

Website: www.donnascrochetshoppe.com

**Grid Size:** 150W x 150H

**Design Area:** 15.00" x 18.75" (150 x 150 stitches)

Legend:

■ [2] RHS 312 Black ■ [2] RHS 390 Hot Red □ [2] RHS 316 Soft White □ [2] RHS 311 WHITE

Instructions for using the graph.

GAUGE= 5 STS = 1" 4 ROWS = 1"

I USED SIZE "H" AFGHAN HOOK,USE WHATEVER SIZE GIVES YOU THE CORRECT GAUGE. CAN BE DONE IN AFGHAN STITCH OR SINGLE CROCHET.

EACH SQUARE ON THE GRAPH REPRESENTS 1 STITCH. FOR SINGLE CROCHET READ THE CHART FROM RIGHT TO LEFT, AND THEN LEFT TO RIGHT. IF USING AFGHAN STITCH ALWAYS READ FROM THE RIGHT.

TO START: CHAIN ONE MORE STITCH THAN GRAPH.

ESTIMATED RED HEART YARN NEEDED:

BLACK :385 YDS WHITE: 50 YDS

**BACKGROUND: 765 YDS** 

**RED: 271 YDS** 

Legend: