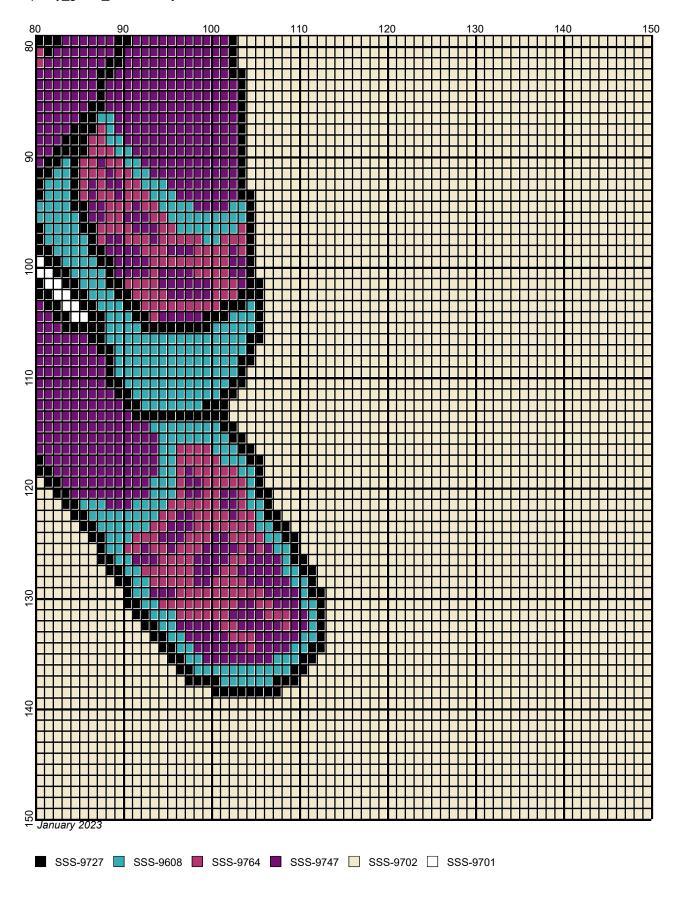

## spidey\_ghost\_150x150

Author: Donna Hammell Copyright: January 2023

Website: www.donnascrochetshoppe.com

**Grid Size:** 150W x 150H

**Design Area:** 15.00" x 18.75" (150 x 150 stitches)

Legend:

 [2] SSS 9727 Black
 [2] SSS 9764 Fuschia
 [2] SSS 9702 Off White

 [2] SSS 9608 Blue Mint
 [2] SSS 9747 Iris
 [2] SSS 9701 White

Instructions for using the graph.

GAUGE= 5 STS = 1" 4 ROWS = 1"

I USED SIZE "H" AFGHAN HOOK,USE WHATEVER SIZE GIVES YOU THE CORRECT GAUGE. CAN BE DONE IN AFGHAN STITCH OR SINGLE CROCHET.

EACH SQUARE ON THE GRAPH REPRESENTS 1 STITCH. FOR SINGLE CROCHET READ THE CHART FROM RIGHT TO LEFT, AND THEN LEFT TO RIGHT. IF USING AFGHAN STITCH ALWAYS READ FROM THE RIGHT.

TO START: CHAIN ONE MORE STITCH THAN GRAPH.

**ESTIMATED SIMPLY SOFT NEEDED:** 

BLACK :83 YDS WHITE: 155 YDS

BACKGROUND: 1055 YDS BLUE MINT: 35 YDS FUSCHIA: 54 YDS

IRIS: 85 YDS

Legend: