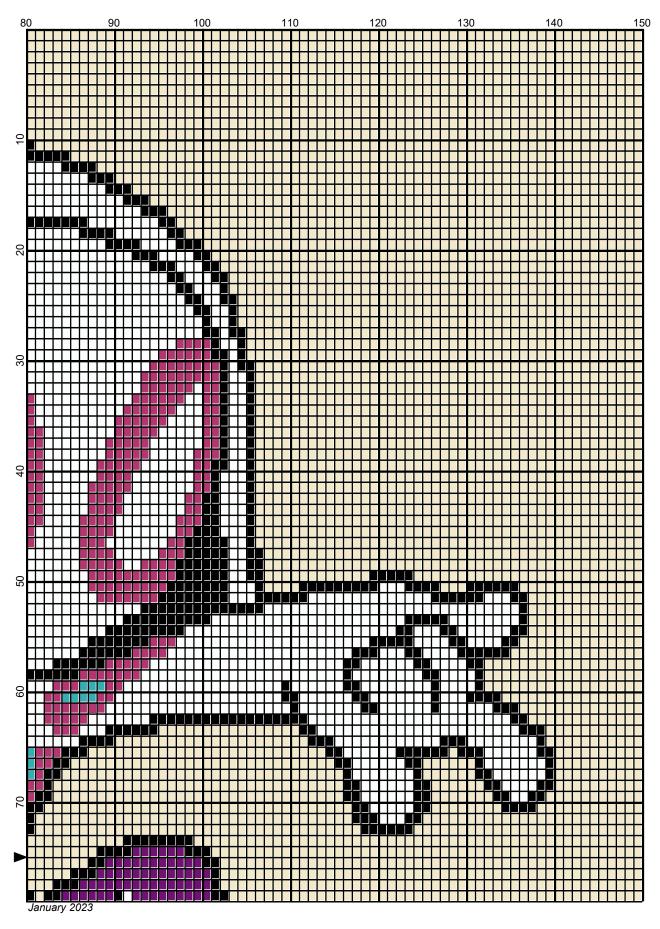

## spidey\_ghost\_150x150

Author: Donna Hammell Copyright: January 2023

Website: www.donnascrochetshoppe.com

**Grid Size:** 150W x 150H

**Design Area:** 15.00" x 18.75" (150 x 150 stitches)

Legend:

 [2] SSS 9727 Black
 [2] SSS 9764 Fuschia
 [2] SSS 9702 Off White

 [2] SSS 9608 Blue Mint
 [2] SSS 9747 Iris
 [2] SSS 9701 White

Instructions for using the graph.

GAUGE= 5 STS = 1" 4 ROWS = 1"

I USED SIZE "H" AFGHAN HOOK,USE WHATEVER SIZE GIVES YOU THE CORRECT GAUGE. CAN BE DONE IN AFGHAN STITCH OR SINGLE CROCHET.

EACH SQUARE ON THE GRAPH REPRESENTS 1 STITCH. FOR SINGLE CROCHET READ THE CHART FROM RIGHT TO LEFT, AND THEN LEFT TO RIGHT. IF USING AFGHAN STITCH ALWAYS READ FROM THE RIGHT.

TO START: CHAIN ONE MORE STITCH THAN GRAPH.