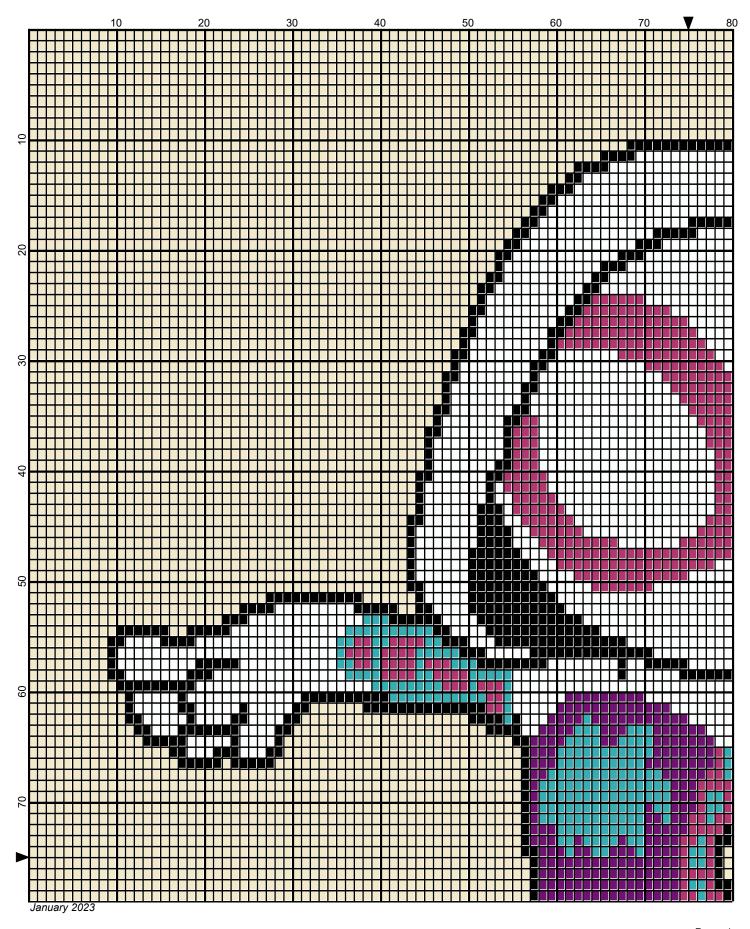

## spidey\_ghost\_150x150

Author: Donna Hammell Copyright: January 2023

Website: www.donnascrochetshoppe.com

**Grid Size:** 150W x 150H

**Design Area:** 15.00" x 18.75" (150 x 150 stitches)

Legend:

 [2] SSS 9727 Black
 [2] SSS 9764 Fuschia
 [2] SSS 9702 Off White

 [2] SSS 9608 Blue Mint
 [2] SSS 9747 Iris
 [2] SSS 9701 White

Instructions for using the graph.

GAUGE= 5 STS = 1" 4 ROWS = 1"

I USED SIZE "H" AFGHAN HOOK,USE WHATEVER SIZE GIVES YOU THE CORRECT GAUGE. CAN BE DONE IN AFGHAN STITCH OR SINGLE CROCHET.

EACH SQUARE ON THE GRAPH REPRESENTS 1 STITCH. FOR SINGLE CROCHET READ THE CHART FROM RIGHT TO LEFT, AND THEN LEFT TO RIGHT. IF USING AFGHAN STITCH ALWAYS READ FROM THE RIGHT.

TO START: CHAIN ONE MORE STITCH THAN GRAPH.