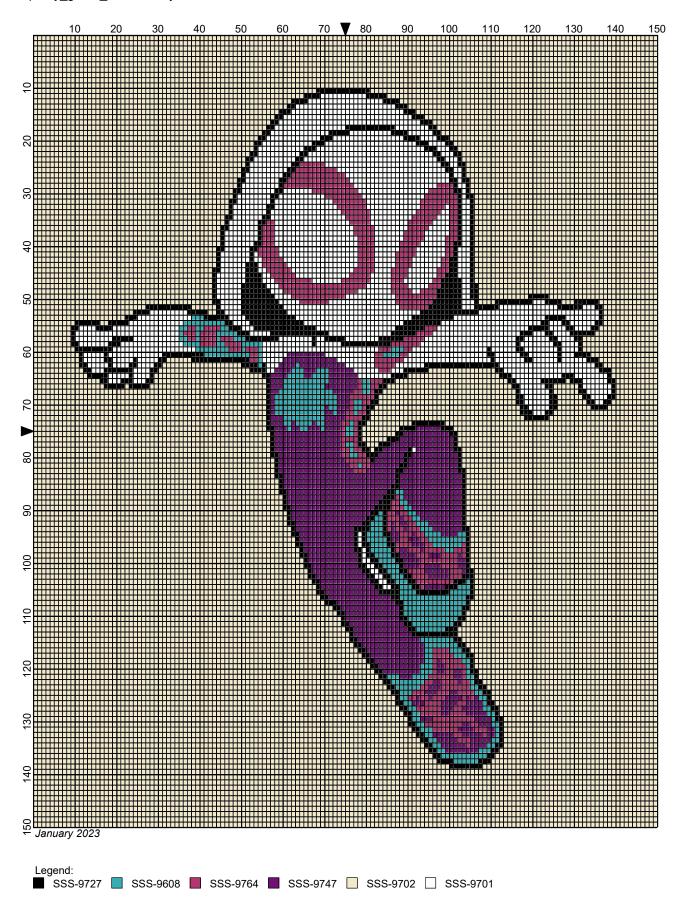

## spidey\_ghost\_150x150

Author: Donna Hammell Copyright: January 2023

Website: www.donnascrochetshoppe.com

**Grid Size:** 150W x 150H

**Design Area:** 15.00" x 18.75" (150 x 150 stitches)

Legend:

 [2] SSS 9727 Black
 [2] SSS 9764 Fuschia
 [2] SSS 9702 Off White

 [2] SSS 9608 Blue Mint
 [2] SSS 9747 Iris
 [2] SSS 9701 White

Instructions for using the graph.

GAUGE= 5 STS = 1" 4 ROWS = 1"

I USED SIZE "H" AFGHAN HOOK,USE WHATEVER SIZE GIVES YOU THE CORRECT GAUGE. CAN BE DONE IN AFGHAN STITCH OR SINGLE CROCHET.

EACH SQUARE ON THE GRAPH REPRESENTS 1 STITCH. FOR SINGLE CROCHET READ THE CHART FROM RIGHT TO LEFT, AND THEN LEFT TO RIGHT. IF USING AFGHAN STITCH ALWAYS READ FROM THE RIGHT.

TO START: CHAIN ONE MORE STITCH THAN GRAPH.

**ESTIMATED SIMPLY SOFT NEEDED:** 

BLACK :83 YDS WHITE: 155 YDS

BACKGROUND: 1055 YDS BLUE MINT: 35 YDS FUSCHIA: 54 YDS

IRIS: 85 YDS

Legend: