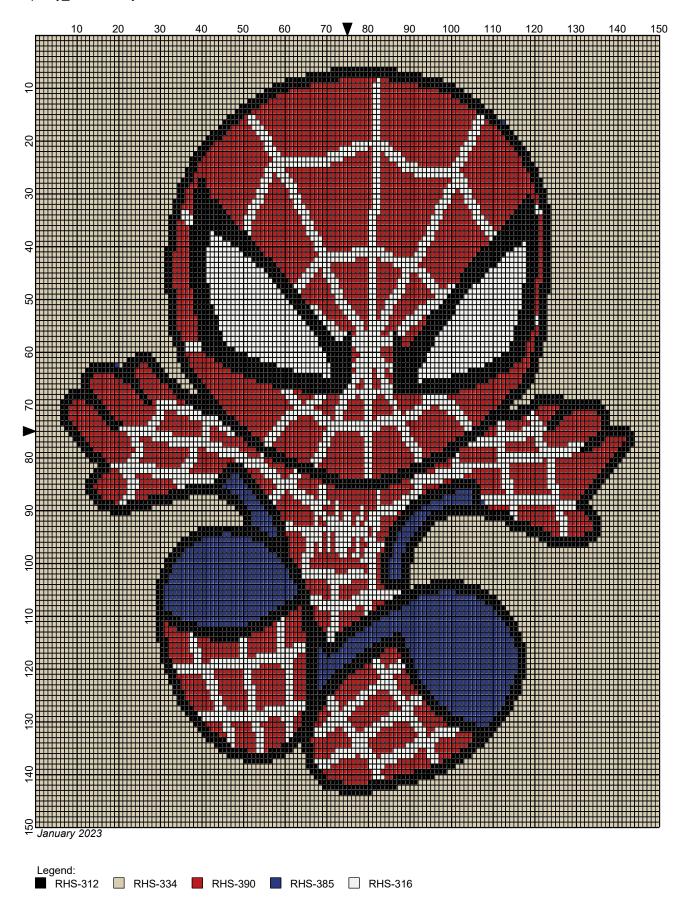

## spidey 150x150

Author: Donna Hammell
Copyright: January 2023

Website: www.donnascrochetshoppe.com

**Grid Size:** 150W x 150H

**Design Area:** 15.00" x 18.75" (150 x 150 stitches)

Legend:

Instructions for using the graph.

GAUGE= 5 STS = 1" 4 ROWS = 1"

I USED SIZE "H" AFGHAN HOOK,USE WHATEVER SIZE GIVES YOU THE CORRECT GAUGE. CAN BE DONE IN AFGHAN STITCH OR SINGLE CROCHET.

EACH SQUARE ON THE GRAPH REPRESENTS 1 STITCH. FOR SINGLE CROCHET READ THE CHART FROM RIGHT TO LEFT, AND THEN LEFT TO RIGHT. IF USING AFGHAN STITCH ALWAYS READ FROM THE RIGHT.

TO START: CHAIN ONE MORE STITCH THAN GRAPH.

ESTIMATED RED HEART YARN NEEDED:

BLACK :190 YDS WHITE: 190YDS

**BUFF/BACKGROUND: 705 YDS** 

RED: 315 YDS ROYAL: 75 YDS

Legend: