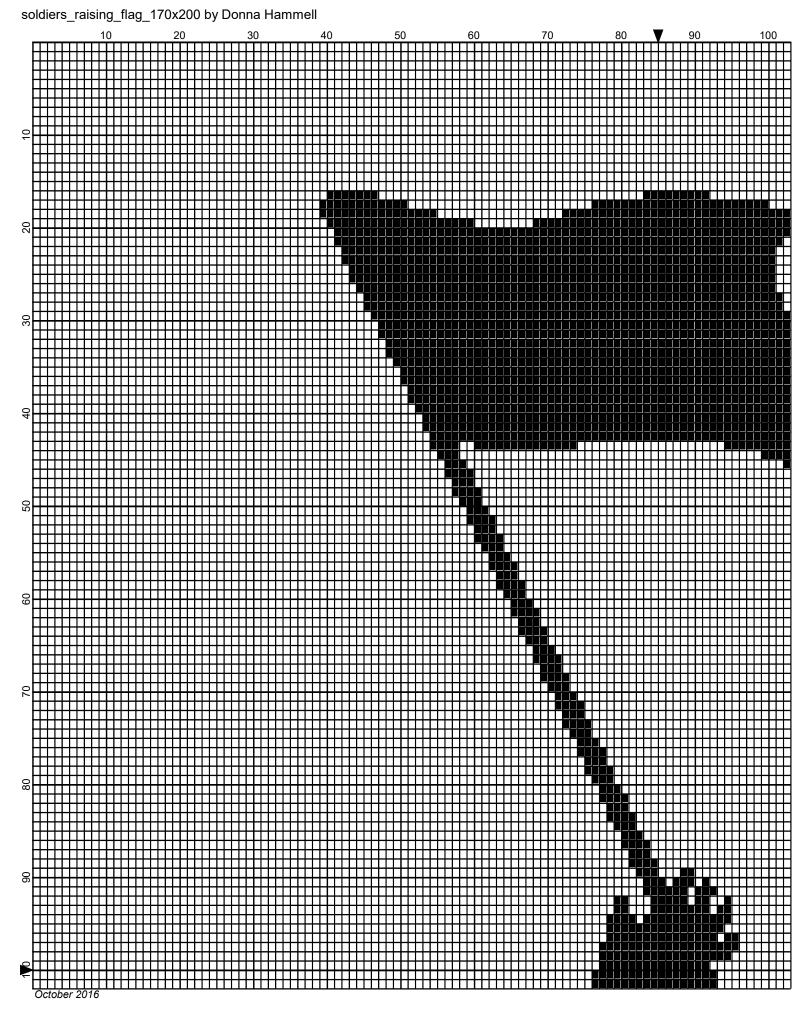

## soldiers\_raising\_flag\_170x200

Author:Donna HammellCompany:Donna's Crochet ShoppeCopyright:October 2016Website:www.donnascrochetshoppe.comGrid Size:170W x 200HDesign Area:17.00" x 25.00" (170 x 200 stitches)

Legend: ■ [2] RHC 312 Black [2] RHC 001 White

Instructions for using the graph.

GAUGE= 5 STS = 1" 4 ROWS = 1"

I USED SIZE "H" AFGHAN HOOK, USE WHATEVER SIZE GIVES YOU THE CORRECT GAUGE. CAN BE DONE IN AFGHAN STITCH OR SINGLE CROCHET.

EACH SQUARE ON THE GRAPH REPRESENTS 1 STITCH. FOR SINGLE CROCHET READ THE CHART FROM RIGHT TO LEFT, AND THEN LEFT TO RIGHT. IF USING AFGHAN STITCH ALWAYS READ FROM THE RIGHT.

TO START: CHAIN ONE MORE STITCH THAN GRAPH.