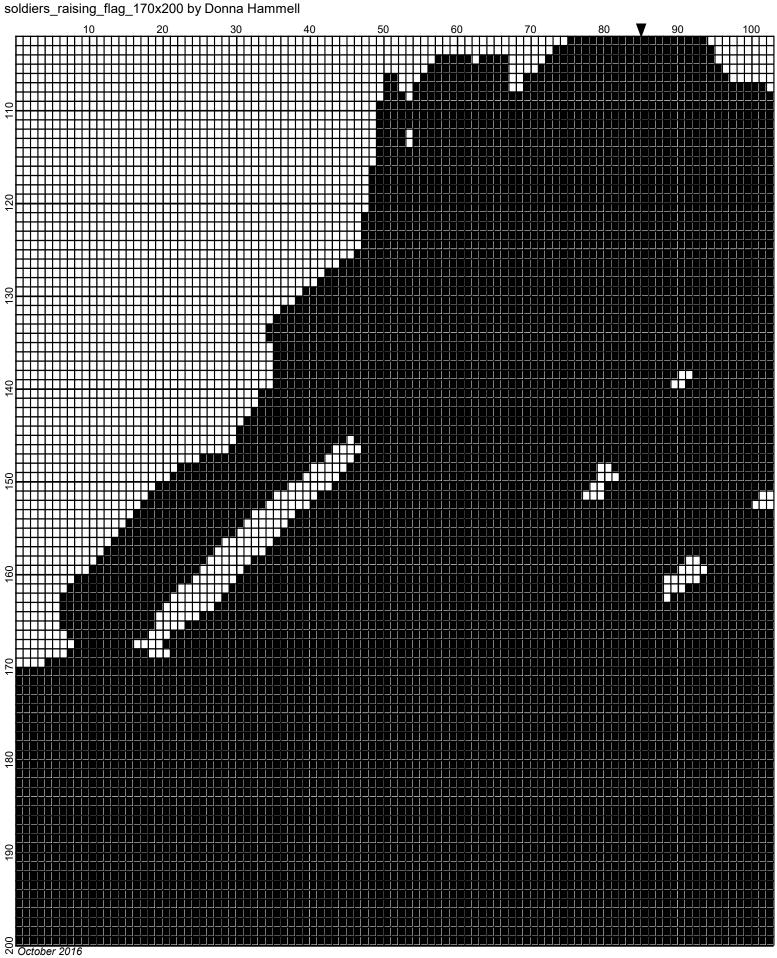

## soldiers\_raising\_flag\_170x200

Author:Donna HammellCompany:Donna's Crochet ShoppeCopyright:October 2016Website:www.donnascrochetshoppe.comGrid Size:170W x 200HDesign Area:17.00" x 25.00" (170 x 200 stitches)

Legend: ■ [2] RHC 312 Black [2] RHC 001 White

Instructions for using the graph.

GAUGE= 5 STS = 1" 4 ROWS = 1"

I USED SIZE "H" AFGHAN HOOK, USE WHATEVER SIZE GIVES YOU THE CORRECT GAUGE. CAN BE DONE IN AFGHAN STITCH OR SINGLE CROCHET.

EACH SQUARE ON THE GRAPH REPRESENTS 1 STITCH. FOR SINGLE CROCHET READ THE CHART FROM RIGHT TO LEFT, AND THEN LEFT TO RIGHT. IF USING AFGHAN STITCH ALWAYS READ FROM THE RIGHT.

TO START: CHAIN ONE MORE STITCH THAN GRAPH.