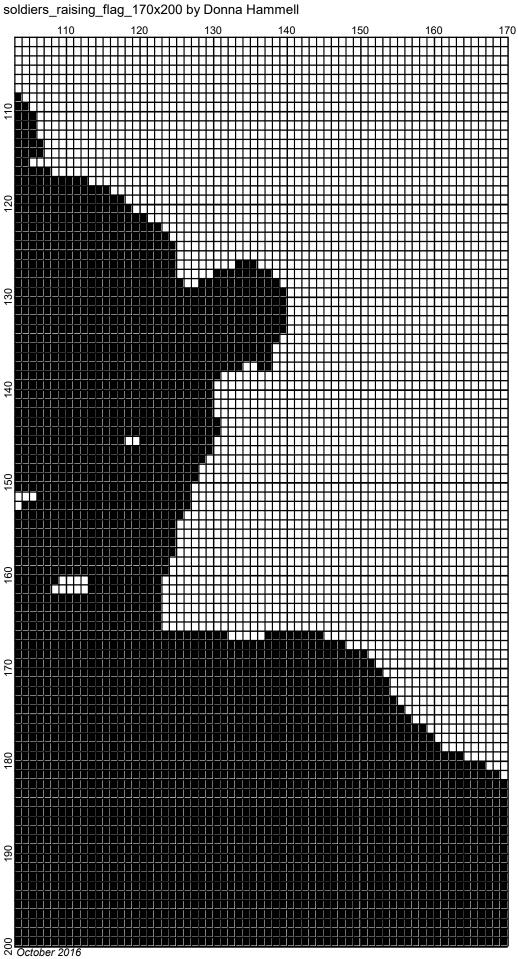

## soldiers\_raising\_flag\_170x200

Author:Donna HammellCompany:Donna's Crochet ShoppeCopyright:October 2016Website:www.donnascrochetshoppe.comGrid Size:170W x 200HDesign Area:17.00" x 25.00" (170 x 200 stitches)

Legend: ■ [2] RHC 312 Black [2] RHC 001 White

Instructions for using the graph.

GAUGE= 5 STS = 1" 4 ROWS = 1"

I USED SIZE "H" AFGHAN HOOK, USE WHATEVER SIZE GIVES YOU THE CORRECT GAUGE. CAN BE DONE IN AFGHAN STITCH OR SINGLE CROCHET.

EACH SQUARE ON THE GRAPH REPRESENTS 1 STITCH. FOR SINGLE CROCHET READ THE CHART FROM RIGHT TO LEFT, AND THEN LEFT TO RIGHT. IF USING AFGHAN STITCH ALWAYS READ FROM THE RIGHT.

TO START: CHAIN ONE MORE STITCH THAN GRAPH.