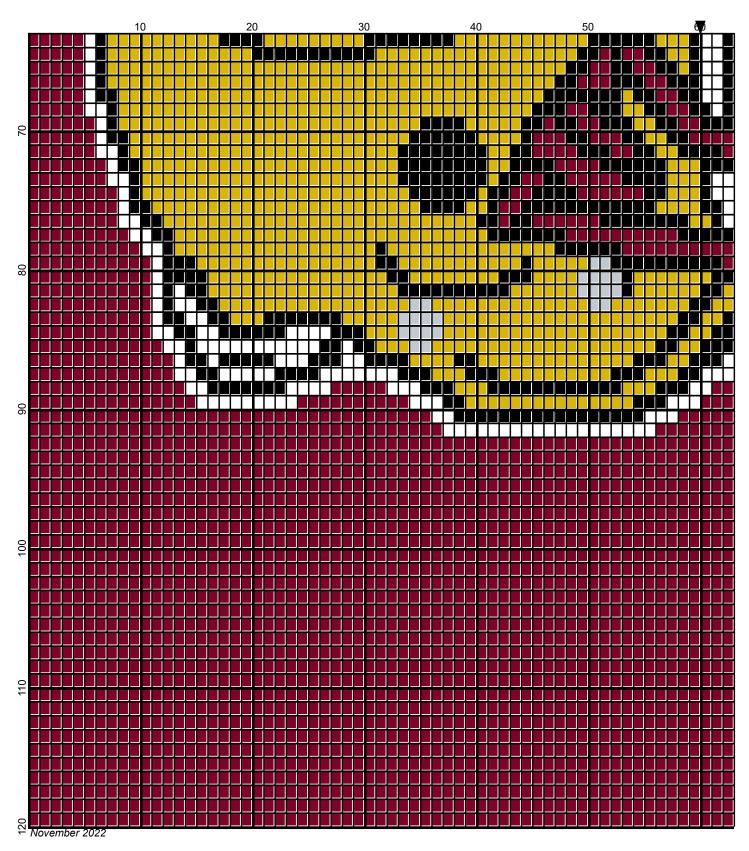

# san\_francisco\_49ers\_helmet\_120x120

| Author:                       | Donna Hammell                        |  |            |            |  |                     |           |           |
|-------------------------------|--------------------------------------|--|------------|------------|--|---------------------|-----------|-----------|
| Copyright:                    | November 2022                        |  |            |            |  |                     |           |           |
| Website:                      | www.donnascrochetshoppe.com          |  |            |            |  |                     |           |           |
| Grid Size:                    | 120W x 120H                          |  |            |            |  |                     |           |           |
| Design Area:                  | 12.00" x 15.00" (120 x 120 stitches) |  |            |            |  |                     |           |           |
| Legend:<br>[2] RHS<br>[2] RHS | 321 Gold<br>3901 Rouge               |  | [2]<br>[2] | RHS<br>RHS |  | Black<br>Light Gray | 🗌 [2] RHS | 311 WHITE |

Instructions for using the graph.

GAUGE= 5 STS = 1" 4 ROWS = 1"

I USED SIZE "H" AFGHAN HOOK, USE WHATEVER SIZE GIVES YOU THE CORRECT GAUGE. CAN BE DONE IN AFGHAN STITCH OR HALF DOUBLE CROCHET

EACH SQUARE ON THE GRAPH REPRESENTS 1 STITCH. FOR SINGLE CROCHET READ THE CHART FROM RIGHT TO LEFT, AND THEN LEFT TO RIGHT. IF USING AFGHAN STITCH ALWAYS READ FROM THE RIGHT.

TO START: CHAIN ONE MORE STITCH THAN GRAPH.

ESTIMATED YARN NEEDED: WHITE: 60 YDS ROUGE: 635 YDS GOLD: 132 YDS BLACK: 10 YDS LT GRAY: 2 YDS

Legend: