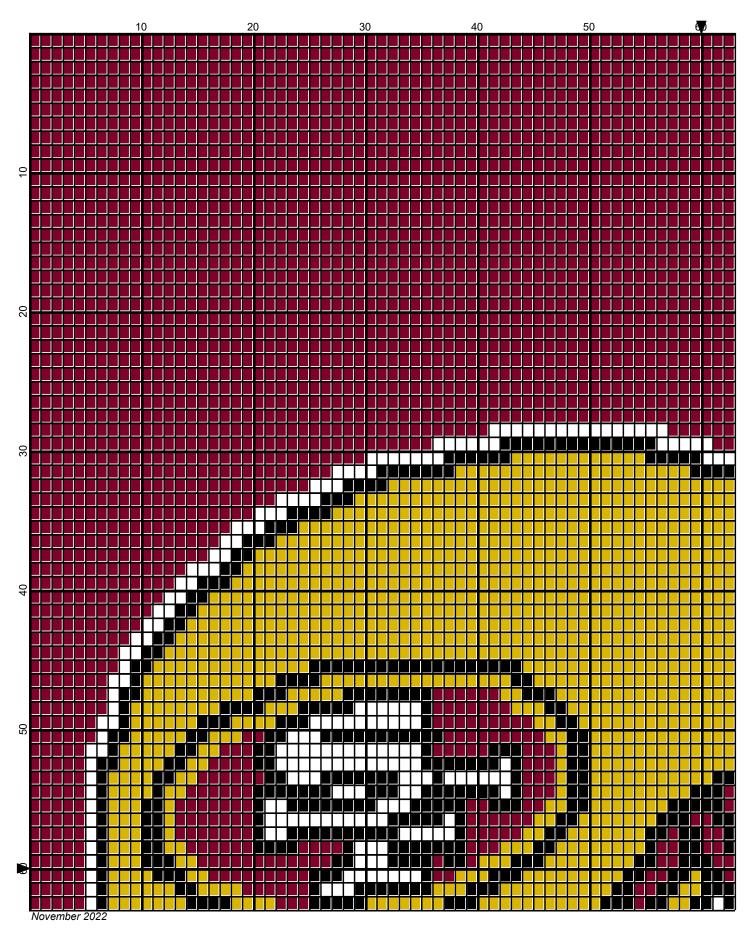

# san\_francisco\_49ers\_helmet\_120x120

| Author:                       | Donna Hammell                        |  |            |            |  |                     |           |           |
|-------------------------------|--------------------------------------|--|------------|------------|--|---------------------|-----------|-----------|
| Copyright:                    | November 2022                        |  |            |            |  |                     |           |           |
| Website:                      | www.donnascrochetshoppe.com          |  |            |            |  |                     |           |           |
| Grid Size:                    | 120W x 120H                          |  |            |            |  |                     |           |           |
| Design Area:                  | 12.00" x 15.00" (120 x 120 stitches) |  |            |            |  |                     |           |           |
| Legend:<br>[2] RHS<br>[2] RHS | 321 Gold<br>3901 Rouge               |  | [2]<br>[2] | RHS<br>RHS |  | Black<br>Light Gray | 🗌 [2] RHS | 311 WHITE |

Instructions for using the graph.

GAUGE= 5 STS = 1" 4 ROWS = 1"

I USED SIZE "H" AFGHAN HOOK, USE WHATEVER SIZE GIVES YOU THE CORRECT GAUGE. CAN BE DONE IN AFGHAN STITCH OR HALF DOUBLE CROCHET

EACH SQUARE ON THE GRAPH REPRESENTS 1 STITCH. FOR SINGLE CROCHET READ THE CHART FROM RIGHT TO LEFT, AND THEN LEFT TO RIGHT. IF USING AFGHAN STITCH ALWAYS READ FROM THE RIGHT.

TO START: CHAIN ONE MORE STITCH THAN GRAPH.

ESTIMATED YARN NEEDED: WHITE: 60 YDS ROUGE: 635 YDS GOLD: 132 YDS BLACK: 10 YDS LT GRAY: 2 YDS

Legend: