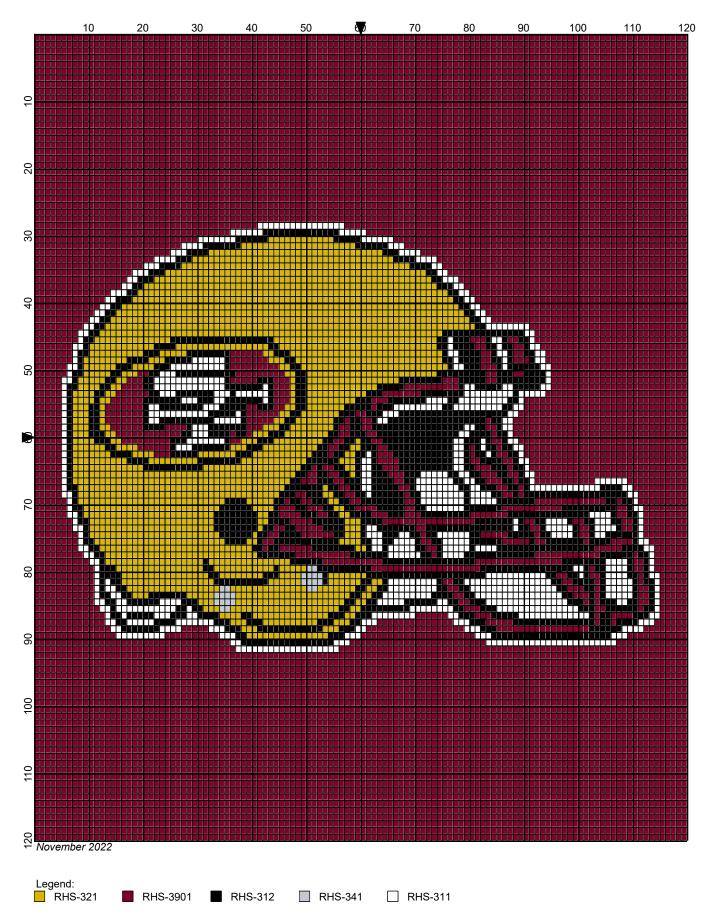

# san\_francisco\_49ers\_helmet\_120x120

| Author:                       | Donna Hammell                        |  |            |            |  |                     |           |           |
|-------------------------------|--------------------------------------|--|------------|------------|--|---------------------|-----------|-----------|
| Copyright:                    | November 2022                        |  |            |            |  |                     |           |           |
| Website:                      | www.donnascrochetshoppe.com          |  |            |            |  |                     |           |           |
| Grid Size:                    | 120W x 120H                          |  |            |            |  |                     |           |           |
| Design Area:                  | 12.00" x 15.00" (120 x 120 stitches) |  |            |            |  |                     |           |           |
| Legend:<br>[2] RHS<br>[2] RHS | 321 Gold<br>3901 Rouge               |  | [2]<br>[2] | RHS<br>RHS |  | Black<br>Light Gray | 🗌 [2] RHS | 311 WHITE |

Instructions for using the graph.

GAUGE= 5 STS = 1" 4 ROWS = 1"

I USED SIZE "H" AFGHAN HOOK, USE WHATEVER SIZE GIVES YOU THE CORRECT GAUGE. CAN BE DONE IN AFGHAN STITCH OR HALF DOUBLE CROCHET

EACH SQUARE ON THE GRAPH REPRESENTS 1 STITCH. FOR SINGLE CROCHET READ THE CHART FROM RIGHT TO LEFT, AND THEN LEFT TO RIGHT. IF USING AFGHAN STITCH ALWAYS READ FROM THE RIGHT.

TO START: CHAIN ONE MORE STITCH THAN GRAPH.

ESTIMATED YARN NEEDED: WHITE: 60 YDS ROUGE: 635 YDS GOLD: 132 YDS BLACK: 10 YDS LT GRAY: 2 YDS

Legend: