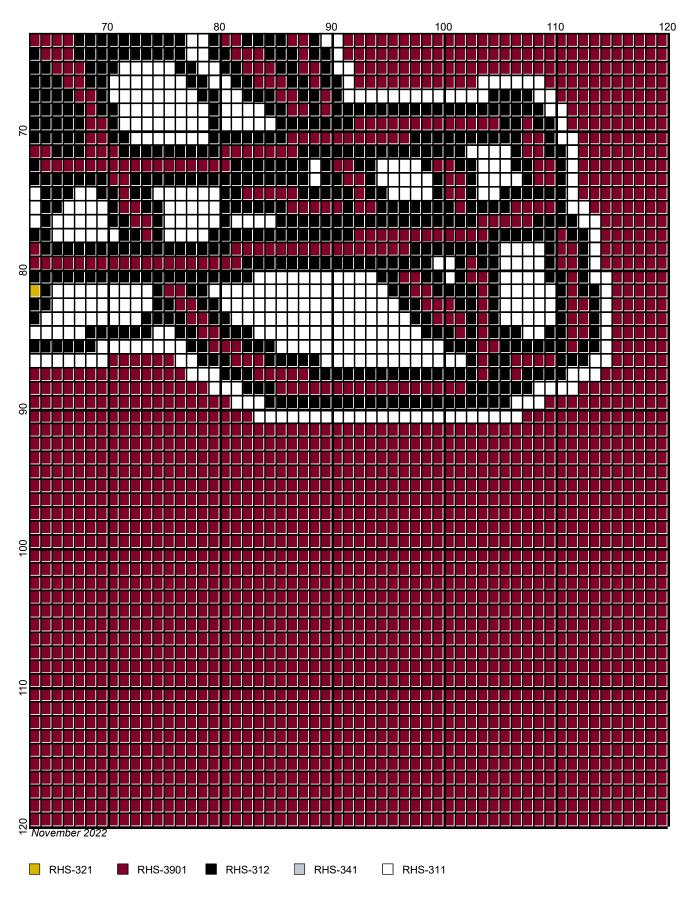

# san\_francisco\_49ers\_helmet\_120x120

| Author:                       | Donna Hammell                        |  |            |            |  |                     |           |           |
|-------------------------------|--------------------------------------|--|------------|------------|--|---------------------|-----------|-----------|
| Copyright:                    | November 2022                        |  |            |            |  |                     |           |           |
| Website:                      | www.donnascrochetshoppe.com          |  |            |            |  |                     |           |           |
| Grid Size:                    | 120W x 120H                          |  |            |            |  |                     |           |           |
| Design Area:                  | 12.00" x 15.00" (120 x 120 stitches) |  |            |            |  |                     |           |           |
| Legend:<br>[2] RHS<br>[2] RHS | 321 Gold<br>3901 Rouge               |  | [2]<br>[2] | RHS<br>RHS |  | Black<br>Light Gray | 🗌 [2] RHS | 311 WHITE |

Instructions for using the graph.

GAUGE= 5 STS = 1" 4 ROWS = 1"

I USED SIZE "H" AFGHAN HOOK, USE WHATEVER SIZE GIVES YOU THE CORRECT GAUGE. CAN BE DONE IN AFGHAN STITCH OR HALF DOUBLE CROCHET

EACH SQUARE ON THE GRAPH REPRESENTS 1 STITCH. FOR SINGLE CROCHET READ THE CHART FROM RIGHT TO LEFT, AND THEN LEFT TO RIGHT. IF USING AFGHAN STITCH ALWAYS READ FROM THE RIGHT.

TO START: CHAIN ONE MORE STITCH THAN GRAPH.

ESTIMATED YARN NEEDED: WHITE: 60 YDS ROUGE: 635 YDS GOLD: 132 YDS BLACK: 10 YDS LT GRAY: 2 YDS

Legend: