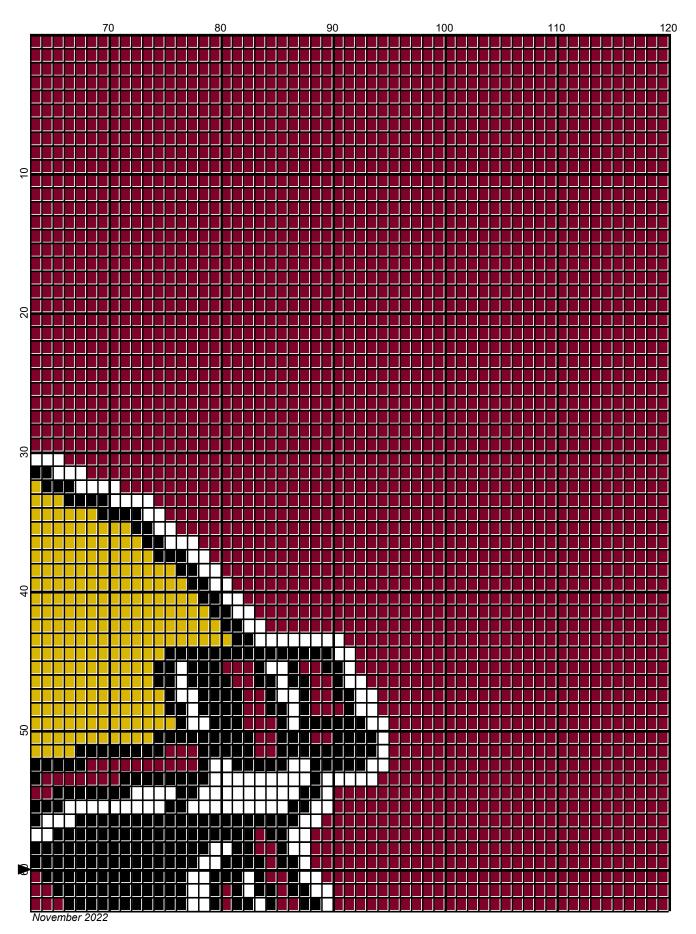

# san\_francisco\_49ers\_helmet\_120x120

| Author:                       | Donna Hammell                        |  |            |            |  |                     |           |           |
|-------------------------------|--------------------------------------|--|------------|------------|--|---------------------|-----------|-----------|
| Copyright:                    | November 2022                        |  |            |            |  |                     |           |           |
| Website:                      | www.donnascrochetshoppe.com          |  |            |            |  |                     |           |           |
| Grid Size:                    | 120W x 120H                          |  |            |            |  |                     |           |           |
| Design Area:                  | 12.00" x 15.00" (120 x 120 stitches) |  |            |            |  |                     |           |           |
| Legend:<br>[2] RHS<br>[2] RHS | 321 Gold<br>3901 Rouge               |  | [2]<br>[2] | RHS<br>RHS |  | Black<br>Light Gray | 🗌 [2] RHS | 311 WHITE |

Instructions for using the graph.

GAUGE= 5 STS = 1" 4 ROWS = 1"

I USED SIZE "H" AFGHAN HOOK, USE WHATEVER SIZE GIVES YOU THE CORRECT GAUGE. CAN BE DONE IN AFGHAN STITCH OR HALF DOUBLE CROCHET

EACH SQUARE ON THE GRAPH REPRESENTS 1 STITCH. FOR SINGLE CROCHET READ THE CHART FROM RIGHT TO LEFT, AND THEN LEFT TO RIGHT. IF USING AFGHAN STITCH ALWAYS READ FROM THE RIGHT.

TO START: CHAIN ONE MORE STITCH THAN GRAPH.

ESTIMATED YARN NEEDED: WHITE: 60 YDS ROUGE: 635 YDS GOLD: 132 YDS BLACK: 10 YDS LT GRAY: 2 YDS

Legend: