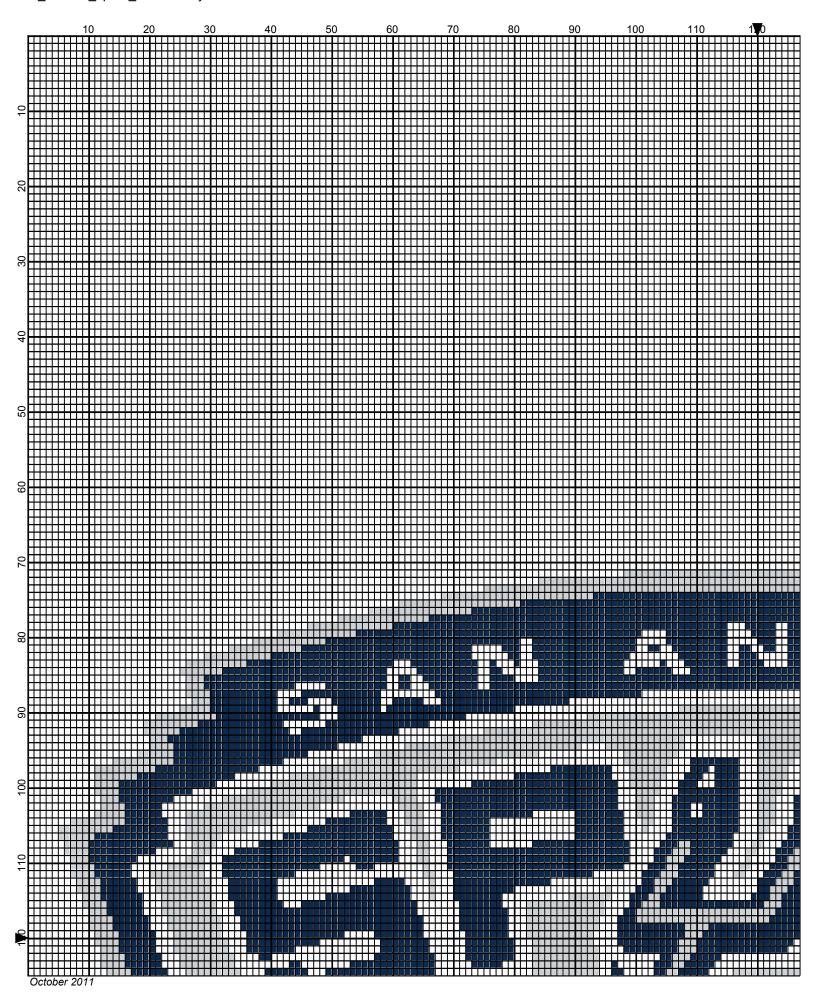

## san antonio spurs 240x240

Author: Donna Hammell
Copyright: October 2011

Website: www.donnascrochetshoppe.com

Grid Size: 240W x 240H

**Design Area:** 24.00" x 30.00" (240 x 240 stitches)

Legend:

[2] 001 rh001 White [2] 001 RH412 Silver [2] 001 RH853 Soft Navy

Instructions for using the graph.

GAUGE= 5 STS = 1" 4 ROWS = 1"

I USED SIZE "H" AFGHAN HOOK,USE WHATEVER SIZE GIVES YOU THE CORRECT GAUGE. CAN BE DONE IN AFGHAN STITCH OR SINGLE CROCHET.

EACH SQUARE ON THE GRAPH REPRESENTS 1 STITCH. FOR SINGLE CROCHET READ THE CHART FROM RIGHT TO LEFT, AND THEN LEFT TO RIGHT. IF USING AFGHAN STITCH ALWAYS READ FROM THE RIGHT.

TO START: CHAIN ONE MORE STITCH THAN GRAPH.

YOU WILL NEED TO ADD STITCHES TO MAKE THE PIECE WIDER, AND ADD ROWS TO MAKE IT LONGER. THE DESIGN IS CENTERED, SO ADD STITCHES EVENLY TO BOTH SIDES.

**ESTIMATED YARN NEEDED:** 

BLUE: 8 OUNCES WHITE: 46 OUNCES SILVER: 5 OUNCES