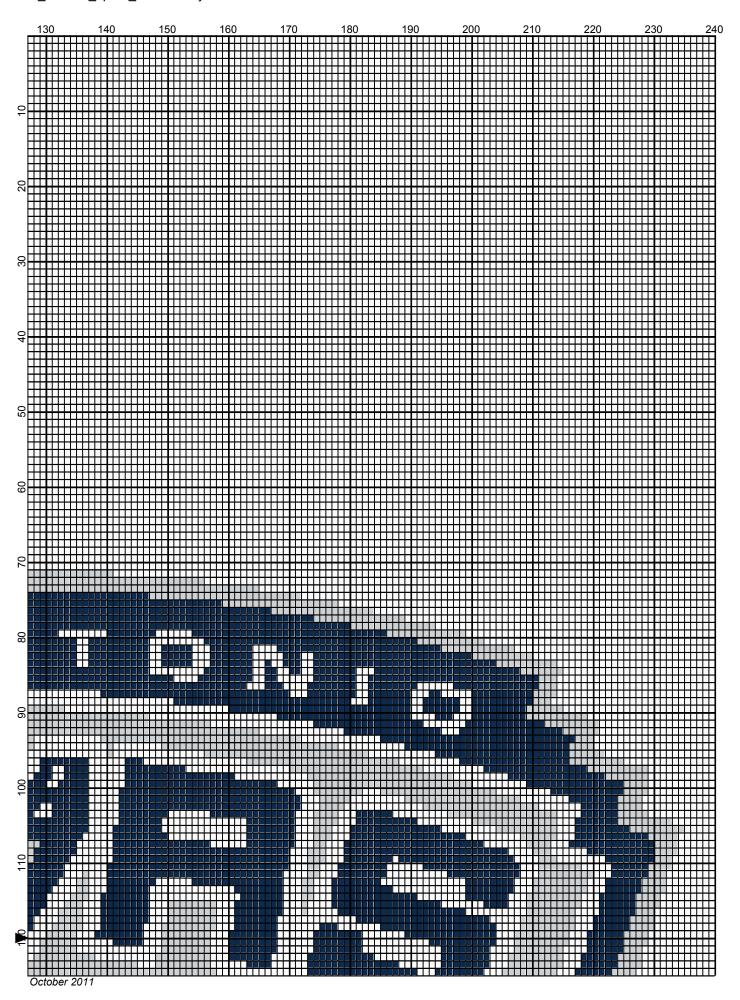

## san antonio spurs 240x240

Author: Donna Hammell
Copyright: October 2011

Website: www.donnascrochetshoppe.com

Grid Size: 240W x 240H

**Design Area:** 24.00" x 30.00" (240 x 240 stitches)

Legend:

[2] 001 rh001 White [2] 001 RH412 Silver [2] 001 RH853 Soft Navy

Instructions for using the graph.

GAUGE= 5 STS = 1" 4 ROWS = 1"

I USED SIZE "H" AFGHAN HOOK,USE WHATEVER SIZE GIVES YOU THE CORRECT GAUGE. CAN BE DONE IN AFGHAN STITCH OR SINGLE CROCHET.

EACH SQUARE ON THE GRAPH REPRESENTS 1 STITCH. FOR SINGLE CROCHET READ THE CHART FROM RIGHT TO LEFT, AND THEN LEFT TO RIGHT. IF USING AFGHAN STITCH ALWAYS READ FROM THE RIGHT.

TO START: CHAIN ONE MORE STITCH THAN GRAPH.

YOU WILL NEED TO ADD STITCHES TO MAKE THE PIECE WIDER, AND ADD ROWS TO MAKE IT LONGER. THE DESIGN IS CENTERED, SO ADD STITCHES EVENLY TO BOTH SIDES.

**ESTIMATED YARN NEEDED:** 

BLUE: 8 OUNCES WHITE: 46 OUNCES SILVER: 5 OUNCES