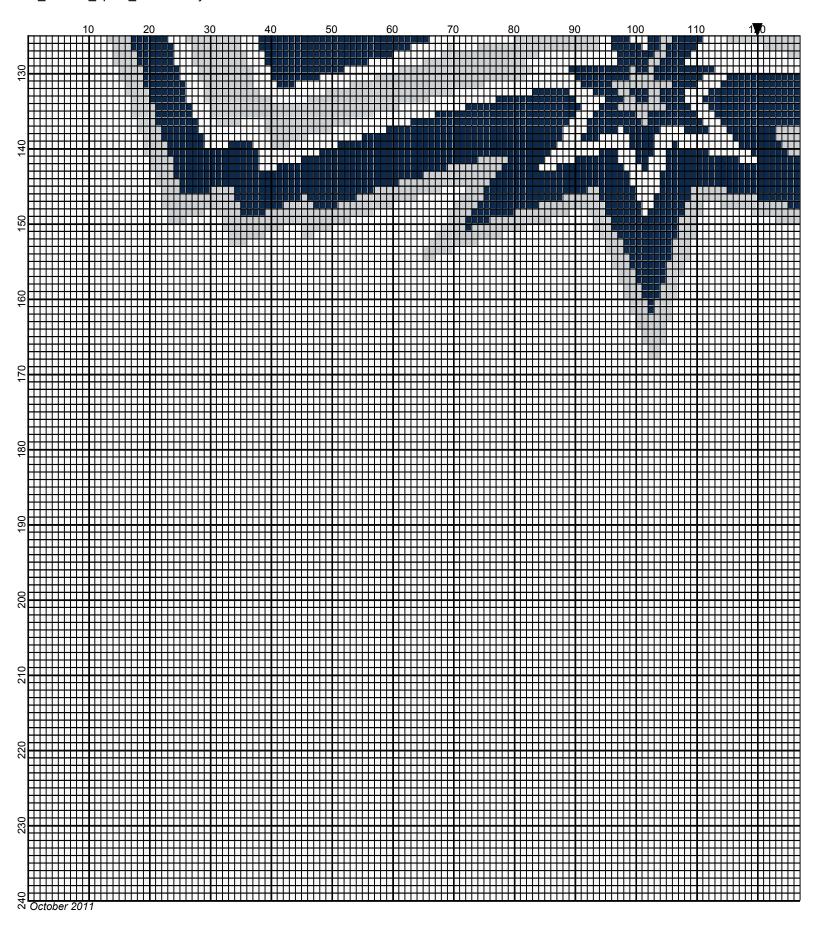

## san antonio spurs 240x240

Author: Donna Hammell
Copyright: October 2011

Website: www.donnascrochetshoppe.com

Grid Size: 240W x 240H

**Design Area:** 24.00" x 30.00" (240 x 240 stitches)

Legend:

[2] 001 rh001 White [2] 001 RH412 Silver [2] 001 RH853 Soft Navy

Instructions for using the graph.

GAUGE= 5 STS = 1" 4 ROWS = 1"

I USED SIZE "H" AFGHAN HOOK,USE WHATEVER SIZE GIVES YOU THE CORRECT GAUGE. CAN BE DONE IN AFGHAN STITCH OR SINGLE CROCHET.

EACH SQUARE ON THE GRAPH REPRESENTS 1 STITCH. FOR SINGLE CROCHET READ THE CHART FROM RIGHT TO LEFT, AND THEN LEFT TO RIGHT. IF USING AFGHAN STITCH ALWAYS READ FROM THE RIGHT.

TO START: CHAIN ONE MORE STITCH THAN GRAPH.

YOU WILL NEED TO ADD STITCHES TO MAKE THE PIECE WIDER, AND ADD ROWS TO MAKE IT LONGER. THE DESIGN IS CENTERED, SO ADD STITCHES EVENLY TO BOTH SIDES.

**ESTIMATED YARN NEEDED:** 

BLUE: 8 OUNCES WHITE: 46 OUNCES SILVER: 5 OUNCES