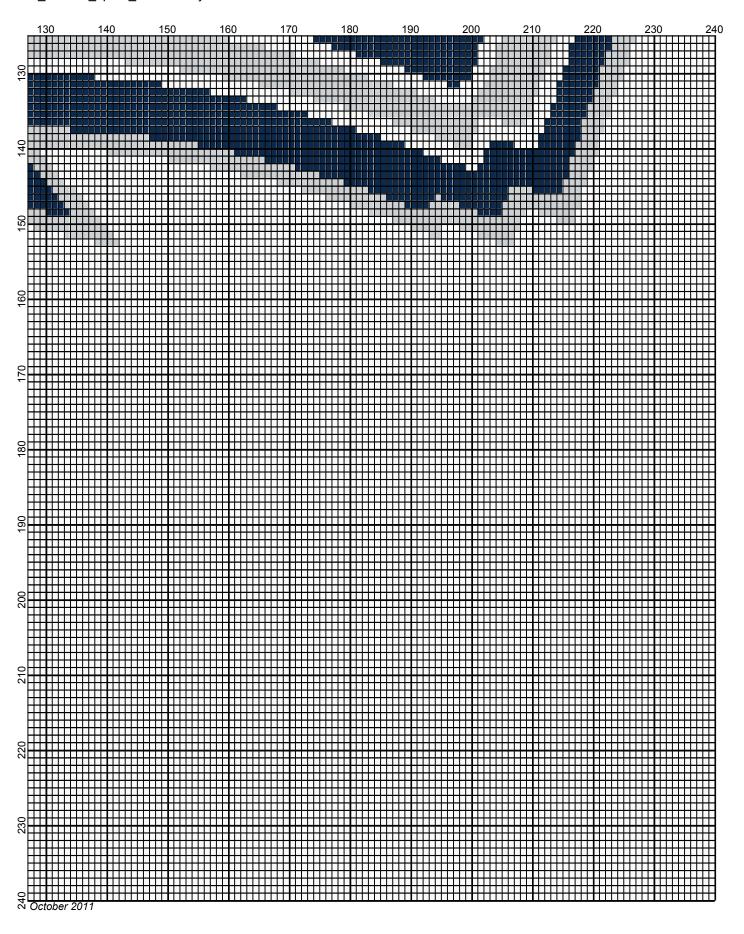

## san antonio spurs 240x240

Author: Donna Hammell
Copyright: October 2011

Website: www.donnascrochetshoppe.com

Grid Size: 240W x 240H

**Design Area:** 24.00" x 30.00" (240 x 240 stitches)

Legend:

[2] 001 rh001 White [2] 001 RH412 Silver [2] 001 RH853 Soft Navy

Instructions for using the graph.

GAUGE= 5 STS = 1" 4 ROWS = 1"

I USED SIZE "H" AFGHAN HOOK,USE WHATEVER SIZE GIVES YOU THE CORRECT GAUGE. CAN BE DONE IN AFGHAN STITCH OR SINGLE CROCHET.

EACH SQUARE ON THE GRAPH REPRESENTS 1 STITCH. FOR SINGLE CROCHET READ THE CHART FROM RIGHT TO LEFT, AND THEN LEFT TO RIGHT. IF USING AFGHAN STITCH ALWAYS READ FROM THE RIGHT.

TO START: CHAIN ONE MORE STITCH THAN GRAPH.

YOU WILL NEED TO ADD STITCHES TO MAKE THE PIECE WIDER, AND ADD ROWS TO MAKE IT LONGER. THE DESIGN IS CENTERED, SO ADD STITCHES EVENLY TO BOTH SIDES.

**ESTIMATED YARN NEEDED:** 

BLUE: 8 OUNCES WHITE: 46 OUNCES SILVER: 5 OUNCES