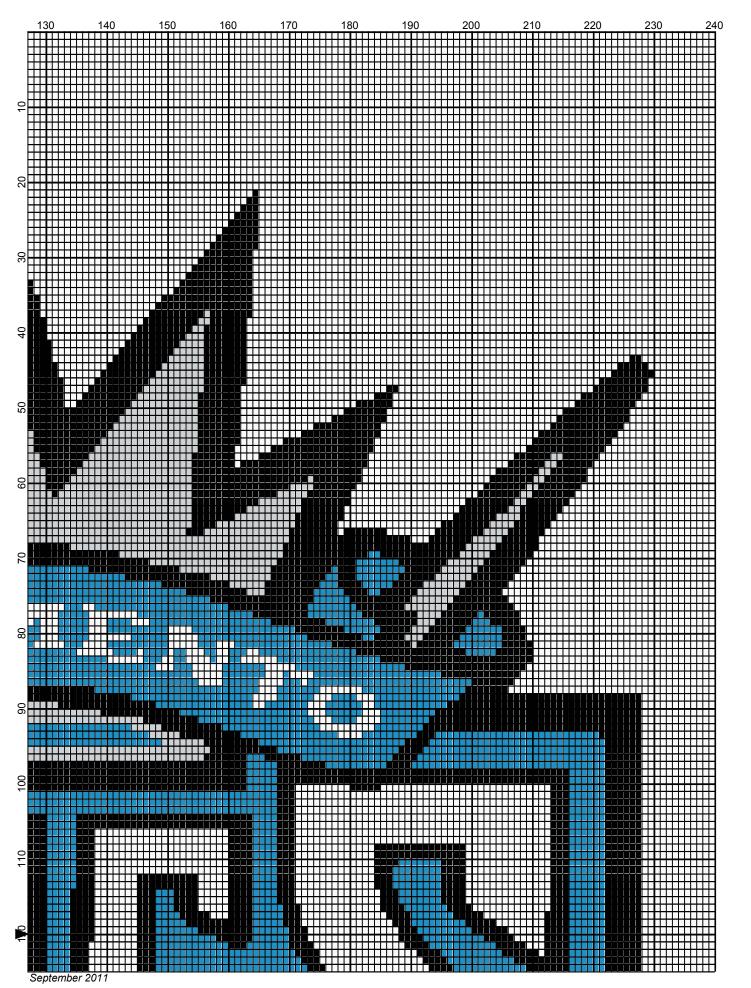

# Sacramento Kings 240 x 240

| Author:      | Donna Hammell                        |
|--------------|--------------------------------------|
| Copyright:   | September 2011                       |
| Website:     | www.donnascrochetshoppe.com          |
| Grid Size:   | 240W x 240H                          |
| Design Area: | 24.00" x 30.00" (240 x 240 stitches) |

Legend:

[2] 001 RH012 Black [2] 001 RH827 Lt. Periwinkle [2] 001 RH412 Silver [2] 001 rh001 White

Instructions for using the graph.

GAUGE= 5 STS = 1" 4 ROWS = 1"

I USED SIZE "H" AFGHAN HOOK, USE WHATEVER SIZE GIVES YOU THE CORRECT GAUGE. CAN BE DONE IN AFGHAN STITCH OR SINGLE CROCHET.

EACH SQUARE ON THE GRAPH REPRESENTS 1 STITCH. FOR SINGLE CROCHET READ THE CHART FROM LEFT TO RIGHT. IF USING AFGHAN STITCH ALWAYS READ FROM THE RIGHT.

TO START: CHAIN ONE MORE STITCH THAN GRAPH.

YOU WILL NEED TO ADD STITCHES TO MAKE THE PIECE WIDER, AND ADD ROWS TO MAKE IT LONGER. THE DESIGN IS CENTERED, SO ADD STITCHES EVENLY TO BOTH SIDES.

ESTIMATED RED HEART YARN NEEDED: WHITE/BACKGROUND: 33 OUNCES **BLACK : 13 OUNCES** LT PERIWINKLE: 9 OUNCES SILVER :4 OUNCES