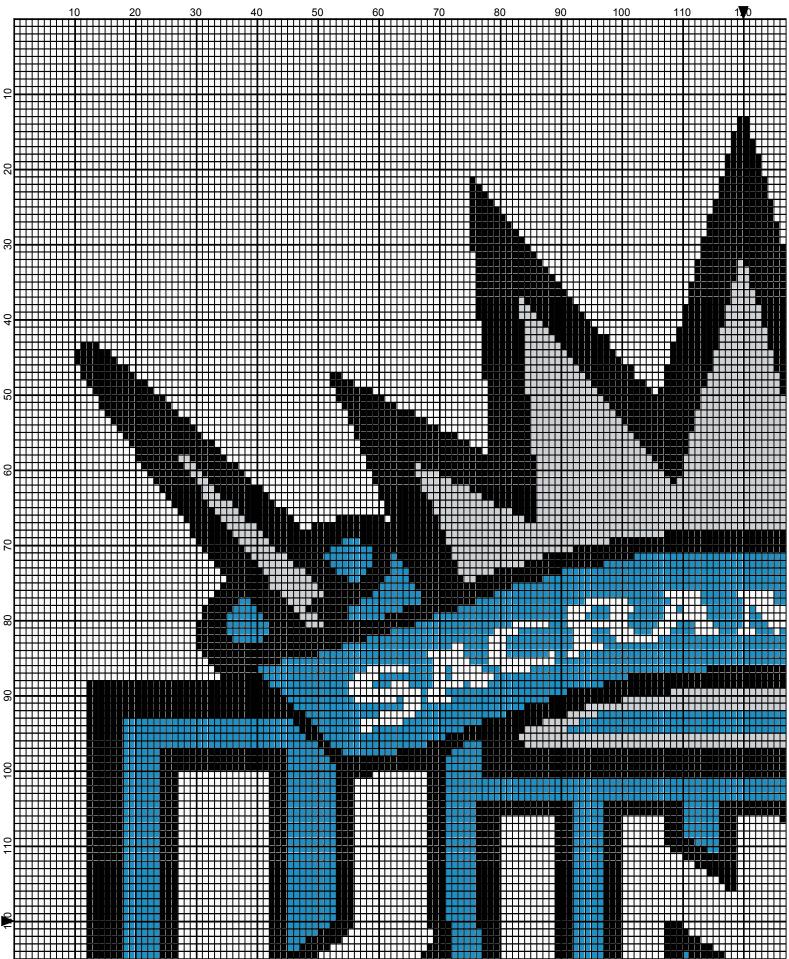

# Sacramento Kings 240 x 240

| Author:      | Donna Hammell                        |
|--------------|--------------------------------------|
| Copyright:   | September 2011                       |
| Website:     | www.donnascrochetshoppe.com          |
| Grid Size:   | 240W x 240H                          |
| Design Area: | 24.00" x 30.00" (240 x 240 stitches) |

Legend:

[2] 001 RH012 Black [2] 001 RH827 Lt. Periwinkle [2] 001 RH412 Silver [2] 001 rh001 White

Instructions for using the graph.

GAUGE= 5 STS = 1" 4 ROWS = 1"

I USED SIZE "H" AFGHAN HOOK, USE WHATEVER SIZE GIVES YOU THE CORRECT GAUGE. CAN BE DONE IN AFGHAN STITCH OR SINGLE CROCHET.

EACH SQUARE ON THE GRAPH REPRESENTS 1 STITCH. FOR SINGLE CROCHET READ THE CHART FROM LEFT TO RIGHT. IF USING AFGHAN STITCH ALWAYS READ FROM THE RIGHT.

TO START: CHAIN ONE MORE STITCH THAN GRAPH.

YOU WILL NEED TO ADD STITCHES TO MAKE THE PIECE WIDER, AND ADD ROWS TO MAKE IT LONGER. THE DESIGN IS CENTERED, SO ADD STITCHES EVENLY TO BOTH SIDES.

ESTIMATED RED HEART YARN NEEDED: WHITE/BACKGROUND: 33 OUNCES **BLACK : 13 OUNCES** LT PERIWINKLE: 9 OUNCES SILVER :4 OUNCES