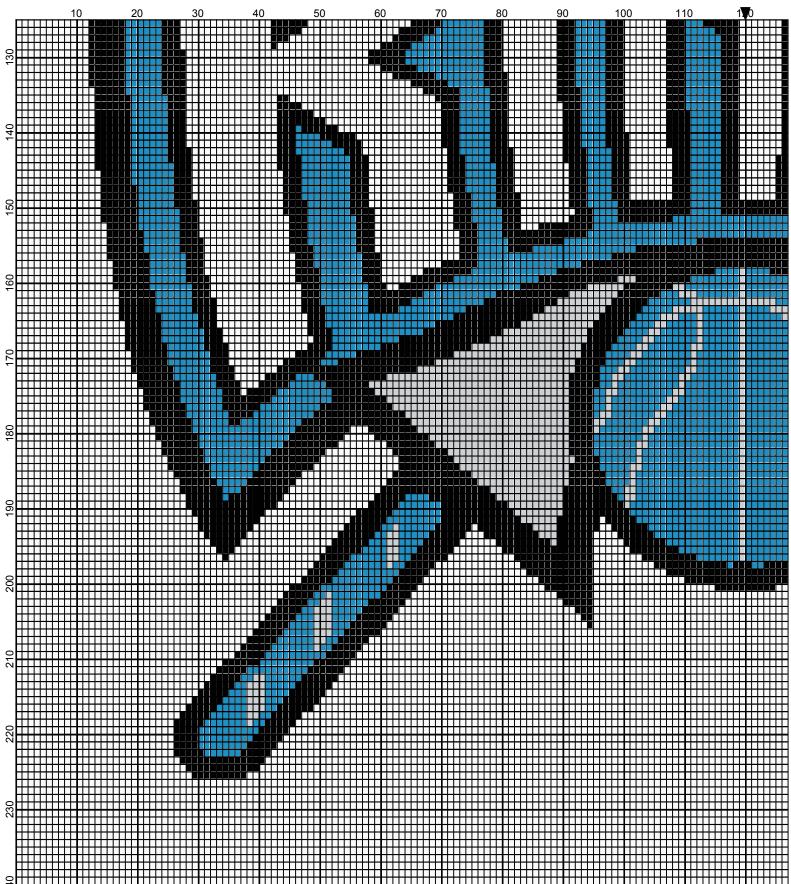

# Sacramento Kings 240 x 240

| Author:      | Donna Hammell                        |
|--------------|--------------------------------------|
| Copyright:   | September 2011                       |
| Website:     | www.donnascrochetshoppe.com          |
| Grid Size:   | 240W x 240H                          |
| Design Area: | 24.00" x 30.00" (240 x 240 stitches) |

Legend:

[2] 001 RH012 Black [2] 001 RH827 Lt. Periwinkle [2] 001 RH412 Silver [2] 001 rh001 White

Instructions for using the graph.

GAUGE= 5 STS = 1" 4 ROWS = 1"

I USED SIZE "H" AFGHAN HOOK, USE WHATEVER SIZE GIVES YOU THE CORRECT GAUGE. CAN BE DONE IN AFGHAN STITCH OR SINGLE CROCHET.

EACH SQUARE ON THE GRAPH REPRESENTS 1 STITCH. FOR SINGLE CROCHET READ THE CHART FROM LEFT TO RIGHT. IF USING AFGHAN STITCH ALWAYS READ FROM THE RIGHT.

TO START: CHAIN ONE MORE STITCH THAN GRAPH.

YOU WILL NEED TO ADD STITCHES TO MAKE THE PIECE WIDER, AND ADD ROWS TO MAKE IT LONGER. THE DESIGN IS CENTERED, SO ADD STITCHES EVENLY TO BOTH SIDES.

ESTIMATED RED HEART YARN NEEDED: WHITE/BACKGROUND: 33 OUNCES **BLACK : 13 OUNCES** LT PERIWINKLE: 9 OUNCES SILVER :4 OUNCES