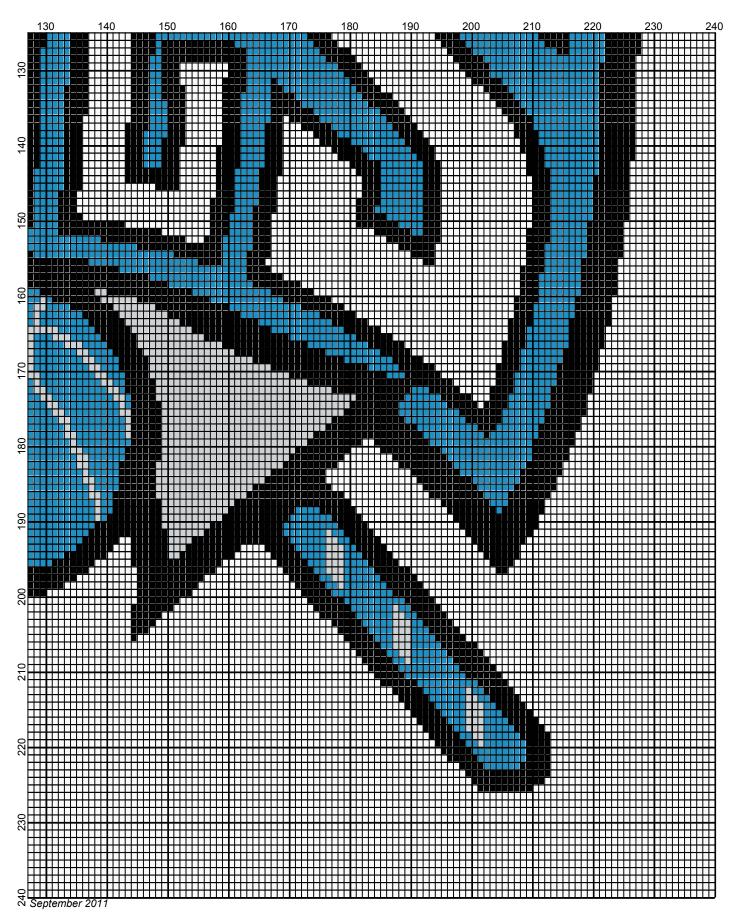

# Sacramento Kings 240 x 240

| Author:      | Donna Hammell                        |
|--------------|--------------------------------------|
| Copyright:   | September 2011                       |
| Website:     | www.donnascrochetshoppe.com          |
| Grid Size:   | 240W x 240H                          |
| Design Area: | 24.00" x 30.00" (240 x 240 stitches) |

Legend:

[2] 001 RH012 Black [2] 001 RH827 Lt. Periwinkle [2] 001 RH412 Silver [2] 001 rh001 White

Instructions for using the graph.

GAUGE= 5 STS = 1" 4 ROWS = 1"

I USED SIZE "H" AFGHAN HOOK, USE WHATEVER SIZE GIVES YOU THE CORRECT GAUGE. CAN BE DONE IN AFGHAN STITCH OR SINGLE CROCHET.

EACH SQUARE ON THE GRAPH REPRESENTS 1 STITCH. FOR SINGLE CROCHET READ THE CHART FROM LEFT TO RIGHT. IF USING AFGHAN STITCH ALWAYS READ FROM THE RIGHT.

TO START: CHAIN ONE MORE STITCH THAN GRAPH.

YOU WILL NEED TO ADD STITCHES TO MAKE THE PIECE WIDER, AND ADD ROWS TO MAKE IT LONGER. THE DESIGN IS CENTERED, SO ADD STITCHES EVENLY TO BOTH SIDES.

ESTIMATED RED HEART YARN NEEDED: WHITE/BACKGROUND: 33 OUNCES **BLACK : 13 OUNCES** LT PERIWINKLE: 9 OUNCES SILVER :4 OUNCES