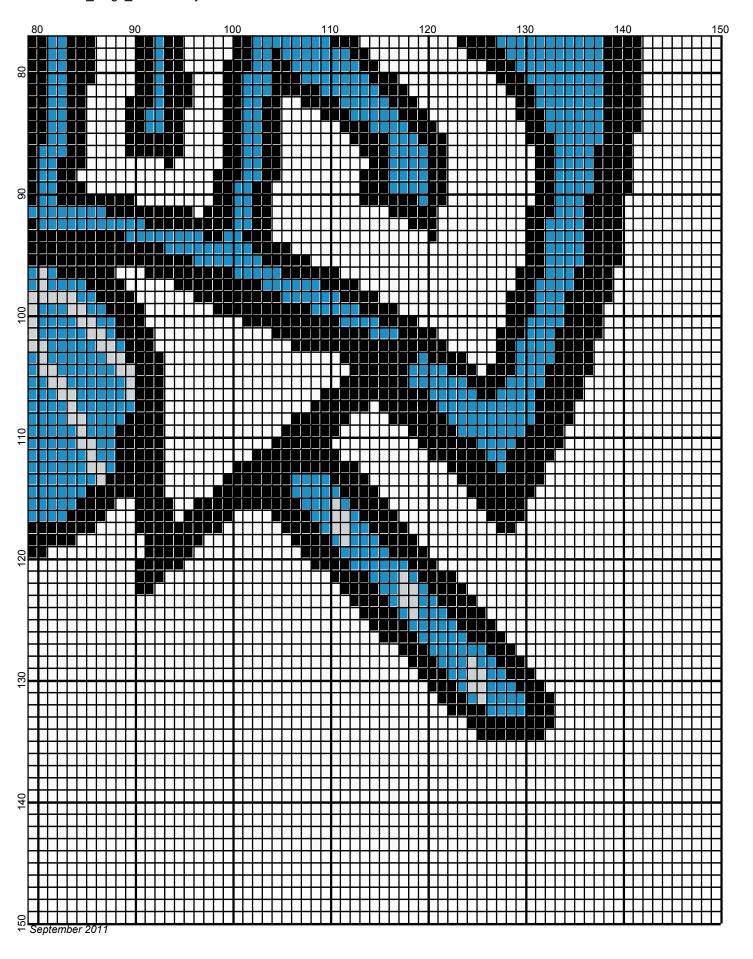

## sacramento kings 150x150

Author: Donna Hammell Copyright: September 2011

Website: www.donnascrochetshoppe.com

**Grid Size:** 150W x 150H

**Design Area:** 15.00" x 18.00" (150 x 144 stitches)

Legend:

Instructions for using the graph.

GAUGE= 5 STS = 1" 4 ROWS = 1"

I USED SIZE "H" AFGHAN HOOK,USE WHATEVER SIZE GIVES YOU THE CORRECT GAUGE. CAN BE DONE IN AFGHAN STITCH OR SINGLE CROCHET.

EACH SQUARE ON THE GRAPH REPRESENTS 1 STITCH. FOR SINGLE CROCHET READ THE CHART FROM LEFT TO RIGHT. IF USING AFGHAN STITCH ALWAYS READ FROM THE RIGHT.

TO START: CHAIN ONE MORE STITCH THAN GRAPH.

YOU WILL NEED TO ADD STITCHES TO MAKE THE PIECE WIDER, AND ADD ROWS TO MAKE IT LONGER. THE DESIGN IS CENTERED, SO ADD STITCHES EVENLY TO BOTH SIDES.

ESTIMATED RED HEART YARN NEEDED: WHITE/BACKGROUND: 13 OUNCES

**BLACK: 6 OUNCES** 

LT PERIWINKLE: 3 OUNCES

SILVER: 1 OUNCE