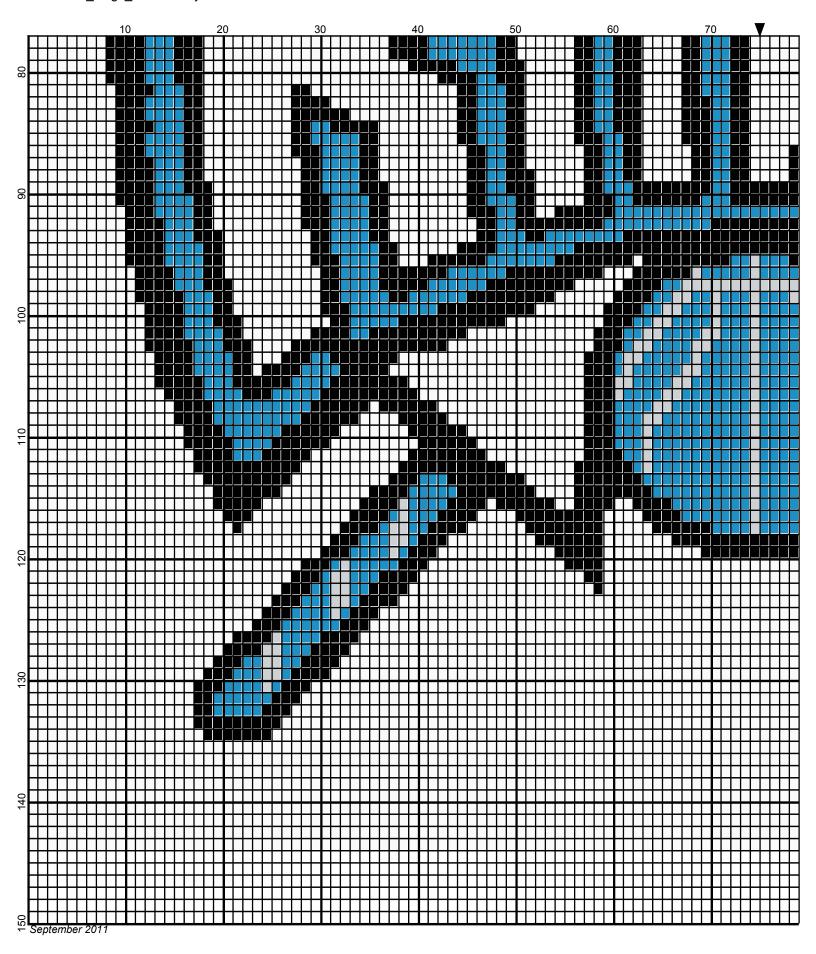

## sacramento kings 150x150

Author: Donna Hammell Copyright: September 2011

Website: www.donnascrochetshoppe.com

**Grid Size:** 150W x 150H

**Design Area:** 15.00" x 18.00" (150 x 144 stitches)

Legend:

Instructions for using the graph.

GAUGE= 5 STS = 1" 4 ROWS = 1"

I USED SIZE "H" AFGHAN HOOK,USE WHATEVER SIZE GIVES YOU THE CORRECT GAUGE. CAN BE DONE IN AFGHAN STITCH OR SINGLE CROCHET.

EACH SQUARE ON THE GRAPH REPRESENTS 1 STITCH. FOR SINGLE CROCHET READ THE CHART FROM LEFT TO RIGHT. IF USING AFGHAN STITCH ALWAYS READ FROM THE RIGHT.

TO START: CHAIN ONE MORE STITCH THAN GRAPH.

YOU WILL NEED TO ADD STITCHES TO MAKE THE PIECE WIDER, AND ADD ROWS TO MAKE IT LONGER. THE DESIGN IS CENTERED, SO ADD STITCHES EVENLY TO BOTH SIDES.

ESTIMATED RED HEART YARN NEEDED: WHITE/BACKGROUND: 13 OUNCES

**BLACK: 6 OUNCES** 

LT PERIWINKLE: 3 OUNCES

SILVER: 1 OUNCE