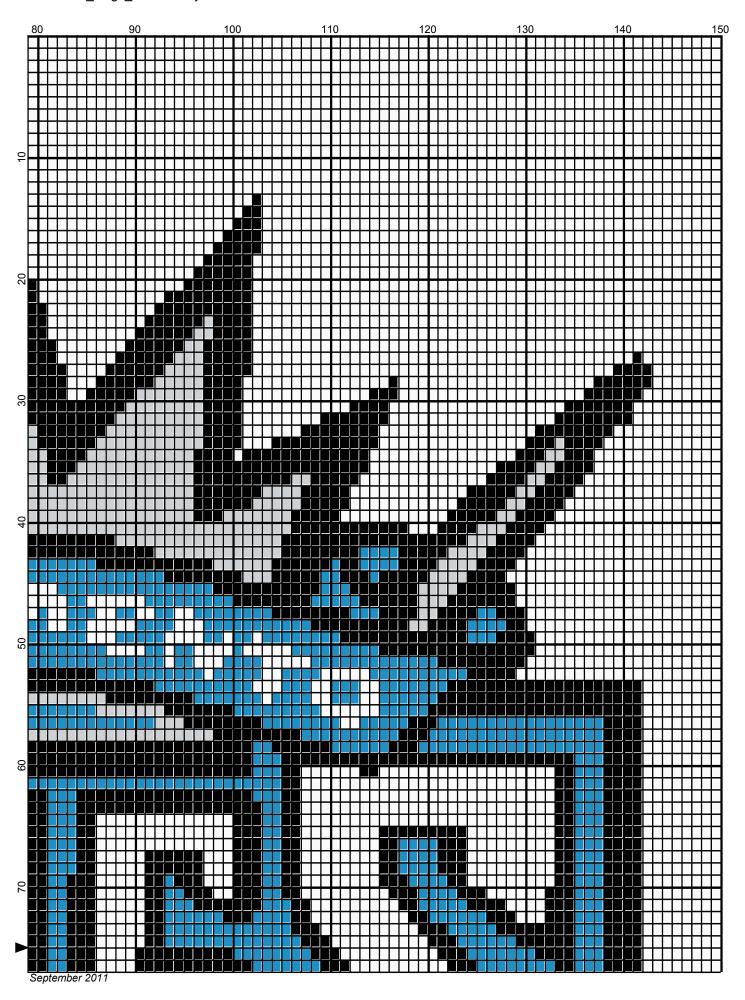

## sacramento kings 150x150

Author: Donna Hammell Copyright: September 2011

Website: www.donnascrochetshoppe.com

**Grid Size:** 150W x 150H

**Design Area:** 15.00" x 18.00" (150 x 144 stitches)

Legend:

Instructions for using the graph.

GAUGE= 5 STS = 1" 4 ROWS = 1"

I USED SIZE "H" AFGHAN HOOK,USE WHATEVER SIZE GIVES YOU THE CORRECT GAUGE. CAN BE DONE IN AFGHAN STITCH OR SINGLE CROCHET.

EACH SQUARE ON THE GRAPH REPRESENTS 1 STITCH. FOR SINGLE CROCHET READ THE CHART FROM LEFT TO RIGHT. IF USING AFGHAN STITCH ALWAYS READ FROM THE RIGHT.

TO START: CHAIN ONE MORE STITCH THAN GRAPH.

YOU WILL NEED TO ADD STITCHES TO MAKE THE PIECE WIDER, AND ADD ROWS TO MAKE IT LONGER. THE DESIGN IS CENTERED, SO ADD STITCHES EVENLY TO BOTH SIDES.

ESTIMATED RED HEART YARN NEEDED: WHITE/BACKGROUND: 13 OUNCES

**BLACK: 6 OUNCES** 

LT PERIWINKLE: 3 OUNCES

SILVER: 1 OUNCE