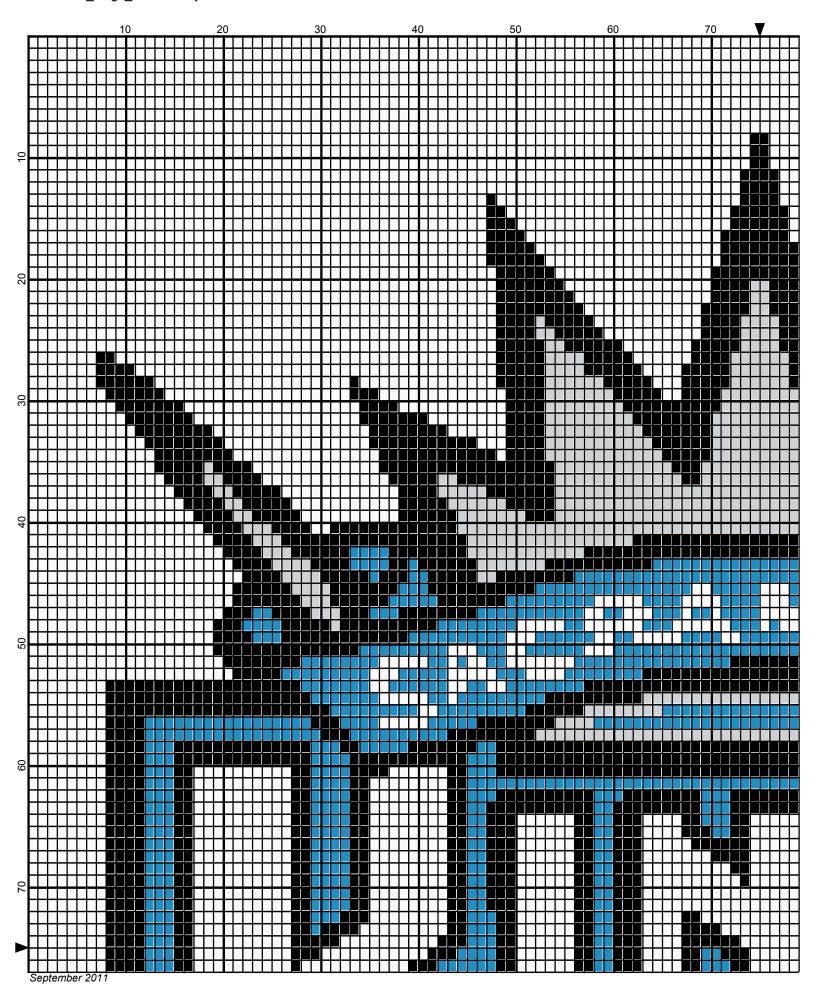

## sacramento kings 150x150

Author: Donna Hammell Copyright: September 2011

Website: www.donnascrochetshoppe.com

**Grid Size:** 150W x 150H

**Design Area:** 15.00" x 18.00" (150 x 144 stitches)

Legend:

Instructions for using the graph.

GAUGE= 5 STS = 1" 4 ROWS = 1"

I USED SIZE "H" AFGHAN HOOK,USE WHATEVER SIZE GIVES YOU THE CORRECT GAUGE. CAN BE DONE IN AFGHAN STITCH OR SINGLE CROCHET.

EACH SQUARE ON THE GRAPH REPRESENTS 1 STITCH. FOR SINGLE CROCHET READ THE CHART FROM LEFT TO RIGHT. IF USING AFGHAN STITCH ALWAYS READ FROM THE RIGHT.

TO START: CHAIN ONE MORE STITCH THAN GRAPH.

YOU WILL NEED TO ADD STITCHES TO MAKE THE PIECE WIDER, AND ADD ROWS TO MAKE IT LONGER. THE DESIGN IS CENTERED, SO ADD STITCHES EVENLY TO BOTH SIDES.

ESTIMATED RED HEART YARN NEEDED: WHITE/BACKGROUND: 13 OUNCES

**BLACK: 6 OUNCES** 

LT PERIWINKLE: 3 OUNCES

SILVER: 1 OUNCE