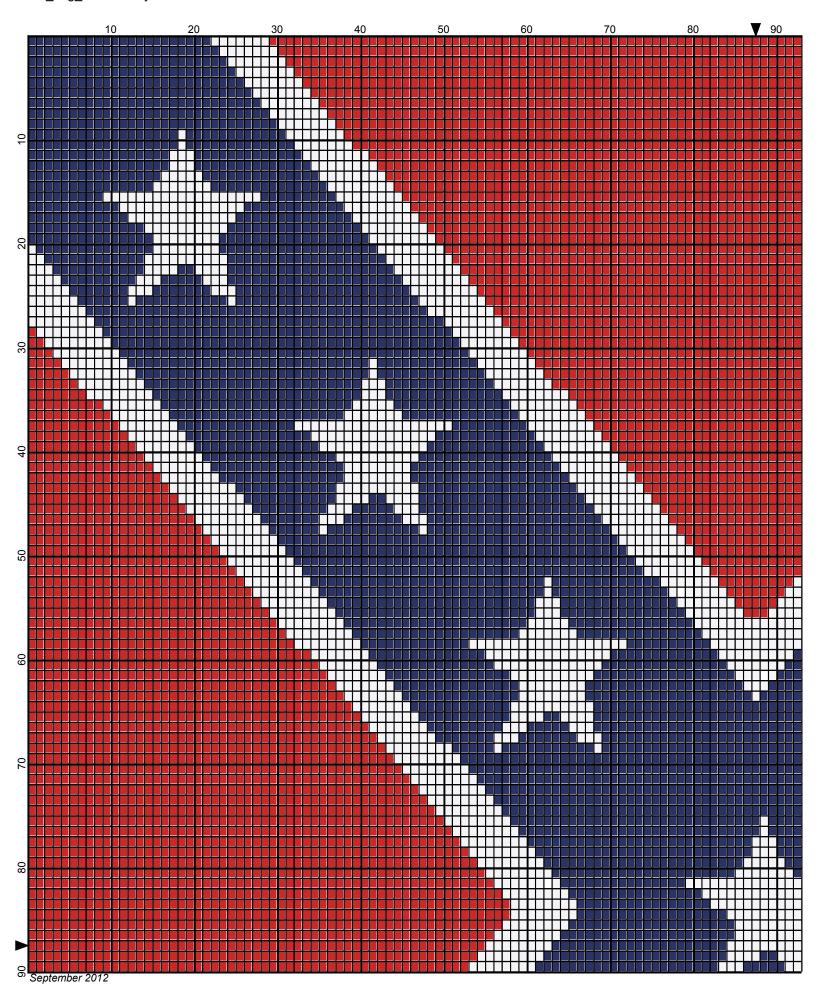

## rebel flag 175x175

Author: Donna Hammell
Copyright: September 2012

Website: www.donnascrochetshoppe.com

**Grid Size:** 175W x 175H

**Design Area:** 17.50" x 21.88" (175 x 175 stitches)

Legend:

[2] SSE SSE390 Hot Red [2] SSE SSE387 Soft Navy [2] SSE SSE316 Soft White

Instructions for using the graph.

GAUGE= 5 STS = 1" 4 ROWS = 1"

I USED SIZE "H" AFGHAN HOOK,USE WHATEVER SIZE GIVES YOU THE CORRECT GAUGE. CAN BE DONE IN AFGHAN STITCH OR SINGLE CROCHET.

EACH SQUARE ON THE GRAPH REPRESENTS 1 STITCH. FOR SINGLE CROCHET READ THE CHART FROM RIGHT TO LEFT, AND THEN LEFT TO RIGHT. IF USING AFGHAN STITCH ALWAYS READ FROM THE RIGHT.

TO START: CHAIN ONE MORE STITCH THAN GRAPH.

YOU WILL NEED TO ADD STITCHES TO MAKE THE PIECE WIDER, AND ADD ROWS TO MAKE IT LONGER. THE DESIGN IS CENTERED, SO ADD STITCHES EVENLY TO BOTH SIDES.

**ESTIMATED YARN NEEDED:** 

BLUE ;12 OUNCES RED:15 OUNCES WHITE:6 OUNCES