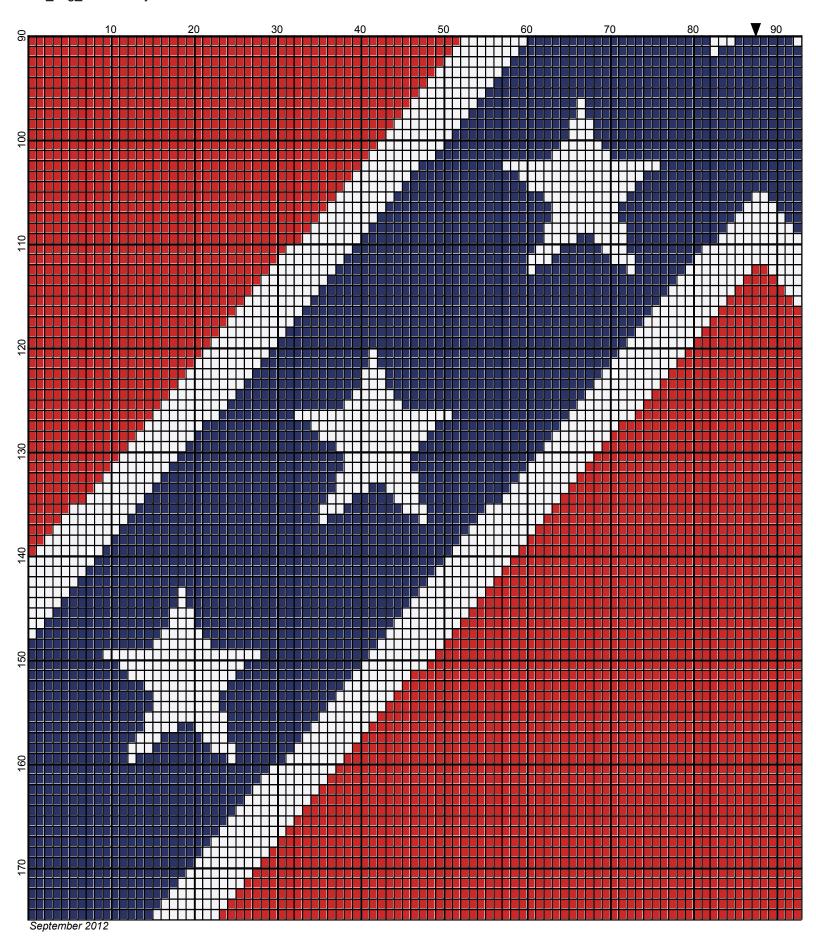

## rebel flag 175x175

Author: Donna Hammell
Copyright: September 2012

Website: www.donnascrochetshoppe.com

**Grid Size:** 175W x 175H

**Design Area:** 17.50" x 21.88" (175 x 175 stitches)

Legend:

[2] SSE SSE390 Hot Red [2] SSE SSE387 Soft Navy [2] SSE SSE316 Soft White

Instructions for using the graph.

GAUGE= 5 STS = 1" 4 ROWS = 1"

I USED SIZE "H" AFGHAN HOOK,USE WHATEVER SIZE GIVES YOU THE CORRECT GAUGE. CAN BE DONE IN AFGHAN STITCH OR SINGLE CROCHET.

EACH SQUARE ON THE GRAPH REPRESENTS 1 STITCH. FOR SINGLE CROCHET READ THE CHART FROM RIGHT TO LEFT, AND THEN LEFT TO RIGHT. IF USING AFGHAN STITCH ALWAYS READ FROM THE RIGHT.

TO START: CHAIN ONE MORE STITCH THAN GRAPH.

YOU WILL NEED TO ADD STITCHES TO MAKE THE PIECE WIDER, AND ADD ROWS TO MAKE IT LONGER. THE DESIGN IS CENTERED, SO ADD STITCHES EVENLY TO BOTH SIDES.

**ESTIMATED YARN NEEDED:** 

BLUE ;12 OUNCES RED:15 OUNCES WHITE:6 OUNCES