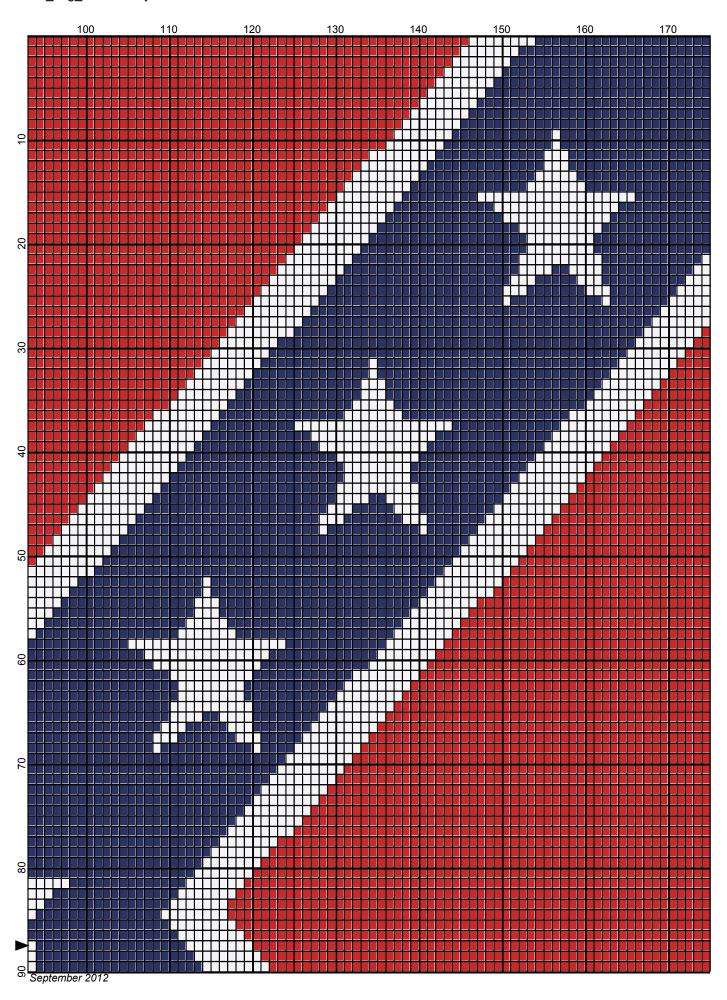

## rebel flag 175x175

Author: Donna Hammell
Copyright: September 2012

Website: www.donnascrochetshoppe.com

**Grid Size:** 175W x 175H

**Design Area:** 17.50" x 21.88" (175 x 175 stitches)

Legend:

[2] SSE SSE390 Hot Red [2] SSE SSE387 Soft Navy [2] SSE SSE316 Soft White

Instructions for using the graph.

GAUGE= 5 STS = 1" 4 ROWS = 1"

I USED SIZE "H" AFGHAN HOOK,USE WHATEVER SIZE GIVES YOU THE CORRECT GAUGE. CAN BE DONE IN AFGHAN STITCH OR SINGLE CROCHET.

EACH SQUARE ON THE GRAPH REPRESENTS 1 STITCH. FOR SINGLE CROCHET READ THE CHART FROM RIGHT TO LEFT, AND THEN LEFT TO RIGHT. IF USING AFGHAN STITCH ALWAYS READ FROM THE RIGHT.

TO START: CHAIN ONE MORE STITCH THAN GRAPH.

YOU WILL NEED TO ADD STITCHES TO MAKE THE PIECE WIDER, AND ADD ROWS TO MAKE IT LONGER. THE DESIGN IS CENTERED, SO ADD STITCHES EVENLY TO BOTH SIDES.

**ESTIMATED YARN NEEDED:** 

BLUE ;12 OUNCES RED:15 OUNCES WHITE:6 OUNCES