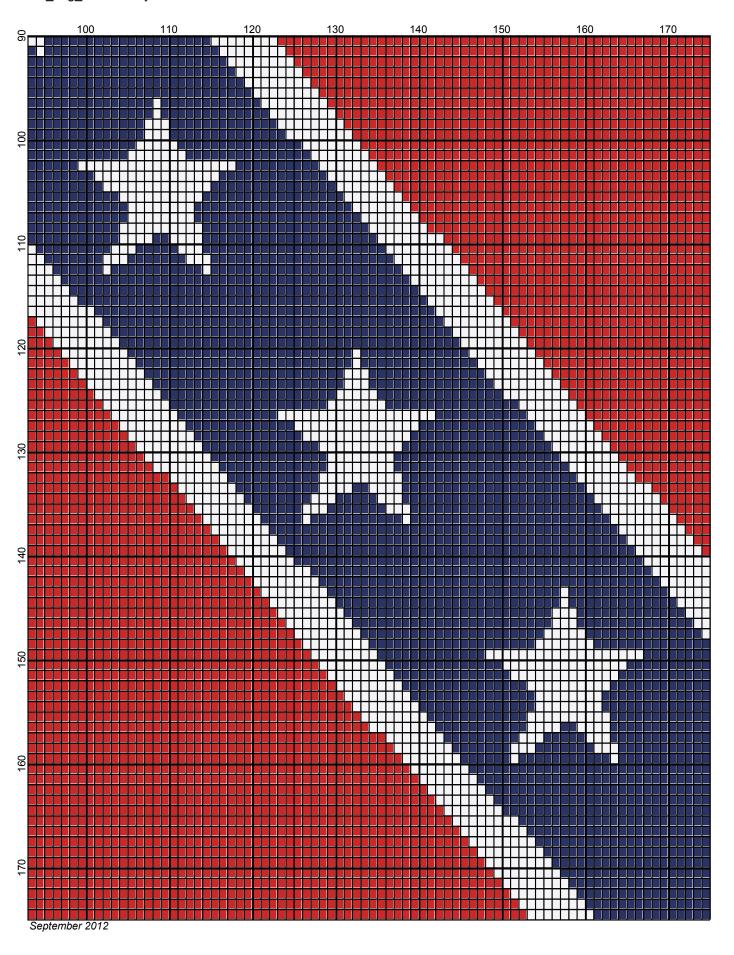

## rebel flag 175x175

Author: Donna Hammell
Copyright: September 2012

Website: www.donnascrochetshoppe.com

**Grid Size:** 175W x 175H

**Design Area:** 17.50" x 21.88" (175 x 175 stitches)

Legend:

[2] SSE SSE390 Hot Red [2] SSE SSE387 Soft Navy [2] SSE SSE316 Soft White

Instructions for using the graph.

GAUGE= 5 STS = 1" 4 ROWS = 1"

I USED SIZE "H" AFGHAN HOOK,USE WHATEVER SIZE GIVES YOU THE CORRECT GAUGE. CAN BE DONE IN AFGHAN STITCH OR SINGLE CROCHET.

EACH SQUARE ON THE GRAPH REPRESENTS 1 STITCH. FOR SINGLE CROCHET READ THE CHART FROM RIGHT TO LEFT, AND THEN LEFT TO RIGHT. IF USING AFGHAN STITCH ALWAYS READ FROM THE RIGHT.

TO START: CHAIN ONE MORE STITCH THAN GRAPH.

YOU WILL NEED TO ADD STITCHES TO MAKE THE PIECE WIDER, AND ADD ROWS TO MAKE IT LONGER. THE DESIGN IS CENTERED, SO ADD STITCHES EVENLY TO BOTH SIDES.

**ESTIMATED YARN NEEDED:** 

BLUE ;12 OUNCES RED:15 OUNCES WHITE:6 OUNCES