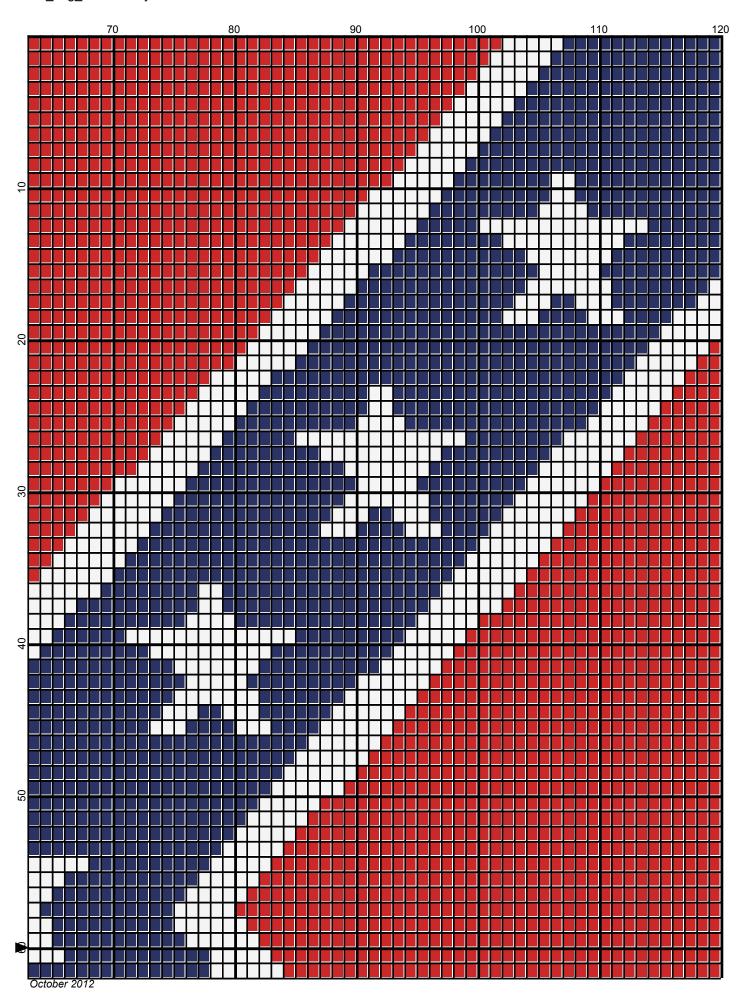

## rebel flag 120x120

Author: Donna Hammell
Copyright: October 2012

Website: www.donnascrochetshoppe.com

**Grid Size:** 120W x 120H

**Design Area:** 12.00" x 15.00" (120 x 120 stitches)

Legend:

[2] SSE SSE311 White [2] SSE SSE387 Soft Navy [2] SSE SSE390 Hot Red

Instructions for using the graph.

GAUGE= 5 STS = 1" 4 ROWS = 1"

I USED SIZE "H" AFGHAN HOOK,USE WHATEVER SIZE GIVES YOU THE CORRECT GAUGE. CAN BE DONE IN AFGHAN STITCH OR SINGLE CROCHET.

EACH SQUARE ON THE GRAPH REPRESENTS 1 STITCH. FOR SINGLE CROCHET READ THE CHART FROM RIGHT TO LEFT, AND THEN LEFT TO RIGHT. IF USING AFGHAN STITCH ALWAYS READ FROM THE RIGHT.

TO START: CHAIN ONE MORE STITCH THAN GRAPH.

YOU WILL NEED TO ADD STITCHES TO MAKE THE PIECE WIDER, AND ADD ROWS TO MAKE IT LONGER. THE DESIGN IS CENTERED, SO ADD STITCHES EVENLY TO BOTH SIDES.

**ESTIMATED YARN NEEDED:** 

BLUE ;5 OUNCES RED:7 OUNCES WHITE:3 OUNCES