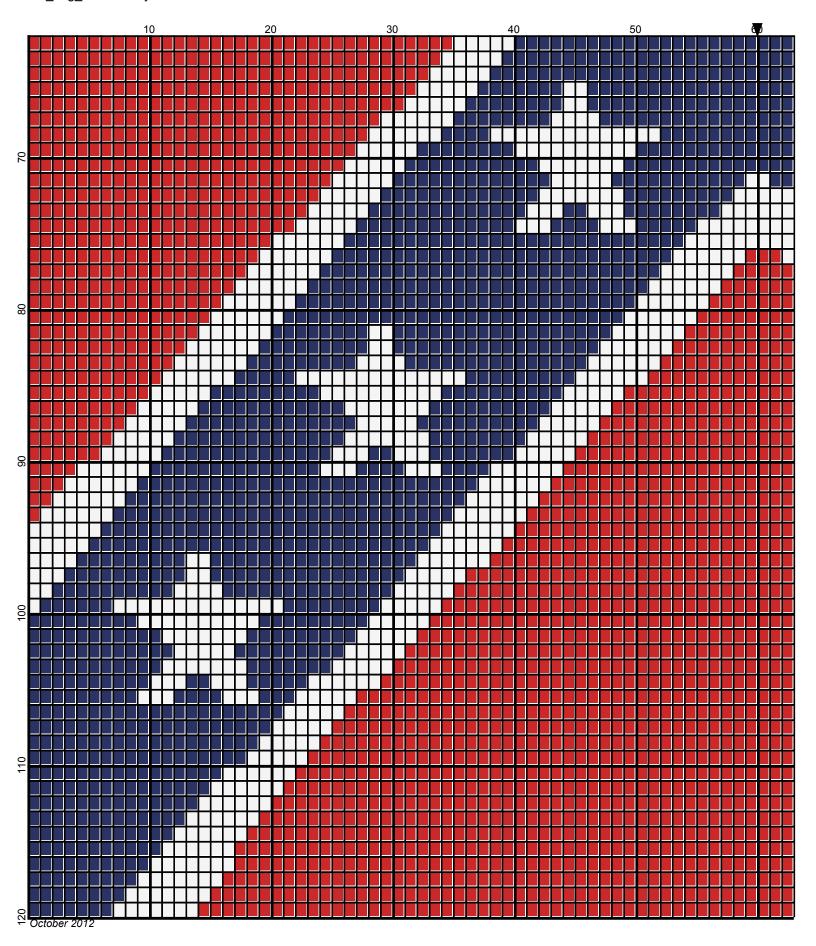

## rebel flag 120x120

Author: Donna Hammell
Copyright: October 2012

Website: www.donnascrochetshoppe.com

**Grid Size:** 120W x 120H

**Design Area:** 12.00" x 15.00" (120 x 120 stitches)

Legend:

[2] SSE SSE311 White [2] SSE SSE387 Soft Navy [2] SSE SSE390 Hot Red

Instructions for using the graph.

GAUGE= 5 STS = 1" 4 ROWS = 1"

I USED SIZE "H" AFGHAN HOOK,USE WHATEVER SIZE GIVES YOU THE CORRECT GAUGE. CAN BE DONE IN AFGHAN STITCH OR SINGLE CROCHET.

EACH SQUARE ON THE GRAPH REPRESENTS 1 STITCH. FOR SINGLE CROCHET READ THE CHART FROM RIGHT TO LEFT, AND THEN LEFT TO RIGHT. IF USING AFGHAN STITCH ALWAYS READ FROM THE RIGHT.

TO START: CHAIN ONE MORE STITCH THAN GRAPH.

YOU WILL NEED TO ADD STITCHES TO MAKE THE PIECE WIDER, AND ADD ROWS TO MAKE IT LONGER. THE DESIGN IS CENTERED, SO ADD STITCHES EVENLY TO BOTH SIDES.

**ESTIMATED YARN NEEDED:** 

BLUE ;5 OUNCES RED:7 OUNCES WHITE:3 OUNCES