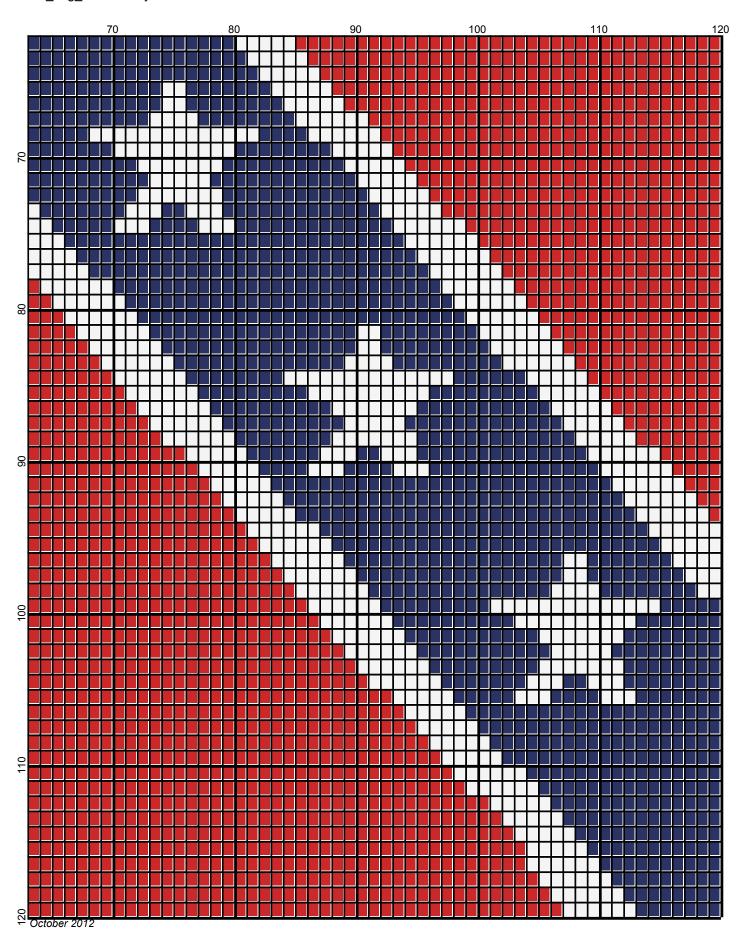

## rebel flag 120x120

Author: Donna Hammell
Copyright: October 2012

Website: www.donnascrochetshoppe.com

**Grid Size:** 120W x 120H

**Design Area:** 12.00" x 15.00" (120 x 120 stitches)

Legend:

[2] SSE SSE311 White [2] SSE SSE387 Soft Navy [2] SSE SSE390 Hot Red

Instructions for using the graph.

GAUGE= 5 STS = 1" 4 ROWS = 1"

I USED SIZE "H" AFGHAN HOOK,USE WHATEVER SIZE GIVES YOU THE CORRECT GAUGE. CAN BE DONE IN AFGHAN STITCH OR SINGLE CROCHET.

EACH SQUARE ON THE GRAPH REPRESENTS 1 STITCH. FOR SINGLE CROCHET READ THE CHART FROM RIGHT TO LEFT, AND THEN LEFT TO RIGHT. IF USING AFGHAN STITCH ALWAYS READ FROM THE RIGHT.

TO START: CHAIN ONE MORE STITCH THAN GRAPH.

YOU WILL NEED TO ADD STITCHES TO MAKE THE PIECE WIDER, AND ADD ROWS TO MAKE IT LONGER. THE DESIGN IS CENTERED, SO ADD STITCHES EVENLY TO BOTH SIDES.

**ESTIMATED YARN NEEDED:** 

BLUE ;5 OUNCES RED:7 OUNCES WHITE:3 OUNCES