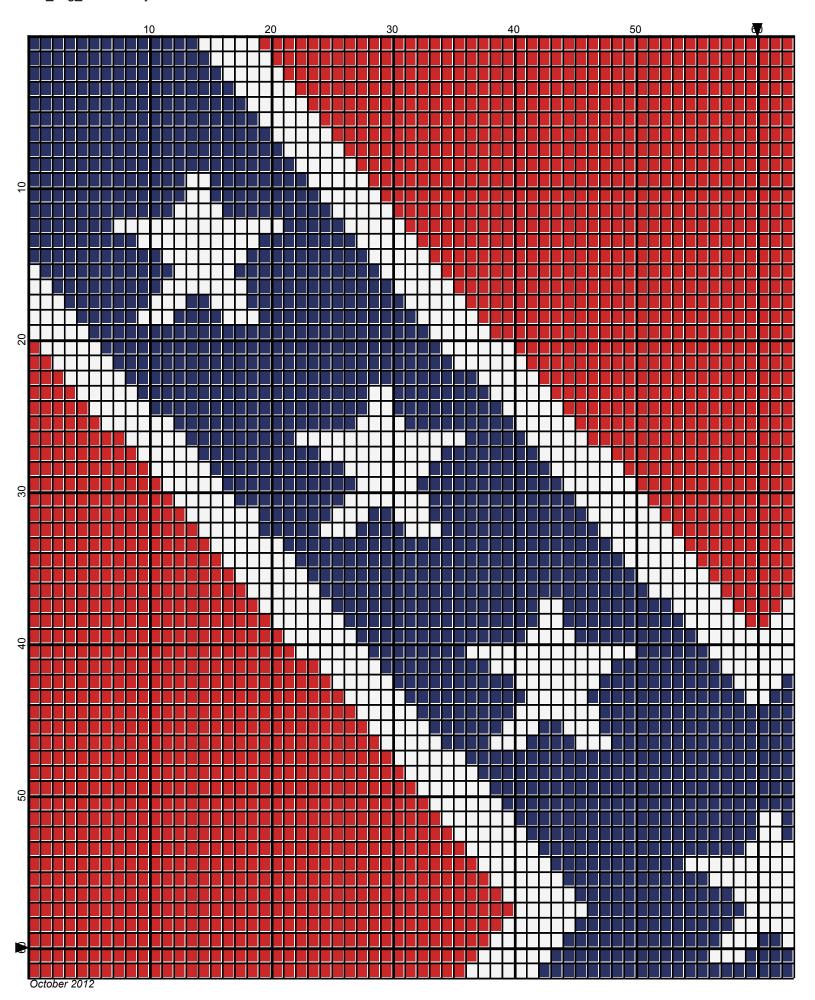

## rebel flag 120x120

Author: Donna Hammell
Copyright: October 2012

Website: www.donnascrochetshoppe.com

**Grid Size:** 120W x 120H

**Design Area:** 12.00" x 15.00" (120 x 120 stitches)

Legend:

[2] SSE SSE311 White [2] SSE SSE387 Soft Navy [2] SSE SSE390 Hot Red

Instructions for using the graph.

GAUGE= 5 STS = 1" 4 ROWS = 1"

I USED SIZE "H" AFGHAN HOOK,USE WHATEVER SIZE GIVES YOU THE CORRECT GAUGE. CAN BE DONE IN AFGHAN STITCH OR SINGLE CROCHET.

EACH SQUARE ON THE GRAPH REPRESENTS 1 STITCH. FOR SINGLE CROCHET READ THE CHART FROM RIGHT TO LEFT, AND THEN LEFT TO RIGHT. IF USING AFGHAN STITCH ALWAYS READ FROM THE RIGHT.

TO START: CHAIN ONE MORE STITCH THAN GRAPH.

YOU WILL NEED TO ADD STITCHES TO MAKE THE PIECE WIDER, AND ADD ROWS TO MAKE IT LONGER. THE DESIGN IS CENTERED, SO ADD STITCHES EVENLY TO BOTH SIDES.

**ESTIMATED YARN NEEDED:** 

BLUE ;5 OUNCES RED:7 OUNCES WHITE:3 OUNCES