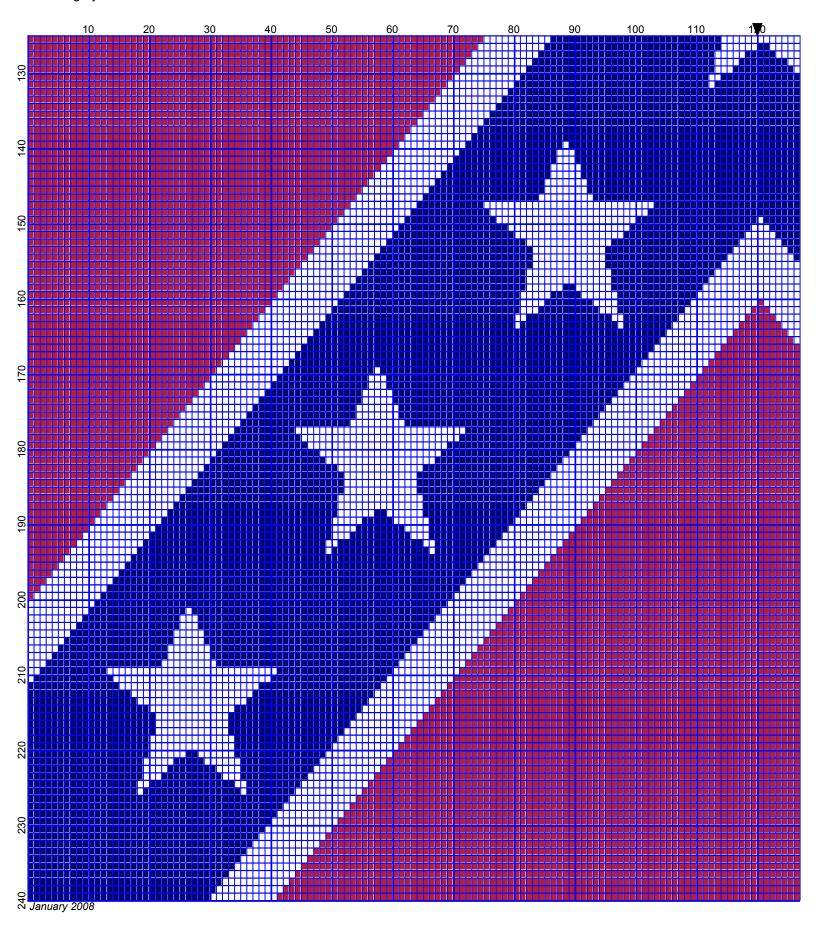

## Rebel Flag

Author: Donna Hammell
Copyright: January 2008

Website: www.geocities.com/crochetshoppe/index.html

Grid Size: 240W x 240H

**Design Area:** 24.00" x 30.00" (240 x 240 stitches)

Legend:

[2] DMC 304 christmas red - md [2] DMC 820 royal blue - vy dk [2] DMC 5200 snow white

Instructions for using the graph.

GAUGE= 5 STS = 1" 4 ROWS = 1"

I USED SIZE "H" AFGHAN HOOK,USE WHATEVER SIZE GIVES YOU THE CORRECT GAUGE. CAN BE DONE IN AFGHAN STITCH OR SINGLE CROCHET.

EACH SQUARE ON THE GRAPH REPRESENTS 1 STITCH. FOR SINGLE CROCHET READ THE CHART FROM RIGHT TO LEFT, AND THEN LEFT TO RIGHT. IF USING AFGHAN STITCH ALWAYS READ FROM THE RIGHT.