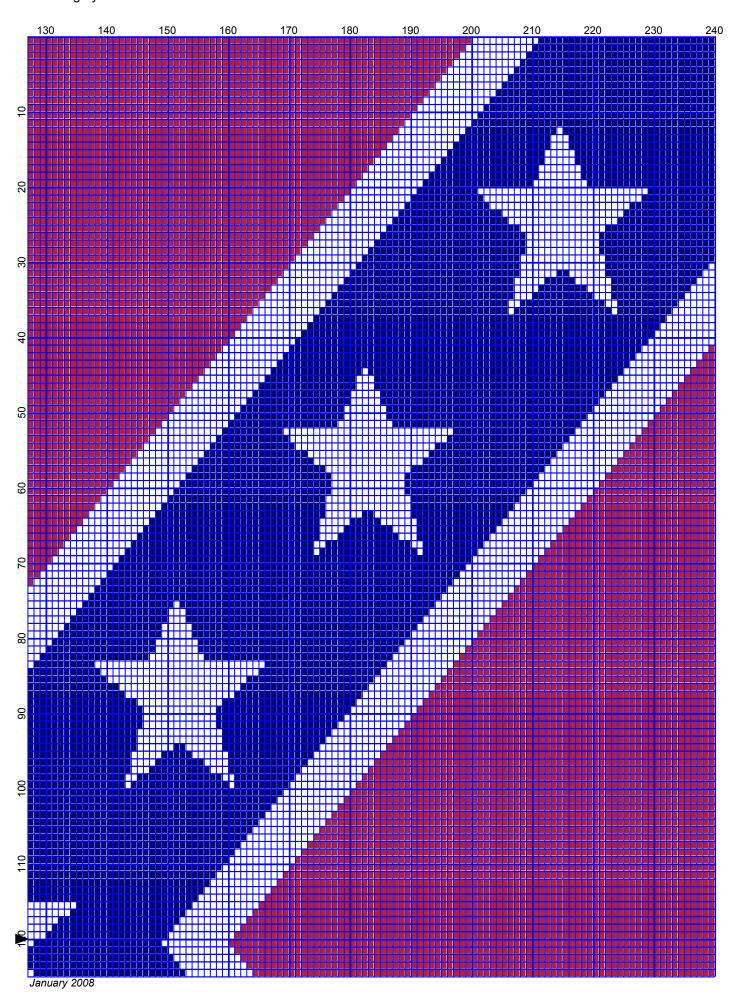

## Rebel Flag

Author: Donna Hammell
Copyright: January 2008

Website: www.geocities.com/crochetshoppe/index.html

Grid Size: 240W x 240H

**Design Area:** 24.00" x 30.00" (240 x 240 stitches)

Legend:

[2] DMC 304 christmas red - md [2] DMC 820 royal blue - vy dk [2] DMC 5200 snow white

Instructions for using the graph.

GAUGE= 5 STS = 1" 4 ROWS = 1"

I USED SIZE "H" AFGHAN HOOK,USE WHATEVER SIZE GIVES YOU THE CORRECT GAUGE. CAN BE DONE IN AFGHAN STITCH OR SINGLE CROCHET.

EACH SQUARE ON THE GRAPH REPRESENTS 1 STITCH. FOR SINGLE CROCHET READ THE CHART FROM RIGHT TO LEFT, AND THEN LEFT TO RIGHT. IF USING AFGHAN STITCH ALWAYS READ FROM THE RIGHT.