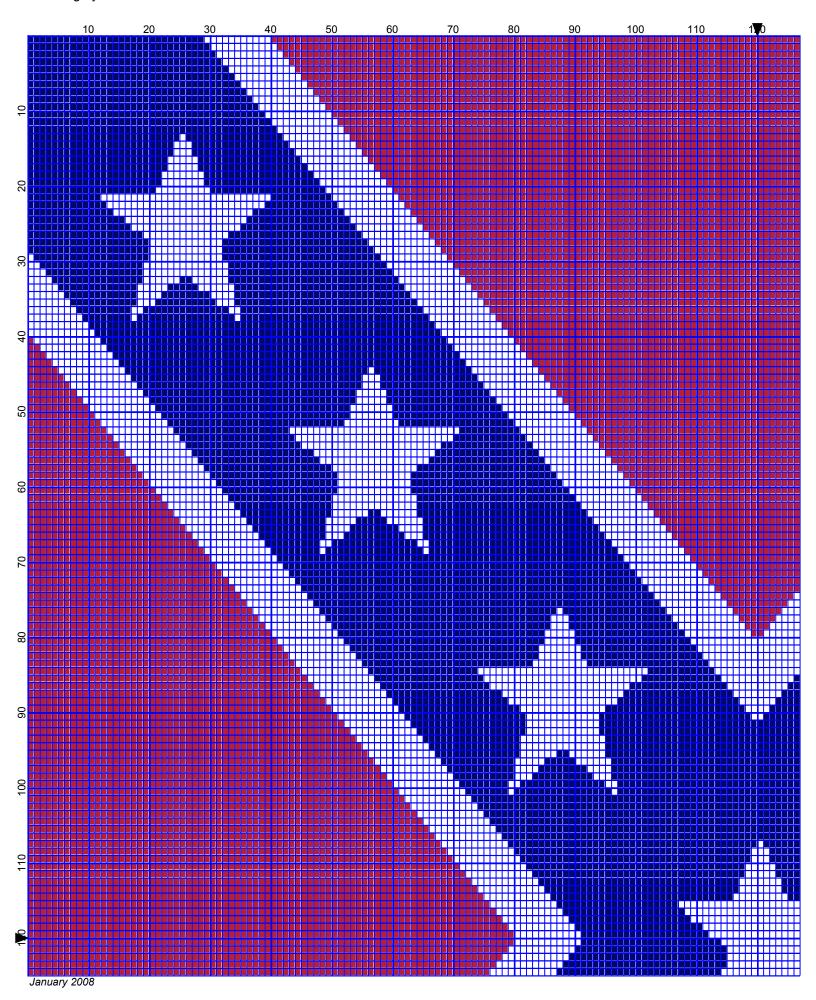

## Rebel Flag

Author: Donna Hammell
Copyright: January 2008

Website: www.geocities.com/crochetshoppe/index.html

Grid Size: 240W x 240H

**Design Area:** 24.00" x 30.00" (240 x 240 stitches)

Legend:

[2] DMC 304 christmas red - md [2] DMC 820 royal blue - vy dk [2] DMC 5200 snow white

Instructions for using the graph.

GAUGE= 5 STS = 1" 4 ROWS = 1"

I USED SIZE "H" AFGHAN HOOK,USE WHATEVER SIZE GIVES YOU THE CORRECT GAUGE. CAN BE DONE IN AFGHAN STITCH OR SINGLE CROCHET.

EACH SQUARE ON THE GRAPH REPRESENTS 1 STITCH. FOR SINGLE CROCHET READ THE CHART FROM RIGHT TO LEFT, AND THEN LEFT TO RIGHT. IF USING AFGHAN STITCH ALWAYS READ FROM THE RIGHT.