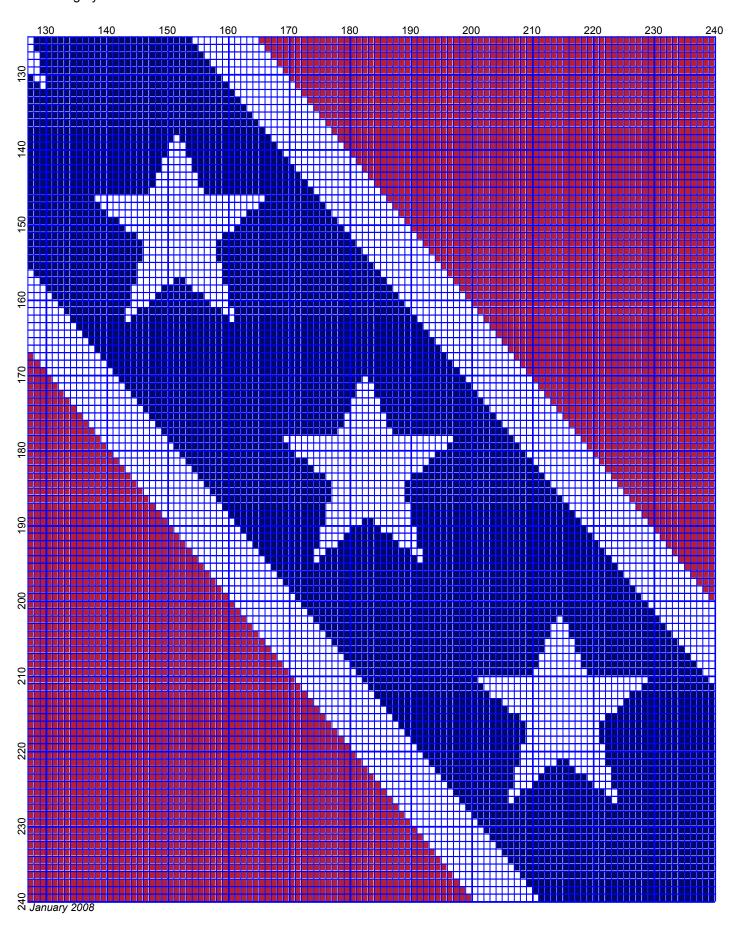

## Rebel Flag

Author: Donna Hammell
Copyright: January 2008

Website: www.geocities.com/crochetshoppe/index.html

Grid Size: 240W x 240H

**Design Area:** 24.00" x 30.00" (240 x 240 stitches)

Legend:

[2] DMC 304 christmas red - md [2] DMC 820 royal blue - vy dk [2] DMC 5200 snow white

Instructions for using the graph.

GAUGE= 5 STS = 1" 4 ROWS = 1"

I USED SIZE "H" AFGHAN HOOK,USE WHATEVER SIZE GIVES YOU THE CORRECT GAUGE. CAN BE DONE IN AFGHAN STITCH OR SINGLE CROCHET.

EACH SQUARE ON THE GRAPH REPRESENTS 1 STITCH. FOR SINGLE CROCHET READ THE CHART FROM RIGHT TO LEFT, AND THEN LEFT TO RIGHT. IF USING AFGHAN STITCH ALWAYS READ FROM THE RIGHT.