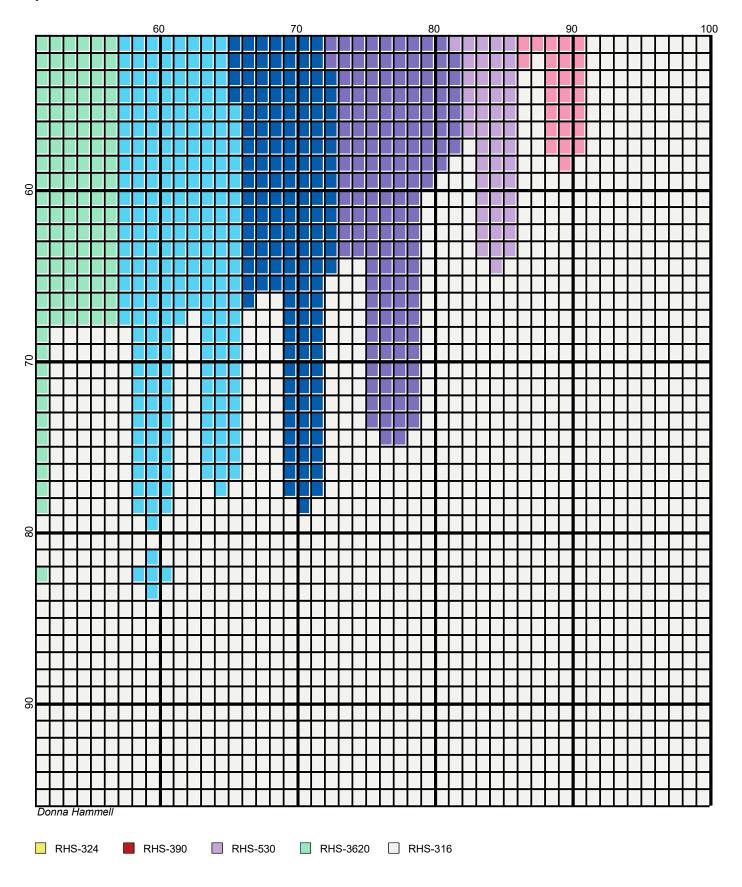

## <No Title>

Author: Donna Hammell Donna Hammell Copyright:

Website: www.donnascrochetshoppe.com

390 Hot Red

Grid Size: 100W x 96H

Design Area: 10.00" x 12.00" (100 x 96 stitches)

Legend:

[2] RHS

Instructions for using the graph.

GAUGE= 5 STS = 1" 4 ROWS = 1"

I USED SIZE "H" AFGHAN HOOK, USE WHATEVER SIZE GIVES YOU THE CORRECT GAUGE. CAN BE DONE IN AFGHAN STITCH OR HALF DOUBLE CROCHET

3620 GLOW WORM

EACH SQUARE ON THE GRAPH REPRESENTS 1 STITCH. FOR SINGLE CROCHET READ THE CHART FROM RIGHT TO LEFT, AND THEN LEFT TO RIGHT. IF USING AFGHAN STITCH ALWAYS READ FROM THE RIGHT.

TO START: CHAIN ONE MORE STITCH THAN GRAPH.

**ESTIMATED YARN NEEDED:** 

WHITE: 385 YDS RED: 15 YDS BLUE: 22 YDS

**BRIGHT YELLOW: 52 YDS** LAVENDAR; 26 YDS PUMPKIN: 22 YDS ORCHID: 15 YDS TURQUA: 32 YDS PERFECT PINK: 15 YDS

GLOW WORM: 44 YDS