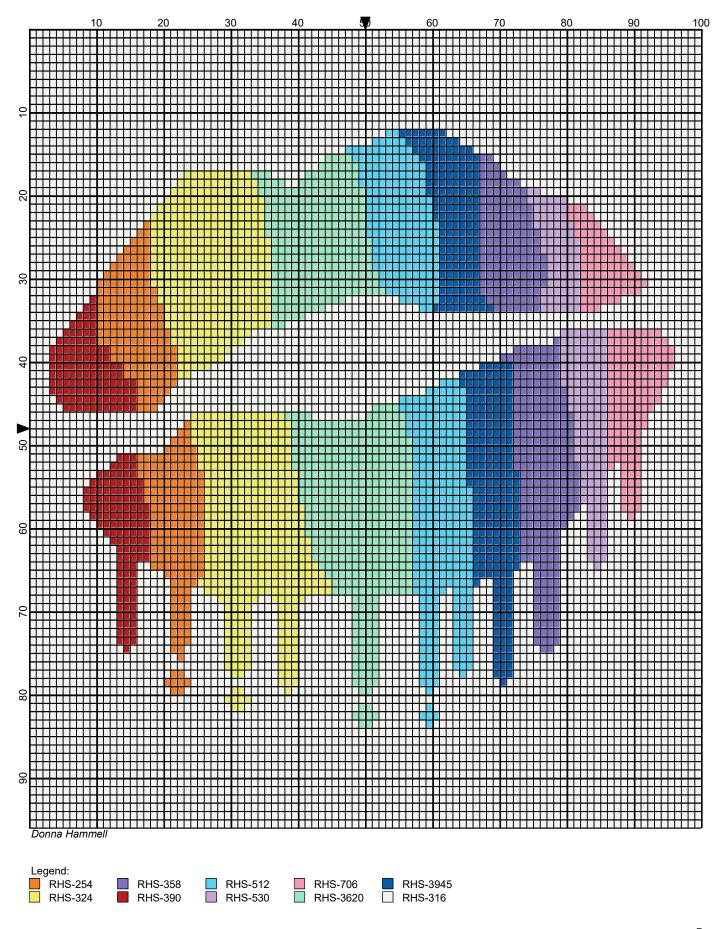

## <No Title>

Author: Donna Hammell Donna Hammell Copyright:

Website: www.donnascrochetshoppe.com

390 Hot Red

Grid Size: 100W x 96H

Design Area: 10.00" x 12.00" (100 x 96 stitches)

Legend:

[2] RHS

Instructions for using the graph.

GAUGE= 5 STS = 1" 4 ROWS = 1"

I USED SIZE "H" AFGHAN HOOK, USE WHATEVER SIZE GIVES YOU THE CORRECT GAUGE. CAN BE DONE IN AFGHAN STITCH OR HALF DOUBLE CROCHET

3620 GLOW WORM

EACH SQUARE ON THE GRAPH REPRESENTS 1 STITCH. FOR SINGLE CROCHET READ THE CHART FROM RIGHT TO LEFT, AND THEN LEFT TO RIGHT. IF USING AFGHAN STITCH ALWAYS READ FROM THE RIGHT.

TO START: CHAIN ONE MORE STITCH THAN GRAPH.

**ESTIMATED YARN NEEDED:** 

WHITE: 385 YDS RED: 15 YDS BLUE: 22 YDS

**BRIGHT YELLOW: 52 YDS** LAVENDAR; 26 YDS PUMPKIN: 22 YDS ORCHID: 15 YDS TURQUA: 32 YDS PERFECT PINK: 15 YDS

GLOW WORM: 44 YDS