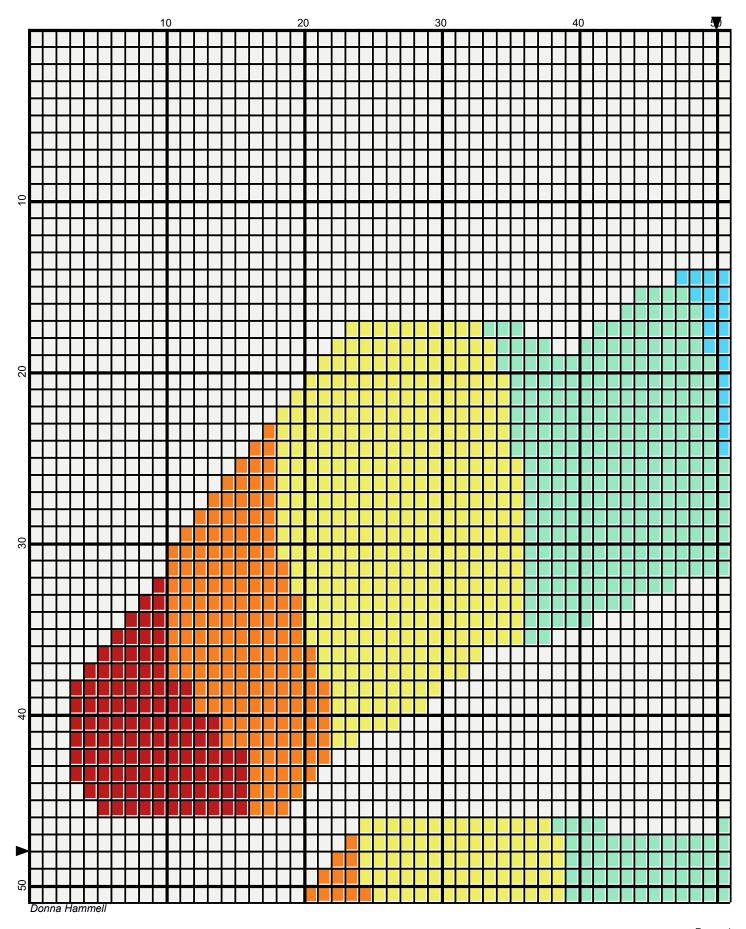

## <No Title>

Author: Donna Hammell Donna Hammell Copyright:

Website: www.donnascrochetshoppe.com

390 Hot Red

Grid Size: 100W x 96H

Design Area: 10.00" x 12.00" (100 x 96 stitches)

Legend:

[2] RHS

Instructions for using the graph.

GAUGE= 5 STS = 1" 4 ROWS = 1"

I USED SIZE "H" AFGHAN HOOK, USE WHATEVER SIZE GIVES YOU THE CORRECT GAUGE. CAN BE DONE IN AFGHAN STITCH OR HALF DOUBLE CROCHET

3620 GLOW WORM

EACH SQUARE ON THE GRAPH REPRESENTS 1 STITCH. FOR SINGLE CROCHET READ THE CHART FROM RIGHT TO LEFT, AND THEN LEFT TO RIGHT. IF USING AFGHAN STITCH ALWAYS READ FROM THE RIGHT.

TO START: CHAIN ONE MORE STITCH THAN GRAPH.