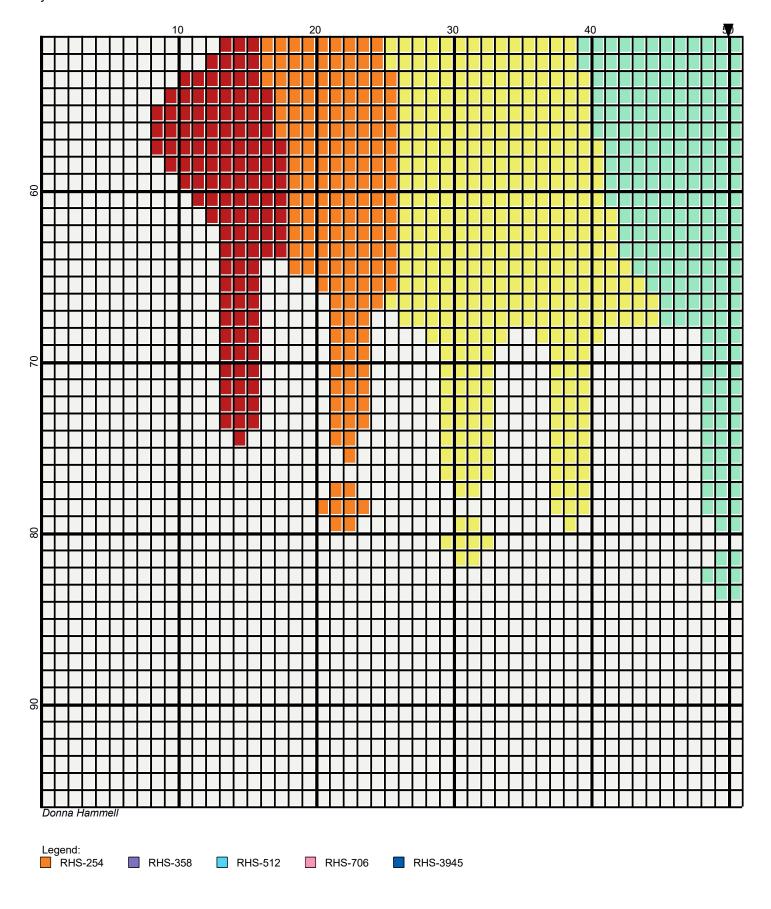

## <No Title>

Author: Donna Hammell Donna Hammell Copyright:

Website: www.donnascrochetshoppe.com

390 Hot Red

Grid Size: 100W x 96H

Design Area: 10.00" x 12.00" (100 x 96 stitches)

Legend:

[2] RHS

Instructions for using the graph.

GAUGE= 5 STS = 1" 4 ROWS = 1"

I USED SIZE "H" AFGHAN HOOK, USE WHATEVER SIZE GIVES YOU THE CORRECT GAUGE. CAN BE DONE IN AFGHAN STITCH OR HALF DOUBLE CROCHET

3620 GLOW WORM

EACH SQUARE ON THE GRAPH REPRESENTS 1 STITCH. FOR SINGLE CROCHET READ THE CHART FROM RIGHT TO LEFT, AND THEN LEFT TO RIGHT. IF USING AFGHAN STITCH ALWAYS READ FROM THE RIGHT.

TO START: CHAIN ONE MORE STITCH THAN GRAPH.

**ESTIMATED YARN NEEDED:** 

WHITE: 385 YDS RED: 15 YDS BLUE: 22 YDS

**BRIGHT YELLOW: 52 YDS** LAVENDAR; 26 YDS PUMPKIN: 22 YDS ORCHID: 15 YDS TURQUA: 32 YDS PERFECT PINK: 15 YDS

GLOW WORM: 44 YDS