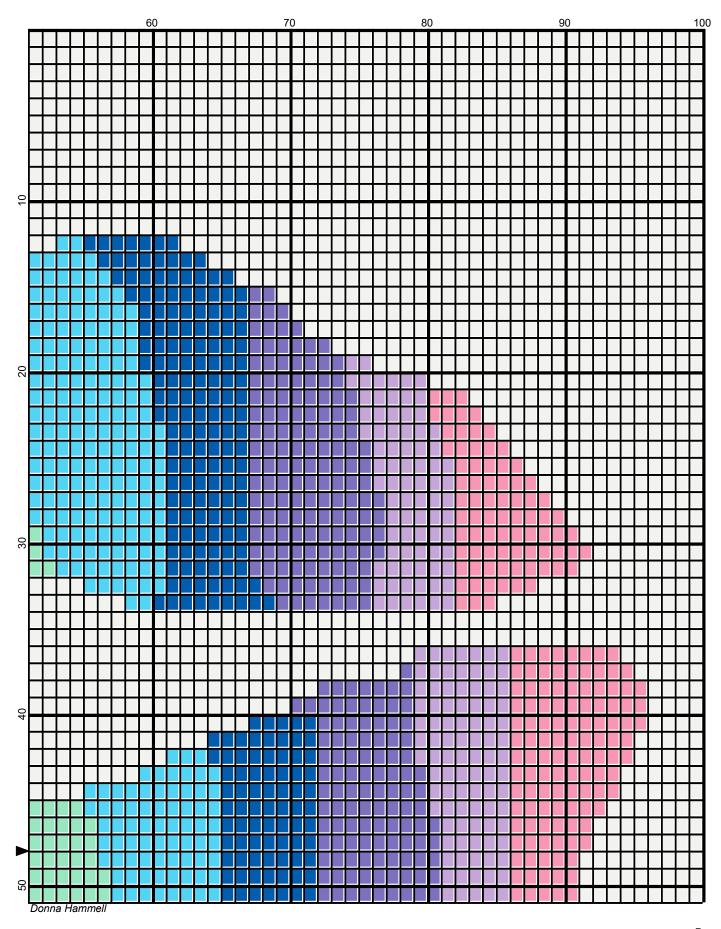

## <No Title>

Author: Donna Hammell Donna Hammell Copyright:

Website: www.donnascrochetshoppe.com

390 Hot Red

Grid Size: 100W x 96H

Design Area: 10.00" x 12.00" (100 x 96 stitches)

Legend:

[2] RHS

Instructions for using the graph.

GAUGE= 5 STS = 1" 4 ROWS = 1"

I USED SIZE "H" AFGHAN HOOK, USE WHATEVER SIZE GIVES YOU THE CORRECT GAUGE. CAN BE DONE IN AFGHAN STITCH OR HALF DOUBLE CROCHET

3620 GLOW WORM

EACH SQUARE ON THE GRAPH REPRESENTS 1 STITCH. FOR SINGLE CROCHET READ THE CHART FROM RIGHT TO LEFT, AND THEN LEFT TO RIGHT. IF USING AFGHAN STITCH ALWAYS READ FROM THE RIGHT.

TO START: CHAIN ONE MORE STITCH THAN GRAPH.