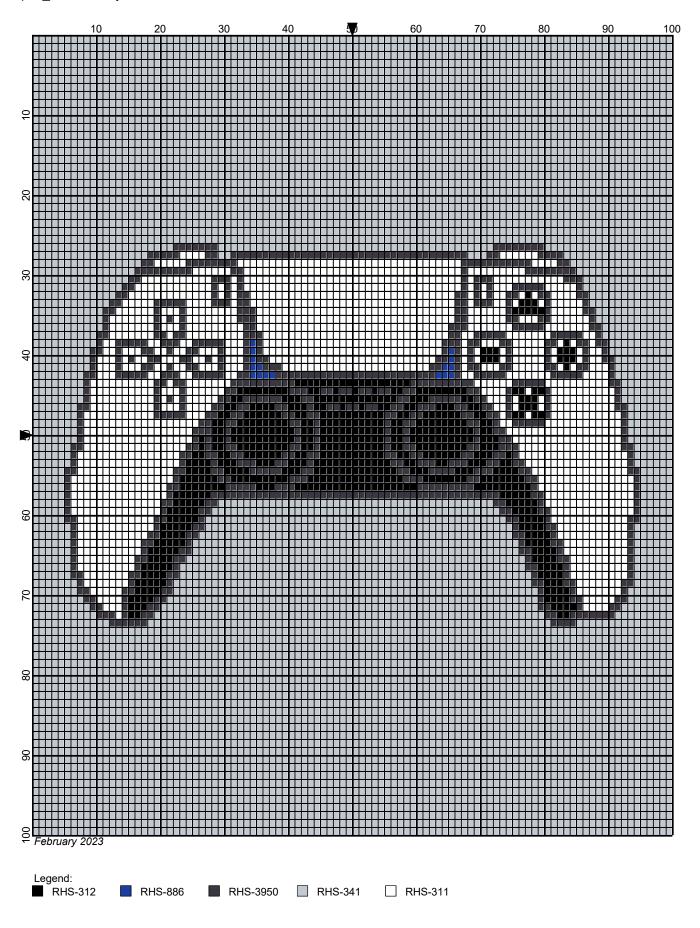

## ps5 controller

Author: Donna Hammell Copyright: February 2023

Website: www.donnascrochetshoppe.com

**Grid Size:** 100W x 100H

**Design Area:** 10.00" x 12.50" (100 x 100 stitches)

Legend:

■ [2] RHS 312 Black ■ [2] RHS 3950 Charcoal □ [2] RHS 311 WHITE □ [2] RHS 886 Blue □ [2] RHS 341 Light Gray

**ESTIMATED YARN NEEDED:** 

BLACK: 41 YDS CHARCOAL: 60 YDS WHITE:100 YDS LT GRAY: 455 YDS BLUE: 2 YDS

Legend: