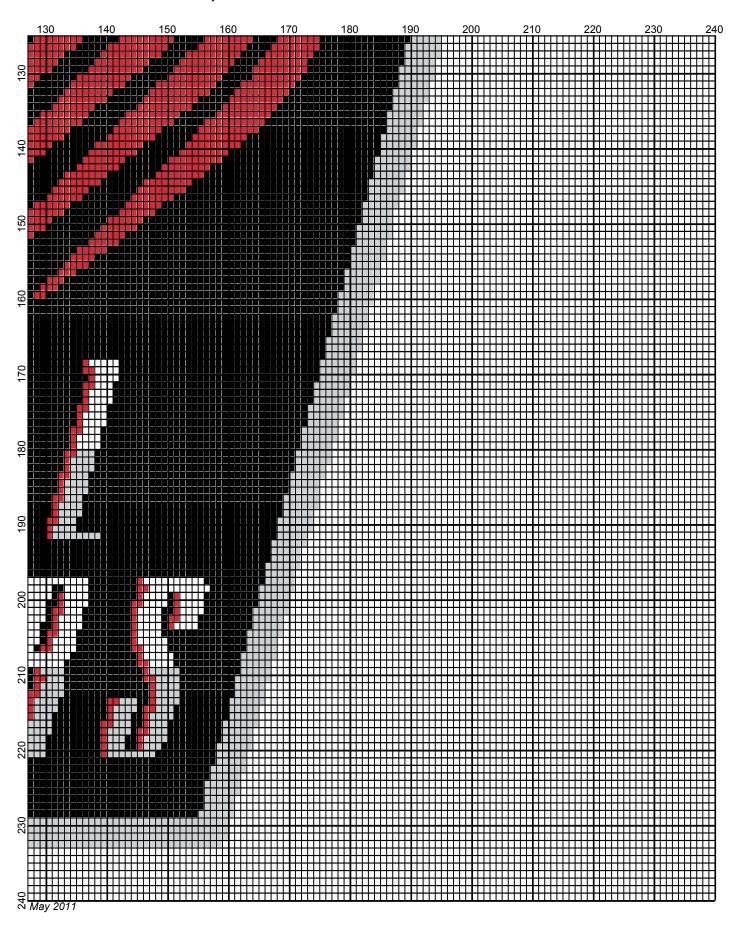

## Portland Trailblazers 240 x 240

Author: Donna Hammell
Copyright: May 2011

Website: www.donnascrochetshoppe.com

Grid Size: 240W x 240H

**Design Area:** 24.00" x 30.00" (240 x 240 stitches)

Legend:

🔳 [2] 001 RH012 Black 📕 [2] 001 RH912 Cherry Red 🗌 [2] 001 rh001 White 🔲 [2] 001 RH412 Silver

Instructions for using the graph.

GAUGE= 5 STS = 1" 4 ROWS = 1"

I USED SIZE "H" AFGHAN HOOK,USE WHATEVER SIZE GIVES YOU THE CORRECT GAUGE. CAN BE DONE IN AFGHAN STITCH OR SINGLE CROCHET.

EACH SQUARE ON THE GRAPH REPRESENTS 1 STITCH. FOR SINGLE CROCHET READ THE CHART FROM RIGHT TO LEFT, AND THEN LEFT TO RIGHT. IF USING AFGHAN STITCH ALWAYS READ FROM THE RIGHT.