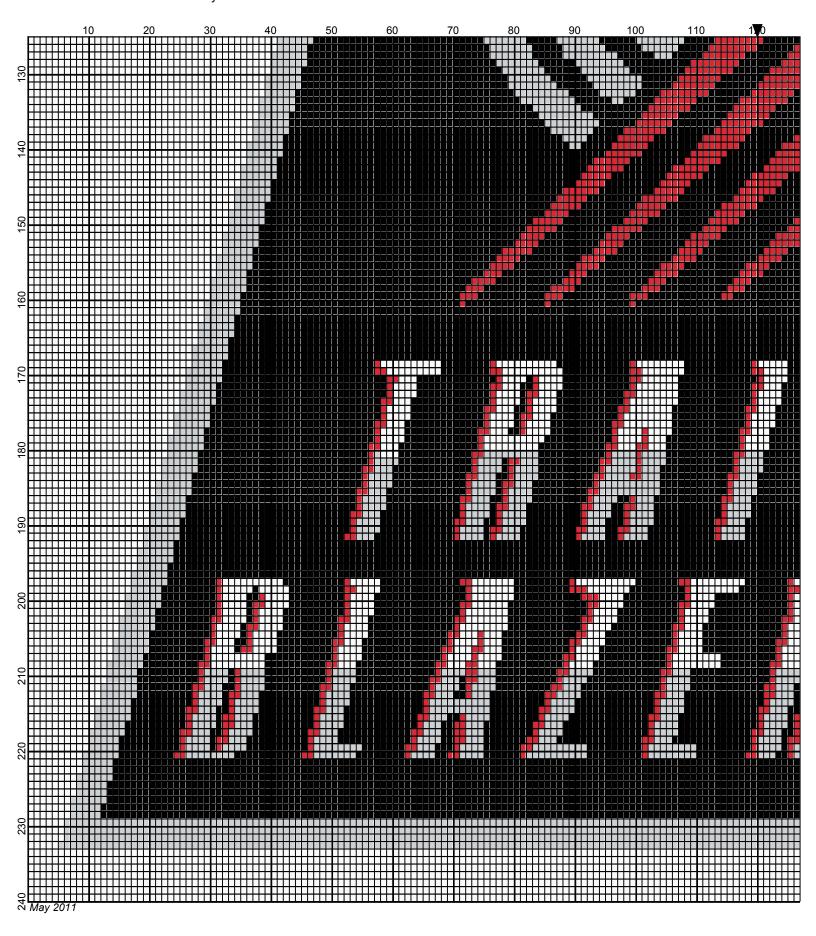

## Portland Trailblazers 240 x 240

Author: Donna Hammell
Copyright: May 2011

Website: www.donnascrochetshoppe.com

Grid Size: 240W x 240H

**Design Area:** 24.00" x 30.00" (240 x 240 stitches)

Legend:

🔳 [2] 001 RH012 Black 📕 [2] 001 RH912 Cherry Red 🗌 [2] 001 rh001 White 🔲 [2] 001 RH412 Silver

Instructions for using the graph.

GAUGE= 5 STS = 1" 4 ROWS = 1"

I USED SIZE "H" AFGHAN HOOK,USE WHATEVER SIZE GIVES YOU THE CORRECT GAUGE. CAN BE DONE IN AFGHAN STITCH OR SINGLE CROCHET.

EACH SQUARE ON THE GRAPH REPRESENTS 1 STITCH. FOR SINGLE CROCHET READ THE CHART FROM RIGHT TO LEFT, AND THEN LEFT TO RIGHT. IF USING AFGHAN STITCH ALWAYS READ FROM THE RIGHT.