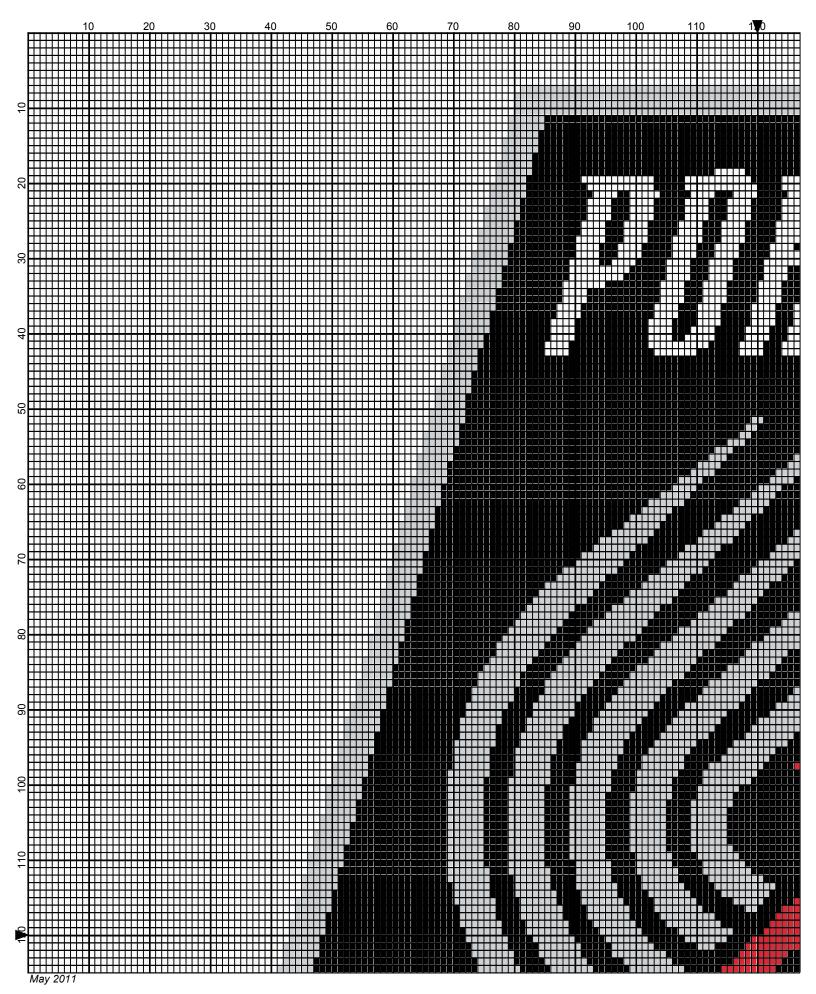

## Portland Trailblazers 240 x 240

Author: Donna Hammell
Copyright: May 2011

Website: www.donnascrochetshoppe.com

Grid Size: 240W x 240H

**Design Area:** 24.00" x 30.00" (240 x 240 stitches)

Legend:

🔳 [2] 001 RH012 Black 📕 [2] 001 RH912 Cherry Red 🗌 [2] 001 rh001 White 🔲 [2] 001 RH412 Silver

Instructions for using the graph.

GAUGE= 5 STS = 1" 4 ROWS = 1"

I USED SIZE "H" AFGHAN HOOK,USE WHATEVER SIZE GIVES YOU THE CORRECT GAUGE. CAN BE DONE IN AFGHAN STITCH OR SINGLE CROCHET.

EACH SQUARE ON THE GRAPH REPRESENTS 1 STITCH. FOR SINGLE CROCHET READ THE CHART FROM RIGHT TO LEFT, AND THEN LEFT TO RIGHT. IF USING AFGHAN STITCH ALWAYS READ FROM THE RIGHT.