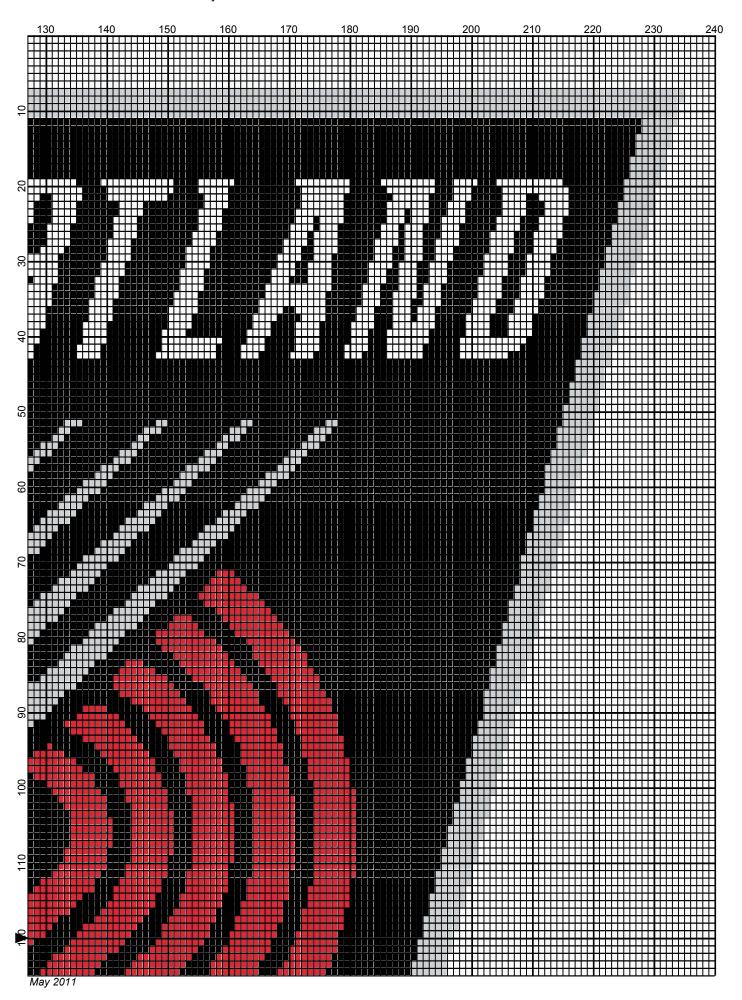

## Portland Trailblazers 240 x 240

Author: Donna Hammell
Copyright: May 2011

Website: www.donnascrochetshoppe.com

Grid Size: 240W x 240H

**Design Area:** 24.00" x 30.00" (240 x 240 stitches)

Legend:

🔳 [2] 001 RH012 Black 📕 [2] 001 RH912 Cherry Red 🗌 [2] 001 rh001 White 🔲 [2] 001 RH412 Silver

Instructions for using the graph.

GAUGE= 5 STS = 1" 4 ROWS = 1"

I USED SIZE "H" AFGHAN HOOK,USE WHATEVER SIZE GIVES YOU THE CORRECT GAUGE. CAN BE DONE IN AFGHAN STITCH OR SINGLE CROCHET.

EACH SQUARE ON THE GRAPH REPRESENTS 1 STITCH. FOR SINGLE CROCHET READ THE CHART FROM RIGHT TO LEFT, AND THEN LEFT TO RIGHT. IF USING AFGHAN STITCH ALWAYS READ FROM THE RIGHT.