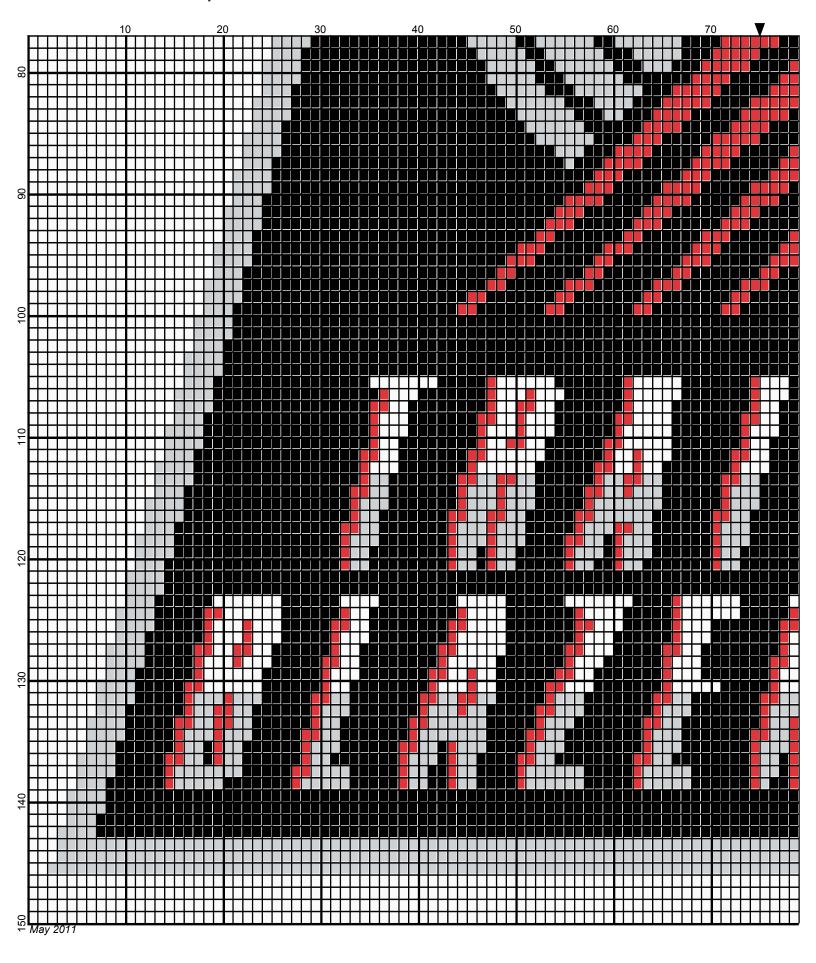

## Portland Trailblazers 150 x150

Author: Donna Hammell
Copyright: May 2011

Website: www.donnascrochetshoppe.com

**Grid Size:** 150W x 150H

**Design Area:** 15.00" x 18.75" (150 x 150 stitches)

Legend:

[2] 001 RH012 Black [2] 001 RH902 Jockey Red [2] 001 RH412 Silver [2] 001 rh001 White

Instructions for using the graph.

GAUGE= 5 STS = 1" 4 ROWS = 1"

I USED SIZE "H" AFGHAN HOOK,USE WHATEVER SIZE GIVES YOU THE CORRECT GAUGE. CAN BE DONE IN AFGHAN STITCH OR SINGLE CROCHET.

EACH SQUARE ON THE GRAPH REPRESENTS 1 STITCH. FOR SINGLE CROCHET READ THE CHART FROM RIGHT TO LEFT, AND THEN LEFT TO RIGHT. IF USING AFGHAN STITCH ALWAYS READ FROM THE RIGHT.

TO START: CHAIN ONE MORE STITCH THAN GRAPH.

IF YOU NEED TO MAKE THE PIECE WIDER ADD AN EVEN NUMBER OF STITCHES TO BOTH SIDES, AND ADD ROWS TO MAKE IT LONGER. THE DESIGN IS CENTERED, SO ADD STITCHES EVENLY TO BOTH SIDES.

ESTIMATED YARN NEEDED:

BLACK:9 OUNCES RED: 2 OUNCES SILVER: 4 OUNCES WHITE: 11 OUNCES