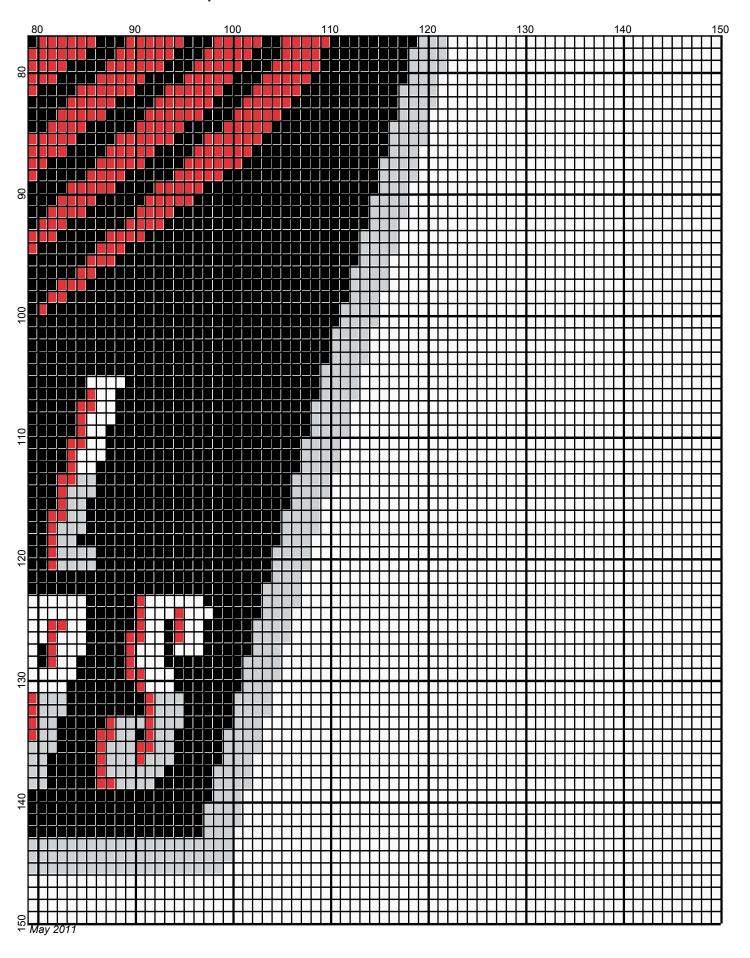

## Portland Trailblazers 150 x150

Author: Donna Hammell
Copyright: May 2011

Website: www.donnascrochetshoppe.com

**Grid Size:** 150W x 150H

**Design Area:** 15.00" x 18.75" (150 x 150 stitches)

Legend:

[2] 001 RH012 Black [2] 001 RH902 Jockey Red [2] 001 RH412 Silver [2] 001 rh001 White

Instructions for using the graph.

GAUGE= 5 STS = 1" 4 ROWS = 1"

I USED SIZE "H" AFGHAN HOOK,USE WHATEVER SIZE GIVES YOU THE CORRECT GAUGE. CAN BE DONE IN AFGHAN STITCH OR SINGLE CROCHET.

EACH SQUARE ON THE GRAPH REPRESENTS 1 STITCH. FOR SINGLE CROCHET READ THE CHART FROM RIGHT TO LEFT, AND THEN LEFT TO RIGHT. IF USING AFGHAN STITCH ALWAYS READ FROM THE RIGHT.

TO START: CHAIN ONE MORE STITCH THAN GRAPH.

IF YOU NEED TO MAKE THE PIECE WIDER ADD AN EVEN NUMBER OF STITCHES TO BOTH SIDES, AND ADD ROWS TO MAKE IT LONGER. THE DESIGN IS CENTERED, SO ADD STITCHES EVENLY TO BOTH SIDES.

ESTIMATED YARN NEEDED:

BLACK:9 OUNCES RED: 2 OUNCES SILVER: 4 OUNCES WHITE: 11 OUNCES