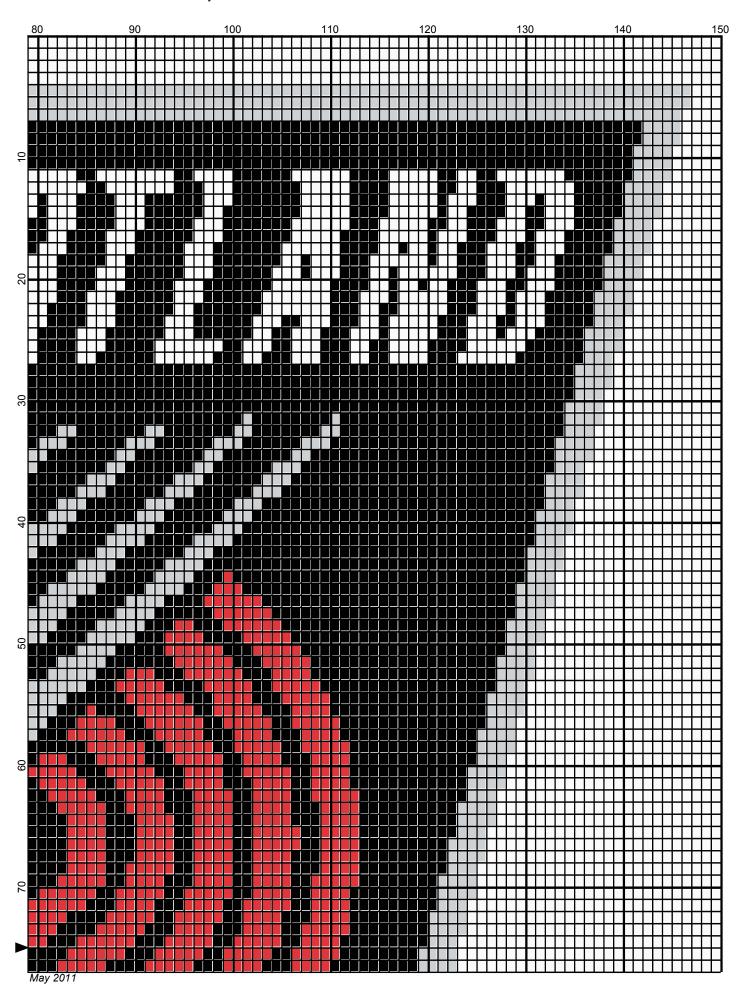

## Portland Trailblazers 150 x150

Author: Donna Hammell
Copyright: May 2011

Website: www.donnascrochetshoppe.com

**Grid Size:** 150W x 150H

**Design Area:** 15.00" x 18.75" (150 x 150 stitches)

Legend:

[2] 001 RH012 Black [2] 001 RH902 Jockey Red [2] 001 RH412 Silver [2] 001 rh001 White

Instructions for using the graph.

GAUGE= 5 STS = 1" 4 ROWS = 1"

I USED SIZE "H" AFGHAN HOOK,USE WHATEVER SIZE GIVES YOU THE CORRECT GAUGE. CAN BE DONE IN AFGHAN STITCH OR SINGLE CROCHET.

EACH SQUARE ON THE GRAPH REPRESENTS 1 STITCH. FOR SINGLE CROCHET READ THE CHART FROM RIGHT TO LEFT, AND THEN LEFT TO RIGHT. IF USING AFGHAN STITCH ALWAYS READ FROM THE RIGHT.

TO START: CHAIN ONE MORE STITCH THAN GRAPH.

IF YOU NEED TO MAKE THE PIECE WIDER ADD AN EVEN NUMBER OF STITCHES TO BOTH SIDES, AND ADD ROWS TO MAKE IT LONGER. THE DESIGN IS CENTERED, SO ADD STITCHES EVENLY TO BOTH SIDES.

ESTIMATED YARN NEEDED:

BLACK:9 OUNCES RED: 2 OUNCES SILVER: 4 OUNCES WHITE: 11 OUNCES