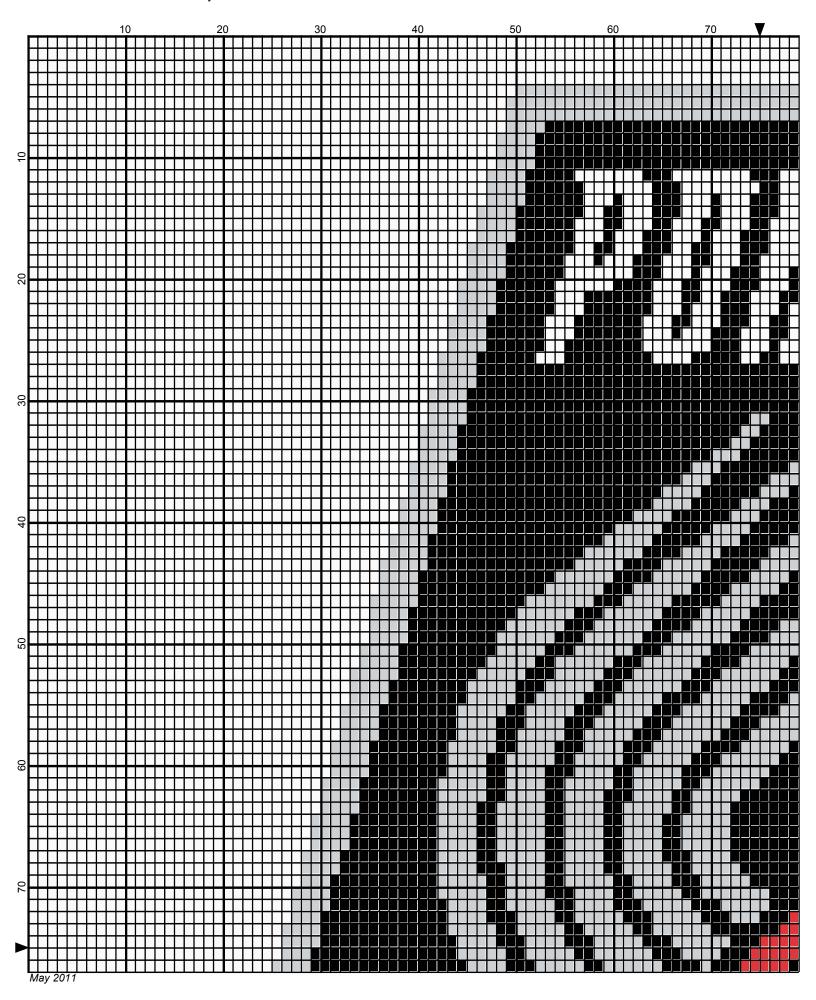

## Portland Trailblazers 150 x150

Author: Donna Hammell
Copyright: May 2011

Website: www.donnascrochetshoppe.com

**Grid Size:** 150W x 150H

**Design Area:** 15.00" x 18.75" (150 x 150 stitches)

Legend:

[2] 001 RH012 Black [2] 001 RH902 Jockey Red [2] 001 RH412 Silver [2] 001 rh001 White

Instructions for using the graph.

GAUGE= 5 STS = 1" 4 ROWS = 1"

I USED SIZE "H" AFGHAN HOOK,USE WHATEVER SIZE GIVES YOU THE CORRECT GAUGE. CAN BE DONE IN AFGHAN STITCH OR SINGLE CROCHET.

EACH SQUARE ON THE GRAPH REPRESENTS 1 STITCH. FOR SINGLE CROCHET READ THE CHART FROM RIGHT TO LEFT, AND THEN LEFT TO RIGHT. IF USING AFGHAN STITCH ALWAYS READ FROM THE RIGHT.

TO START: CHAIN ONE MORE STITCH THAN GRAPH.

IF YOU NEED TO MAKE THE PIECE WIDER ADD AN EVEN NUMBER OF STITCHES TO BOTH SIDES, AND ADD ROWS TO MAKE IT LONGER. THE DESIGN IS CENTERED, SO ADD STITCHES EVENLY TO BOTH SIDES.

ESTIMATED YARN NEEDED:

BLACK:9 OUNCES RED: 2 OUNCES SILVER: 4 OUNCES WHITE: 11 OUNCES