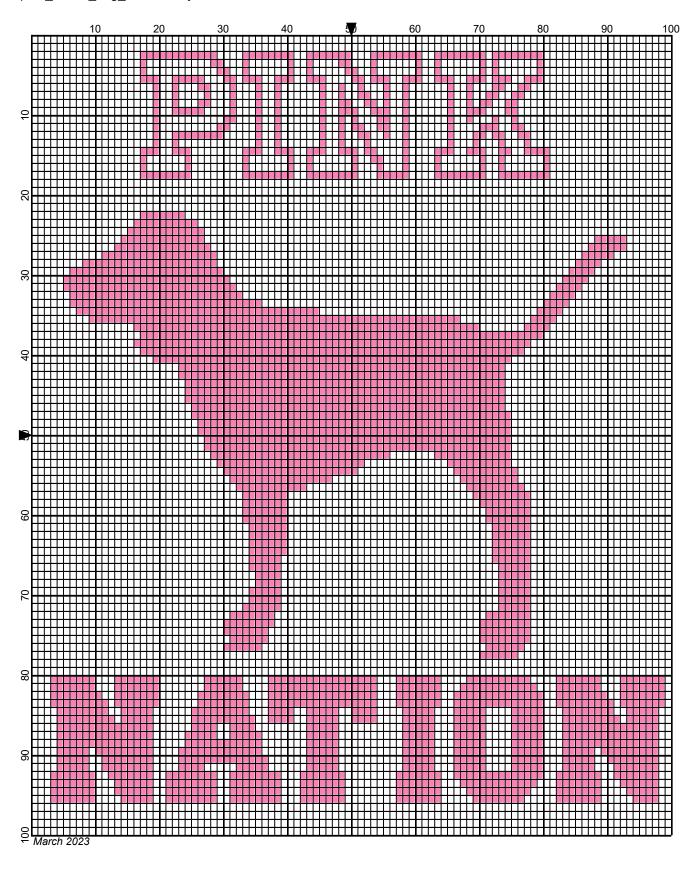

# plnk\_nation\_dog\_100x100

| Author:      | Donna Hammell                        |
|--------------|--------------------------------------|
| Copyright:   | March 2023                           |
| Website:     | www.donnascrochetshoppe.com          |
| Grid Size:   | 100W x 100H                          |
| Design Area: | 10.00" x 12.50" (100 x 100 stitches) |

Legend:
[2] RHS 722 Pretty N Pink [2] RHS 311 WHITE

Instructions for using the graph.

GAUGE= 5 STS = 1" 4 ROWS = 1"

I USED SIZE "H" AFGHAN HOOK, USE WHATEVER SIZE GIVES YOU THE CORRECT GAUGE. CAN BE DONE IN AFGHAN STITCH OR SINGLE CROCHET.

EACH SQUARE ON THE GRAPH REPRESENTS 1 STITCH. FOR SINGLE CROCHET READ THE CHART FROM RIGHT TO LEFT, AND THEN LEFT TO RIGHT. IF USING AFGHAN STITCH ALWAYS READ FROM THE RIGHT.

TO START: CHAIN ONE MORE STITCH THAN GRAPH.

IF YOU NEED TO ADD STITCHES TO MAKE THE PIECE WIDER, AND ADD ROWS TO MAKE IT LONGER. THE DESIGN IS CENTERED, SO ADD STITCHES EVENLY TO BOTH SIDES.

ESTIMATED YARN NEEDED: WHITE ; 455 YDS PINK: 200 YDS

Legend: