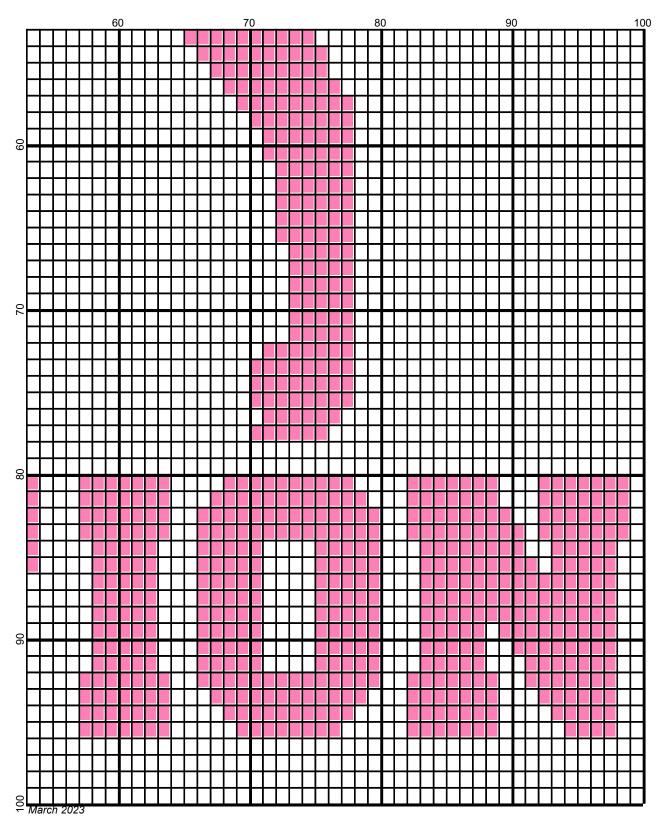

# plnk\_nation\_dog\_100x100

| Author:      | Donna Hammell                        |
|--------------|--------------------------------------|
| Copyright:   | March 2023                           |
| Website:     | www.donnascrochetshoppe.com          |
| Grid Size:   | 100W x 100H                          |
| Design Area: | 10.00" x 12.50" (100 x 100 stitches) |

Legend:
[2] RHS 722 Pretty N Pink [2] RHS 311 WHITE

Instructions for using the graph.

GAUGE= 5 STS = 1" 4 ROWS = 1"

I USED SIZE "H" AFGHAN HOOK, USE WHATEVER SIZE GIVES YOU THE CORRECT GAUGE. CAN BE DONE IN AFGHAN STITCH OR SINGLE CROCHET.

EACH SQUARE ON THE GRAPH REPRESENTS 1 STITCH. FOR SINGLE CROCHET READ THE CHART FROM RIGHT TO LEFT, AND THEN LEFT TO RIGHT. IF USING AFGHAN STITCH ALWAYS READ FROM THE RIGHT.

TO START: CHAIN ONE MORE STITCH THAN GRAPH.

IF YOU NEED TO ADD STITCHES TO MAKE THE PIECE WIDER, AND ADD ROWS TO MAKE IT LONGER. THE DESIGN IS CENTERED, SO ADD STITCHES EVENLY TO BOTH SIDES.

ESTIMATED YARN NEEDED: WHITE ; 455 YDS PINK: 200 YDS

Legend: