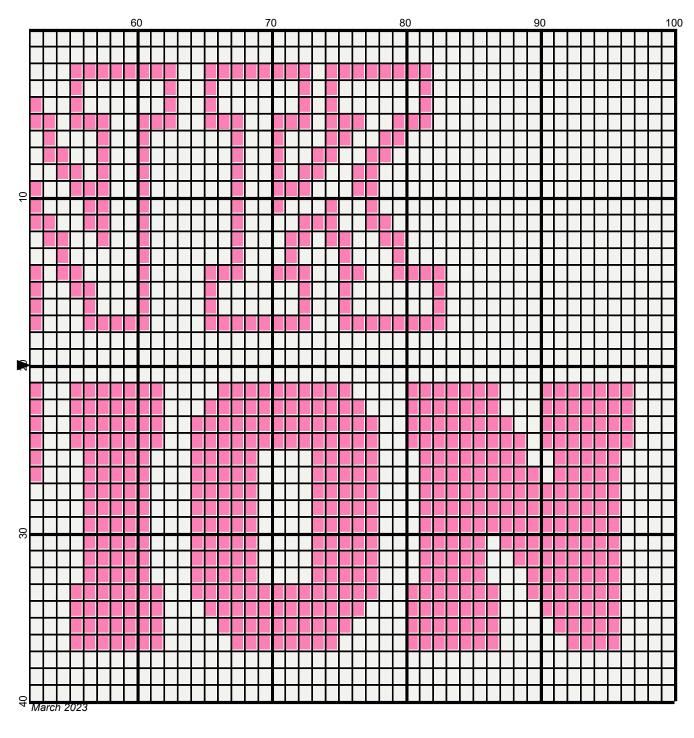

## pink nation 100x40

Author: Donna Hammell
Copyright: March 2023

Website: www.donnascrochetshoppe.com

Grid Size: 100W x 40H

**Design Area:** 10.00" x 5.00" (100 x 40 stitches)

Legend:

[2] RHS 722 Pretty N Pink [2] RHS 316 Soft White

Instructions for using the graph.

GAUGE= 5 STS = 1" 4 ROWS = 1"

I USED SIZE "H" AFGHAN HOOK,USE WHATEVER SIZE GIVES YOU THE CORRECT GAUGE. CAN BE DONE IN AFGHAN STITCH OR SINGLE CROCHET.

EACH SQUARE ON THE GRAPH REPRESENTS 1 STITCH. FOR SINGLE CROCHET READ THE CHART FROM RIGHT TO LEFT, AND THEN LEFT TO RIGHT. IF USING AFGHAN STITCH ALWAYS READ FROM THE RIGHT.

TO START: CHAIN ONE MORE STITCH THAN GRAPH.

IF YOU NEED TO ADD STITCHES TO MAKE THE PIECE WIDER, AND ADD ROWS TO MAKE IT LONGER. THE DESIGN IS CENTERED, SO ADD STITCHES EVENLY TO BOTH SIDES.

**ESTIMATED YARN NEEDED:** 

WHITE; 170 YDS PINK: 10 YDS

Legend:

Printed by PCStitch Page: 1

■ RHS-722 □ RHS-316

Printed by PCStitch Page: 2