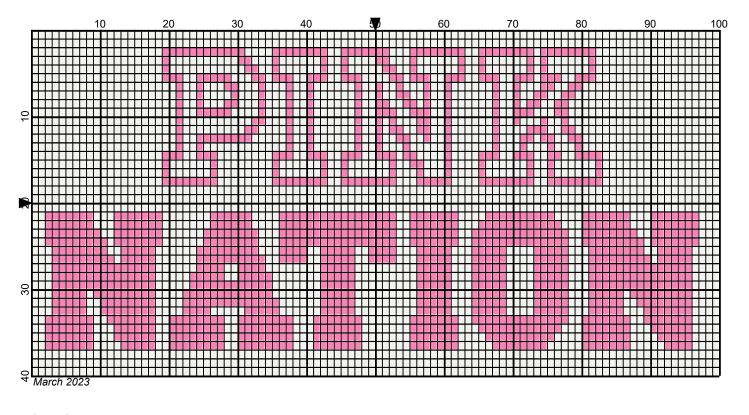

## pink nation 100x40

Author: Donna Hammell
Copyright: March 2023

Website: www.donnascrochetshoppe.com

Grid Size: 100W x 40H

**Design Area:** 10.00" x 5.00" (100 x 40 stitches)

Legend:

[2] RHS 722 Pretty N Pink [2] RHS 316 Soft White

Instructions for using the graph.

GAUGE= 5 STS = 1" 4 ROWS = 1"

I USED SIZE "H" AFGHAN HOOK,USE WHATEVER SIZE GIVES YOU THE CORRECT GAUGE. CAN BE DONE IN AFGHAN STITCH OR SINGLE CROCHET.

EACH SQUARE ON THE GRAPH REPRESENTS 1 STITCH. FOR SINGLE CROCHET READ THE CHART FROM RIGHT TO LEFT, AND THEN LEFT TO RIGHT. IF USING AFGHAN STITCH ALWAYS READ FROM THE RIGHT.

TO START: CHAIN ONE MORE STITCH THAN GRAPH.

IF YOU NEED TO ADD STITCHES TO MAKE THE PIECE WIDER, AND ADD ROWS TO MAKE IT LONGER. THE DESIGN IS CENTERED, SO ADD STITCHES EVENLY TO BOTH SIDES.

**ESTIMATED YARN NEEDED:** 

WHITE; 170 YDS PINK: 10 YDS

Legend:

Printed by PCStitch Page: 1

■ RHS-722 □ RHS-316

Printed by PCStitch Page: 2