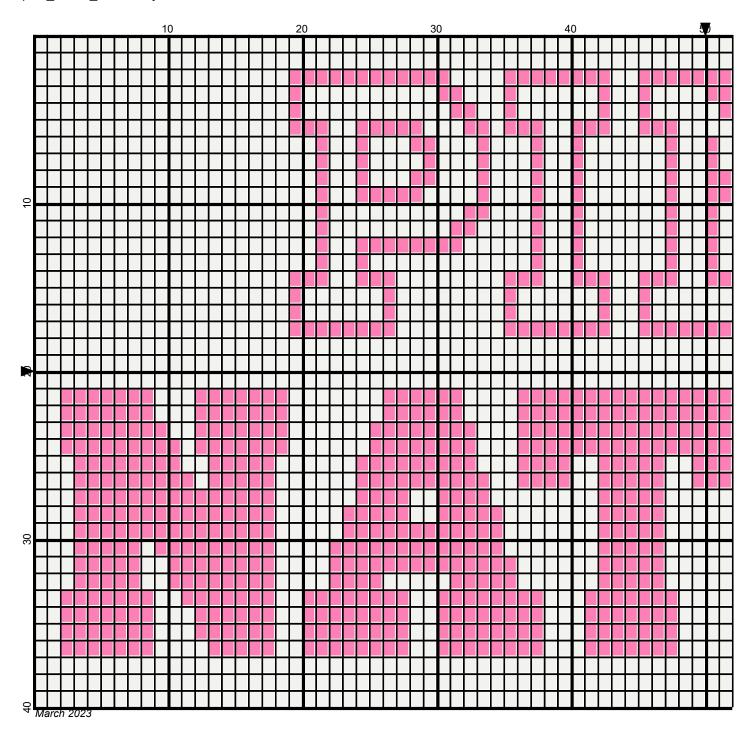

## pink nation 100x40

Author: Donna Hammell
Copyright: March 2023

Website: www.donnascrochetshoppe.com

Grid Size: 100W x 40H

**Design Area:** 10.00" x 5.00" (100 x 40 stitches)

Legend:

[2] RHS 722 Pretty N Pink [2] RHS 316 Soft White

Instructions for using the graph.

GAUGE= 5 STS = 1" 4 ROWS = 1"

I USED SIZE "H" AFGHAN HOOK,USE WHATEVER SIZE GIVES YOU THE CORRECT GAUGE. CAN BE DONE IN AFGHAN STITCH OR SINGLE CROCHET.

EACH SQUARE ON THE GRAPH REPRESENTS 1 STITCH. FOR SINGLE CROCHET READ THE CHART FROM RIGHT TO LEFT, AND THEN LEFT TO RIGHT. IF USING AFGHAN STITCH ALWAYS READ FROM THE RIGHT.

TO START: CHAIN ONE MORE STITCH THAN GRAPH.

IF YOU NEED TO ADD STITCHES TO MAKE THE PIECE WIDER, AND ADD ROWS TO MAKE IT LONGER. THE DESIGN IS CENTERED, SO ADD STITCHES EVENLY TO BOTH SIDES.

**ESTIMATED YARN NEEDED:** 

WHITE; 170 YDS PINK: 10 YDS

Legend:

Printed by PCStitch Page: 1

■ RHS-722 □ RHS-316

Printed by PCStitch Page: 2