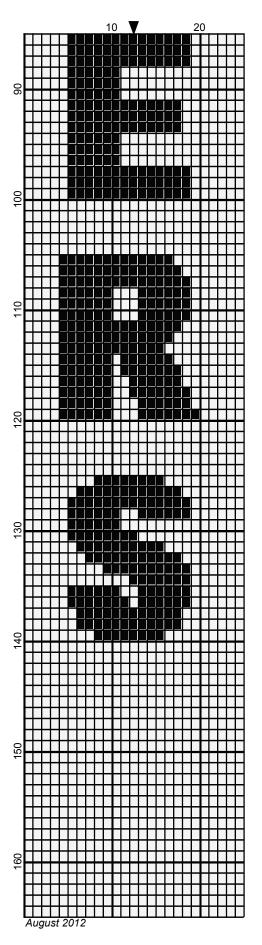

## pacers\_scarf

| Author:      | Donna Hammell                      |
|--------------|------------------------------------|
| Copyright:   | August 2012                        |
| Website:     | www.donnascrochetshoppe.com        |
| Grid Size:   | 25W x 165H                         |
| Design Area: | 2.50" x 20.63" (25 x 165 stitches) |

Legend: ■ [2] SSE SSE312 Black [2] SSE SSE311 White

Instructions for using the graph.

GAUGE= 5 STS = 1" 4 ROWS = 1"

I USED SIZE "H" AFGHAN HOOK, USE WHATEVER SIZE GIVES YOU THE CORRECT GAUGE. CAN BE DONE IN AFGHAN STITCH OR SINGLE CROCHET.

EACH SQUARE ON THE GRAPH REPRESENTS 1 STITCH. FOR SINGLE CROCHET READ THE CHART FROM RIGHT TO LEFT, AND THEN LEFT TO RIGHT. IF USING AFGHAN STITCH ALWAYS READ FROM THE RIGHT.

TO START: CHAIN ONE MORE STITCH THAN GRAPH.

IF YOU NEED TO MAKE THE PATTERN LARGER ADD STITCHES EVENLY TO BOTH SIDES OR ADD ROWS EVENLY ABOVE AND BELOW.

ESTIMATED YARN NEEDED: BLACK ; 1 OUNCE BACKGROUND: 4 OUNCES