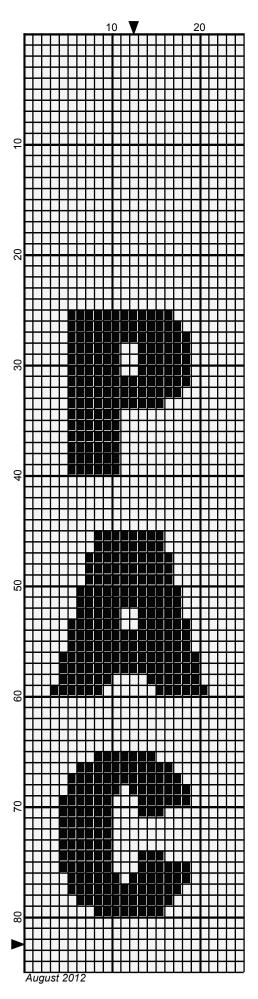

## pacers\_scarf

| Author:      | Donna Hammell                      |
|--------------|------------------------------------|
| Copyright:   | August 2012                        |
| Website:     | www.donnascrochetshoppe.com        |
| Grid Size:   | 25W x 165H                         |
| Design Area: | 2.50" x 20.63" (25 x 165 stitches) |

Legend: ■ [2] SSE SSE312 Black [2] SSE SSE311 White

Instructions for using the graph.

GAUGE= 5 STS = 1" 4 ROWS = 1"

I USED SIZE "H" AFGHAN HOOK, USE WHATEVER SIZE GIVES YOU THE CORRECT GAUGE. CAN BE DONE IN AFGHAN STITCH OR SINGLE CROCHET.

EACH SQUARE ON THE GRAPH REPRESENTS 1 STITCH. FOR SINGLE CROCHET READ THE CHART FROM RIGHT TO LEFT, AND THEN LEFT TO RIGHT. IF USING AFGHAN STITCH ALWAYS READ FROM THE RIGHT.

TO START: CHAIN ONE MORE STITCH THAN GRAPH.

IF YOU NEED TO MAKE THE PATTERN LARGER ADD STITCHES EVENLY TO BOTH SIDES OR ADD ROWS EVENLY ABOVE AND BELOW.

ESTIMATED YARN NEEDED: BLACK ; 1 OUNCE BACKGROUND: 4 OUNCES