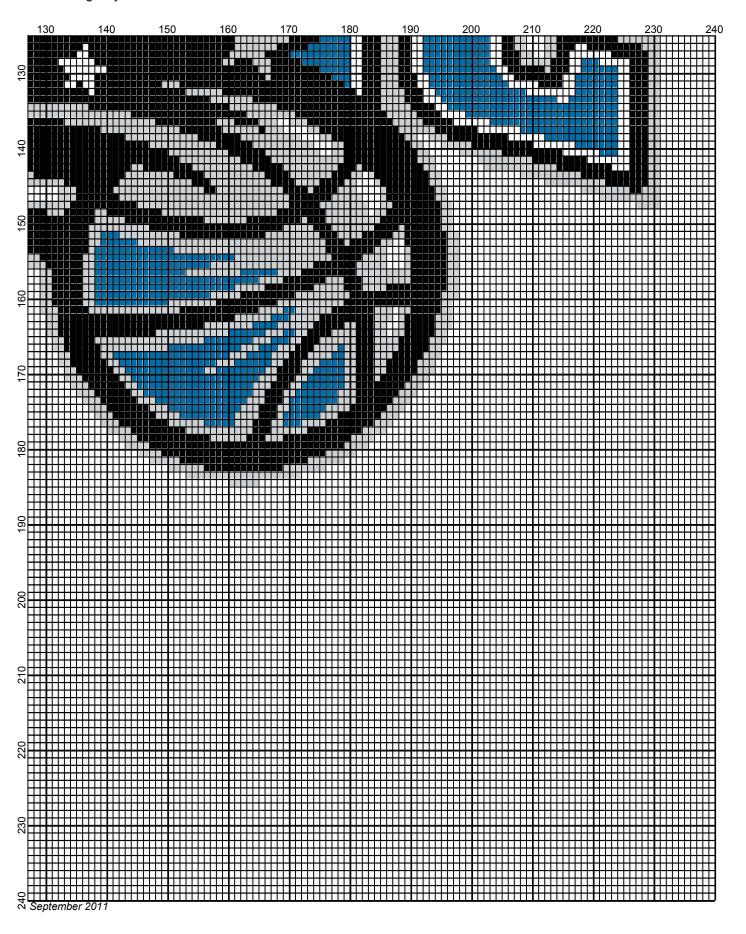

## Orlando Magic

Author: Donna Hammell Copyright: September 2011

Website: www.donnascrochetshoppe.com

Grid Size: 240W x 240H

**Design Area:** 24.00" x 30.00" (240 x 240 stitches)

Legend:

■ [2] 001 RH012 Black □ [2] 001 RH412 Silver □ [2] 001 rh001 White □ [2] 001 RH822 True Blue

Instructions for using the graph.

GAUGE= 5 STS = 1" 4 ROWS = 1"

I USED SIZE "H" AFGHAN HOOK,USE WHATEVER SIZE GIVES YOU THE CORRECT GAUGE. CAN BE DONE IN AFGHAN STITCH OR SINGLE CROCHET.

EACH SQUARE ON THE GRAPH REPRESENTS 1 STITCH. FOR SINGLE CROCHET READ THE CHART FROM RIGHT TO LEFT, AND THEN LEFT TO RIGHT. IF USING AFGHAN STITCH ALWAYS READ FROM THE RIGHT.

TO START: CHAIN ONE MORE STITCH THAN GRAPH.

YOU WILL NEED TO ADD STITCHES TO MAKE THE PIECE WIDER, AND ADD ROWS TO MAKE IT LONGER. THE DESIGN IS CENTERED, SO ADD STITCHES EVENLY TO BOTH SIDES.

ESTIMATED RED HEART YARN NEEDED:

WHITE: 42 OUNCES BLACK: 7 OUNCES TRUE BLUE: 6 OUNCES SILVER: 4 OUNCES