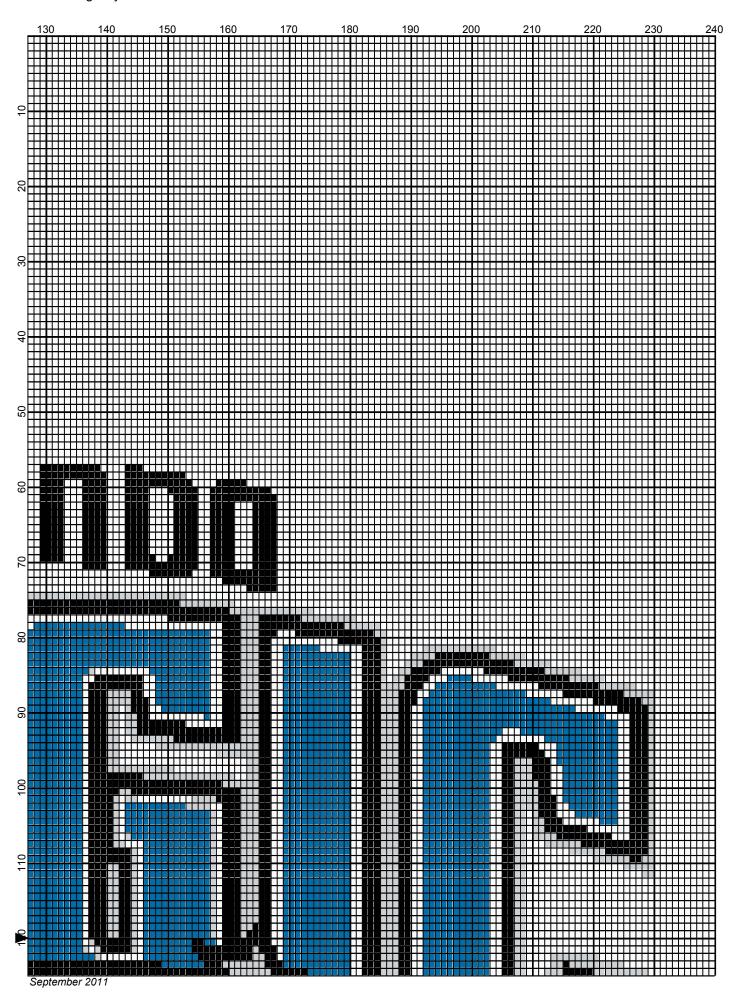

## Orlando Magic

Author: Donna Hammell Copyright: September 2011

Website: www.donnascrochetshoppe.com

Grid Size: 240W x 240H

**Design Area:** 24.00" x 30.00" (240 x 240 stitches)

Legend:

■ [2] 001 RH012 Black □ [2] 001 RH412 Silver □ [2] 001 rh001 White □ [2] 001 RH822 True Blue

Instructions for using the graph.

GAUGE= 5 STS = 1" 4 ROWS = 1"

I USED SIZE "H" AFGHAN HOOK,USE WHATEVER SIZE GIVES YOU THE CORRECT GAUGE. CAN BE DONE IN AFGHAN STITCH OR SINGLE CROCHET.

EACH SQUARE ON THE GRAPH REPRESENTS 1 STITCH. FOR SINGLE CROCHET READ THE CHART FROM RIGHT TO LEFT, AND THEN LEFT TO RIGHT. IF USING AFGHAN STITCH ALWAYS READ FROM THE RIGHT.

TO START: CHAIN ONE MORE STITCH THAN GRAPH.

YOU WILL NEED TO ADD STITCHES TO MAKE THE PIECE WIDER, AND ADD ROWS TO MAKE IT LONGER. THE DESIGN IS CENTERED, SO ADD STITCHES EVENLY TO BOTH SIDES.

ESTIMATED RED HEART YARN NEEDED:

WHITE: 42 OUNCES BLACK: 7 OUNCES TRUE BLUE: 6 OUNCES SILVER: 4 OUNCES