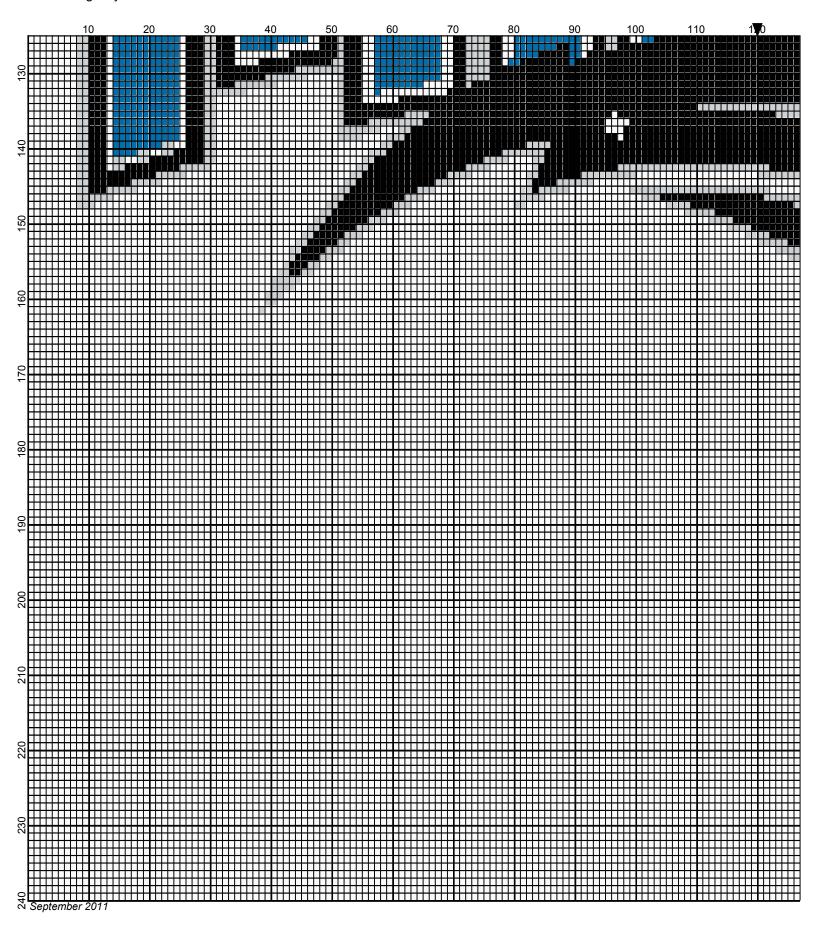

## Orlando Magic

Author: Donna Hammell Copyright: September 2011

Website: www.donnascrochetshoppe.com

Grid Size: 240W x 240H

**Design Area:** 24.00" x 30.00" (240 x 240 stitches)

Legend:

■ [2] 001 RH012 Black □ [2] 001 RH412 Silver □ [2] 001 rh001 White □ [2] 001 RH822 True Blue

Instructions for using the graph.

GAUGE= 5 STS = 1" 4 ROWS = 1"

I USED SIZE "H" AFGHAN HOOK,USE WHATEVER SIZE GIVES YOU THE CORRECT GAUGE. CAN BE DONE IN AFGHAN STITCH OR SINGLE CROCHET.

EACH SQUARE ON THE GRAPH REPRESENTS 1 STITCH. FOR SINGLE CROCHET READ THE CHART FROM RIGHT TO LEFT, AND THEN LEFT TO RIGHT. IF USING AFGHAN STITCH ALWAYS READ FROM THE RIGHT.

TO START: CHAIN ONE MORE STITCH THAN GRAPH.

YOU WILL NEED TO ADD STITCHES TO MAKE THE PIECE WIDER, AND ADD ROWS TO MAKE IT LONGER. THE DESIGN IS CENTERED, SO ADD STITCHES EVENLY TO BOTH SIDES.

ESTIMATED RED HEART YARN NEEDED:

WHITE: 42 OUNCES BLACK: 7 OUNCES TRUE BLUE: 6 OUNCES SILVER: 4 OUNCES