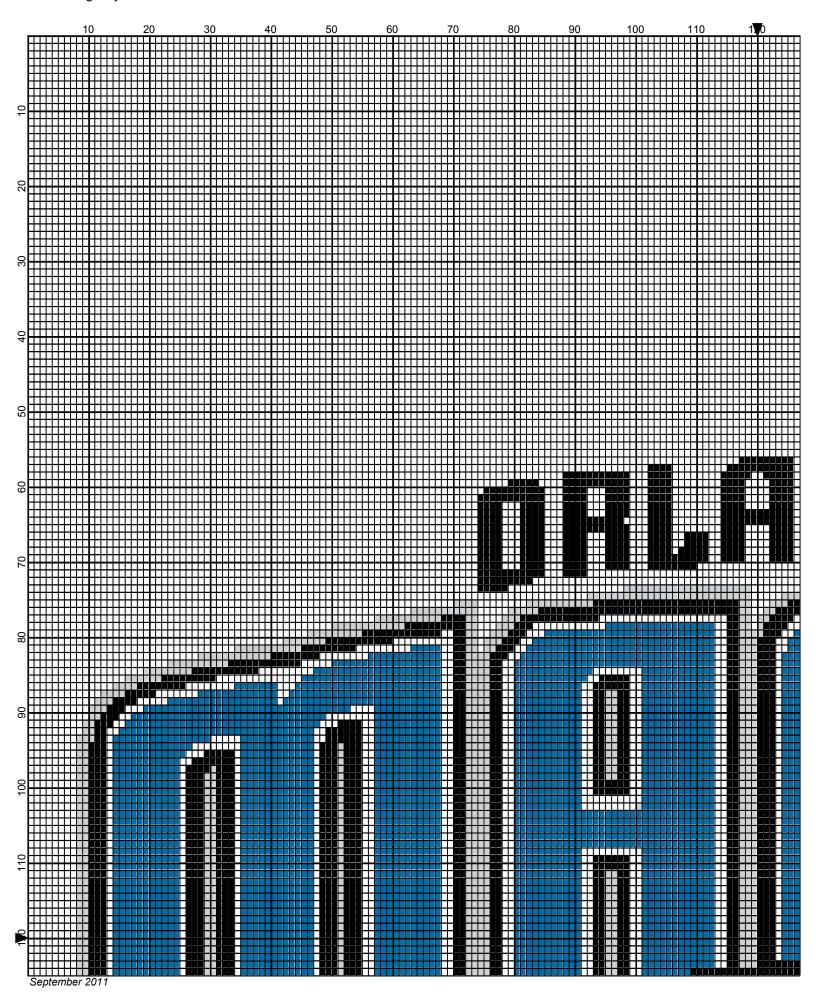

## Orlando Magic

Author: Donna Hammell Copyright: September 2011

Website: www.donnascrochetshoppe.com

Grid Size: 240W x 240H

**Design Area:** 24.00" x 30.00" (240 x 240 stitches)

Legend:

■ [2] 001 RH012 Black □ [2] 001 RH412 Silver □ [2] 001 rh001 White □ [2] 001 RH822 True Blue

Instructions for using the graph.

GAUGE= 5 STS = 1" 4 ROWS = 1"

I USED SIZE "H" AFGHAN HOOK,USE WHATEVER SIZE GIVES YOU THE CORRECT GAUGE. CAN BE DONE IN AFGHAN STITCH OR SINGLE CROCHET.

EACH SQUARE ON THE GRAPH REPRESENTS 1 STITCH. FOR SINGLE CROCHET READ THE CHART FROM RIGHT TO LEFT, AND THEN LEFT TO RIGHT. IF USING AFGHAN STITCH ALWAYS READ FROM THE RIGHT.

TO START: CHAIN ONE MORE STITCH THAN GRAPH.

YOU WILL NEED TO ADD STITCHES TO MAKE THE PIECE WIDER, AND ADD ROWS TO MAKE IT LONGER. THE DESIGN IS CENTERED, SO ADD STITCHES EVENLY TO BOTH SIDES.

ESTIMATED RED HEART YARN NEEDED:

WHITE: 42 OUNCES BLACK: 7 OUNCES TRUE BLUE: 6 OUNCES SILVER: 4 OUNCES