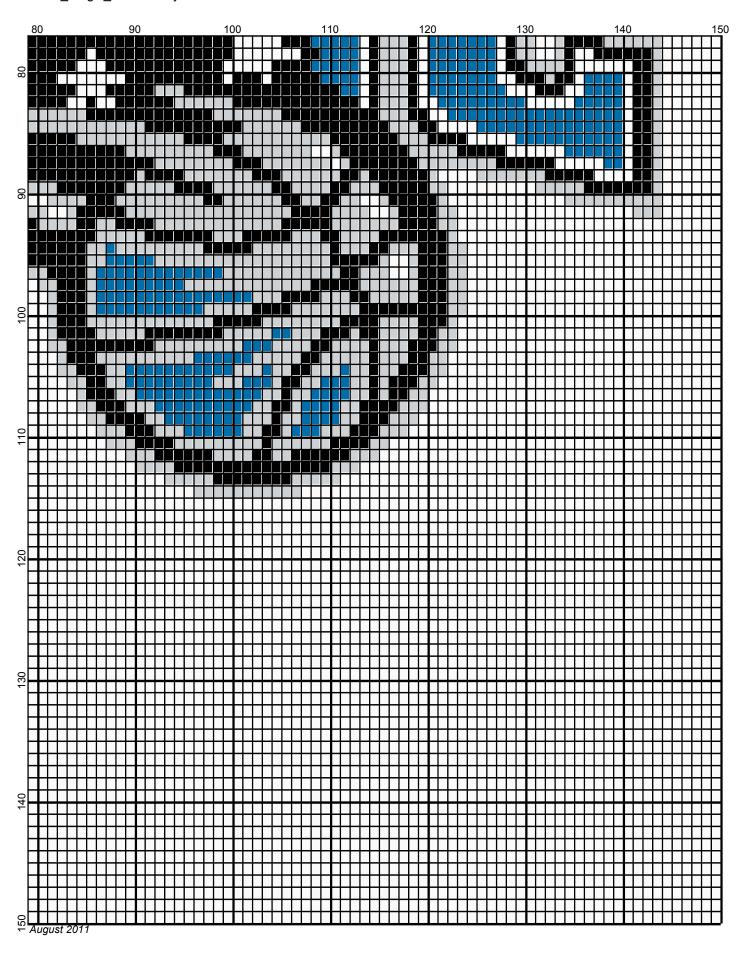

## orlando magic 150x150

Author: Donna Hammell
Copyright: August 2011

Website: www.donnascrochetshoppe.com

**Grid Size:** 150W x 150H

**Design Area:** 15.00" x 18.75" (150 x 150 stitches)

Legend:

■ [2] 001 RH012 Black □ [2] 001 RH412 Silver □ [2] 001 RH822 True Blue □ [2] 001 rh001 White

Instructions for using the graph.

GAUGE= 5 STS = 1" 4 ROWS = 1"

I USED SIZE "H" AFGHAN HOOK,USE WHATEVER SIZE GIVES YOU THE CORRECT GAUGE. CAN BE DONE IN AFGHAN STITCH OR SINGLE CROCHET.

EACH SQUARE ON THE GRAPH REPRESENTS 1 STITCH. FOR SINGLE CROCHET READ THE CHART FROM RIGHT TO LEFT, AND THEN LEFT TO RIGHT. IF USING AFGHAN STITCH ALWAYS READ FROM THE RIGHT.

TO START: CHAIN ONE MORE STITCH THAN GRAPH.

YOU WILL NEED TO ADD STITCHES TO MAKE THE PIECE WIDER, AND ADD ROWS TO MAKE IT LONGER. THE DESIGN IS CENTERED, SO ADD STITCHES EVENLY TO BOTH SIDES.

ESTIMATED RED HEART YARN NEEDED:

WHITE: 17 OUNCES BLACK: 2 OUNCES SILVER: 2 OUNCES TRUE BLUE: 3 OUNCES