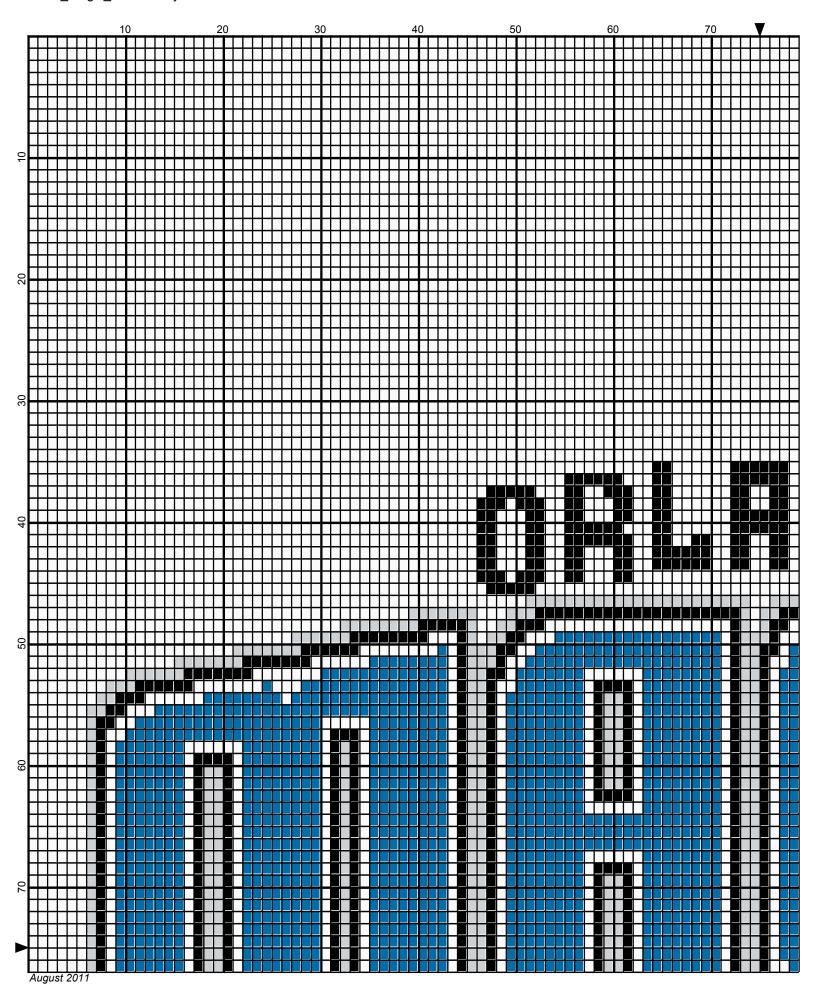

## orlando magic 150x150

Author: Donna Hammell
Copyright: August 2011

Website: www.donnascrochetshoppe.com

**Grid Size:** 150W x 150H

**Design Area:** 15.00" x 18.75" (150 x 150 stitches)

Legend:

■ [2] 001 RH012 Black □ [2] 001 RH412 Silver □ [2] 001 RH822 True Blue □ [2] 001 rh001 White

Instructions for using the graph.

GAUGE= 5 STS = 1" 4 ROWS = 1"

I USED SIZE "H" AFGHAN HOOK,USE WHATEVER SIZE GIVES YOU THE CORRECT GAUGE. CAN BE DONE IN AFGHAN STITCH OR SINGLE CROCHET.

EACH SQUARE ON THE GRAPH REPRESENTS 1 STITCH. FOR SINGLE CROCHET READ THE CHART FROM RIGHT TO LEFT, AND THEN LEFT TO RIGHT. IF USING AFGHAN STITCH ALWAYS READ FROM THE RIGHT.

TO START: CHAIN ONE MORE STITCH THAN GRAPH.

YOU WILL NEED TO ADD STITCHES TO MAKE THE PIECE WIDER, AND ADD ROWS TO MAKE IT LONGER. THE DESIGN IS CENTERED, SO ADD STITCHES EVENLY TO BOTH SIDES.

ESTIMATED RED HEART YARN NEEDED:

WHITE: 17 OUNCES BLACK: 2 OUNCES SILVER: 2 OUNCES TRUE BLUE: 3 OUNCES