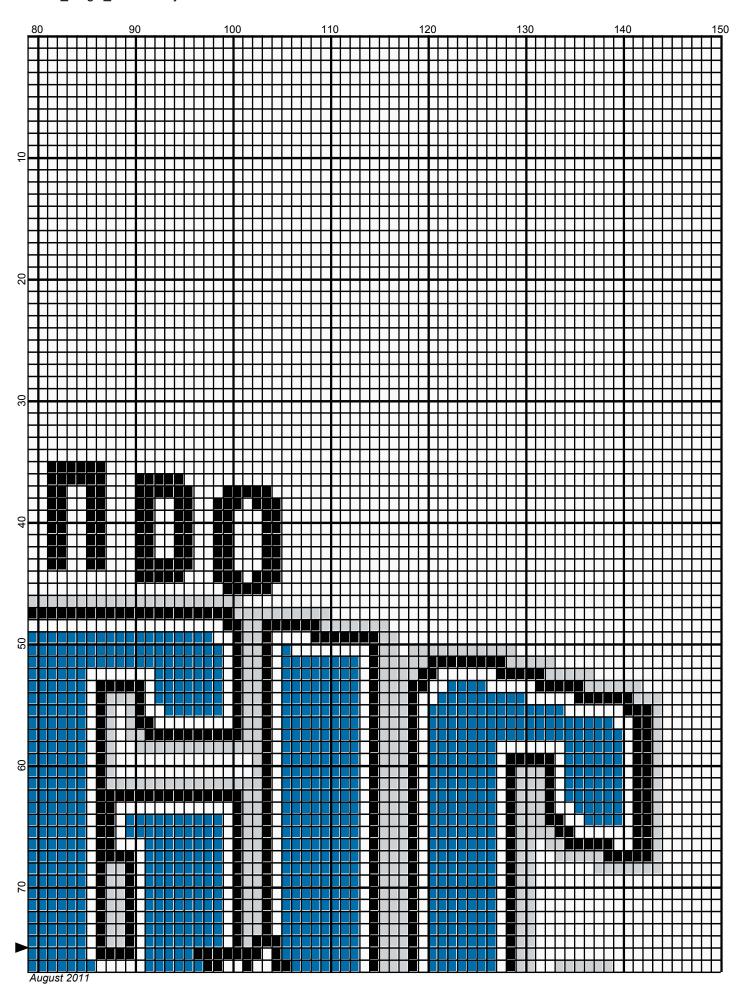

## orlando magic 150x150

Author: Donna Hammell
Copyright: August 2011

Website: www.donnascrochetshoppe.com

**Grid Size:** 150W x 150H

**Design Area:** 15.00" x 18.75" (150 x 150 stitches)

Legend:

■ [2] 001 RH012 Black □ [2] 001 RH412 Silver □ [2] 001 RH822 True Blue □ [2] 001 rh001 White

Instructions for using the graph.

GAUGE= 5 STS = 1" 4 ROWS = 1"

I USED SIZE "H" AFGHAN HOOK,USE WHATEVER SIZE GIVES YOU THE CORRECT GAUGE. CAN BE DONE IN AFGHAN STITCH OR SINGLE CROCHET.

EACH SQUARE ON THE GRAPH REPRESENTS 1 STITCH. FOR SINGLE CROCHET READ THE CHART FROM RIGHT TO LEFT, AND THEN LEFT TO RIGHT. IF USING AFGHAN STITCH ALWAYS READ FROM THE RIGHT.

TO START: CHAIN ONE MORE STITCH THAN GRAPH.

YOU WILL NEED TO ADD STITCHES TO MAKE THE PIECE WIDER, AND ADD ROWS TO MAKE IT LONGER. THE DESIGN IS CENTERED, SO ADD STITCHES EVENLY TO BOTH SIDES.

ESTIMATED RED HEART YARN NEEDED:

WHITE: 17 OUNCES BLACK: 2 OUNCES SILVER: 2 OUNCES TRUE BLUE: 3 OUNCES