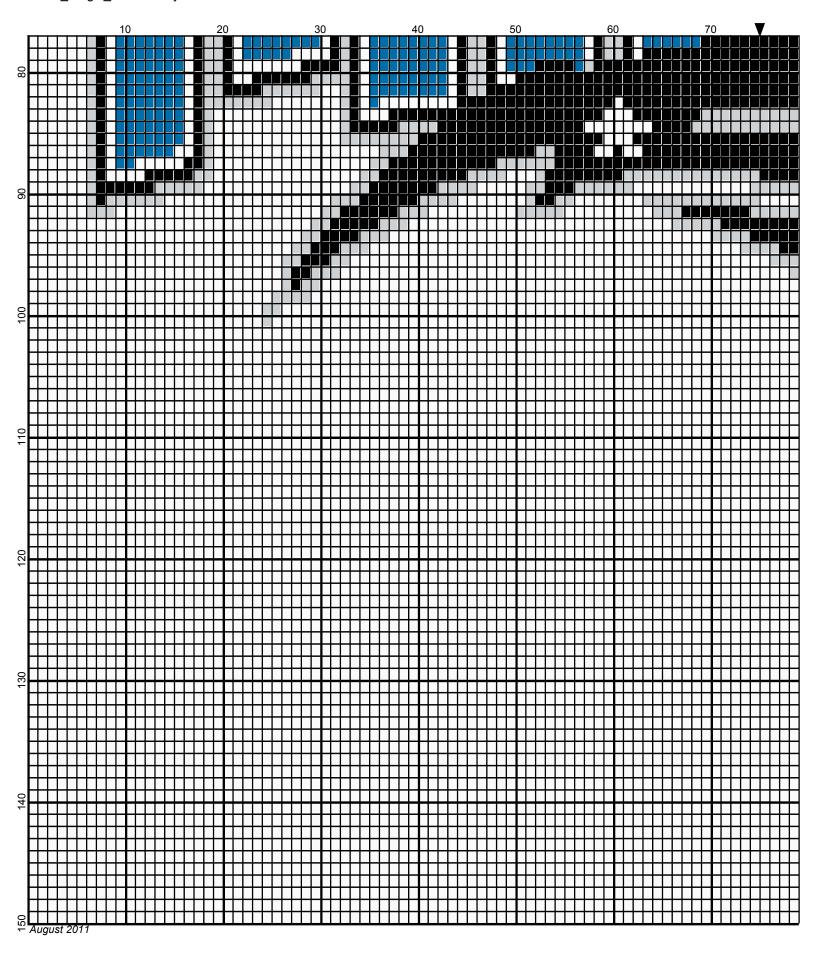

## orlando magic 150x150

Author: Donna Hammell
Copyright: August 2011

Website: www.donnascrochetshoppe.com

**Grid Size:** 150W x 150H

**Design Area:** 15.00" x 18.75" (150 x 150 stitches)

Legend:

■ [2] 001 RH012 Black □ [2] 001 RH412 Silver □ [2] 001 RH822 True Blue □ [2] 001 rh001 White

Instructions for using the graph.

GAUGE= 5 STS = 1" 4 ROWS = 1"

I USED SIZE "H" AFGHAN HOOK,USE WHATEVER SIZE GIVES YOU THE CORRECT GAUGE. CAN BE DONE IN AFGHAN STITCH OR SINGLE CROCHET.

EACH SQUARE ON THE GRAPH REPRESENTS 1 STITCH. FOR SINGLE CROCHET READ THE CHART FROM RIGHT TO LEFT, AND THEN LEFT TO RIGHT. IF USING AFGHAN STITCH ALWAYS READ FROM THE RIGHT.

TO START: CHAIN ONE MORE STITCH THAN GRAPH.

YOU WILL NEED TO ADD STITCHES TO MAKE THE PIECE WIDER, AND ADD ROWS TO MAKE IT LONGER. THE DESIGN IS CENTERED, SO ADD STITCHES EVENLY TO BOTH SIDES.

ESTIMATED RED HEART YARN NEEDED:

WHITE: 17 OUNCES BLACK: 2 OUNCES SILVER: 2 OUNCES TRUE BLUE: 3 OUNCES