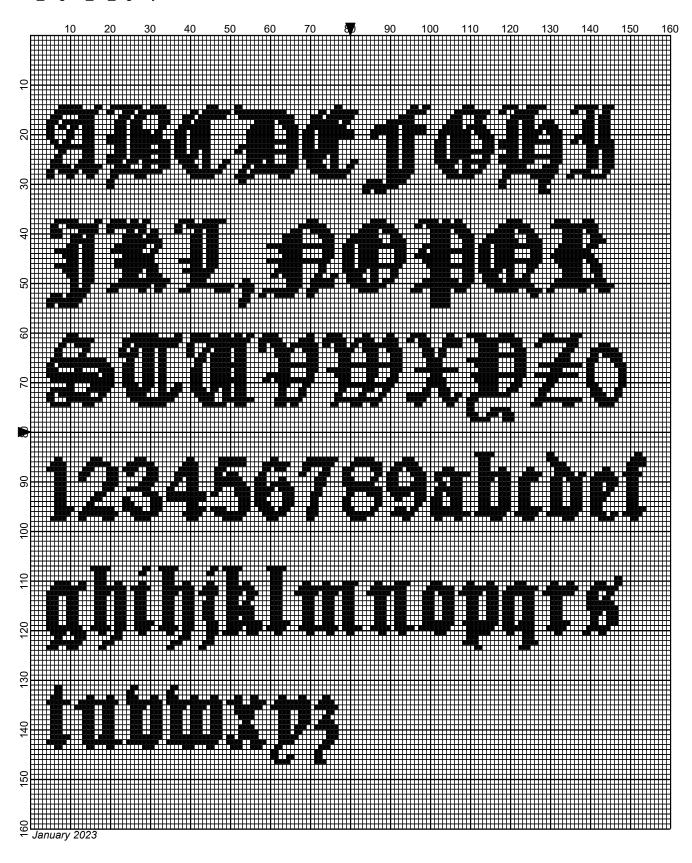

Legend: DMC-310

# old\_english\_15\_high

| Author:      | Donna Hammell                        |
|--------------|--------------------------------------|
| Copyright:   | January 2023                         |
| Website:     | www.donnascrochetshoppe.com          |
| Grid Size:   | 160W x 160H                          |
| Design Area: | 15.00" x 16.63" (150 x 133 stitches) |

Legend: [2] DMC 310 black

Instructions for using the graph.

GAUGE= 5 STS = 1" 4 ROWS = 1"

I USED SIZE "H" AFGHAN HOOK, USE WHATEVER SIZE GIVES YOU THE CORRECT GAUGE. CAN BE DONE IN AFGHAN STITCH OR SINGLE CROCHET.

EACH SQUARE ON THE GRAPH REPRESENTS 1 STITCH. FOR SINGLE CROCHET READ THE CHART FROM RIGHT TO LEFT, AND THEN LEFT TO RIGHT. IF USING AFGHAN STITCH ALWAYS READ FROM THE RIGHT.

TO START: CHAIN ONE MORE STITCH THAN GRAPH.