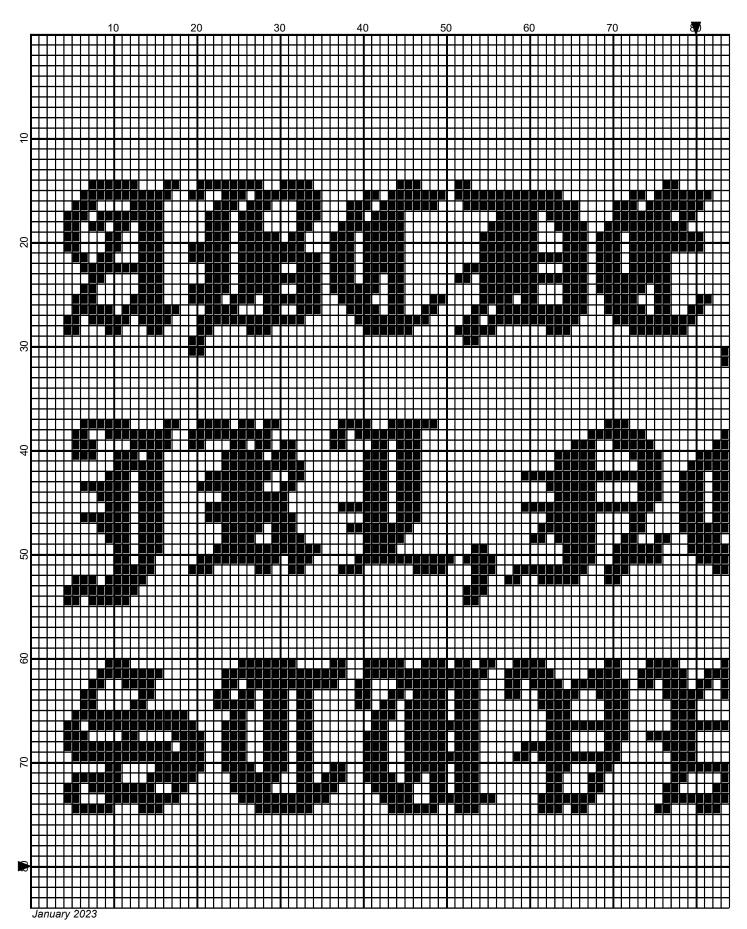

Legend: DMC-310

# old\_english\_15\_high

| Author:      | Donna Hammell                        |
|--------------|--------------------------------------|
| Copyright:   | January 2023                         |
| Website:     | www.donnascrochetshoppe.com          |
| Grid Size:   | 160W x 160H                          |
| Design Area: | 15.00" x 16.63" (150 x 133 stitches) |

Legend: [2] DMC 310 black

Instructions for using the graph.

GAUGE= 5 STS = 1" 4 ROWS = 1"

I USED SIZE "H" AFGHAN HOOK, USE WHATEVER SIZE GIVES YOU THE CORRECT GAUGE. CAN BE DONE IN AFGHAN STITCH OR SINGLE CROCHET.

EACH SQUARE ON THE GRAPH REPRESENTS 1 STITCH. FOR SINGLE CROCHET READ THE CHART FROM RIGHT TO LEFT, AND THEN LEFT TO RIGHT. IF USING AFGHAN STITCH ALWAYS READ FROM THE RIGHT.

TO START: CHAIN ONE MORE STITCH THAN GRAPH.