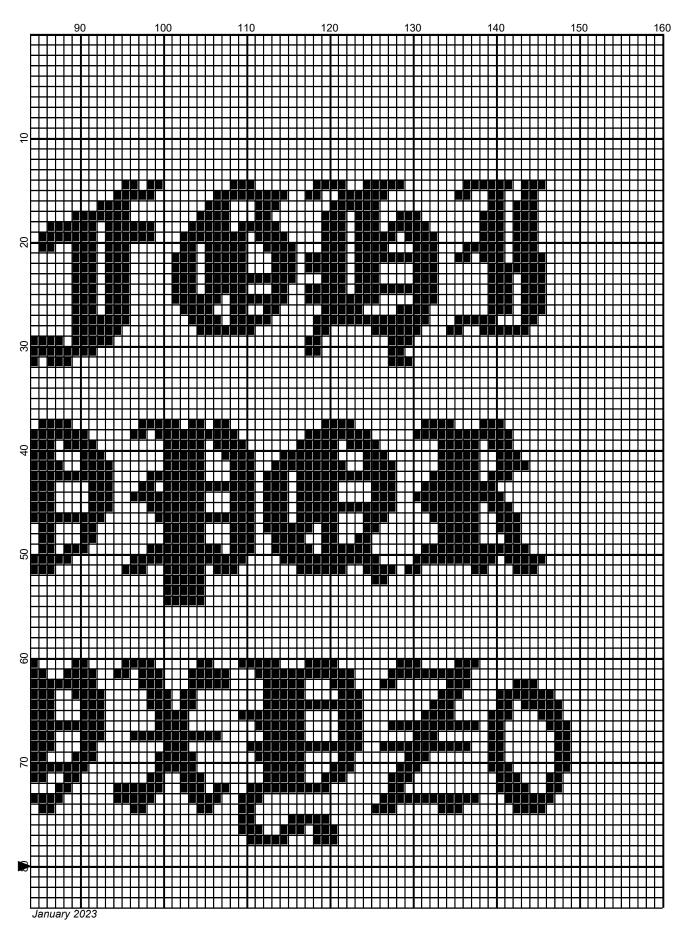

Legend: DMC-310

# old\_english\_15\_high

| Author:      | Donna Hammell                        |
|--------------|--------------------------------------|
| Copyright:   | January 2023                         |
| Website:     | www.donnascrochetshoppe.com          |
| Grid Size:   | 160W x 160H                          |
| Design Area: | 15.00" x 16.63" (150 x 133 stitches) |

Legend: [2] DMC 310 black

Instructions for using the graph.

GAUGE= 5 STS = 1" 4 ROWS = 1"

I USED SIZE "H" AFGHAN HOOK, USE WHATEVER SIZE GIVES YOU THE CORRECT GAUGE. CAN BE DONE IN AFGHAN STITCH OR SINGLE CROCHET.

EACH SQUARE ON THE GRAPH REPRESENTS 1 STITCH. FOR SINGLE CROCHET READ THE CHART FROM RIGHT TO LEFT, AND THEN LEFT TO RIGHT. IF USING AFGHAN STITCH ALWAYS READ FROM THE RIGHT.

TO START: CHAIN ONE MORE STITCH THAN GRAPH.