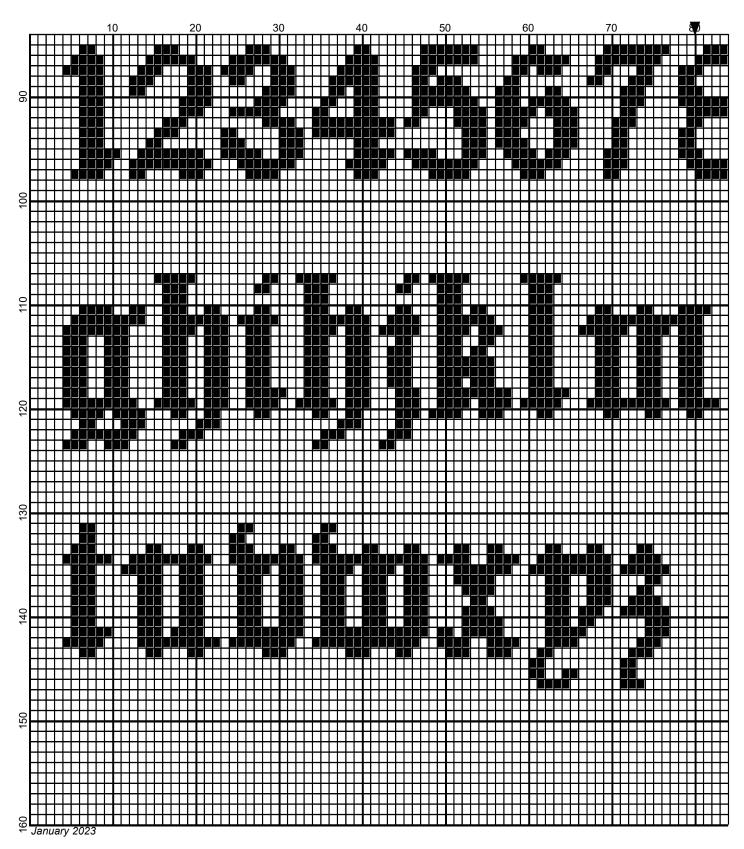

Legend: DMC-310

# old\_english\_15\_high

| Author:      | Donna Hammell                        |
|--------------|--------------------------------------|
| Copyright:   | January 2023                         |
| Website:     | www.donnascrochetshoppe.com          |
| Grid Size:   | 160W x 160H                          |
| Design Area: | 15.00" x 16.63" (150 x 133 stitches) |

Legend: [2] DMC 310 black

Instructions for using the graph.

GAUGE= 5 STS = 1" 4 ROWS = 1"

I USED SIZE "H" AFGHAN HOOK, USE WHATEVER SIZE GIVES YOU THE CORRECT GAUGE. CAN BE DONE IN AFGHAN STITCH OR SINGLE CROCHET.

EACH SQUARE ON THE GRAPH REPRESENTS 1 STITCH. FOR SINGLE CROCHET READ THE CHART FROM RIGHT TO LEFT, AND THEN LEFT TO RIGHT. IF USING AFGHAN STITCH ALWAYS READ FROM THE RIGHT.

TO START: CHAIN ONE MORE STITCH THAN GRAPH.