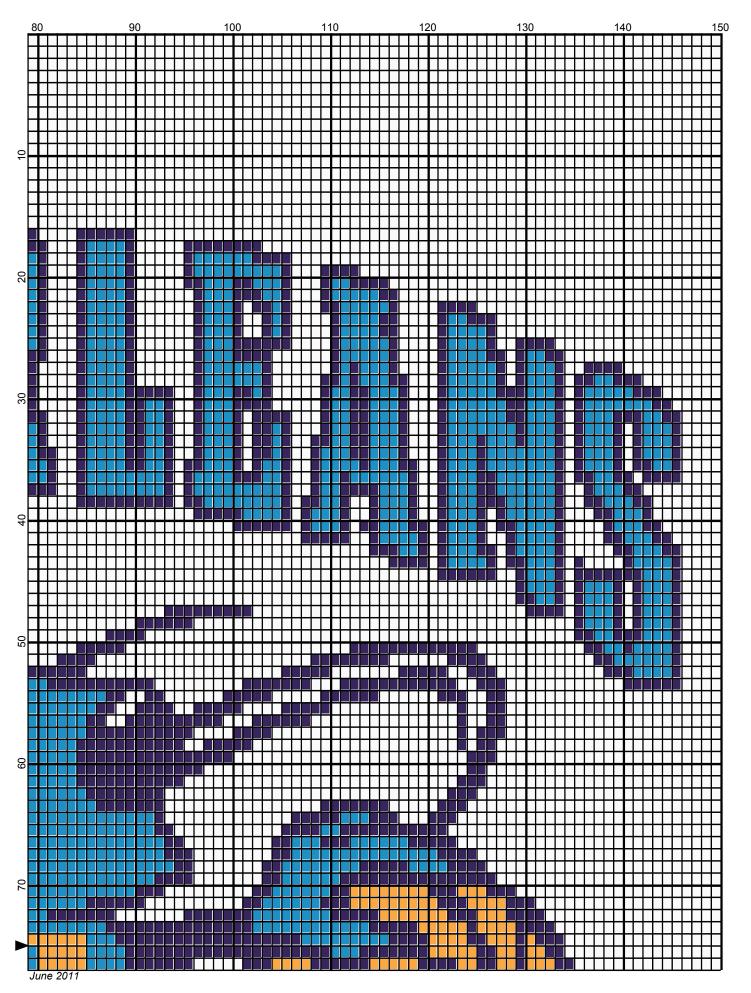

# New Orleans Hornets 150 x 150

Author:Donna HammellCopyright:June 2011Website:www.donnascrochetshoppe.comGrid Size:150W x 150HDesign Area:15.00" x 18.75" (150 x 150 stitches)

Legend: ■ [2] 001 RH588 Amethyst ■ [2] 001 RH827 Lt. Periwinkle □ [2] 001 rh001 White ■ [2] 001 RH245 Orange

Instructions for using the graph.

GAUGE= 5 STS = 1" 4 ROWS = 1"

I USED SIZE "H" AFGHAN HOOK, USE WHATEVER SIZE GIVES YOU THE CORRECT GAUGE. CAN BE DONE IN AFGHAN STITCH OR SINGLE CROCHET.

EACH SQUARE ON THE GRAPH REPRESENTS 1 STITCH. FOR SINGLE CROCHET READ THE CHART FROM RIGHT TO LEFT, AND THEN LEFT TO RIGHT. IF USING AFGHAN STITCH ALWAYS READ FROM THE RIGHT.

TO START: CHAIN ONE MORE STITCH THAN GRAPH.

IF YOU NEED TO MAKE THE PATTERN LARGER ADD STITCHES EVENLY TO BOTH SIDES OR ADD ROWS EVENLY ABOVE AND BELOW.

ESTIMATED YARN NEEDED: AMETHYST/PURPLE ;50UNCES WHITE: 15 OUNCES ORANGE: 1 OUNCES PERIWINKLE BLUE:4 OUNCES