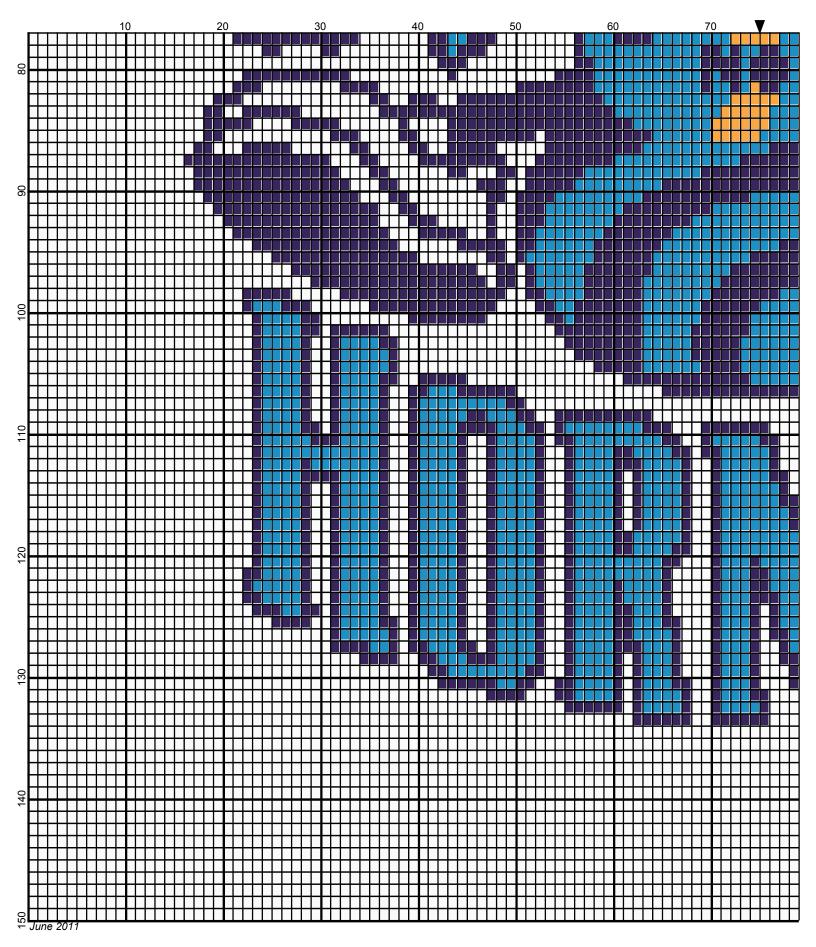

# New Orleans Hornets 150 x 150

Author:Donna HammellCopyright:June 2011Website:www.donnascrochetshoppe.comGrid Size:150W x 150HDesign Area:15.00" x 18.75" (150 x 150 stitches)

Legend: ■ [2] 001 RH588 Amethyst ■ [2] 001 RH827 Lt. Periwinkle □ [2] 001 rh001 White ■ [2] 001 RH245 Orange

Instructions for using the graph.

GAUGE= 5 STS = 1" 4 ROWS = 1"

I USED SIZE "H" AFGHAN HOOK, USE WHATEVER SIZE GIVES YOU THE CORRECT GAUGE. CAN BE DONE IN AFGHAN STITCH OR SINGLE CROCHET.

EACH SQUARE ON THE GRAPH REPRESENTS 1 STITCH. FOR SINGLE CROCHET READ THE CHART FROM RIGHT TO LEFT, AND THEN LEFT TO RIGHT. IF USING AFGHAN STITCH ALWAYS READ FROM THE RIGHT.

TO START: CHAIN ONE MORE STITCH THAN GRAPH.

IF YOU NEED TO MAKE THE PATTERN LARGER ADD STITCHES EVENLY TO BOTH SIDES OR ADD ROWS EVENLY ABOVE AND BELOW.

ESTIMATED YARN NEEDED: AMETHYST/PURPLE ;50UNCES WHITE: 15 OUNCES ORANGE: 1 OUNCES PERIWINKLE BLUE:4 OUNCES