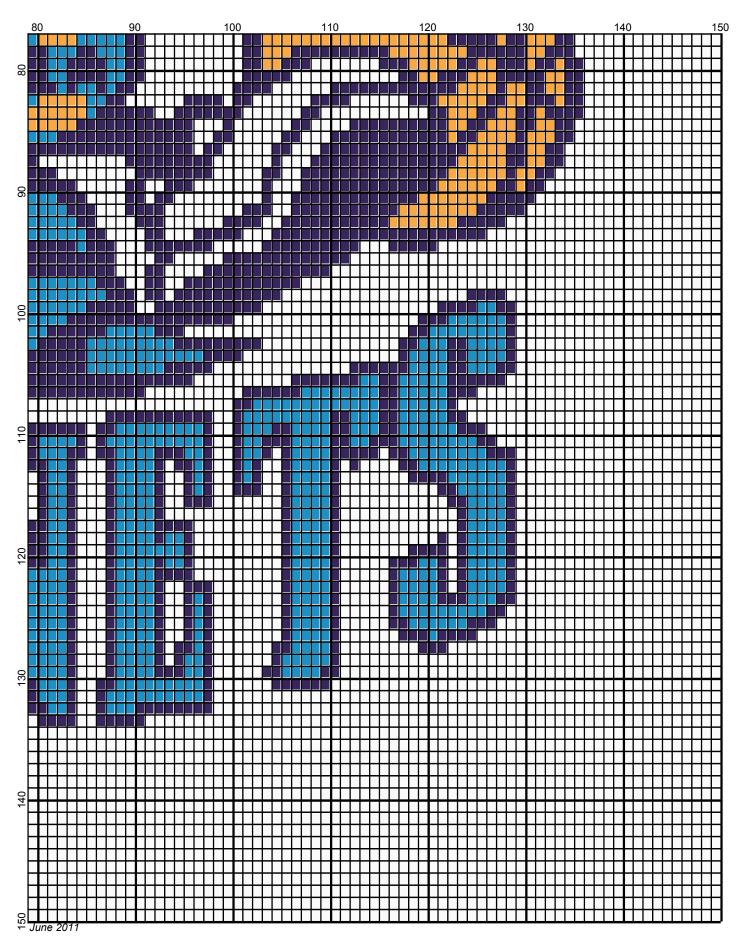

# New Orleans Hornets 150 x 150

Author:Donna HammellCopyright:June 2011Website:www.donnascrochetshoppe.comGrid Size:150W x 150HDesign Area:15.00" x 18.75" (150 x 150 stitches)

Legend: ■ [2] 001 RH588 Amethyst ■ [2] 001 RH827 Lt. Periwinkle □ [2] 001 rh001 White ■ [2] 001 RH245 Orange

Instructions for using the graph.

GAUGE= 5 STS = 1" 4 ROWS = 1"

I USED SIZE "H" AFGHAN HOOK, USE WHATEVER SIZE GIVES YOU THE CORRECT GAUGE. CAN BE DONE IN AFGHAN STITCH OR SINGLE CROCHET.

EACH SQUARE ON THE GRAPH REPRESENTS 1 STITCH. FOR SINGLE CROCHET READ THE CHART FROM RIGHT TO LEFT, AND THEN LEFT TO RIGHT. IF USING AFGHAN STITCH ALWAYS READ FROM THE RIGHT.

TO START: CHAIN ONE MORE STITCH THAN GRAPH.

IF YOU NEED TO MAKE THE PATTERN LARGER ADD STITCHES EVENLY TO BOTH SIDES OR ADD ROWS EVENLY ABOVE AND BELOW.

ESTIMATED YARN NEEDED: AMETHYST/PURPLE ;50UNCES WHITE: 15 OUNCES ORANGE: 1 OUNCES PERIWINKLE BLUE:4 OUNCES