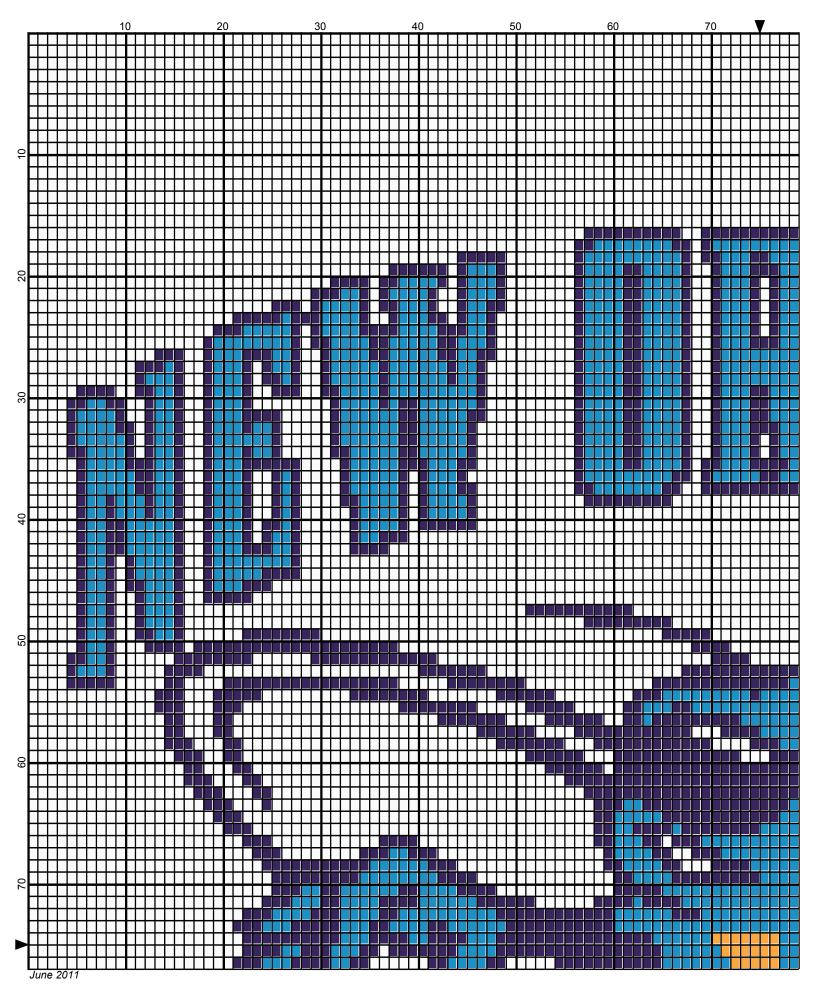

# New Orleans Hornets 150 x 150

Author:Donna HammellCopyright:June 2011Website:www.donnascrochetshoppe.comGrid Size:150W x 150HDesign Area:15.00" x 18.75" (150 x 150 stitches)

Legend: ■ [2] 001 RH588 Amethyst ■ [2] 001 RH827 Lt. Periwinkle □ [2] 001 rh001 White ■ [2] 001 RH245 Orange

Instructions for using the graph.

GAUGE= 5 STS = 1" 4 ROWS = 1"

I USED SIZE "H" AFGHAN HOOK, USE WHATEVER SIZE GIVES YOU THE CORRECT GAUGE. CAN BE DONE IN AFGHAN STITCH OR SINGLE CROCHET.

EACH SQUARE ON THE GRAPH REPRESENTS 1 STITCH. FOR SINGLE CROCHET READ THE CHART FROM RIGHT TO LEFT, AND THEN LEFT TO RIGHT. IF USING AFGHAN STITCH ALWAYS READ FROM THE RIGHT.

TO START: CHAIN ONE MORE STITCH THAN GRAPH.

IF YOU NEED TO MAKE THE PATTERN LARGER ADD STITCHES EVENLY TO BOTH SIDES OR ADD ROWS EVENLY ABOVE AND BELOW.

ESTIMATED YARN NEEDED: AMETHYST/PURPLE ;50UNCES WHITE: 15 OUNCES ORANGE: 1 OUNCES PERIWINKLE BLUE:4 OUNCES