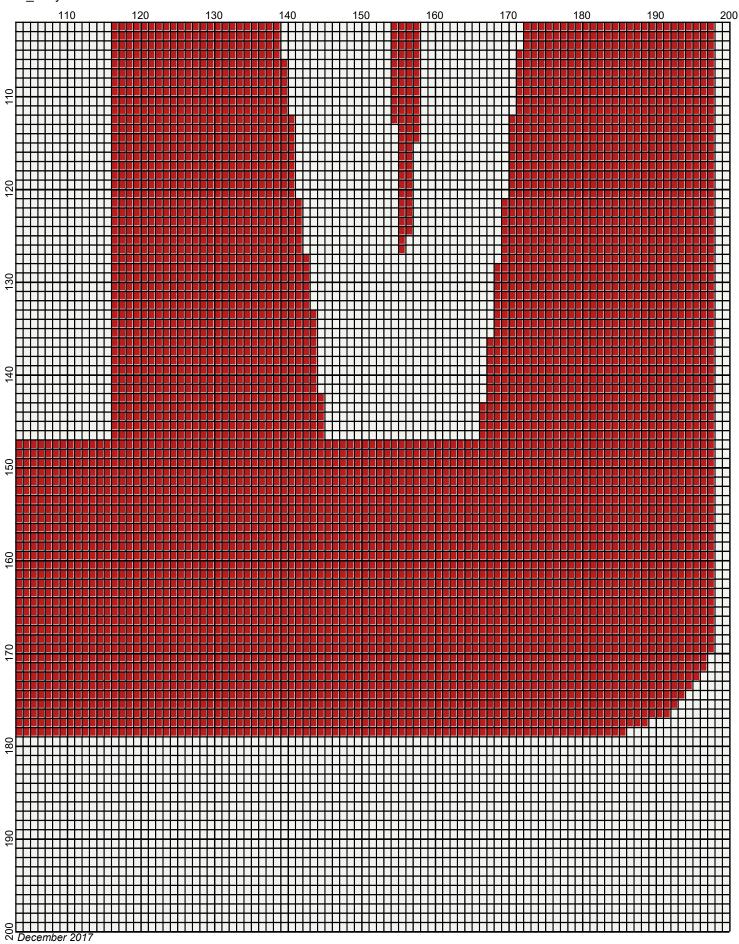

## nba\_tv

| Author:      | Donna Hammell                        |         |           |         |                |
|--------------|--------------------------------------|---------|-----------|---------|----------------|
| Company:     | Donna's Crochet Shoppe               |         |           |         |                |
| Copyright:   | December 2017                        |         |           |         |                |
| Website:     | www.donnascrochetshoppe.com          |         |           |         |                |
| Grid Size:   | 200W x 200H                          |         |           |         |                |
| Design Area: | 20.00" x 25.00" (200 x 200 stitches) |         |           |         |                |
|              |                                      |         |           |         |                |
| Legend:      |                                      | _       |           | _       |                |
| [2] RHS      | 390 Hot Red                          | [2] RHS | 385 Royal | [2] RHS | 316 Soft White |

I USED SIZE "H" AFGHAN HOOK, USE WHATEVER SIZE GIVES YOU THE CORRECT GAUGE. CAN BE DONE IN AFGHAN STITCH OR SINGLE CROCHET.

EACH SQUARE ON THE GRAPH REPRESENTS 1 STITCH. FOR SINGLE CROCHET READ THE CHART FROM RIGHT TO LEFT, AND THEN LEFT TO RIGHT. IF USING AFGHAN STITCH ALWAYS READ FROM THE RIGHT.

TO START: CHAIN ONE MORE STITCH THAN GRAPH.

IF YOU NEED TO MAKE THE PIECE WIDER ADD STITCHES EVENLY TO BOTH SIDES, AND ADD ROWS TO MAKE IT LONGER. THE DESIGN IS CENTERED

ESTIMATED RED HEART YARN NEEDED: RED: 22 OUNCES WHITE: 26 OUNCES BLUE: 6 OUNCES