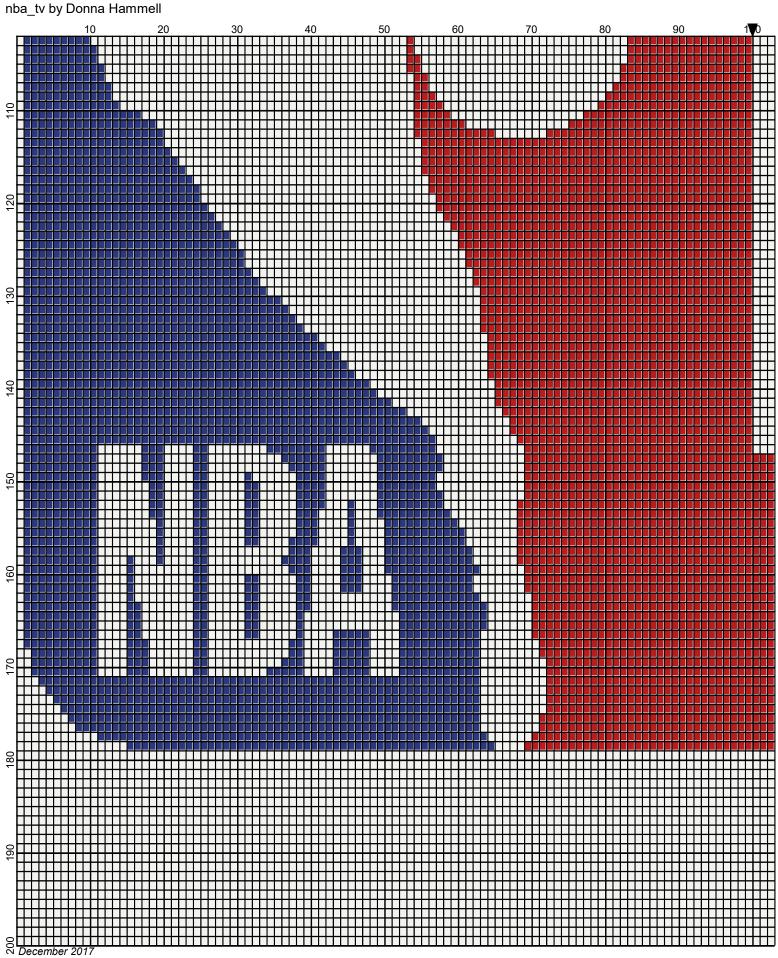

## nba\_tv

| Author:      | Donna Hammell                        |         |           |         |                |
|--------------|--------------------------------------|---------|-----------|---------|----------------|
| Company:     | Donna's Crochet Shoppe               |         |           |         |                |
| Copyright:   | December 2017                        |         |           |         |                |
| Website:     | www.donnascrochetshoppe.com          |         |           |         |                |
| Grid Size:   | 200W x 200H                          |         |           |         |                |
| Design Area: | 20.00" x 25.00" (200 x 200 stitches) |         |           |         |                |
|              |                                      |         |           |         |                |
| Legend:      |                                      | _       |           | _       |                |
| [2] RHS      | 390 Hot Red                          | [2] RHS | 385 Royal | [2] RHS | 316 Soft White |

I USED SIZE "H" AFGHAN HOOK, USE WHATEVER SIZE GIVES YOU THE CORRECT GAUGE. CAN BE DONE IN AFGHAN STITCH OR SINGLE CROCHET.

EACH SQUARE ON THE GRAPH REPRESENTS 1 STITCH. FOR SINGLE CROCHET READ THE CHART FROM RIGHT TO LEFT, AND THEN LEFT TO RIGHT. IF USING AFGHAN STITCH ALWAYS READ FROM THE RIGHT.

TO START: CHAIN ONE MORE STITCH THAN GRAPH.

IF YOU NEED TO MAKE THE PIECE WIDER ADD STITCHES EVENLY TO BOTH SIDES, AND ADD ROWS TO MAKE IT LONGER. THE DESIGN IS CENTERED

ESTIMATED RED HEART YARN NEEDED: RED: 22 OUNCES WHITE: 26 OUNCES BLUE: 6 OUNCES