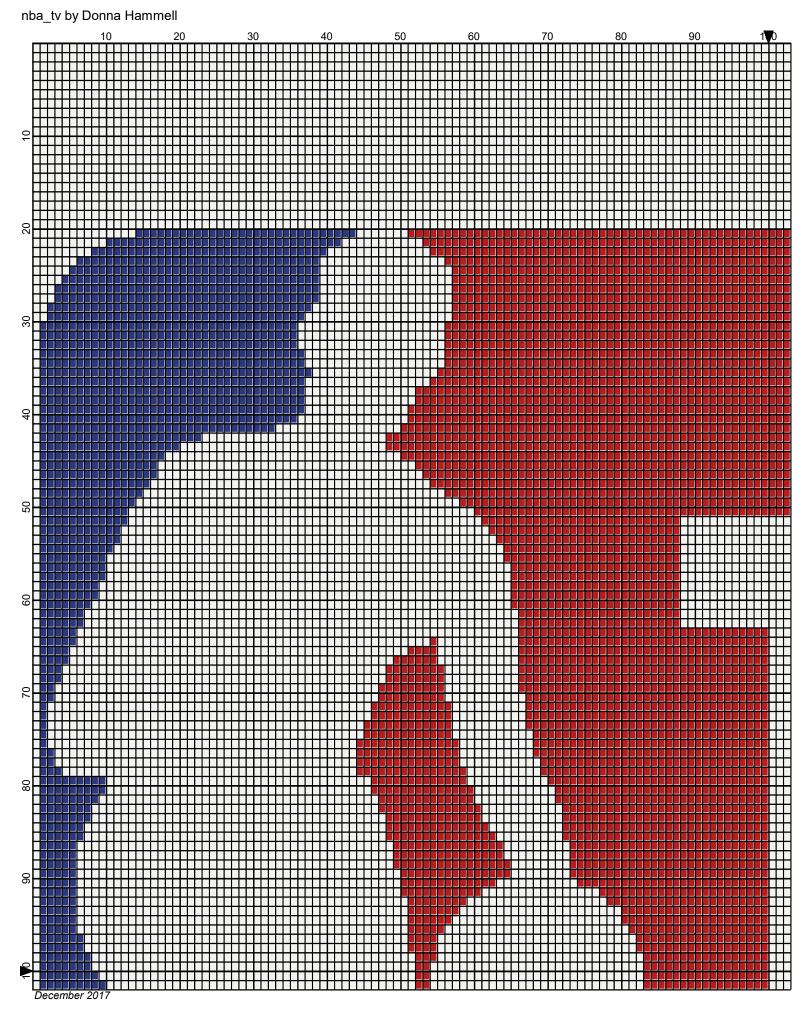

## nba\_tv

| Author:      | Donna Hammell                        |         |           |         |                |
|--------------|--------------------------------------|---------|-----------|---------|----------------|
| Company:     | Donna's Crochet Shoppe               |         |           |         |                |
| Copyright:   | December 2017                        |         |           |         |                |
| Website:     | www.donnascrochetshoppe.com          |         |           |         |                |
| Grid Size:   | 200W x 200H                          |         |           |         |                |
| Design Area: | 20.00" x 25.00" (200 x 200 stitches) |         |           |         |                |
|              |                                      |         |           |         |                |
| Legend:      |                                      | _       |           | _       |                |
| [2] RHS      | 390 Hot Red                          | [2] RHS | 385 Royal | [2] RHS | 316 Soft White |

I USED SIZE "H" AFGHAN HOOK, USE WHATEVER SIZE GIVES YOU THE CORRECT GAUGE. CAN BE DONE IN AFGHAN STITCH OR SINGLE CROCHET.

EACH SQUARE ON THE GRAPH REPRESENTS 1 STITCH. FOR SINGLE CROCHET READ THE CHART FROM RIGHT TO LEFT, AND THEN LEFT TO RIGHT. IF USING AFGHAN STITCH ALWAYS READ FROM THE RIGHT.

TO START: CHAIN ONE MORE STITCH THAN GRAPH.

IF YOU NEED TO MAKE THE PIECE WIDER ADD STITCHES EVENLY TO BOTH SIDES, AND ADD ROWS TO MAKE IT LONGER. THE DESIGN IS CENTERED

ESTIMATED RED HEART YARN NEEDED: RED: 22 OUNCES WHITE: 26 OUNCES BLUE: 6 OUNCES