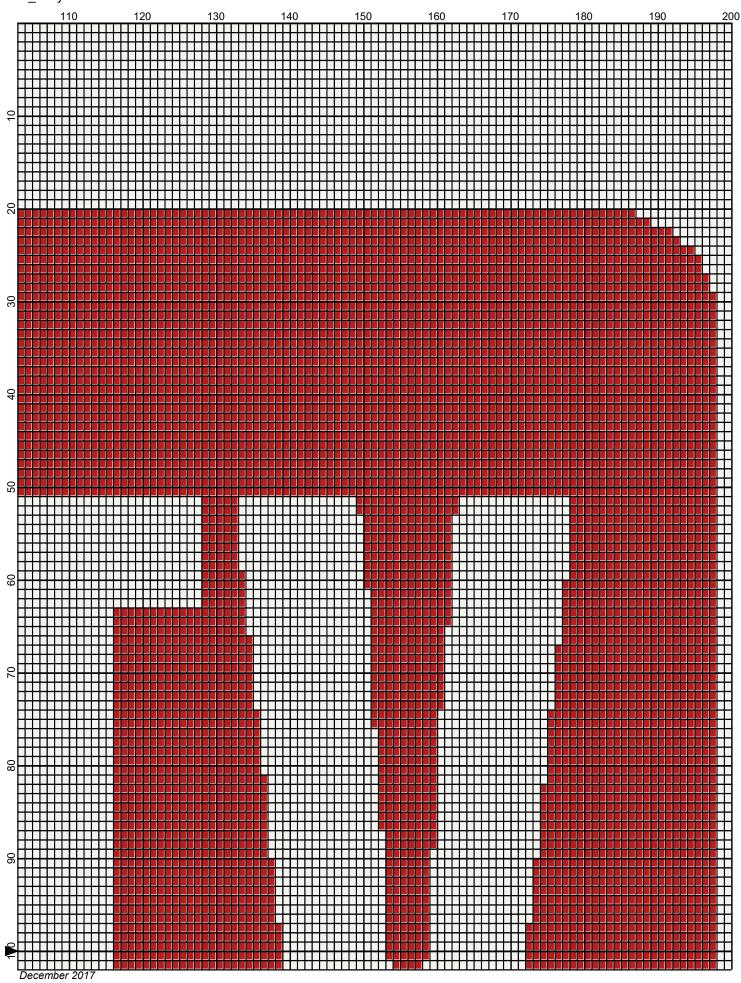

## nba\_tv

| Author:      | Donna Hammell                        |         |           |         |                |
|--------------|--------------------------------------|---------|-----------|---------|----------------|
| Company:     | Donna's Crochet Shoppe               |         |           |         |                |
| Copyright:   | December 2017                        |         |           |         |                |
| Website:     | www.donnascrochetshoppe.com          |         |           |         |                |
| Grid Size:   | 200W x 200H                          |         |           |         |                |
| Design Area: | 20.00" x 25.00" (200 x 200 stitches) |         |           |         |                |
|              |                                      |         |           |         |                |
| Legend:      |                                      | _       |           | _       |                |
| [2] RHS      | 390 Hot Red                          | [2] RHS | 385 Royal | [2] RHS | 316 Soft White |

I USED SIZE "H" AFGHAN HOOK, USE WHATEVER SIZE GIVES YOU THE CORRECT GAUGE. CAN BE DONE IN AFGHAN STITCH OR SINGLE CROCHET.

EACH SQUARE ON THE GRAPH REPRESENTS 1 STITCH. FOR SINGLE CROCHET READ THE CHART FROM RIGHT TO LEFT, AND THEN LEFT TO RIGHT. IF USING AFGHAN STITCH ALWAYS READ FROM THE RIGHT.

TO START: CHAIN ONE MORE STITCH THAN GRAPH.

IF YOU NEED TO MAKE THE PIECE WIDER ADD STITCHES EVENLY TO BOTH SIDES, AND ADD ROWS TO MAKE IT LONGER. THE DESIGN IS CENTERED

ESTIMATED RED HEART YARN NEEDED: RED: 22 OUNCES WHITE: 26 OUNCES BLUE: 6 OUNCES