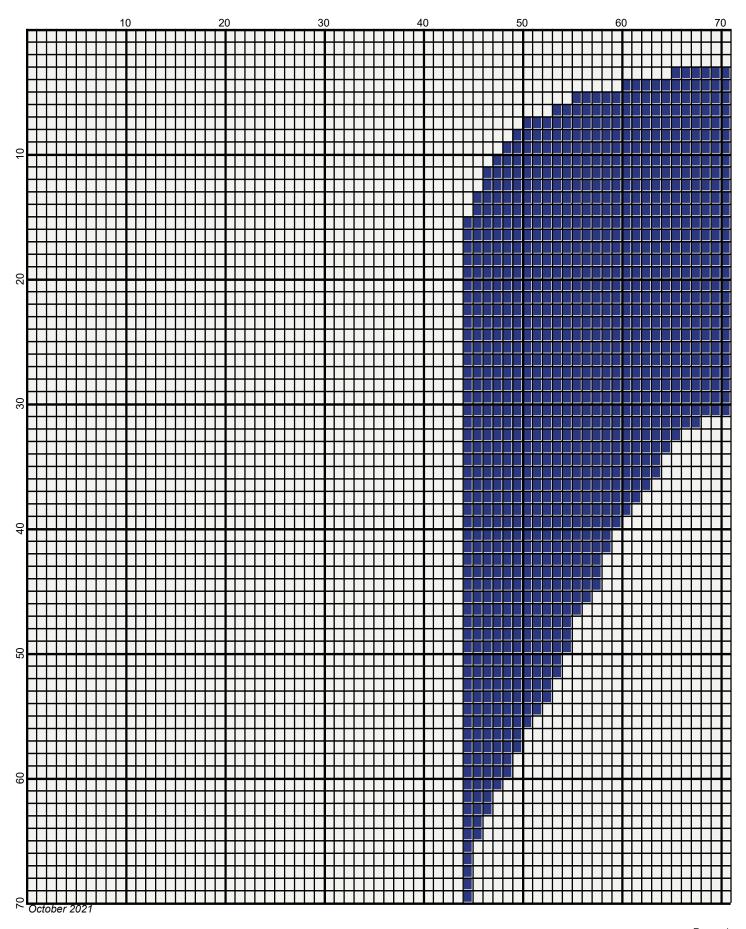

## nba logo 200x200

Author: Donna Hammell
Copyright: October 2021

Website: www.donnascrochetshoppe.com

Grid Size: 200W x 200H

**Design Area:** 20.00" x 25.00" (200 x 200 stitches)

Legend:

[2] RHS 390 Hot Red [2] RHS 385 Royal [2] RHS 316 Soft White

I USED SIZE "H" AFGHAN HOOK,USE WHATEVER SIZE GIVES YOU THE CORRECT GAUGE. CAN BE DONE IN AFGHAN STITCH OR SINGLE CROCHET.

EACH SQUARE ON THE GRAPH REPRESENTS 1 STITCH. FOR SINGLE CROCHET READ THE CHART FROM RIGHT TO LEFT, AND THEN LEFT TO RIGHT. IF USING AFGHAN STITCH ALWAYS READ FROM THE RIGHT.

TO START: CHAIN ONE MORE STITCH THAN GRAPH.

IF YOU NEED TO MAKE THE PIECE WIDER ADD STITCHES EVENLY TO BOTH SIDES, AND ADD ROWS TO MAKE IT LONGER. THE DESIGN IS CENTERED

ESTIMATED RED HEART YARN NEEDED: