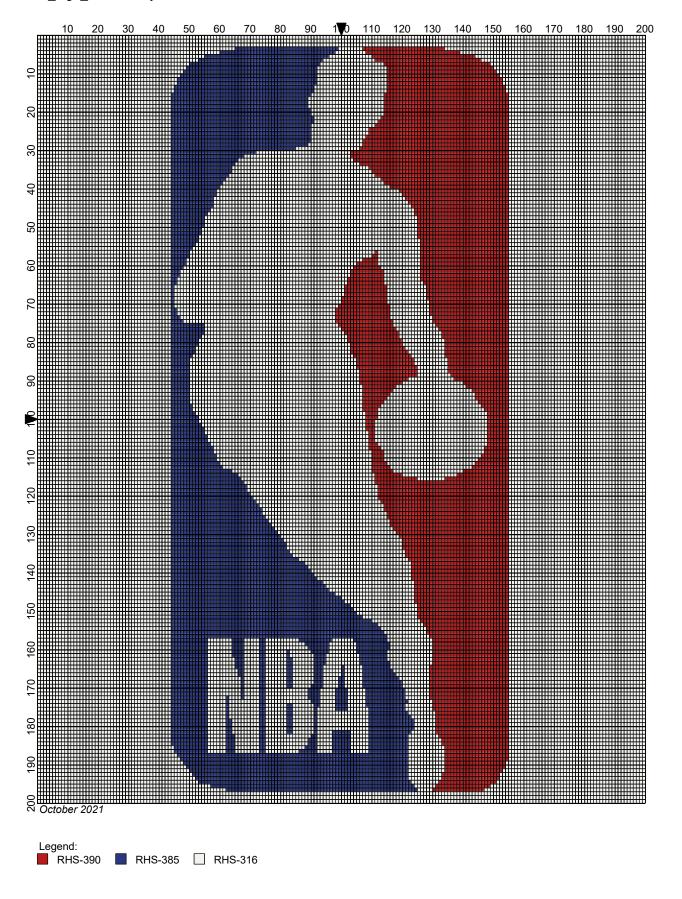

## nba logo 200x200

Author: Donna Hammell
Copyright: October 2021

Website: www.donnascrochetshoppe.com

Grid Size: 200W x 200H

**Design Area:** 20.00" x 25.00" (200 x 200 stitches)

Legend:

[2] RHS 390 Hot Red [2] RHS 385 Royal [2] RHS 316 Soft White

TO START: CHAIN ONE MORE STITCH THAN GRAPH.

IF YOU NEED TO MAKE THE PIECE WIDER ADD STITCHES EVENLY TO BOTH SIDES, AND ADD ROWS TO MAKE IT LONGER. THE DESIGN IS CENTERED

ESTIMATED RED HEART YARN NEEDED:

I USED SIZE "H" AFGHAN HOOK,USE WHATEVER SIZE GIVES YOU THE CORRECT GAUGE. CAN BE DONE IN AFGHAN STITCH OR SINGLE CROCHET.

EACH SQUARE ON THE GRAPH REPRESENTS 1 STITCH. FOR SINGLE CROCHET READ THE CHART FROM RIGHT TO LEFT, AND THEN LEFT TO RIGHT. IF USING AFGHAN STITCH ALWAYS READ FROM THE RIGHT.

RED: 8 OUNCES WHITE: 36 OUNCES BLUE: 8 OUNCES

Legend: