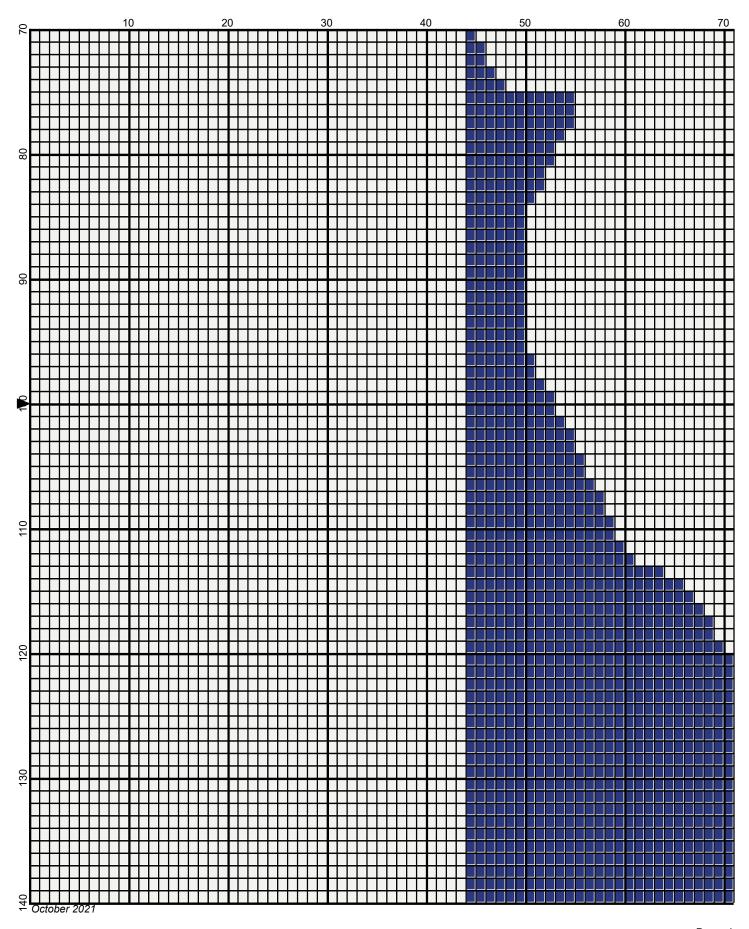

## nba logo 200x200

Author: Donna Hammell
Copyright: October 2021

Website: www.donnascrochetshoppe.com

Grid Size: 200W x 200H

**Design Area:** 20.00" x 25.00" (200 x 200 stitches)

Legend:

[2] RHS 390 Hot Red [2] RHS 385 Royal [2] RHS 316 Soft White

I USED SIZE "H" AFGHAN HOOK,USE WHATEVER SIZE GIVES YOU THE CORRECT GAUGE. CAN BE DONE IN AFGHAN STITCH OR SINGLE CROCHET.

EACH SQUARE ON THE GRAPH REPRESENTS 1 STITCH. FOR SINGLE CROCHET READ THE CHART FROM RIGHT TO LEFT, AND THEN LEFT TO RIGHT. IF USING AFGHAN STITCH ALWAYS READ FROM THE RIGHT.

TO START: CHAIN ONE MORE STITCH THAN GRAPH.

IF YOU NEED TO MAKE THE PIECE WIDER ADD STITCHES EVENLY TO BOTH SIDES, AND ADD ROWS TO MAKE IT LONGER. THE DESIGN IS CENTERED

ESTIMATED RED HEART YARN NEEDED:

RED: 8 OUNCES WHITE: 36 OUNCES BLUE: 8 OUNCES

Legend: