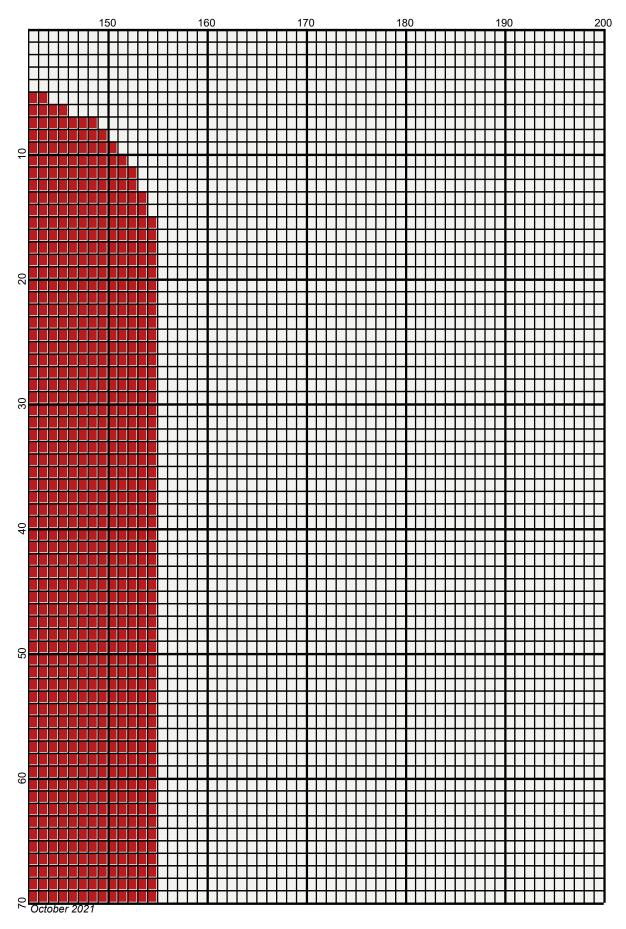

## nba logo 200x200

Author: Donna Hammell
Copyright: October 2021

Website: www.donnascrochetshoppe.com

Grid Size: 200W x 200H

**Design Area:** 20.00" x 25.00" (200 x 200 stitches)

Legend:

[2] RHS 390 Hot Red [2] RHS 385 Royal [2] RHS 316 Soft White

I USED SIZE "H" AFGHAN HOOK,USE WHATEVER SIZE GIVES YOU THE CORRECT GAUGE. CAN BE DONE IN AFGHAN STITCH OR SINGLE CROCHET.

EACH SQUARE ON THE GRAPH REPRESENTS 1 STITCH. FOR SINGLE CROCHET READ THE CHART FROM RIGHT TO LEFT, AND THEN LEFT TO RIGHT. IF USING AFGHAN STITCH ALWAYS READ FROM THE RIGHT.

TO START: CHAIN ONE MORE STITCH THAN GRAPH.

IF YOU NEED TO MAKE THE PIECE WIDER ADD STITCHES EVENLY TO BOTH SIDES, AND ADD ROWS TO MAKE IT LONGER. THE DESIGN IS CENTERED

ESTIMATED RED HEART YARN NEEDED: