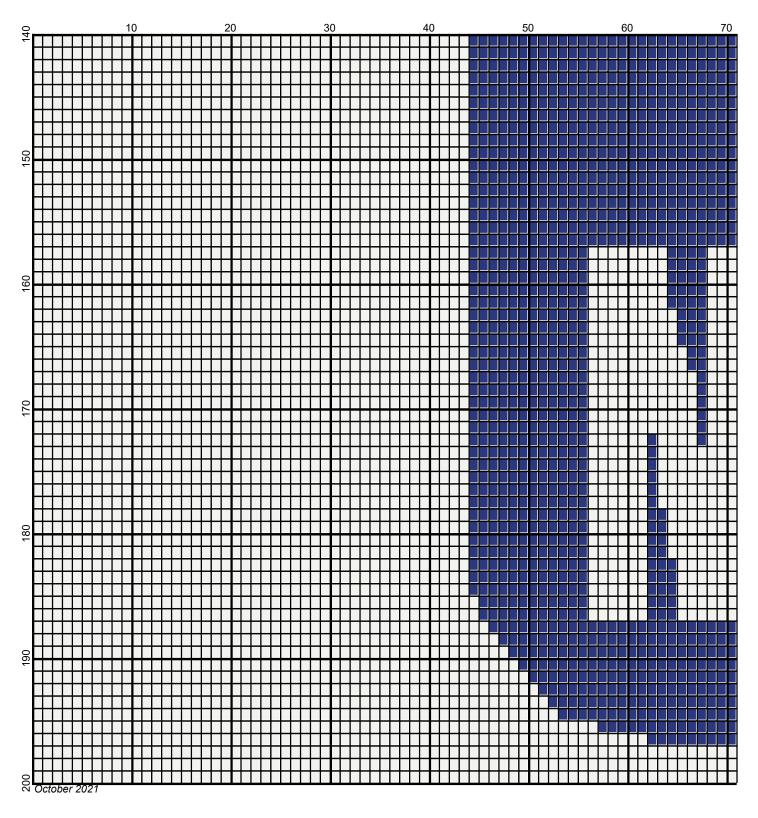

## nba logo 200x200

Author: Donna Hammell
Copyright: October 2021

Website: www.donnascrochetshoppe.com

Grid Size: 200W x 200H

**Design Area:** 20.00" x 25.00" (200 x 200 stitches)

Legend:

[2] RHS 390 Hot Red [2] RHS 385 Royal [2] RHS 316 Soft White

I USED SIZE "H" AFGHAN HOOK,USE WHATEVER SIZE GIVES YOU THE CORRECT GAUGE. CAN BE DONE IN AFGHAN STITCH OR SINGLE CROCHET.

EACH SQUARE ON THE GRAPH REPRESENTS 1 STITCH. FOR SINGLE CROCHET READ THE CHART FROM RIGHT TO LEFT, AND THEN LEFT TO RIGHT. IF USING AFGHAN STITCH ALWAYS READ FROM THE RIGHT.

TO START: CHAIN ONE MORE STITCH THAN GRAPH.

IF YOU NEED TO MAKE THE PIECE WIDER ADD STITCHES EVENLY TO BOTH SIDES, AND ADD ROWS TO MAKE IT LONGER. THE DESIGN IS CENTERED

ESTIMATED RED HEART YARN NEEDED:

RED: 8 OUNCES WHITE: 36 OUNCES BLUE: 8 OUNCES

Legend: