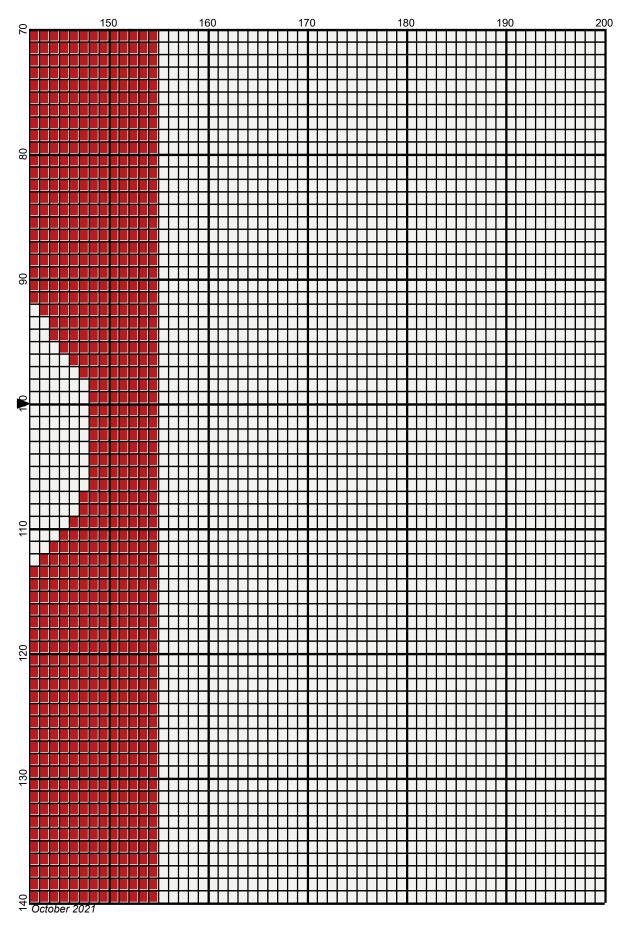

## nba logo 200x200

Author: Donna Hammell
Copyright: October 2021

Website: www.donnascrochetshoppe.com

Grid Size: 200W x 200H

**Design Area:** 20.00" x 25.00" (200 x 200 stitches)

Legend:

[2] RHS 390 Hot Red [2] RHS 385 Royal [2] RHS 316 Soft White

I USED SIZE "H" AFGHAN HOOK,USE WHATEVER SIZE GIVES YOU THE CORRECT GAUGE. CAN BE DONE IN AFGHAN STITCH OR SINGLE CROCHET.

EACH SQUARE ON THE GRAPH REPRESENTS 1 STITCH. FOR SINGLE CROCHET READ THE CHART FROM RIGHT TO LEFT, AND THEN LEFT TO RIGHT. IF USING AFGHAN STITCH ALWAYS READ FROM THE RIGHT.

TO START: CHAIN ONE MORE STITCH THAN GRAPH.

IF YOU NEED TO MAKE THE PIECE WIDER ADD STITCHES EVENLY TO BOTH SIDES, AND ADD ROWS TO MAKE IT LONGER. THE DESIGN IS CENTERED

ESTIMATED RED HEART YARN NEEDED:

RED: 8 OUNCES WHITE: 36 OUNCES BLUE: 8 OUNCES

Legend: