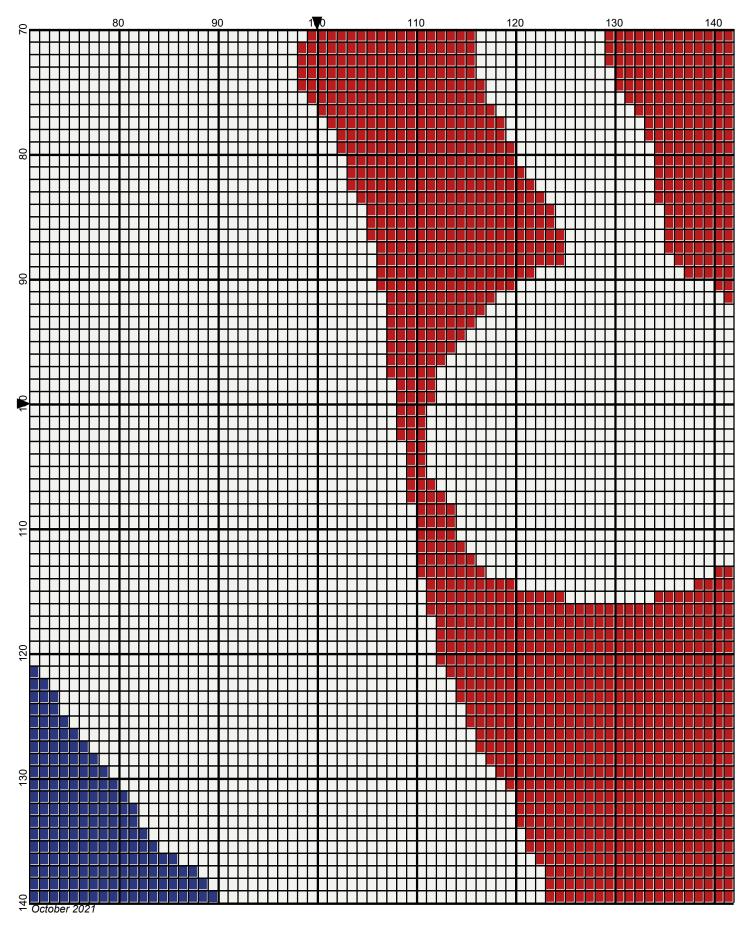

## nba logo 200x200

Author: Donna Hammell
Copyright: October 2021

Website: www.donnascrochetshoppe.com

Grid Size: 200W x 200H

**Design Area:** 20.00" x 25.00" (200 x 200 stitches)

Legend:

[2] RHS 390 Hot Red [2] RHS 385 Royal [2] RHS 316 Soft White

I USED SIZE "H" AFGHAN HOOK,USE WHATEVER SIZE GIVES YOU THE CORRECT GAUGE. CAN BE DONE IN AFGHAN STITCH OR SINGLE CROCHET.

EACH SQUARE ON THE GRAPH REPRESENTS 1 STITCH. FOR SINGLE CROCHET READ THE CHART FROM RIGHT TO LEFT, AND THEN LEFT TO RIGHT. IF USING AFGHAN STITCH ALWAYS READ FROM THE RIGHT.

TO START: CHAIN ONE MORE STITCH THAN GRAPH.

IF YOU NEED TO MAKE THE PIECE WIDER ADD STITCHES EVENLY TO BOTH SIDES, AND ADD ROWS TO MAKE IT LONGER. THE DESIGN IS CENTERED

ESTIMATED RED HEART YARN NEEDED:

RED: 8 OUNCES WHITE: 36 OUNCES BLUE: 8 OUNCES

Legend: