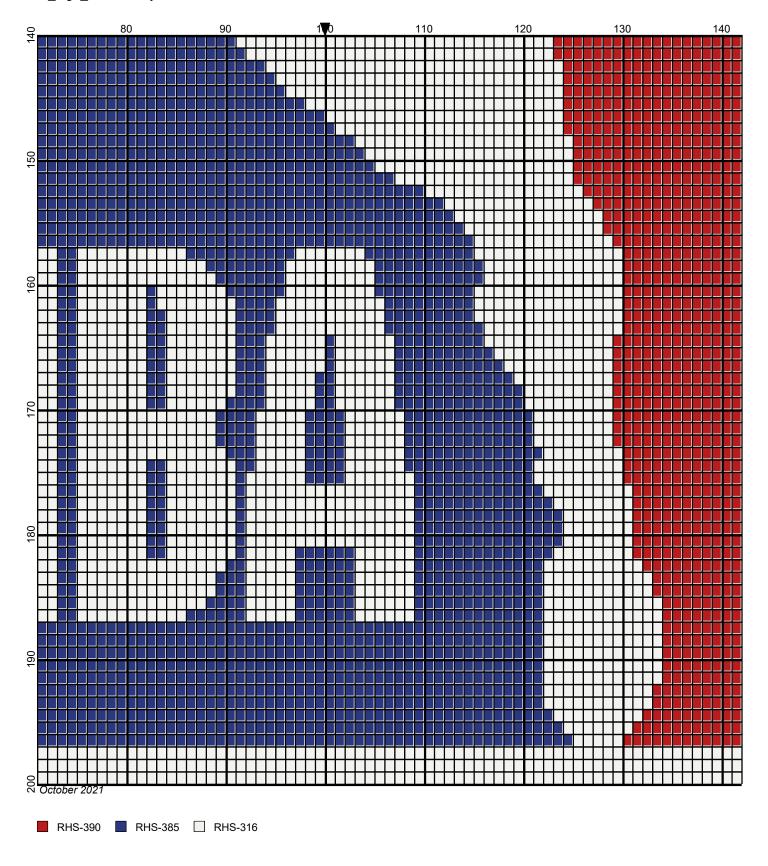

## nba logo 200x200

Author: Donna Hammell
Copyright: October 2021

Website: www.donnascrochetshoppe.com

Grid Size: 200W x 200H

**Design Area:** 20.00" x 25.00" (200 x 200 stitches)

Legend:

[2] RHS 390 Hot Red [2] RHS 385 Royal [2] RHS 316 Soft White

I USED SIZE "H" AFGHAN HOOK,USE WHATEVER SIZE GIVES YOU THE CORRECT GAUGE. CAN BE DONE IN AFGHAN STITCH OR SINGLE CROCHET.

EACH SQUARE ON THE GRAPH REPRESENTS 1 STITCH. FOR SINGLE CROCHET READ THE CHART FROM RIGHT TO LEFT, AND THEN LEFT TO RIGHT. IF USING AFGHAN STITCH ALWAYS READ FROM THE RIGHT.

TO START: CHAIN ONE MORE STITCH THAN GRAPH.

IF YOU NEED TO MAKE THE PIECE WIDER ADD STITCHES EVENLY TO BOTH SIDES, AND ADD ROWS TO MAKE IT LONGER. THE DESIGN IS CENTERED

ESTIMATED RED HEART YARN NEEDED:

RED: 8 OUNCES WHITE: 36 OUNCES BLUE: 8 OUNCES

Legend: