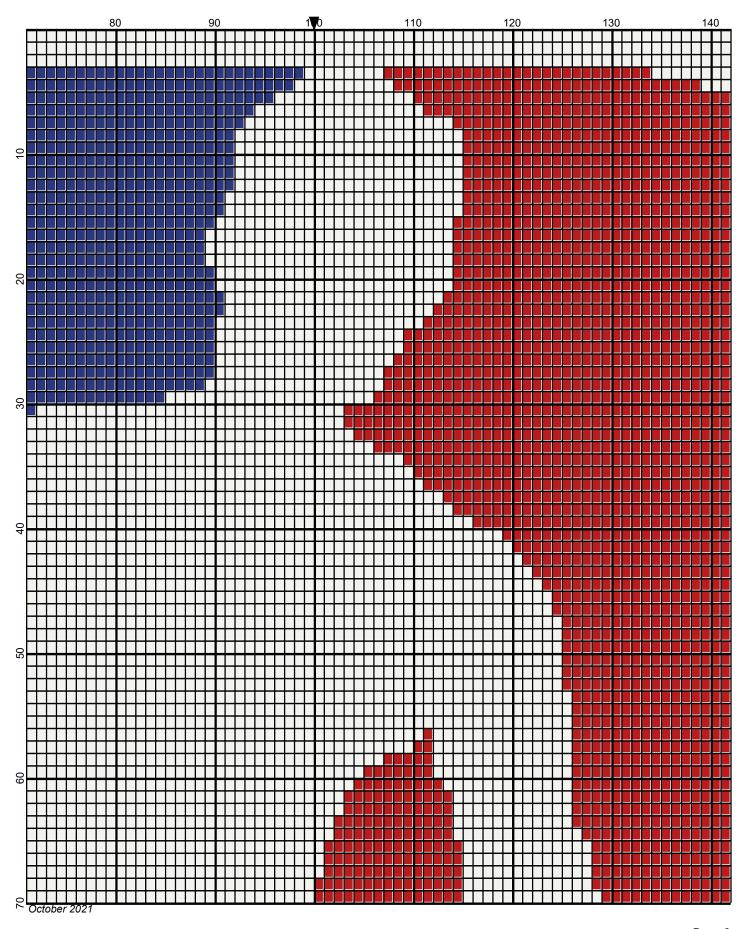

## nba logo 200x200

Author: Donna Hammell
Copyright: October 2021

Website: www.donnascrochetshoppe.com

Grid Size: 200W x 200H

**Design Area:** 20.00" x 25.00" (200 x 200 stitches)

Legend:

[2] RHS 390 Hot Red [2] RHS 385 Royal [2] RHS 316 Soft White

I USED SIZE "H" AFGHAN HOOK,USE WHATEVER SIZE GIVES YOU THE CORRECT GAUGE. CAN BE DONE IN AFGHAN STITCH OR SINGLE CROCHET.

EACH SQUARE ON THE GRAPH REPRESENTS 1 STITCH. FOR SINGLE CROCHET READ THE CHART FROM RIGHT TO LEFT, AND THEN LEFT TO RIGHT. IF USING AFGHAN STITCH ALWAYS READ FROM THE RIGHT.

TO START: CHAIN ONE MORE STITCH THAN GRAPH.

IF YOU NEED TO MAKE THE PIECE WIDER ADD STITCHES EVENLY TO BOTH SIDES, AND ADD ROWS TO MAKE IT LONGER. THE DESIGN IS CENTERED

ESTIMATED RED HEART YARN NEEDED: