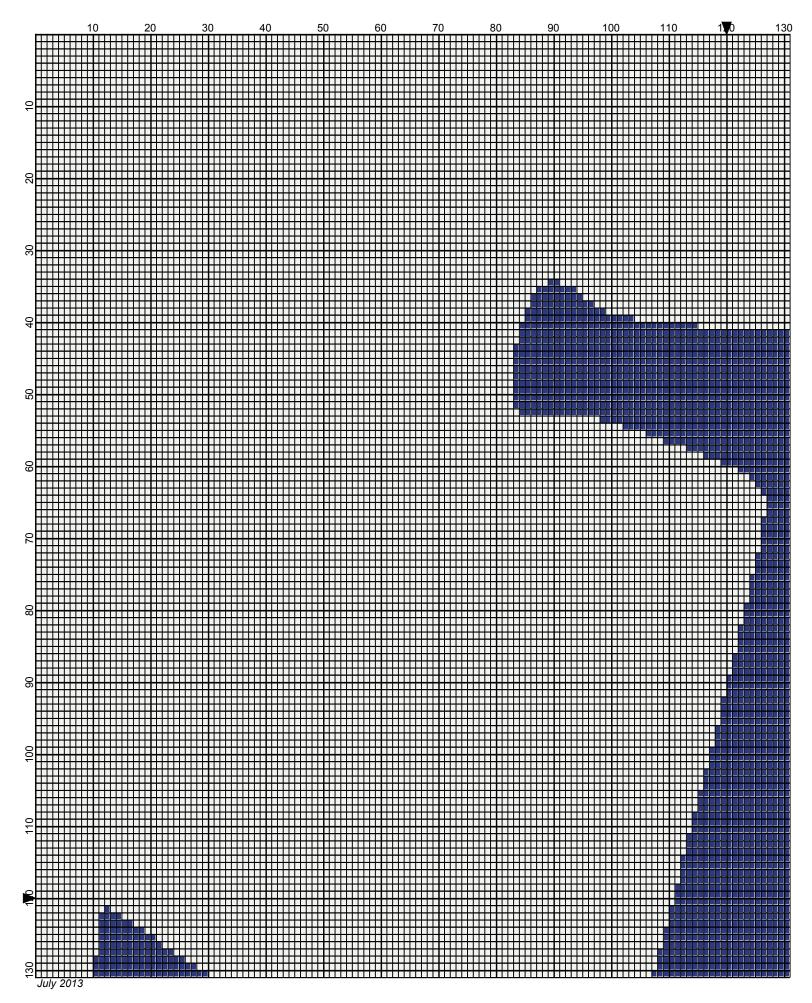

## navy anchor 240x240

Author: Donna Hammell
Copyright: July 2013

Website: www.donnascrochetshoppe.com

Grid Size: 240W x 240H

**Design Area:** 24.00" x 30.00" (240 x 240 stitches)

Legend:

Instructions for using the graph.

GAUGE= 5 STS = 1" 4 ROWS = 1"

I USED SIZE "I" AFGHAN HOOK,USE WHATEVER SIZE GIVES YOU THE CORRECT GAUGE. CAN BE DONE IN AFGHAN STITCH OR SINGLE CROCHET.

EACH SQUARE ON THE GRAPH REPRESENTS 1 STITCH. FOR SINGLE CROCHET READ THE CHART FROM RIGHT TO LEFT, AND THEN LEFT TO RIGHT. IF USING AFGHAN STITCH ALWAYS READ FROM THE RIGHT.

TO START: CHAIN ONE MORE STITCH THAN GRAPH.

**ESTIMATED YARN NEEDED:** 

**BLUE:15 OUNCES** 

**BACKGROUND: 45 OUNCES**