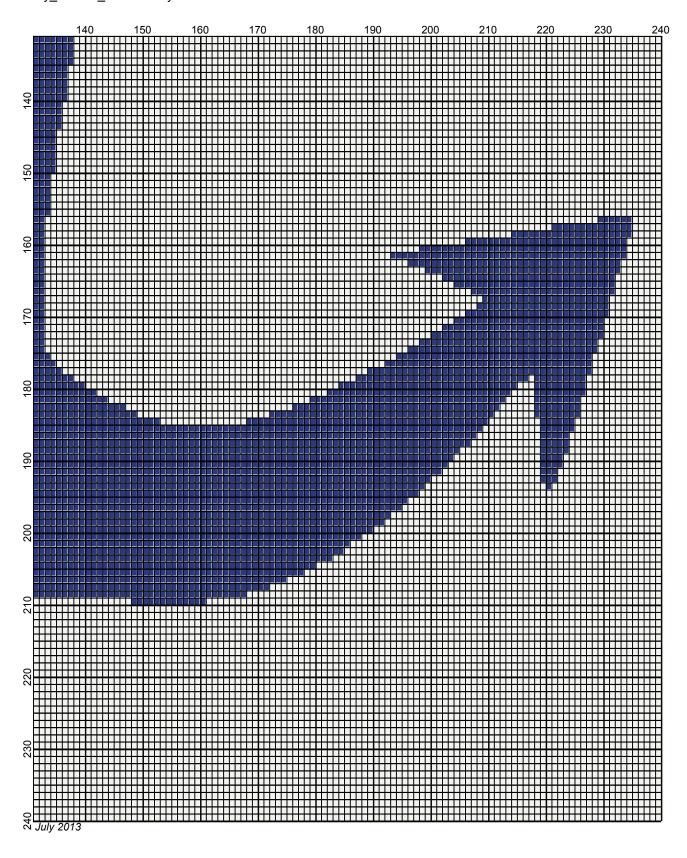

## navy anchor 240x240

Author: Donna Hammell
Copyright: July 2013

Website: www.donnascrochetshoppe.com

Grid Size: 240W x 240H

**Design Area:** 24.00" x 30.00" (240 x 240 stitches)

Legend:

Instructions for using the graph.

GAUGE= 5 STS = 1" 4 ROWS = 1"

I USED SIZE "I" AFGHAN HOOK,USE WHATEVER SIZE GIVES YOU THE CORRECT GAUGE. CAN BE DONE IN AFGHAN STITCH OR SINGLE CROCHET.

EACH SQUARE ON THE GRAPH REPRESENTS 1 STITCH. FOR SINGLE CROCHET READ THE CHART FROM RIGHT TO LEFT, AND THEN LEFT TO RIGHT. IF USING AFGHAN STITCH ALWAYS READ FROM THE RIGHT.

TO START: CHAIN ONE MORE STITCH THAN GRAPH.

**ESTIMATED YARN NEEDED:** 

**BLUE:15 OUNCES** 

**BACKGROUND: 45 OUNCES**