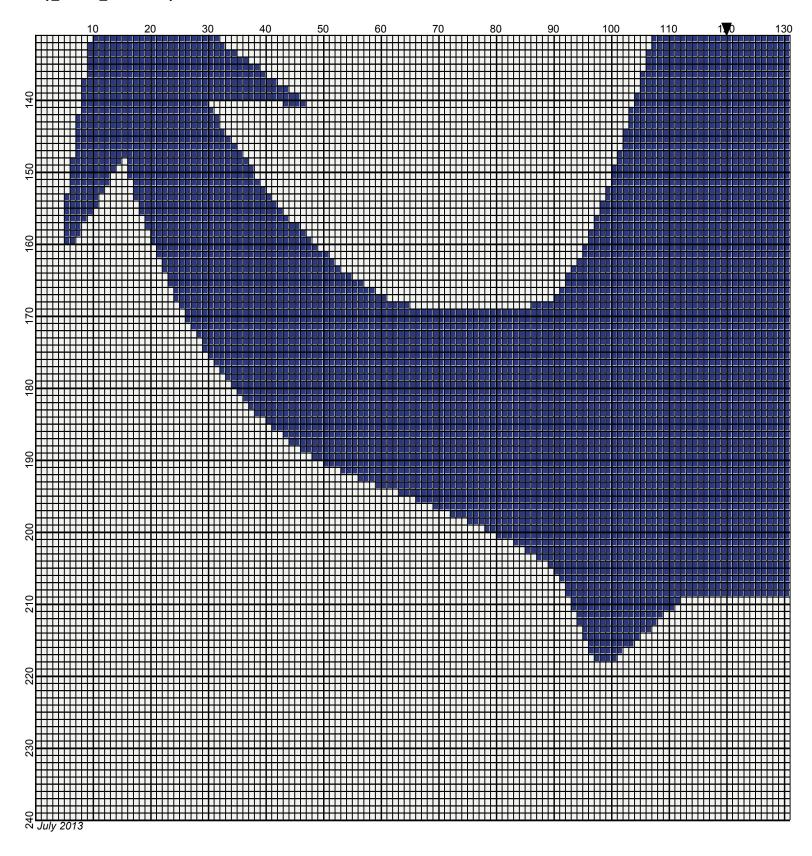

## navy anchor 240x240

Author: Donna Hammell
Copyright: July 2013

Website: www.donnascrochetshoppe.com

Grid Size: 240W x 240H

**Design Area:** 24.00" x 30.00" (240 x 240 stitches)

Legend:

Instructions for using the graph.

GAUGE= 5 STS = 1" 4 ROWS = 1"

I USED SIZE "I" AFGHAN HOOK,USE WHATEVER SIZE GIVES YOU THE CORRECT GAUGE. CAN BE DONE IN AFGHAN STITCH OR SINGLE CROCHET.

EACH SQUARE ON THE GRAPH REPRESENTS 1 STITCH. FOR SINGLE CROCHET READ THE CHART FROM RIGHT TO LEFT, AND THEN LEFT TO RIGHT. IF USING AFGHAN STITCH ALWAYS READ FROM THE RIGHT.

TO START: CHAIN ONE MORE STITCH THAN GRAPH.

**ESTIMATED YARN NEEDED:** 

**BLUE:15 OUNCES** 

**BACKGROUND: 45 OUNCES**