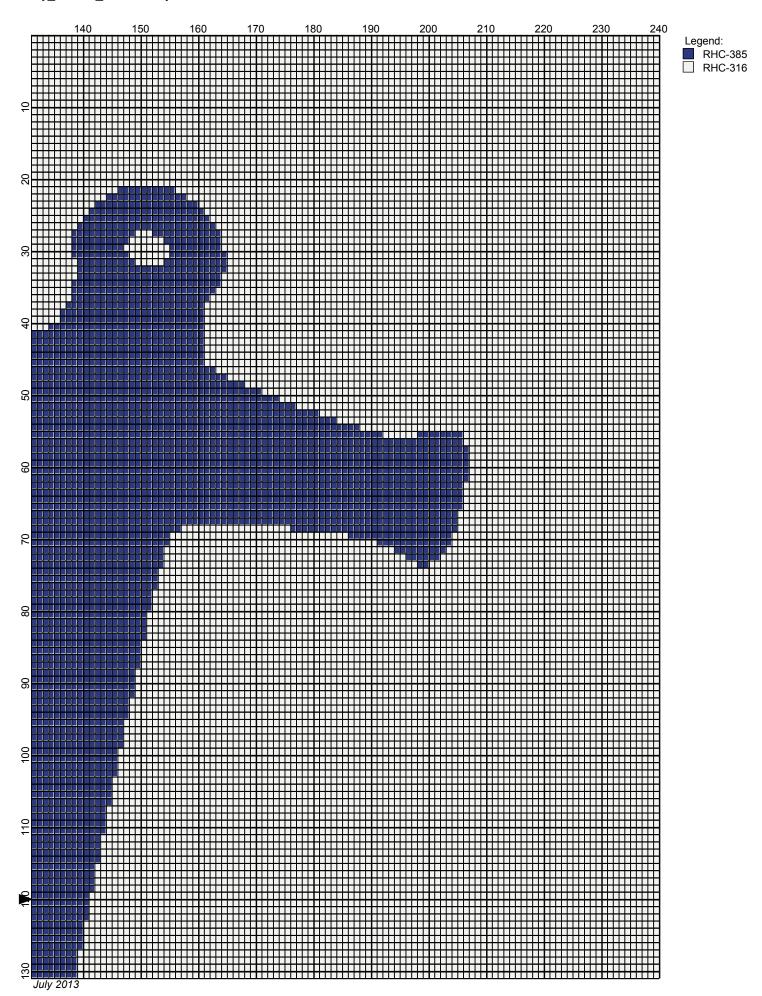

## navy anchor 240x240

Author: Donna Hammell
Copyright: July 2013

Website: www.donnascrochetshoppe.com

Grid Size: 240W x 240H

**Design Area:** 24.00" x 30.00" (240 x 240 stitches)

Legend:

Instructions for using the graph.

GAUGE= 5 STS = 1" 4 ROWS = 1"

I USED SIZE "I" AFGHAN HOOK,USE WHATEVER SIZE GIVES YOU THE CORRECT GAUGE. CAN BE DONE IN AFGHAN STITCH OR SINGLE CROCHET.

EACH SQUARE ON THE GRAPH REPRESENTS 1 STITCH. FOR SINGLE CROCHET READ THE CHART FROM RIGHT TO LEFT, AND THEN LEFT TO RIGHT. IF USING AFGHAN STITCH ALWAYS READ FROM THE RIGHT.

TO START: CHAIN ONE MORE STITCH THAN GRAPH.

**ESTIMATED YARN NEEDED:** 

**BLUE:15 OUNCES** 

**BACKGROUND: 45 OUNCES**