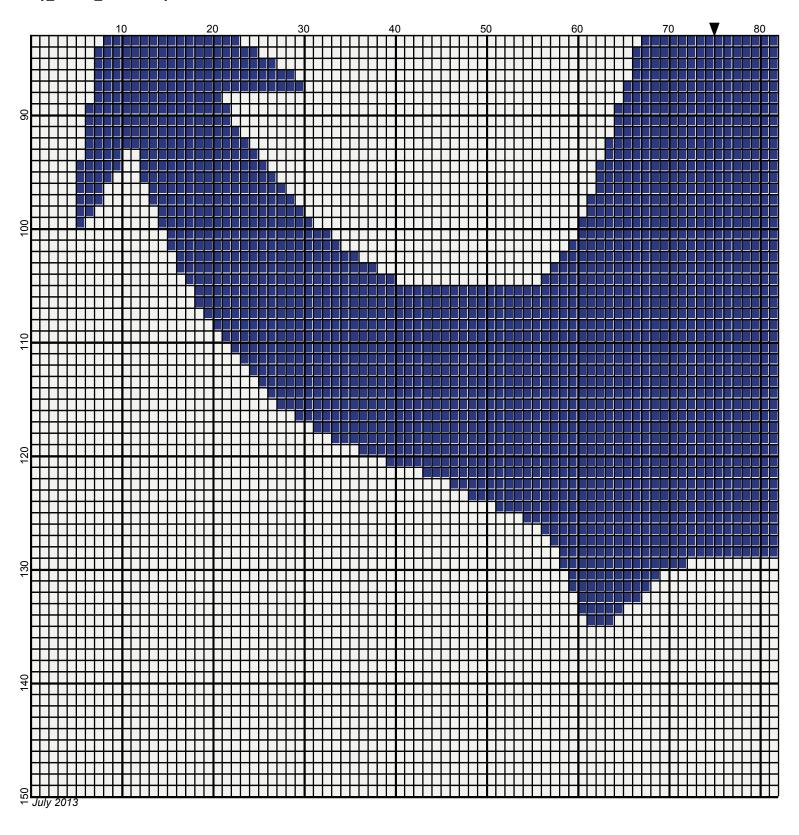

## navy anchor 150x150

Author: Donna Hammell
Copyright: July 2013

Website: www.donnascrochetshoppe.com

**Grid Size:** 150W x 150H

**Design Area:** 15.00" x 18.75" (150 x 150 stitches)

Legend:

Instructions for using the graph.

GAUGE= 5 STS = 1" 4 ROWS = 1"

I USED SIZE "I" AFGHAN HOOK,USE WHATEVER SIZE GIVES YOU THE CORRECT GAUGE. CAN BE DONE IN AFGHAN STITCH OR SINGLE CROCHET.

EACH SQUARE ON THE GRAPH REPRESENTS 1 STITCH. FOR SINGLE CROCHET READ THE CHART FROM RIGHT TO LEFT, AND THEN LEFT TO RIGHT. IF USING AFGHAN STITCH ALWAYS READ FROM THE RIGHT.

TO START: CHAIN ONE MORE STITCH THAN GRAPH.

**ESTIMATED YARN NEEDED:** 

BLUE:6 OUNCES

BACKGROUND: 20 OUNCES