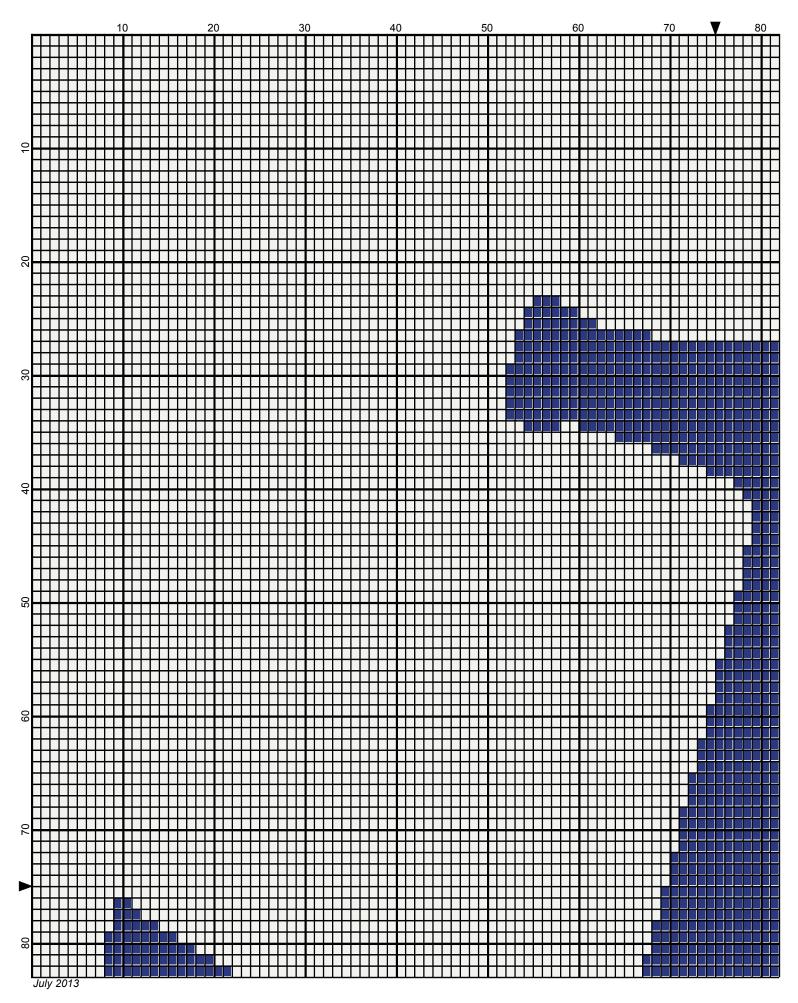

## navy anchor 150x150

Author: Donna Hammell
Copyright: July 2013

Website: www.donnascrochetshoppe.com

**Grid Size:** 150W x 150H

**Design Area:** 15.00" x 18.75" (150 x 150 stitches)

Legend:

Instructions for using the graph.

GAUGE= 5 STS = 1" 4 ROWS = 1"

I USED SIZE "I" AFGHAN HOOK,USE WHATEVER SIZE GIVES YOU THE CORRECT GAUGE. CAN BE DONE IN AFGHAN STITCH OR SINGLE CROCHET.

EACH SQUARE ON THE GRAPH REPRESENTS 1 STITCH. FOR SINGLE CROCHET READ THE CHART FROM RIGHT TO LEFT, AND THEN LEFT TO RIGHT. IF USING AFGHAN STITCH ALWAYS READ FROM THE RIGHT.

TO START: CHAIN ONE MORE STITCH THAN GRAPH.

**ESTIMATED YARN NEEDED:** 

BLUE:6 OUNCES

BACKGROUND: 20 OUNCES