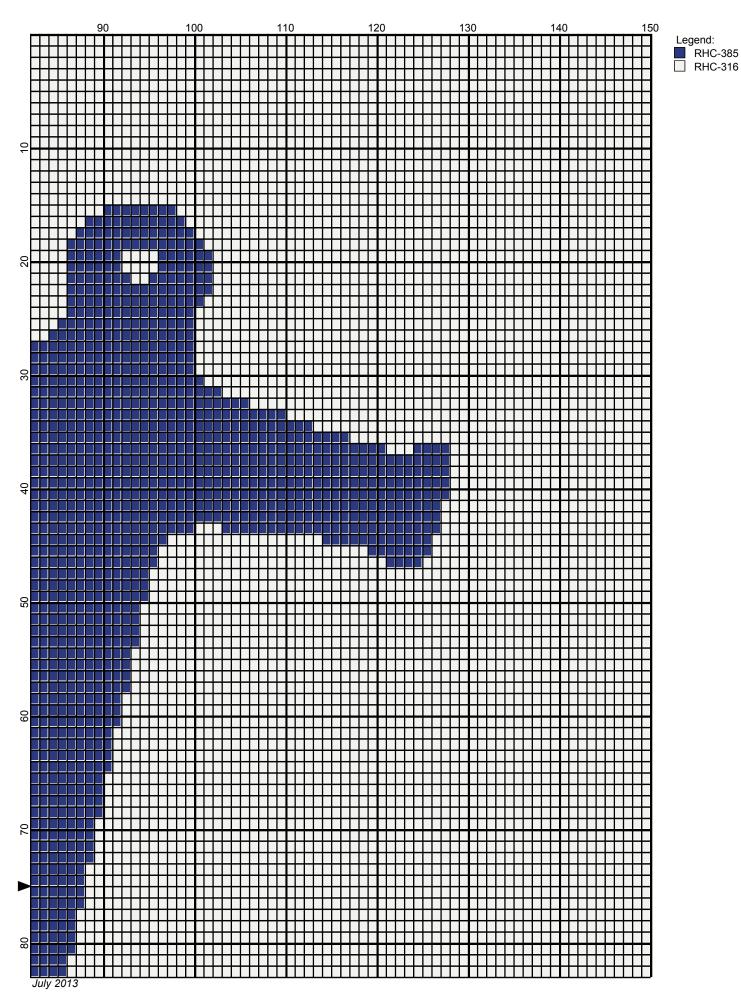

## navy anchor 150x150

Author: Donna Hammell
Copyright: July 2013

Website: www.donnascrochetshoppe.com

**Grid Size:** 150W x 150H

**Design Area:** 15.00" x 18.75" (150 x 150 stitches)

Legend:

Instructions for using the graph.

GAUGE= 5 STS = 1" 4 ROWS = 1"

I USED SIZE "I" AFGHAN HOOK,USE WHATEVER SIZE GIVES YOU THE CORRECT GAUGE. CAN BE DONE IN AFGHAN STITCH OR SINGLE CROCHET.

EACH SQUARE ON THE GRAPH REPRESENTS 1 STITCH. FOR SINGLE CROCHET READ THE CHART FROM RIGHT TO LEFT, AND THEN LEFT TO RIGHT. IF USING AFGHAN STITCH ALWAYS READ FROM THE RIGHT.

TO START: CHAIN ONE MORE STITCH THAN GRAPH.

**ESTIMATED YARN NEEDED:** 

BLUE:6 OUNCES

BACKGROUND: 20 OUNCES