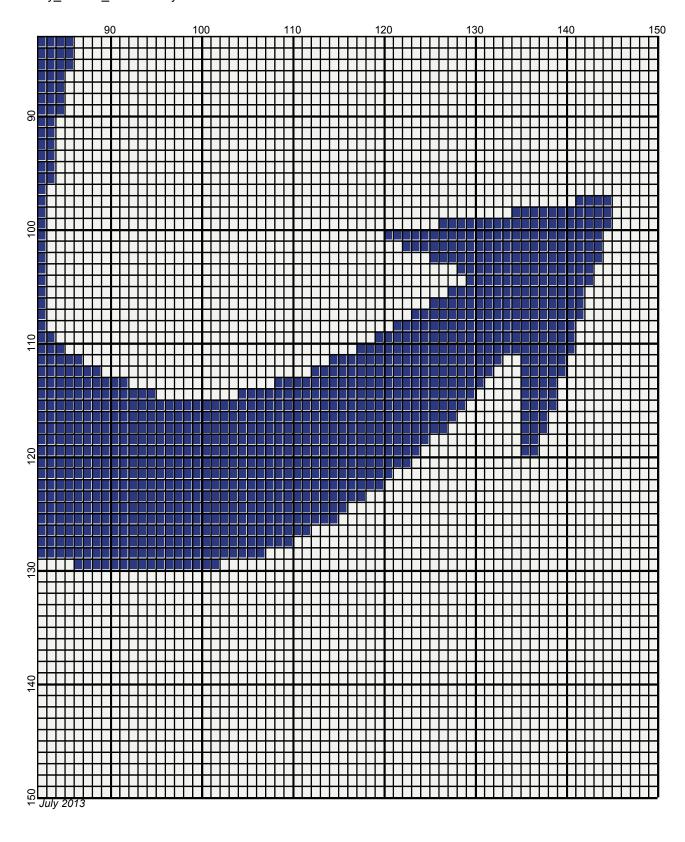

## navy anchor 150x150

Author: Donna Hammell
Copyright: July 2013

Website: www.donnascrochetshoppe.com

**Grid Size:** 150W x 150H

**Design Area:** 15.00" x 18.75" (150 x 150 stitches)

Legend:

Instructions for using the graph.

GAUGE= 5 STS = 1" 4 ROWS = 1"

I USED SIZE "I" AFGHAN HOOK,USE WHATEVER SIZE GIVES YOU THE CORRECT GAUGE. CAN BE DONE IN AFGHAN STITCH OR SINGLE CROCHET.

EACH SQUARE ON THE GRAPH REPRESENTS 1 STITCH. FOR SINGLE CROCHET READ THE CHART FROM RIGHT TO LEFT, AND THEN LEFT TO RIGHT. IF USING AFGHAN STITCH ALWAYS READ FROM THE RIGHT.

TO START: CHAIN ONE MORE STITCH THAN GRAPH.

**ESTIMATED YARN NEEDED:** 

BLUE:6 OUNCES

BACKGROUND: 20 OUNCES