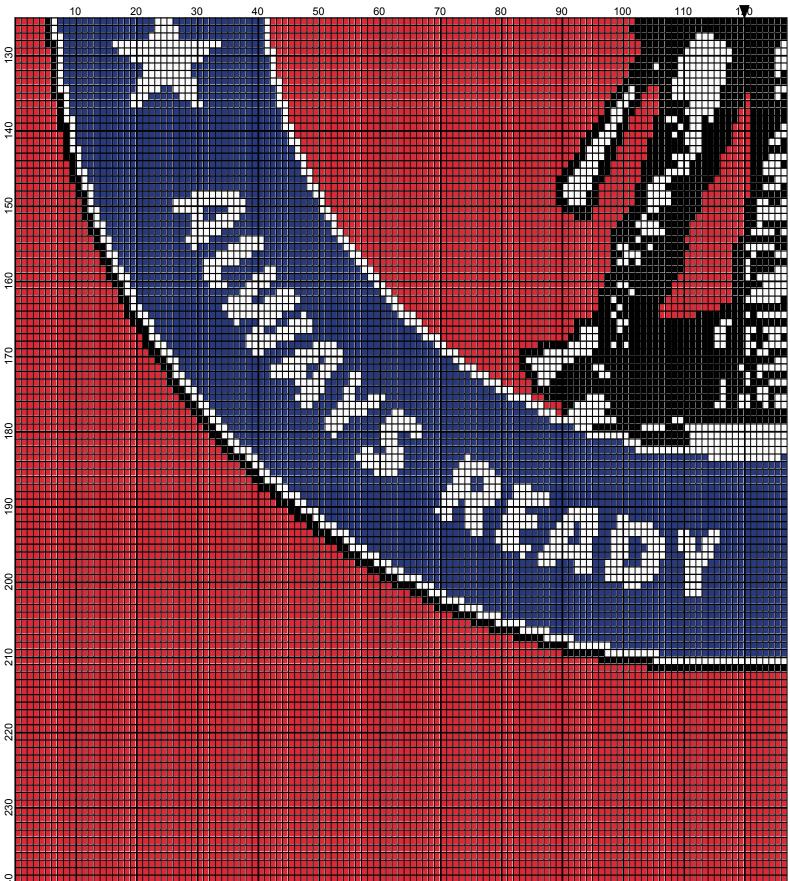

## National Guard

| Author:      | Donna Hammell                        |
|--------------|--------------------------------------|
| Copyright:   | April 2011                           |
| Website:     | www.donnascrochetshoppe.com          |
| Grid Size:   | 240W x 240H                          |
| Design Area: | 24.00" x 30.00" (240 x 240 stitches) |

Legend:

[2] 001 RH012 Black
[2] 001 RH914 Country Red
[2] 001 RH849 Olympic Blue
[2] 001 rh001 White

Instructions for using the graph.

GAUGE= 5 STS = 1" 4 ROWS = 1"

I USED SIZE "H" AFGHAN HOOK, USE WHATEVER SIZE GIVES YOU THE CORRECT GAUGE. CAN BE DONE IN AFGHAN STITCH OR SINGLE CROCHET.

EACH SQUARE ON THE GRAPH REPRESENTS 1 STITCH. FOR SINGLE CROCHET READ THE CHART FROM RIGHT TO LEFT, AND THEN LEFT TO RIGHT. IF USING AFGHAN STITCH ALWAYS READ FROM THE RIGHT.

TO START: CHAIN ONE MORE STITCH THAN GRAPH.

ESTIMATED RED HEART YARN NEEDED: OLYMPIC BLUE: 13 OUNCES COUNTRY RED:31 OUNCES BLACK: 4 OUNCES WHITE: 9 OUNCES