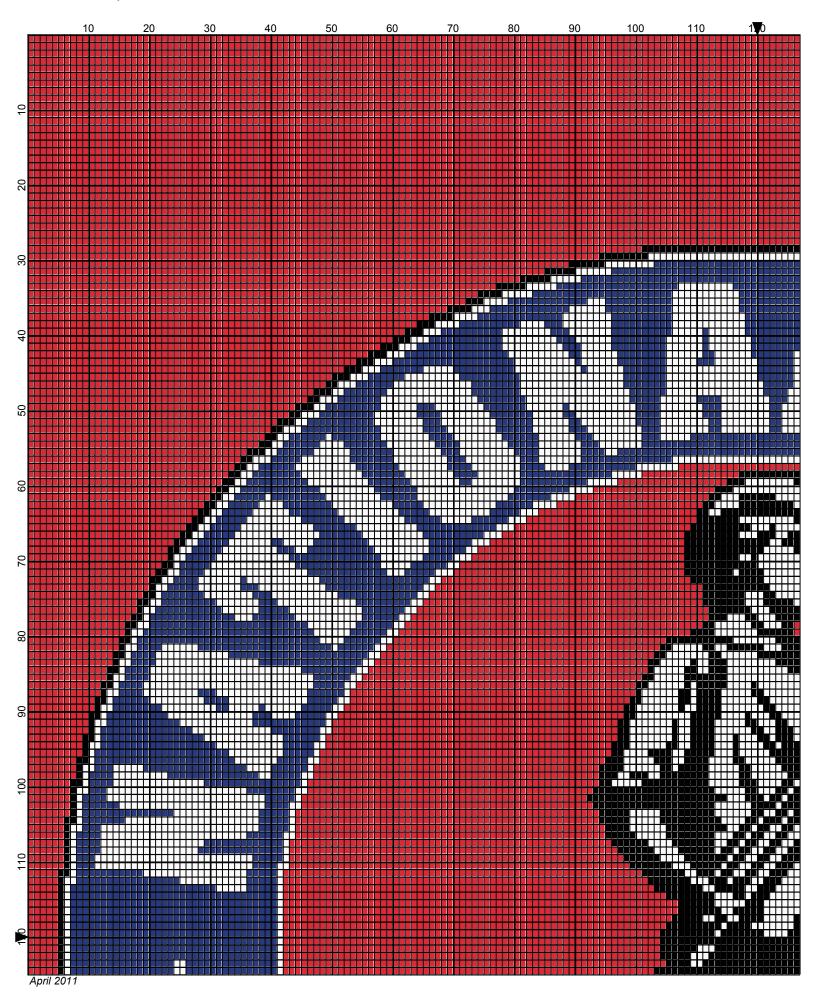

## National Guard

| Author:      | Donna Hammell                        |
|--------------|--------------------------------------|
| Copyright:   | April 2011                           |
| Website:     | www.donnascrochetshoppe.com          |
| Grid Size:   | 240W x 240H                          |
| Design Area: | 24.00" x 30.00" (240 x 240 stitches) |

Legend:

[2] 001 RH012 Black
[2] 001 RH914 Country Red
[2] 001 RH849 Olympic Blue
[2] 001 rh001 White

Instructions for using the graph.

GAUGE= 5 STS = 1" 4 ROWS = 1"

I USED SIZE "H" AFGHAN HOOK, USE WHATEVER SIZE GIVES YOU THE CORRECT GAUGE. CAN BE DONE IN AFGHAN STITCH OR SINGLE CROCHET.

EACH SQUARE ON THE GRAPH REPRESENTS 1 STITCH. FOR SINGLE CROCHET READ THE CHART FROM RIGHT TO LEFT, AND THEN LEFT TO RIGHT. IF USING AFGHAN STITCH ALWAYS READ FROM THE RIGHT.

TO START: CHAIN ONE MORE STITCH THAN GRAPH.

ESTIMATED RED HEART YARN NEEDED: OLYMPIC BLUE: 13 OUNCES COUNTRY RED:31 OUNCES BLACK: 4 OUNCES WHITE: 9 OUNCES