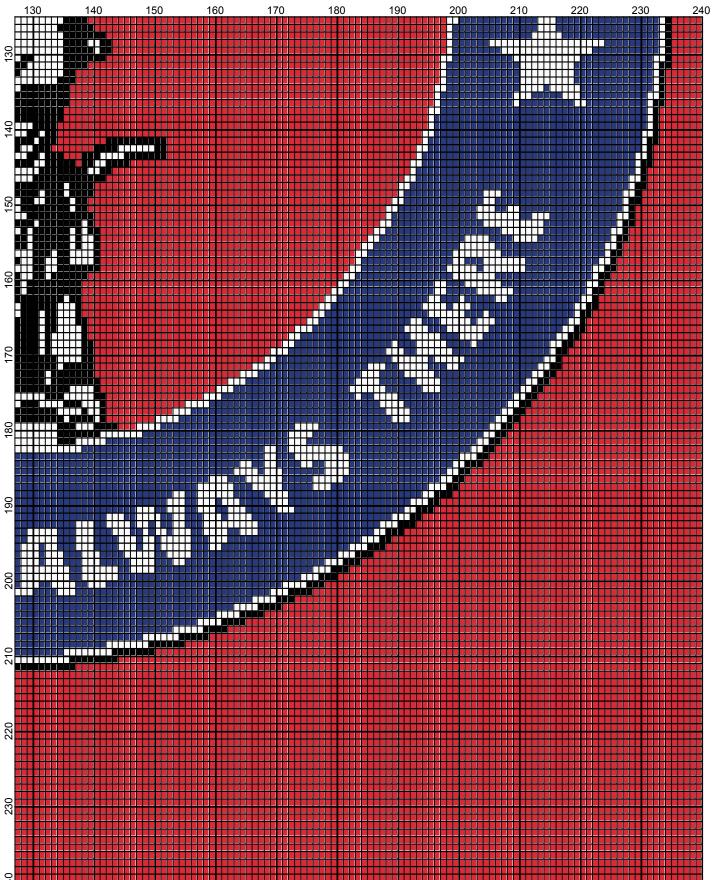

## National Guard

| Author:      | Donna Hammell                        |
|--------------|--------------------------------------|
| Copyright:   | April 2011                           |
| Website:     | www.donnascrochetshoppe.com          |
| Grid Size:   | 240W x 240H                          |
| Design Area: | 24.00" x 30.00" (240 x 240 stitches) |

Legend:

[2] 001 RH012 Black
[2] 001 RH914 Country Red
[2] 001 RH849 Olympic Blue
[2] 001 rh001 White

Instructions for using the graph.

GAUGE= 5 STS = 1" 4 ROWS = 1"

I USED SIZE "H" AFGHAN HOOK, USE WHATEVER SIZE GIVES YOU THE CORRECT GAUGE. CAN BE DONE IN AFGHAN STITCH OR SINGLE CROCHET.

EACH SQUARE ON THE GRAPH REPRESENTS 1 STITCH. FOR SINGLE CROCHET READ THE CHART FROM RIGHT TO LEFT, AND THEN LEFT TO RIGHT. IF USING AFGHAN STITCH ALWAYS READ FROM THE RIGHT.

TO START: CHAIN ONE MORE STITCH THAN GRAPH.

ESTIMATED RED HEART YARN NEEDED: OLYMPIC BLUE: 13 OUNCES COUNTRY RED:31 OUNCES BLACK: 4 OUNCES WHITE: 9 OUNCES