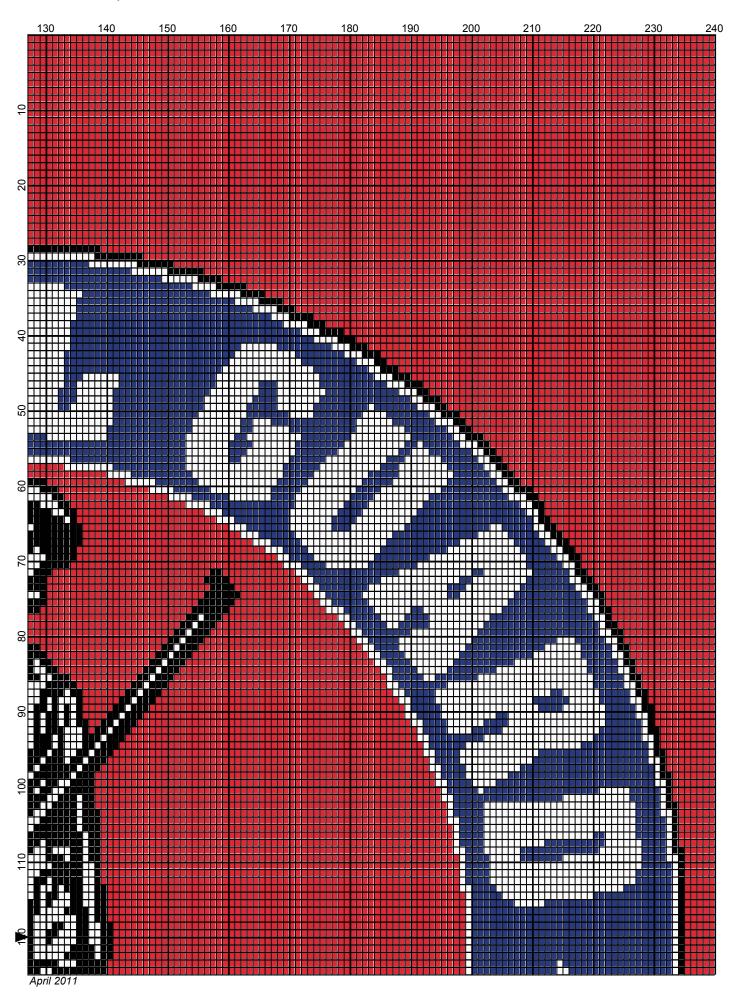

## National Guard

| Author:      | Donna Hammell                        |
|--------------|--------------------------------------|
| Copyright:   | April 2011                           |
| Website:     | www.donnascrochetshoppe.com          |
| Grid Size:   | 240W x 240H                          |
| Design Area: | 24.00" x 30.00" (240 x 240 stitches) |

Legend:

[2] 001 RH012 Black
[2] 001 RH914 Country Red
[2] 001 RH849 Olympic Blue
[2] 001 rh001 White

Instructions for using the graph.

GAUGE= 5 STS = 1" 4 ROWS = 1"

I USED SIZE "H" AFGHAN HOOK, USE WHATEVER SIZE GIVES YOU THE CORRECT GAUGE. CAN BE DONE IN AFGHAN STITCH OR SINGLE CROCHET.

EACH SQUARE ON THE GRAPH REPRESENTS 1 STITCH. FOR SINGLE CROCHET READ THE CHART FROM RIGHT TO LEFT, AND THEN LEFT TO RIGHT. IF USING AFGHAN STITCH ALWAYS READ FROM THE RIGHT.

TO START: CHAIN ONE MORE STITCH THAN GRAPH.

ESTIMATED RED HEART YARN NEEDED: OLYMPIC BLUE: 13 OUNCES COUNTRY RED:31 OUNCES BLACK: 4 OUNCES WHITE: 9 OUNCES