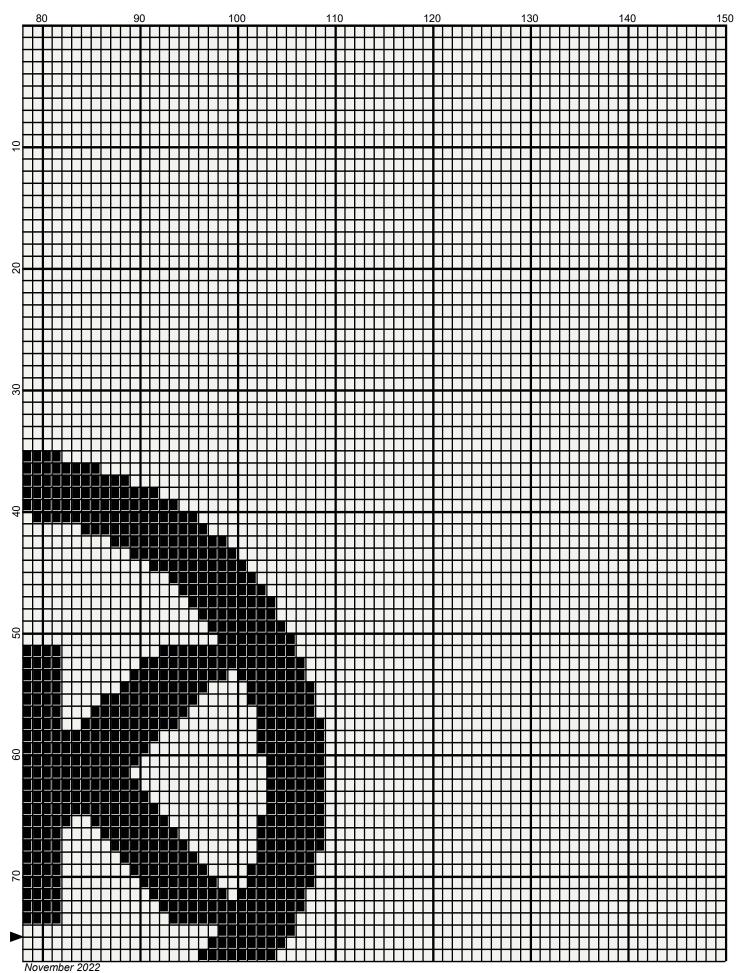

# michael\_kors\_dripping\_150x150

| Author:      | Donna Hammell                        |
|--------------|--------------------------------------|
| Copyright:   | November 2022                        |
| Website:     | www.donnascrochetshoppe.com          |
| Grid Size:   | 150W x 150H                          |
| Design Area: | 15.00" x 18.75" (150 x 150 stitches) |

Instructions for using the graph.

GAUGE= 5 STS = 1" 4 ROWS = 1"

I USED SIZE "H" AFGHAN HOOK, USE WHATEVER SIZE GIVES YOU THE CORRECT GAUGE. CAN BE DONE IN AFGHAN STITCH OR SINGLE CROCHET.

EACH SQUARE ON THE GRAPH REPRESENTS 1 STITCH. FOR SINGLE CROCHET READ THE CHART FROM RIGHT TO LEFT, AND THEN LEFT TO RIGHT. IF USING AFGHAN STITCH ALWAYS READ FROM THE RIGHT.

TO START: CHAIN ONE MORE STITCH THAN GRAPH.

IF YOU NEED TO MAKE THE PIECE WIDER ADD AN EVEN NUMBER OF STITCHES TO BOTH SIDES, AND ADD ROWS TO MAKE IT LONGER. THE DESIGN IS CENTERED, SO ADD STITCHES EVENLY TO BOTH SIDES.