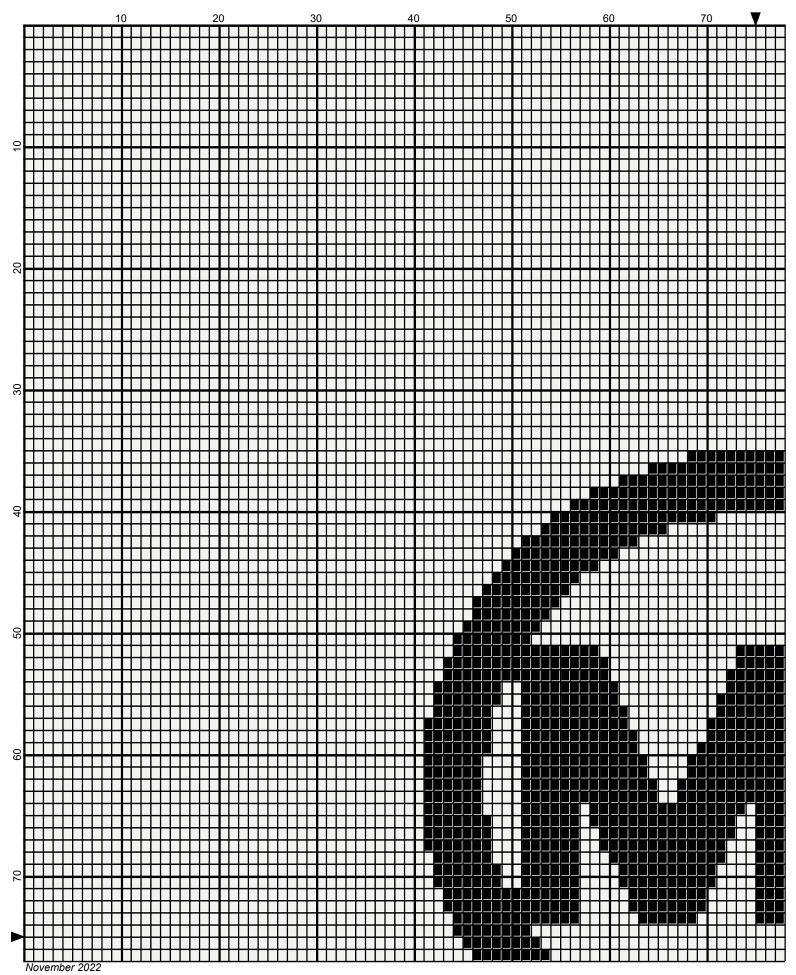

# michael\_kors\_dripping\_150x150

| Author:      | Donna Hammell                        |
|--------------|--------------------------------------|
| Copyright:   | November 2022                        |
| Website:     | www.donnascrochetshoppe.com          |
| Grid Size:   | 150W x 150H                          |
| Design Area: | 15.00" x 18.75" (150 x 150 stitches) |

Instructions for using the graph.

GAUGE= 5 STS = 1" 4 ROWS = 1"

I USED SIZE "H" AFGHAN HOOK, USE WHATEVER SIZE GIVES YOU THE CORRECT GAUGE. CAN BE DONE IN AFGHAN STITCH OR SINGLE CROCHET.

EACH SQUARE ON THE GRAPH REPRESENTS 1 STITCH. FOR SINGLE CROCHET READ THE CHART FROM RIGHT TO LEFT, AND THEN LEFT TO RIGHT. IF USING AFGHAN STITCH ALWAYS READ FROM THE RIGHT.

TO START: CHAIN ONE MORE STITCH THAN GRAPH.

IF YOU NEED TO MAKE THE PIECE WIDER ADD AN EVEN NUMBER OF STITCHES TO BOTH SIDES, AND ADD ROWS TO MAKE IT LONGER. THE DESIGN IS CENTERED, SO ADD STITCHES EVENLY TO BOTH SIDES.