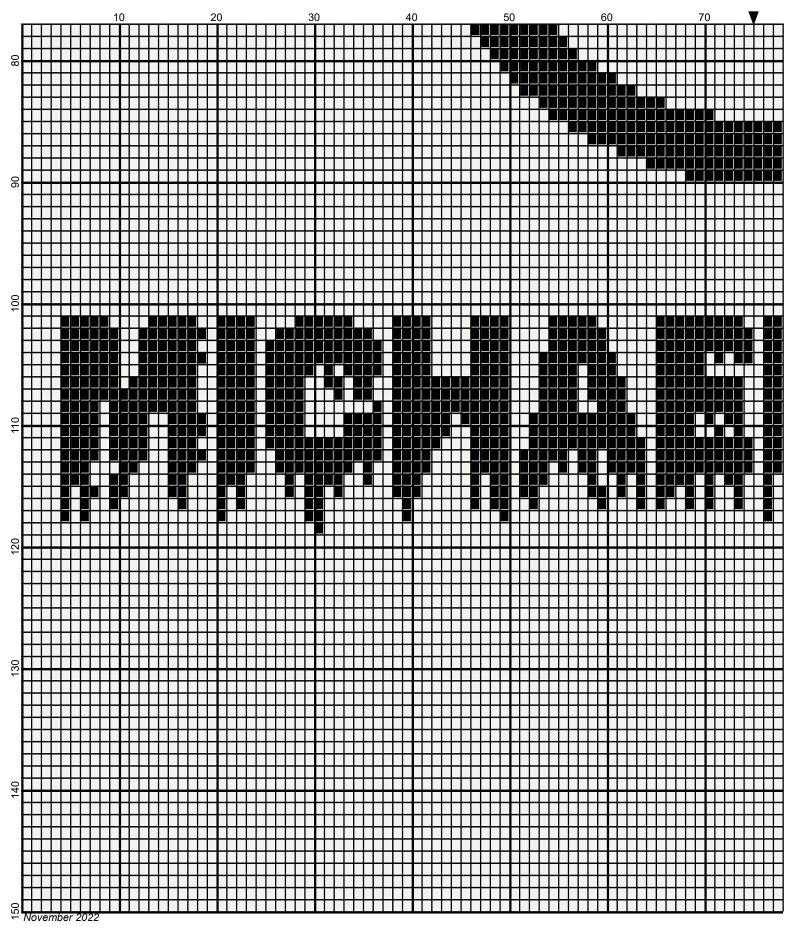

# michael\_kors\_dripping\_150x150

| Author:      | Donna Hammell                        |
|--------------|--------------------------------------|
| Copyright:   | November 2022                        |
| Website:     | www.donnascrochetshoppe.com          |
| Grid Size:   | 150W x 150H                          |
| Design Area: | 15.00" x 18.75" (150 x 150 stitches) |

Instructions for using the graph.

GAUGE= 5 STS = 1" 4 ROWS = 1"

I USED SIZE "H" AFGHAN HOOK, USE WHATEVER SIZE GIVES YOU THE CORRECT GAUGE. CAN BE DONE IN AFGHAN STITCH OR SINGLE CROCHET.

EACH SQUARE ON THE GRAPH REPRESENTS 1 STITCH. FOR SINGLE CROCHET READ THE CHART FROM RIGHT TO LEFT, AND THEN LEFT TO RIGHT. IF USING AFGHAN STITCH ALWAYS READ FROM THE RIGHT.

TO START: CHAIN ONE MORE STITCH THAN GRAPH.

IF YOU NEED TO MAKE THE PIECE WIDER ADD AN EVEN NUMBER OF STITCHES TO BOTH SIDES, AND ADD ROWS TO MAKE IT LONGER. THE DESIGN IS CENTERED, SO ADD STITCHES EVENLY TO BOTH SIDES.