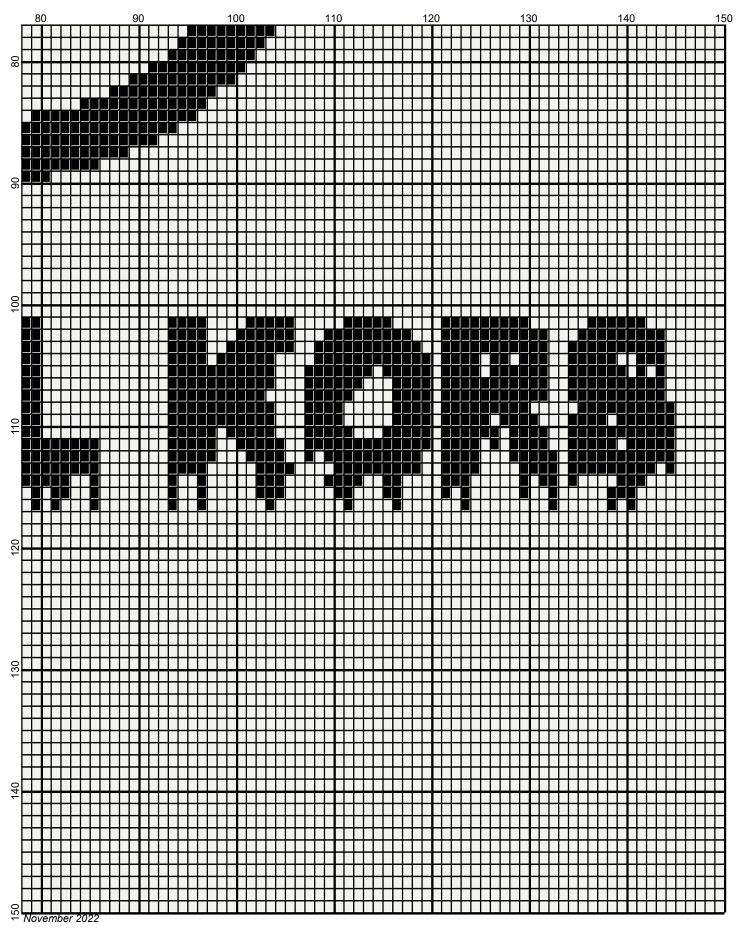

# michael\_kors\_dripping\_150x150

| Author:      | Donna Hammell                        |
|--------------|--------------------------------------|
| Copyright:   | November 2022                        |
| Website:     | www.donnascrochetshoppe.com          |
| Grid Size:   | 150W x 150H                          |
| Design Area: | 15.00" x 18.75" (150 x 150 stitches) |

Instructions for using the graph.

GAUGE= 5 STS = 1" 4 ROWS = 1"

I USED SIZE "H" AFGHAN HOOK, USE WHATEVER SIZE GIVES YOU THE CORRECT GAUGE. CAN BE DONE IN AFGHAN STITCH OR SINGLE CROCHET.

EACH SQUARE ON THE GRAPH REPRESENTS 1 STITCH. FOR SINGLE CROCHET READ THE CHART FROM RIGHT TO LEFT, AND THEN LEFT TO RIGHT. IF USING AFGHAN STITCH ALWAYS READ FROM THE RIGHT.

TO START: CHAIN ONE MORE STITCH THAN GRAPH.

IF YOU NEED TO MAKE THE PIECE WIDER ADD AN EVEN NUMBER OF STITCHES TO BOTH SIDES, AND ADD ROWS TO MAKE IT LONGER. THE DESIGN IS CENTERED, SO ADD STITCHES EVENLY TO BOTH SIDES.