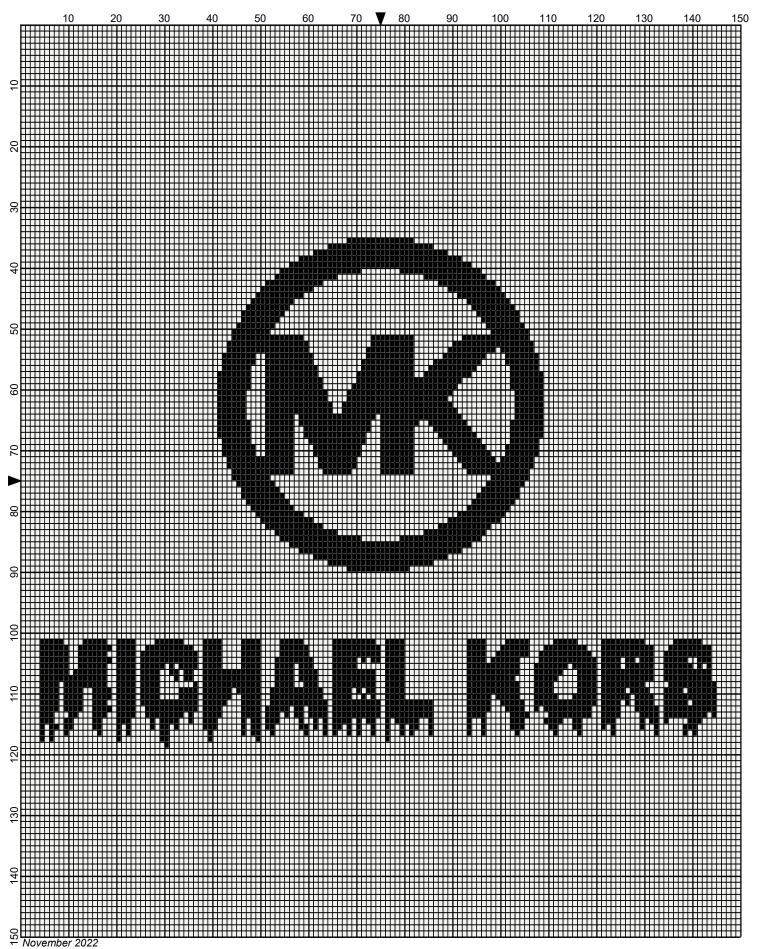

# michael\_kors\_dripping\_150x150

| Author:      | Donna Hammell                        |
|--------------|--------------------------------------|
| Copyright:   | November 2022                        |
| Website:     | www.donnascrochetshoppe.com          |
| Grid Size:   | 150W x 150H                          |
| Design Area: | 15.00" x 18.75" (150 x 150 stitches) |

Instructions for using the graph.

GAUGE= 5 STS = 1" 4 ROWS = 1"

I USED SIZE "H" AFGHAN HOOK, USE WHATEVER SIZE GIVES YOU THE CORRECT GAUGE. CAN BE DONE IN AFGHAN STITCH OR SINGLE CROCHET.

EACH SQUARE ON THE GRAPH REPRESENTS 1 STITCH. FOR SINGLE CROCHET READ THE CHART FROM RIGHT TO LEFT, AND THEN LEFT TO RIGHT. IF USING AFGHAN STITCH ALWAYS READ FROM THE RIGHT.

TO START: CHAIN ONE MORE STITCH THAN GRAPH.

IF YOU NEED TO MAKE THE PIECE WIDER ADD AN EVEN NUMBER OF STITCHES TO BOTH SIDES, AND ADD ROWS TO MAKE IT LONGER. THE DESIGN IS CENTERED, SO ADD STITCHES EVENLY TO BOTH SIDES.

ESTIMATED YARN NEEDED: WHITE : 1260 YDS BLACK: 210 YDS