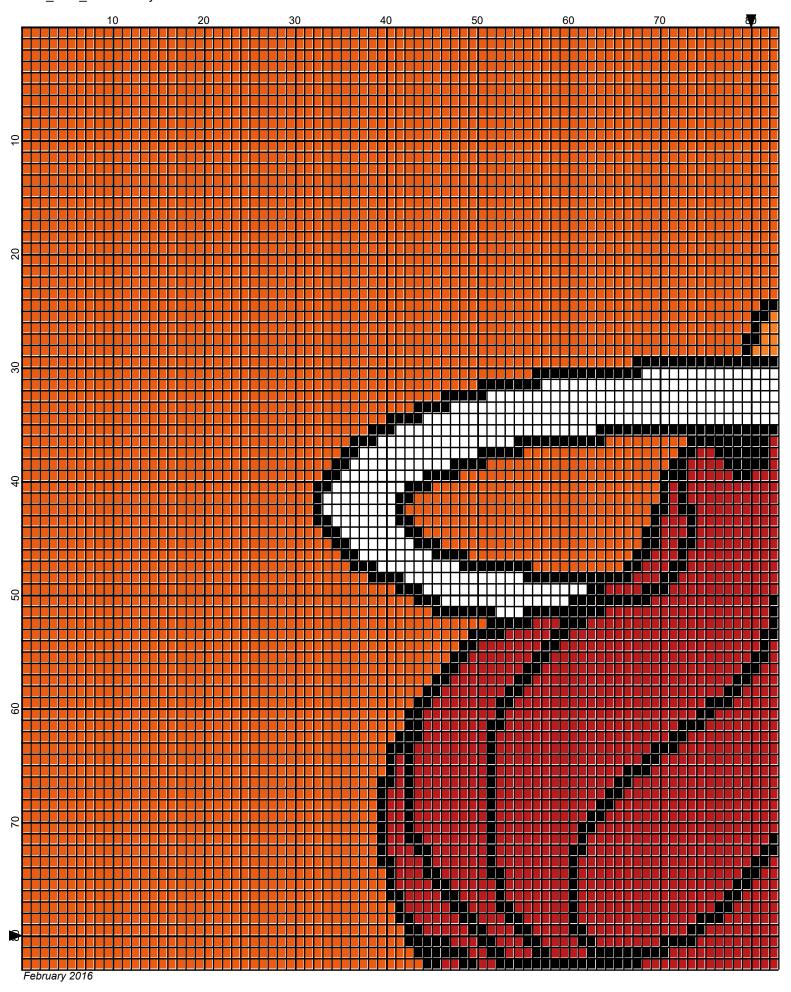

## miami heat 160x160

Author: Donna Hammell Copyright: February 2016

Website: www.donnascrochetshoppe.com

**Grid Size:** 160W x 160H

**Design Area:** 16.00" x 20.00" (160 x 160 stitches)

Legend:

 [2] RHC
 312 Black
 [2] RHC
 902 Jockey Red
 [2] RHC
 245 Orange