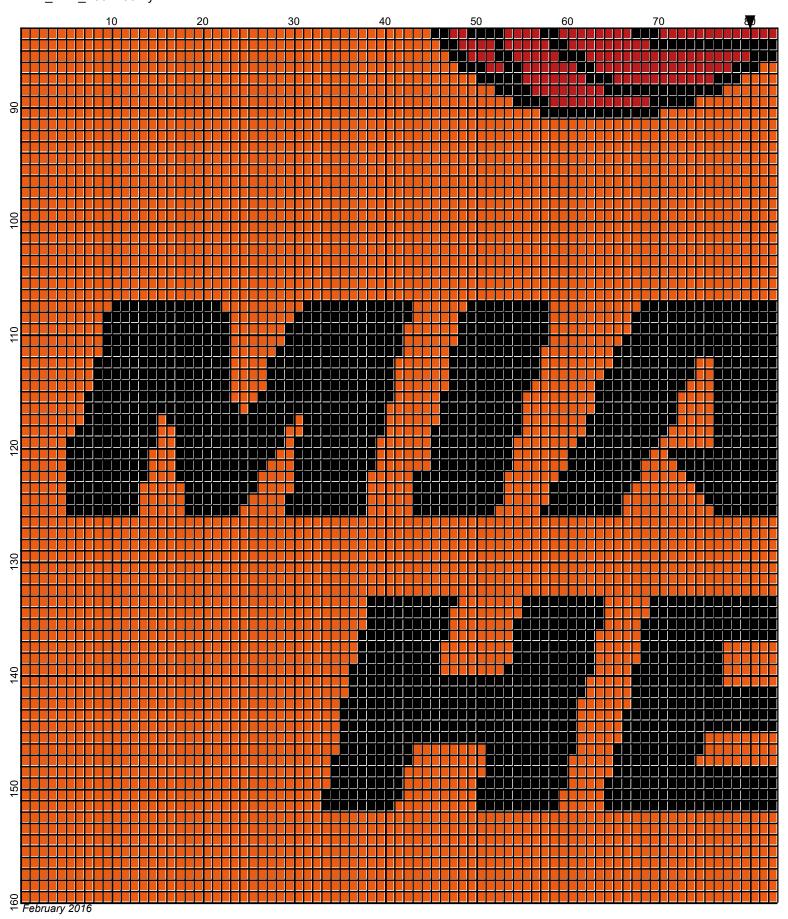

## miami heat 160x160

Author: Donna Hammell Copyright: February 2016

Website: www.donnascrochetshoppe.com

**Grid Size:** 160W x 160H

**Design Area:** 16.00" x 20.00" (160 x 160 stitches)

Legend:

 [2] RHC
 312 Black
 [2] RHC
 902 Jockey Red
 [2] RHC
 245 Orange