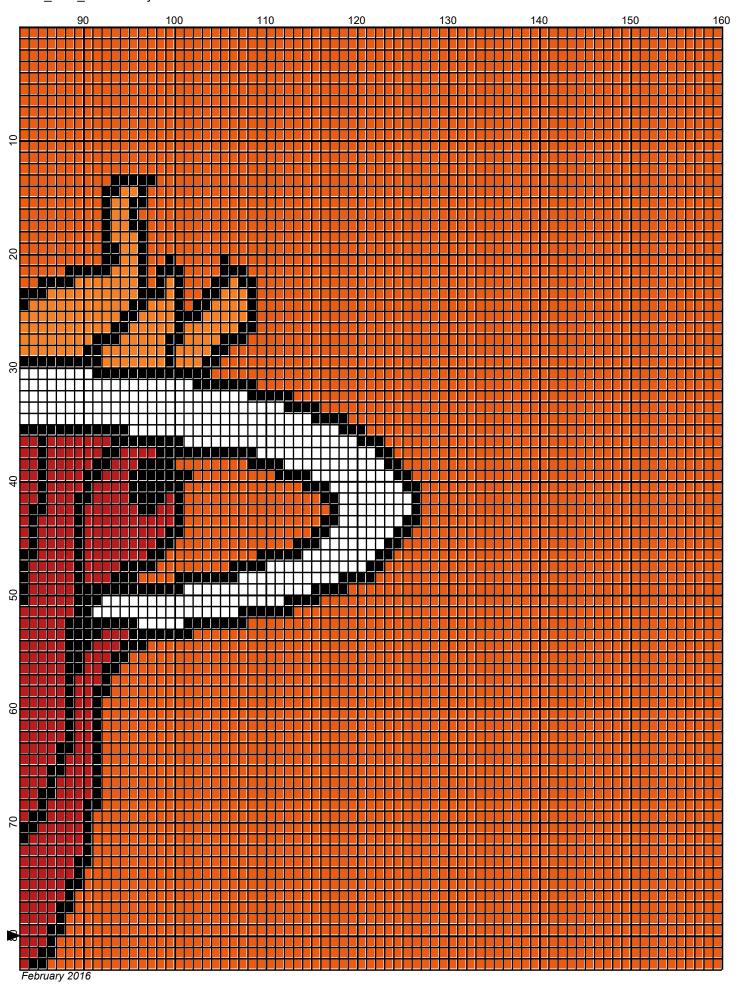

## miami heat 160x160

Author: Donna Hammell Copyright: February 2016

Website: www.donnascrochetshoppe.com

**Grid Size:** 160W x 160H

**Design Area:** 16.00" x 20.00" (160 x 160 stitches)

Legend:

 [2] RHC
 312 Black
 [2] RHC
 902 Jockey Red
 [2] RHC
 245 Orange