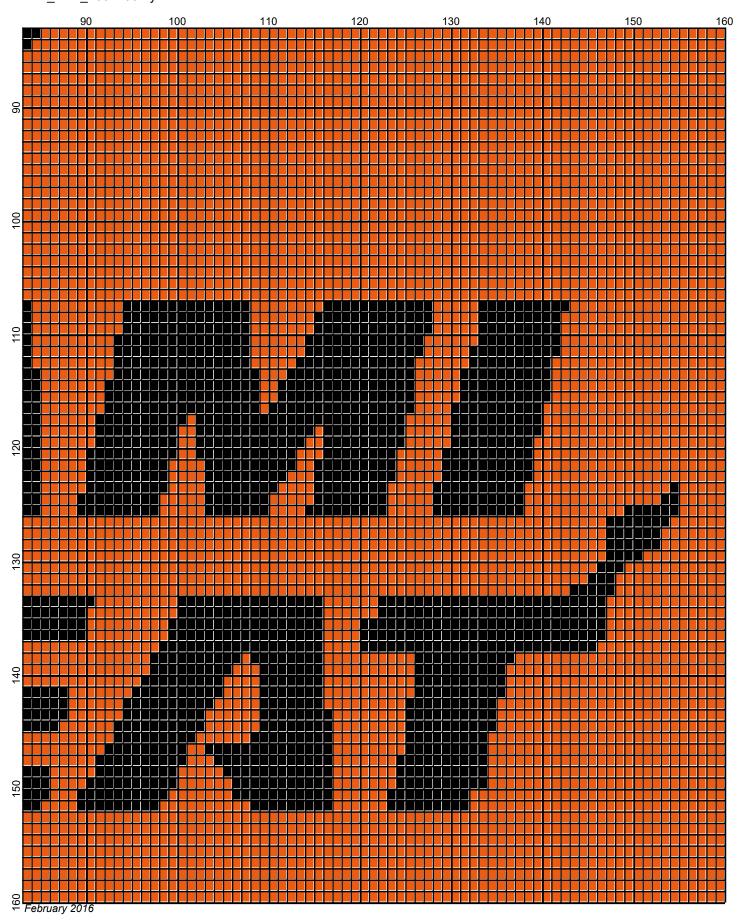

## miami heat 160x160

Author: Donna Hammell Copyright: February 2016

Website: www.donnascrochetshoppe.com

**Grid Size:** 160W x 160H

**Design Area:** 16.00" x 20.00" (160 x 160 stitches)

Legend:

 [2] RHC
 312 Black
 [2] RHC
 902 Jockey Red
 [2] RHC
 245 Orange